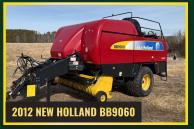

## RIVERS EDGE RETIREMENT A C T TIMED ONLINE

OPENING: TUESDAY, MARCH 25 · CLOSING: THURSDAY, APRIL 3 | 7PM 505

PREVIEW: April 1, 10:00AM - 4:00PM | LOADOUT: April 7 & 8, 9:00AM - 4:00PM

**AUCTIONEER'S NOTE:** Don't miss your chance to bid on late-model John Deere farm equipment and cattle feeding/handling equipment.