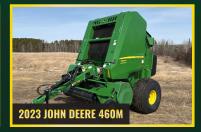

## RIVERS EDGE RETIREMENT A C T TIMED ONLINE

OPENING: TUESDAY, MARCH 25 · CLOSING: THURSDAY, APRIL 3 | 7PM 505

PREVIEW: April 1, 10:00AM - 4:00PM | LOADOUT: April 7 & 8, 9:00AM - 4:00PM

**AUCTIONEER'S NOTE:** Don't miss your chance to bid on late-model John Deere farm equipment and cattle feeding/handling equipment.