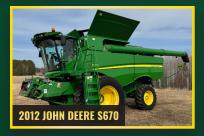

## RIVERS EDGE RETIREMENT A C T TIMED ONLINE

OPENING: TUESDAY, MARCH 25 · CLOSING: THURSDAY, APRIL 3 | 7PM 505

PREVIEW: April 1, 10:00AM - 4:00PM | LOADOUT: April 7 & 8, 9:00AM - 4:00PM

**AUCTIONEER'S NOTE:** Don't miss your chance to bid on late-model John Deere farm equipment and cattle feeding/handling equipment.