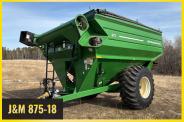

## RIVERS EDGE RETIREMENT A C T TIMED ONLINE

OPENING: TUESDAY, MARCH 25 · CLOSING: THURSDAY, APRIL 3 | 7PM 505

PREVIEW: April 1, 10:00AM - 4:00PM | LOADOUT: April 7 & 8, 9:00AM - 4:00PM

**AUCTIONEER'S NOTE:** Don't miss your chance to bid on late-model John Deere farm equipment and cattle feeding/handling equipment.