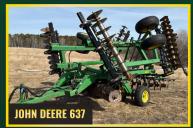

## RIVERS EDGE RETIREMENT A C T TIMED ONLINE

OPENING: TUESDAY, MARCH 25 · CLOSING: THURSDAY, APRIL 3 | 7PM 505

PREVIEW: April 1, 10:00AM - 4:00PM | LOADOUT: April 7 & 8, 9:00AM - 4:00PM

**AUCTIONEER'S NOTE:** Don't miss your chance to bid on late-model John Deere farm equipment and cattle feeding/handling equipment.