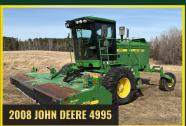

## RIVERS EDGE RETIREMENT A C T TIMED ONLINE

OPENING: TUESDAY, MARCH 25 · CLOSING: THURSDAY, APRIL 3 | 7PM 505

PREVIEW: April 1, 10:00AM - 4:00PM | LOADOUT: April 7 & 8, 9:00AM - 4:00PM

**AUCTIONEER'S NOTE:** Don't miss your chance to bid on late-model John Deere farm equipment and cattle feeding/handling equipment.