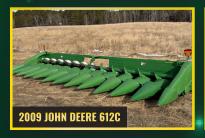

## RIVERS EDGE RETIREMENT A C T TIMED ONLINE

OPENING: TUESDAY, MARCH 25 · CLOSING: THURSDAY, APRIL 3 | 7PM 505

PREVIEW: April 1, 10:00AM - 4:00PM | LOADOUT: April 7 & 8, 9:00AM - 4:00PM

**AUCTIONEER'S NOTE:** Don't miss your chance to bid on late-model John Deere farm equipment and cattle feeding/handling equipment.