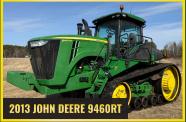

## RIVERS EDGE RETIREMENT A C T TIMED ONLINE

OPENING: TUESDAY, MARCH 25 · CLOSING: THURSDAY, APRIL 3 | 7PM 505

PREVIEW: April 1, 10:00AM - 4:00PM | LOADOUT: April 7 & 8, 9:00AM - 4:00PM

**AUCTIONEER'S NOTE:** Don't miss your chance to bid on late-model John Deere farm equipment and cattle feeding/handling equipment.