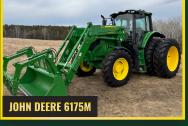

## RIVERS EDGE RETIREMENT A C T TIMED ONLINE

OPENING: TUESDAY, MARCH 25 · CLOSING: THURSDAY, APRIL 3 | 7PM 505

PREVIEW: April 1, 10:00AM - 4:00PM | LOADOUT: April 7 & 8, 9:00AM - 4:00PM

**AUCTIONEER'S NOTE:** Don't miss your chance to bid on late-model John Deere farm equipment and cattle feeding/handling equipment.