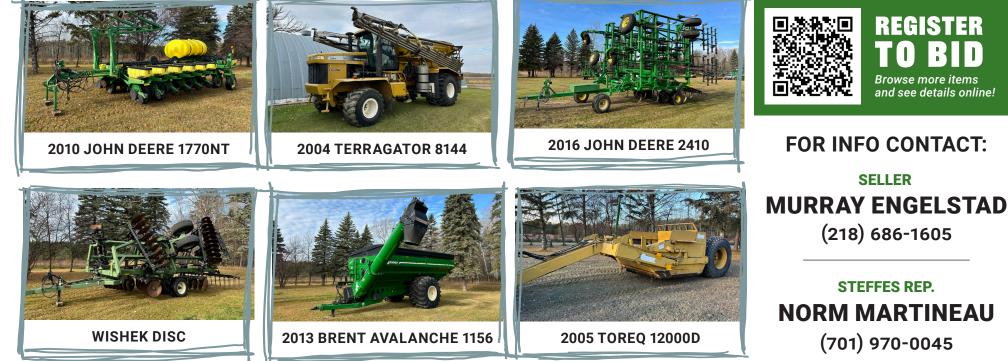

CLOSING: TUES, JUNE 24 | 12 PM 2025

**AUCTIONEER'S NOTE:** After 44 years in production agriculture, Murray & Cheryl Engelstad have decided to retire. This auction features a full lineup of wellmaintained, shedded equipment, including Track Tractors, MFWD Tractor, Track Combine, Semis, Hopper Bottom Trailers, Planter, and much more!