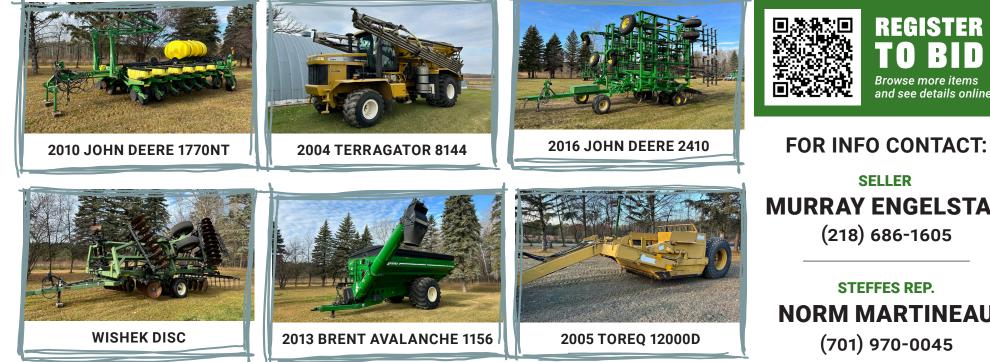

CLOSING: TUES, JUNE 24 | 12 PM 2025

**AUCTIONEER'S NOTE:** After 44 years in production agriculture, Murray & Cheryl Engelstad have decided to retire. This auction features a full lineup of wellmaintained, shedded equipment, including Track Tractors, MFWD Tractor, Track Combine, Semis, Hopper Bottom Trailers, Planter, and much more!

13180 150<sup>TH</sup> AVE NE **THIEF RIVER FALLS, MN 56701** 

JOHNDEERE

2004

9520T-

JOHNIDEERE

2010

9530T

2012