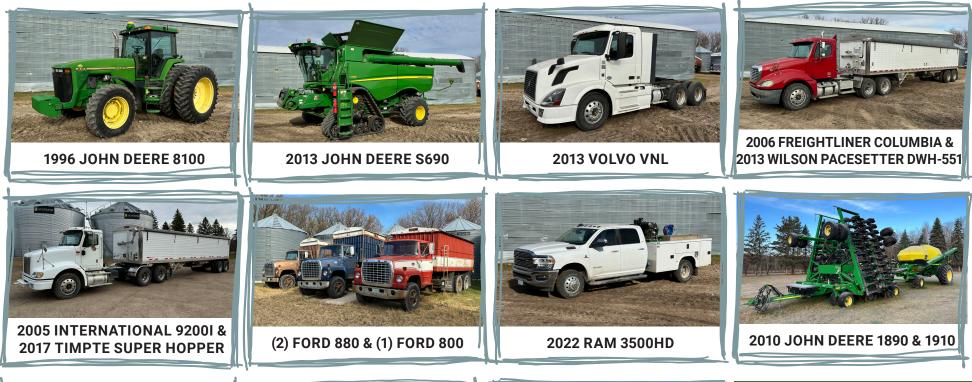

CLOSING: TUES, JUNE 24 | 12 PM 2025

**AUCTIONEER'S NOTE:** After 44 years in production agriculture, Murray & Cheryl Engelstad have decided to retire. This auction features a full lineup of wellmaintained, shedded equipment, including Track Tractors, MFWD Tractor, Track Combine, Semis, Hopper Bottom Trailers, Planter, and much more!