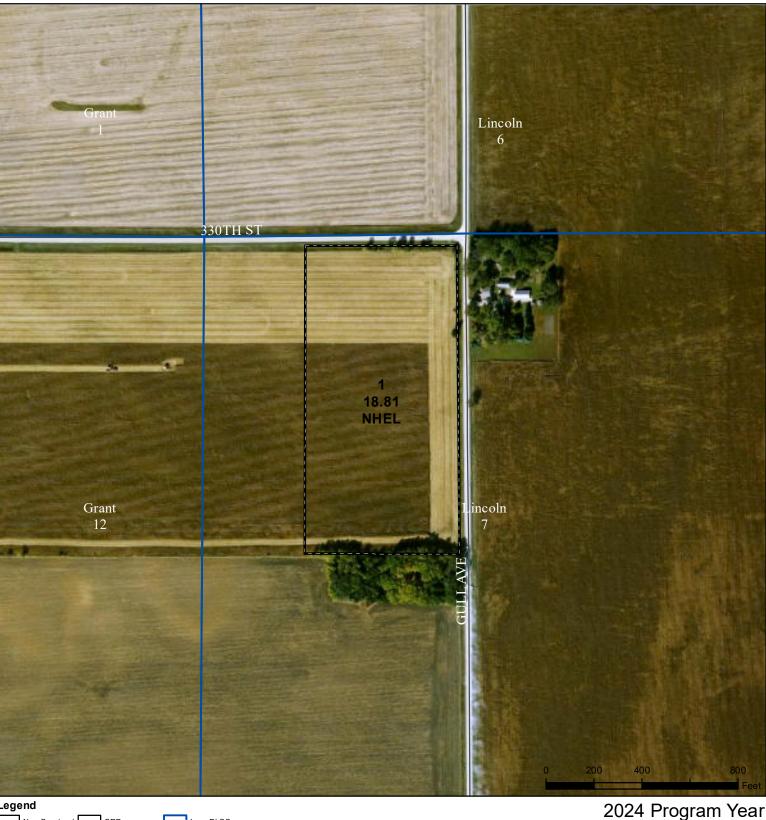

## United States Department of Agriculture Cerro Gordo County, Iowa

## Legend Non-Cropland CRP Wethand Determmethon Identifiers

lowa PLSS

low a Roads

- Limited Restrictions
- Exempt from Conservation

Compliance Provisions

United States Department of Agriculture (USDA) Farm Service Agency (FSA) maps are for FSA Program administration only. This map does not represent a legal survey or reflect actual ownership; rather it depicts the information provided directly from the producer and/or National Agricultural Imagery Program (NAIP) imagery. The producer accepts the data 'as is' and assumes all risks associated with its use. USDA-FSA assumes no responsibility for actual or consequential damage incurred as a result of any user's reliance on this data outside FSA Programs. Wetland identifiers do not represent the size, shape, or specific determination of the area. Refer to your original determination (CPA-026 and attached maps) for exact boundaries and determinations or contact USDA Natural Resources Conservation Service (NRCS).

Tract Cropland Total: 18.81 acres

Map Created April 03, 2024

Farm 7917

Tract 92