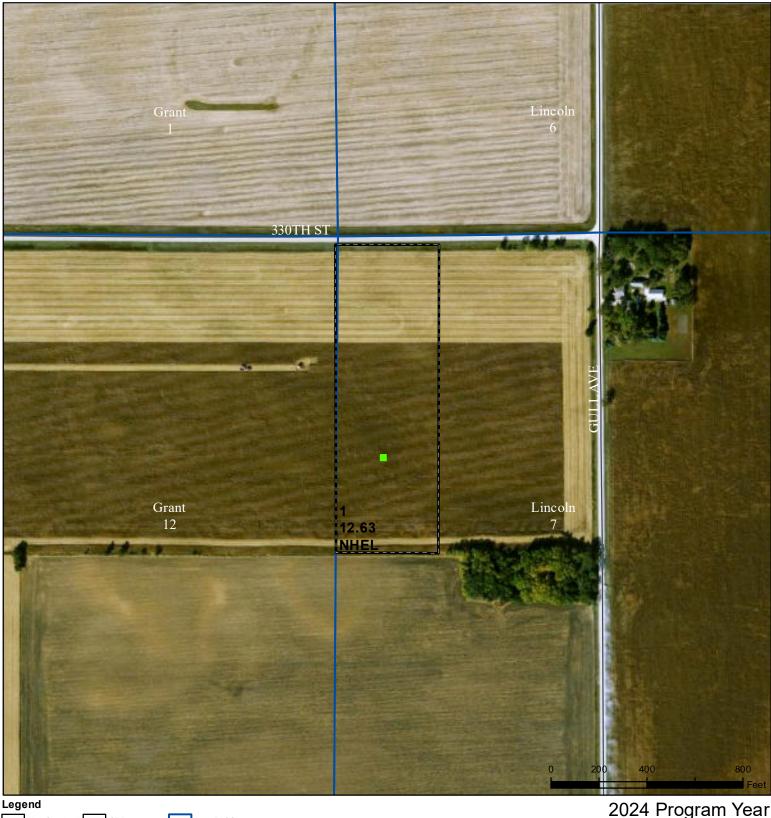

## United States Department of Agriculture Cerro Gordo County, Iowa

Non-Cropland CRP Iowa PLSS Wettand Determination Identifiers Iowa Roads

Restricted Use

Limited Restrictions

Exempt from Conservation

Compliance Provisions

United States Department of Agriculture (USDA) Farm Service Agency (FSA) maps are for FSA Program administration only. This map does not represent a legal survey or reflect actual ownership; rather it depicts the information provided directly from the producer and/or National Agricultural Imagery Program (NAIP) imagery. The producer accepts the data 'as is' and assumes all risks associated with its use. USDA-FSA assumes no responsibility for actual or consequential damage incurred as a result of any user's reliance on this data outside FSA Programs. Wetland identifiers do not represent the size, shape, or specific determination of the area. Refer to your original determination (CPA-026 and attached maps) for exact boundaries and determinations or contact USDA Natural Resources Conservation Service (NRCS).

Tract Cropland Total: 12.63 acres

Map Created April 03, 2024

Farm 7917

Tract 7871