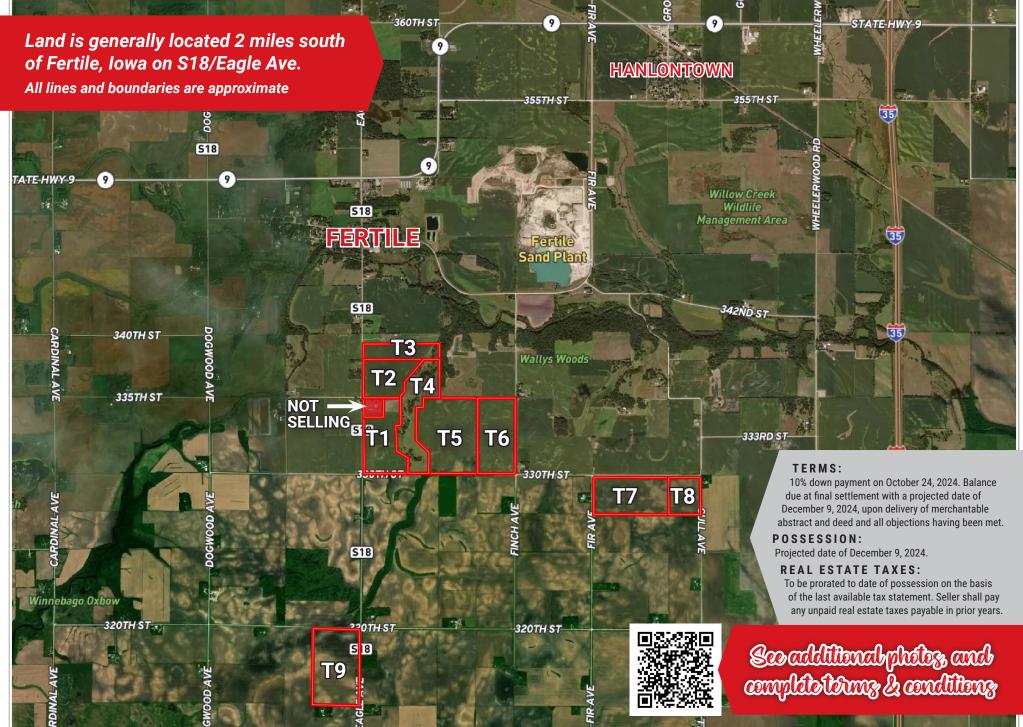

Land is generally located 2 miles south of Fertile, Iowa on S18/Eagle Ave.

See specific tract locations.

Grow your land holdings, whether you're looking to add more acres to your row crop operation or increase pastureland, this sizable offering is perfect for your farming needs.

### TRACT 1: 65± ACRES subject to final survey

Located 2 miles south of Fertile, IA on S18/Eagle Ave.

- · Approx. 63 tillable acres.
- · Corn Suitability Rating 2 is 60.7 on the tillable acres.
- · Located in Section 2, Grant Township, Cerro Gordo County, Iowa.
- Tax Parcels: 010230000500, Part of 010230000100, Part of 010230000800, and Part of 010230000900 = \$1,514.00 Approx. Net

### TRACT 2: 48± ACRES subject to final survey

Located 2 miles south of Fertile, IA on S18/Eagle Ave.

- Approx. 46 tillable acres.
- Corn Suitability Rating 2 is 74.8 on the tillable acres.
- · Located in Section 2, Grant Township, Cerro Gordo County, Iowa.
- Tax Parcels: Part of 010210000300, and Part of 010210000400 = \$1,328.00 Approx. Net

### TRACT 3: 31.45± ACRES subject to final survey

Located 1.5 miles south of Fertile, IA on S18/Eagle Ave.

- · Approx. 27 tillable acres.
- Corn Suitability Rating 2 is 74.8 on the tillable acres.
- · Balance of acres being timber with a creek running through the property.
- · Located in Section 2, Grant Township, Cerro Gordo County, Iowa.
- Tax Parcel: 010210000600 = \$856.00 Net

### TRACT 4: 74± ACRES subject to final survey

Located 2 miles south of Fertile, IA on S18/Eagle Ave, then 0.4 miles east on 330th St.

- This tract is a great setup for pasturing offering a cattle shed and a creek running through the property.
- Tract has a well & pump. No electricity on this tract, as the pump was run from a generator (not included).
- · Located in Section 2, Grant Township, Cerro Gordo County, Iowa.
- Tax Parcels: Part of 010210000300, Part of 010210000400, Part of 010230000100, Part of 010230000200, Part of 010230000800, and Part of 010230000900 = \$1,336.00 Approx. Net
- · Not included: Livestock equipment, Generator

# TRACT 5: 114± ACRES subject to final survey

Located 2 miles south of Fertile, IA on S18/Eagle Ave, then 0.6 miles east on 330th St.

- · FSA indicates: 113.86 cropland acres.
- · Corn Suitability Rating 2 is 64.7 on the cropland acres.
- · Located in Section 2, Grant Township, Cerro Gordo County, Iowa.
- Tax Parcels: 010240000100, 010240000300, Part of 010230000200, and Part of 010230000900 = \$2,731.00 Approx. Net

### TRACT 6: 76.51± ACRES subject to final survey

Located 2 miles south of Fertile, IA on S18/Eagle Ave, then 0.8 miles east on 330th St.

- · FSA indicates: 76.40 cropland acres.
- Corn Suitability Rating 2 is 70.6 on the cropland acres.
- Located in Section 2, Grant Township, Cerro Gordo County, Iowa.
- Tax Parcels: 010240000200 & 010240000400 = \$2,100.00 Net

## TRACT 7: 75.51± ACRES subject to final survey

Located 2 miles south of Fertile, IA on S18/Eagle Ave, then 1.7 miles east on 330th St.

- Approx. 74 tillable acres.
- Corn Suitability Rating 2 is 76.3 on the tillable acres.
- · Located in Section 12, Grant Township, Cerro Gordo County, Iowa.
- Tax Parcels: 011220000100 & 011220000200 = \$2,244.00 Net

### TRACT 8: 32.68± ACRES subject to final survey

Located 2 miles south of Fertile, IA on S18/Eagle Ave, then 2.1 miles east on 330th St.

- Approx. 31 tillable acres.
- Corn Suitability Rating 2 is 80.2 on the tillable acres.
- · Located in Section 7, Lincoln Township, Cerro Gordo County, Iowa.
- Tax Parcels: 020710000100 & 020710000200 = \$1,002.00 Net

# TRACT 9: 95.32± ACRES subject to final survey

Located 2.8 miles south of Fertile, IA on S18/Eagle Ave.

- FSA indicates: 94.24 cropland acres.
- · Corn Suitability Rating 2 is 63.2 on the cropland acres.
- · Located in Section 15, Grant Township, Cerro Gordo County, Iowa.
- Tax Parcels: 011520000200, 011520000300, 011520000500, and 011520000600 = \$2,344.00 Net