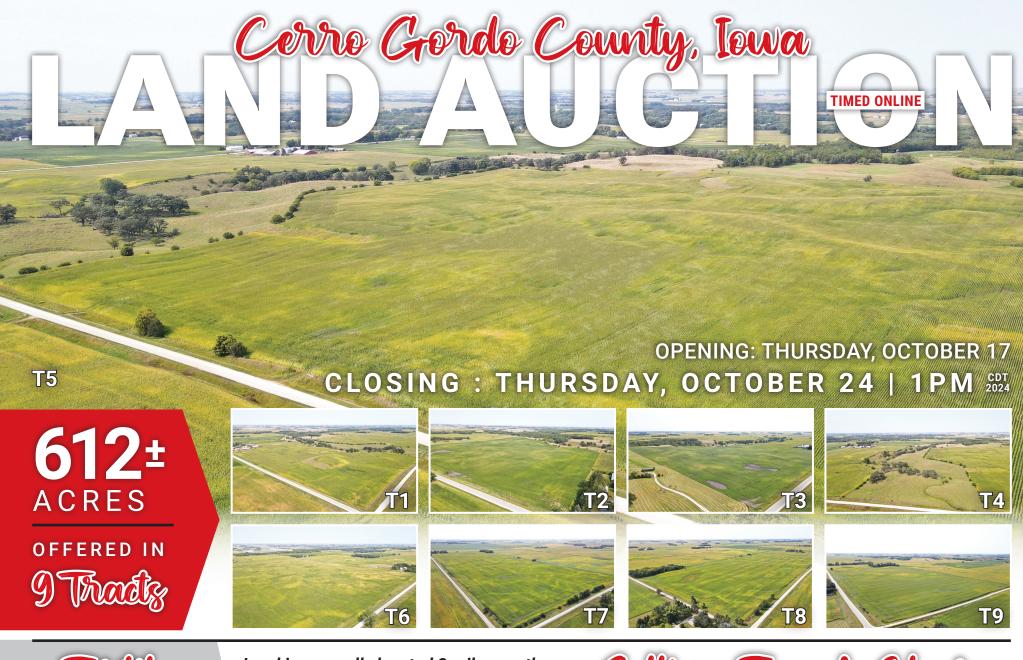

Land is generally located 2 miles south of Fertile, Iowa on S18/Eagle Ave.

See specific tract locations.

Grow your land holdings, whether you're looking to add more acres to your row crop operation or increase pastureland, this sizable offering is perfect for your farming needs.

### TRACT 1: 65± ACRES subject to final survey

Located 2 miles south of Fertile, IA on S18/Eagle Ave.

- · Approx. 63 tillable acres.
- · Corn Suitability Rating 2 is 60.7 on the tillable acres.
- · Located in Section 2, Grant Township, Cerro Gordo County, Iowa.
- Tax Parcels: 010230000500, Part of 010230000100, Part of 010230000800, and Part of 010230000900 = \$1,514.00 Approx. Net

### TRACT 2: 48± ACRES subject to final survey

Located 2 miles south of Fertile, IA on S18/Eagle Ave.

- Approx. 46 tillable acres.
- Corn Suitability Rating 2 is 74.8 on the tillable acres.
- · Located in Section 2, Grant Township, Cerro Gordo County, Iowa.
- Tax Parcels: Part of 010210000300, and Part of 010210000400 = \$1,328.00 Approx. Net

### TRACT 3: 31.45± ACRES subject to final survey

Located 1.5 miles south of Fertile, IA on S18/Eagle Ave.

- · Approx. 27 tillable acres.
- Corn Suitability Rating 2 is 74.8 on the tillable acres.
- · Balance of acres being timber with a creek running through the property.
- · Located in Section 2, Grant Township, Cerro Gordo County, Iowa.
- Tax Parcel: 010210000600 = \$856.00 Net

### TRACT 4: 74± ACRES subject to final survey

Located 2 miles south of Fertile, IA on S18/Eagle Ave, then 0.4 miles east on 330th St.

- This tract is a great setup for pasturing offering a cattle shed and a creek running through the property.
- Tract has a well & pump. No electricity on this tract, as the pump was run from a generator (not included).
- · Located in Section 2, Grant Township, Cerro Gordo County, Iowa.
- Tax Parcels: Part of 010210000300, Part of 010210000400, Part of 010230000100, Part of 010230000200, Part of 010230000800, and Part of 010230000900 = \$1,336.00 Approx. Net
- · Not included: Livestock equipment, Generator

# TRACT 5: 114± ACRES subject to final survey

Located 2 miles south of Fertile, IA on S18/Eagle Ave, then 0.6 miles east on 330th St.

- · FSA indicates: 113.86 cropland acres.
- · Corn Suitability Rating 2 is 64.7 on the cropland acres.
- · Located in Section 2, Grant Township, Cerro Gordo County, Iowa.
- Tax Parcels: 010240000100, 010240000300, Part of 010230000200, and Part of 010230000900 = \$2,731.00 Approx. Net

### TRACT 6: 76.51± ACRES subject to final survey

Located 2 miles south of Fertile, IA on S18/Eagle Ave, then 0.8 miles east on 330th St.

- · FSA indicates: 76.40 cropland acres.
- Corn Suitability Rating 2 is 70.6 on the cropland acres.
- Located in Section 2, Grant Township, Cerro Gordo County, Iowa.
- Tax Parcels: 010240000200 & 010240000400 = \$2,100.00 Net

## TRACT 7: 75.51± ACRES subject to final survey

Located 2 miles south of Fertile, IA on S18/Eagle Ave, then 1.7 miles east on 330th St.

- Approx. 74 tillable acres.
- Corn Suitability Rating 2 is 76.3 on the tillable acres.
- · Located in Section 12, Grant Township, Cerro Gordo County, Iowa.
- Tax Parcels: 011220000100 & 011220000200 = \$2,244.00 Net

### TRACT 8: 32.68± ACRES subject to final survey

Located 2 miles south of Fertile, IA on S18/Eagle Ave, then 2.1 miles east on 330th St.

- Approx. 31 tillable acres.
- Corn Suitability Rating 2 is 80.2 on the tillable acres.
- · Located in Section 7, Lincoln Township, Cerro Gordo County, Iowa.
- Tax Parcels: 020710000100 & 020710000200 = \$1,002.00 Net

# TRACT 9: 95.32± ACRES subject to final survey

Located 2.8 miles south of Fertile, IA on S18/Eagle Ave.

- FSA indicates: 94.24 cropland acres.
- · Corn Suitability Rating 2 is 63.2 on the cropland acres.
- · Located in Section 15, Grant Township, Cerro Gordo County, Iowa.
- Tax Parcels: 011520000200, 011520000300, 011520000500, and 011520000600 = \$2,344.00 Net