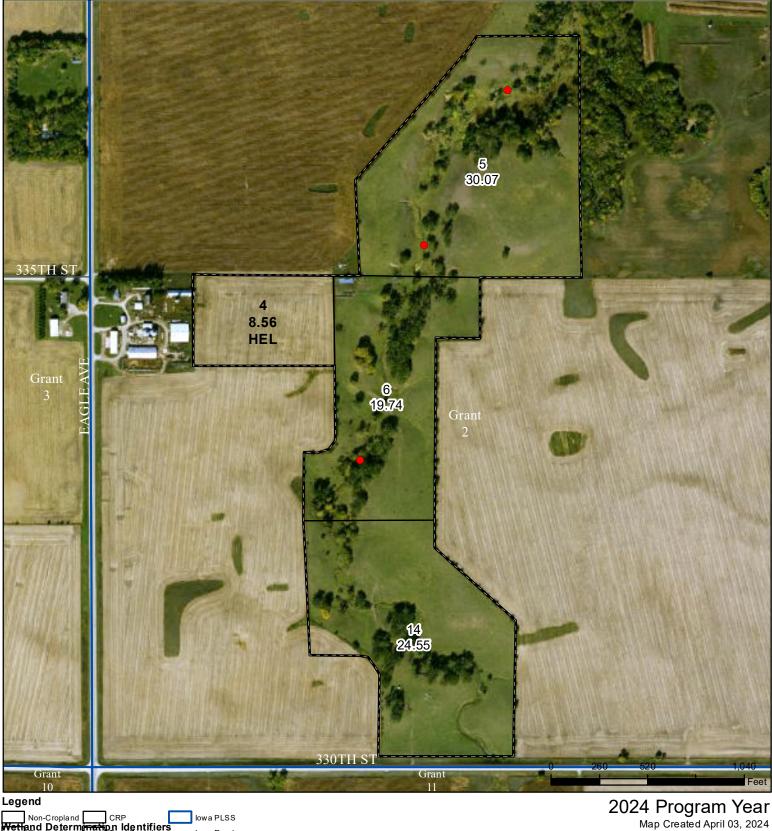

Tract Cropland Total: 8.56 acres

Farm 7271

CRP Tract Boundary Non-Cropland lowa PLSS nd Determine low a Roads

Restricted Use

Limited Restrictions  $\bigtriangledown$ 

Exempt from Conservation

Tract Cropland Total: 14.10 acres