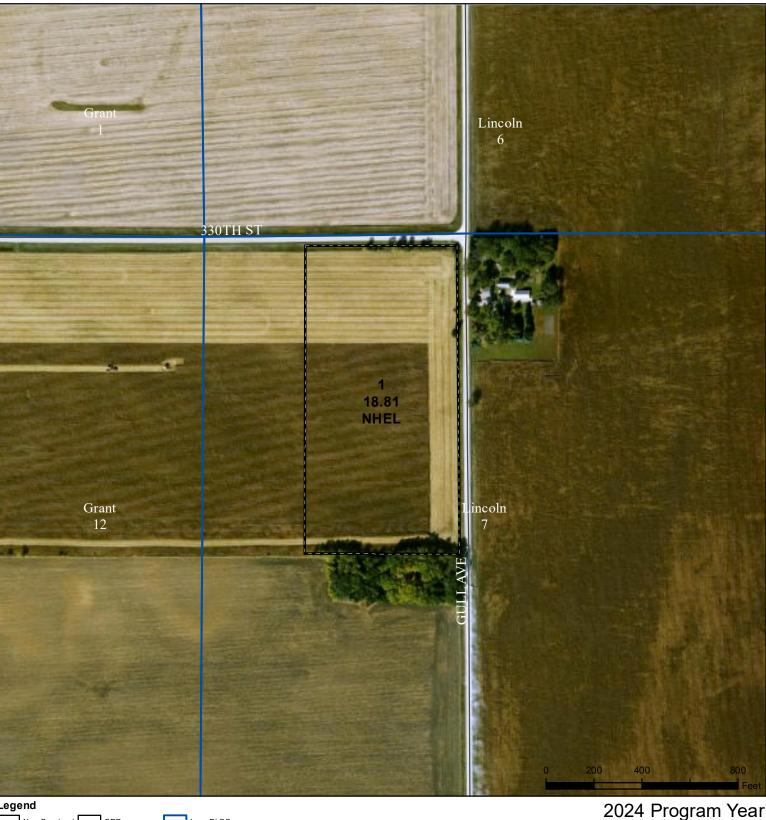

urvey or reflect actual ownership; rather it depicts the information provided directly from the producer and/or National Agricultural Imagery Program (NAIP) imagery. The producer accepts the data 'as is' and assumes all risks associated with its use. USDA-FSA assumes no responsibility for actual or consequential damage incurred as a result of any user's reliance on this data outside FSA Programs. Wetland identifiers to not represent the size, shape, or specific determination of the area. Refer to your original determination (CPA-026 and attached maps) for exact boundaries and determinations or contact USDA Natural Resources Conservation Service (NRCS).

Tract Cropland Total: 76.26 acres

USDA is an equal opportunity provider, employer, and lender.

Map Created April 03, 2024

Farm 8669





### Legend Non-Cropland CRP

lowa PLSS

low a Roads



- Restricted Use
- Limited Restrictions  $\bigtriangledown$
- Exempt from Conservation

Compliance Provisions

United States Department of Agriculture (USDA) Farm Service Agency (FSA) maps are for FSA Program administration only. This map does not represent a legal survey or reflect actual ownership; rather it depicts the information provided directly from the producer and/or National Agricultural Imagery Program (NAIP) imagery. The producer accepts the data 'as is' and assumes all risks associated with its use. USDA-FSA assumes no responsibility for actual or consequential damage incurred as a result of any user's reliance on this data outside FSA boundaries and determinations or contact USDA Natural Resources Conservation Service (