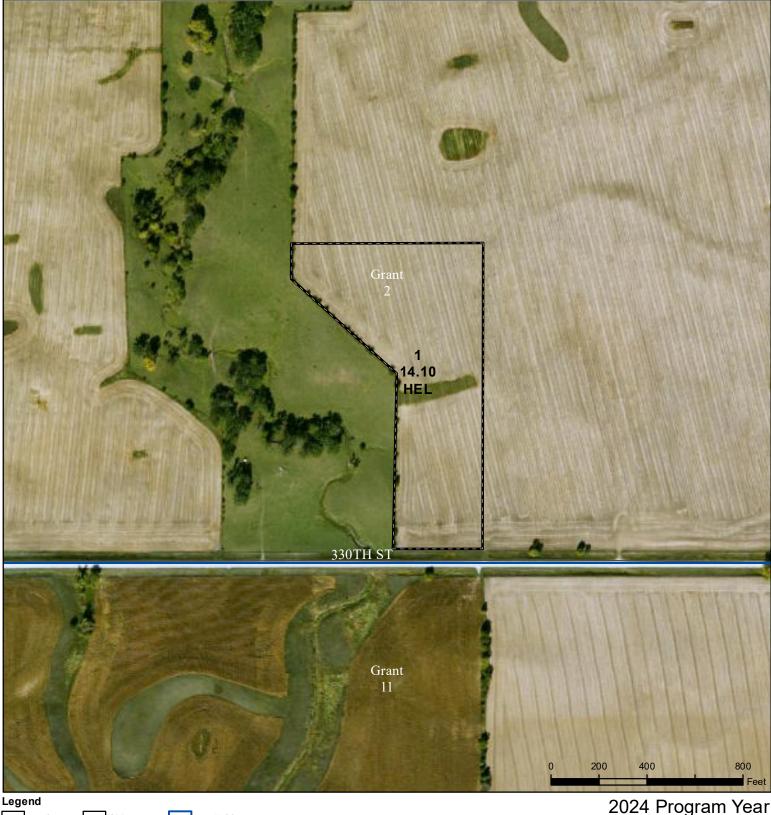

Tract Cropland Total: 8.56 acres

Farm 7271

CRP Tract Boundary Non-Cropland lowa PLSS nd Determine low a Roads

Restricted Use

Limited Restrictions  $\bigtriangledown$ 

Exempt from Conservation

Tract Cropland Total: 14.10 acres