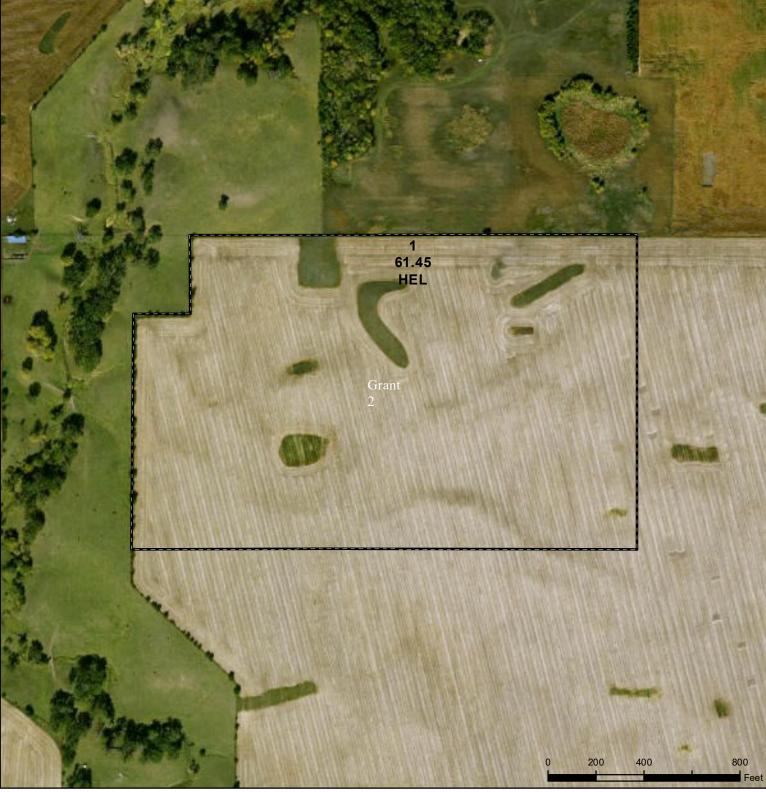

## Legend

Non-Cropland CRP lowa PLSS
Wettand Determinet Tract Boundary lowa Roads
Itract Boundary lowa Roads

Restricted Use

✓ Limited Restrictions

Exempt from Conservation Compliance Provisions Tract Cropland Total: 61.45 acres