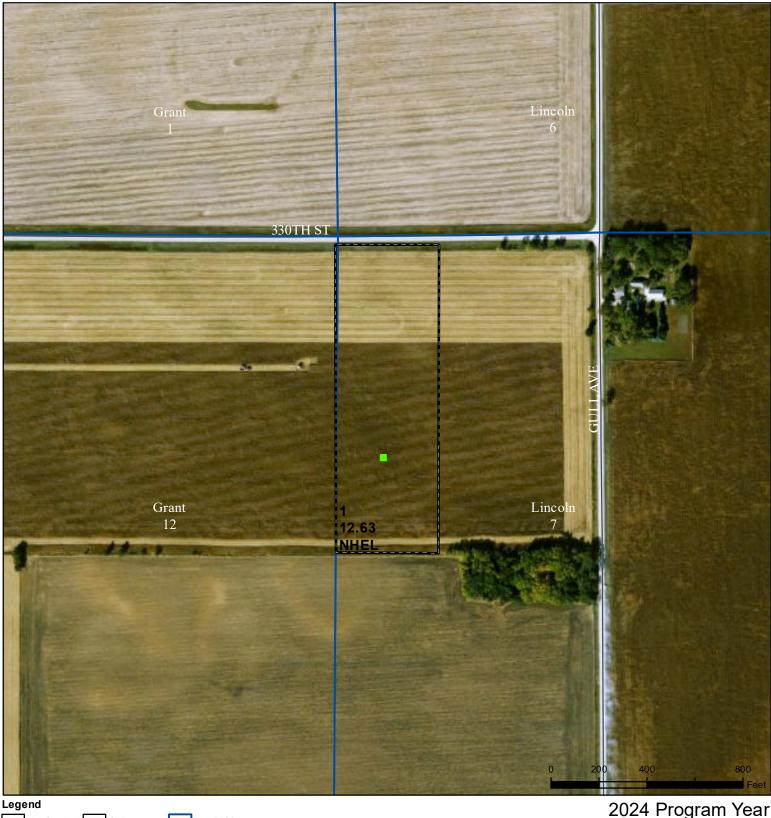

e Provisions

United States Department of Agriculture (USDA) Farm Service Agency (FSA) maps are for FSA Program administration only. This map does not represent a legal survey or reflect actual ownership; rather it depicts the information provided directly from the producer and/or National Agricultural Imagery Program (NAIP) imagery. The producer accepts the data 'as is' and assumes all risks associated with its use. USDA-FSA assumes no responsibility for actual or consequential damage incurred as a result of any user's reliance on this data outside FSA boundaries and determinations or contact USDA Natural Resources Conservation Service (NRCS).

Tract Cropland Total: 18.81 acres

Map Created April 03, 2024

Farm 7917



### United States Department of Agriculture Cerro Gordo County, Iowa



Non-Cropland CRP Iowa PLSS Wettand Determination Identifiers Iowa Roads

Restricted Use

Limited Restrictions

Exempt from Conservation

Compliance Provisions

United States Department of Agriculture (USDA) Farm Service Agency (FSA) maps are for FSA Program administration only. This map does not represent a legal survey or reflect actual ownership; rather it depicts the information provided directly from the producer and/or National Agricultural Imagery Program (NAIP) imagery. The producer accepts the data 'as is' and assumes all risks associated with its use. USDA-FSA assumes no responsibility for actual or consequential damage incurred as a result of any user's reliance on this data outside FSA Programs. Wetland identifiers do not represent the size, shape, or specific determination of