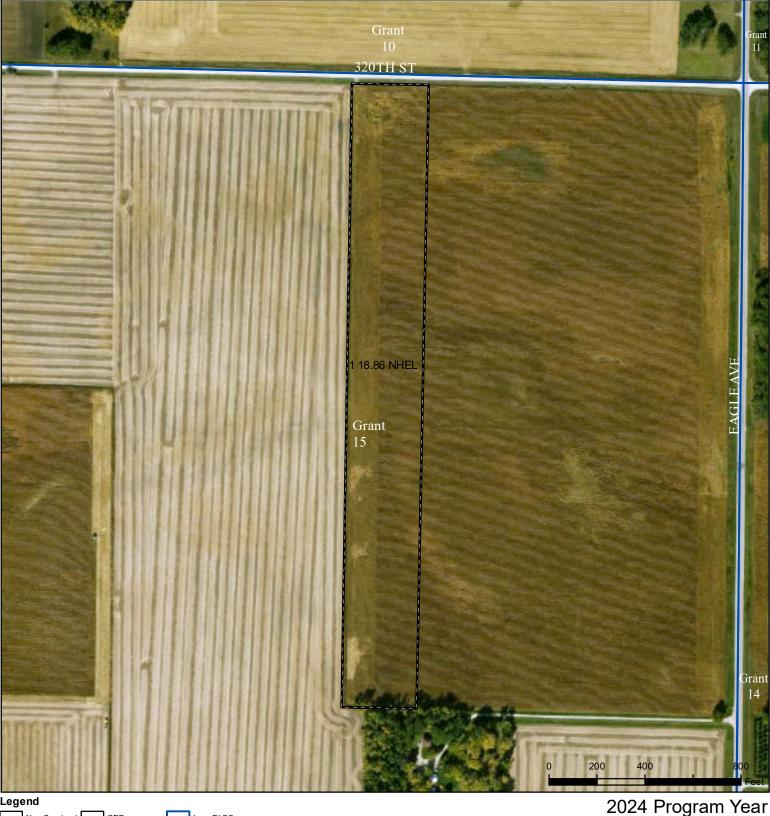

States Department of Agriculture (USDA) Farm Service Agency (FSA) maps are for FSA Program administration only. This map does not represent a legal survey or reflect actual ownership; rather it depicts the information provided directly from the producer and/or National Agricultural Imagery Program (NAIP) imagery. The producer accepts the data 'as is' and assumes all risks associated with its use. USDA-FSA assumes no responsibility for actual or consequential damage incurred as a result of any user's reliance on this data outside FSA boundaries and determinations or contact USDA Natural Resources Conservation Service (NRCS).

Tract Cropland Total: 75.38 acres

USDA is an equal opportunity provider, employer, and lender.

2024 Program Year Map Created April 03, 2024

> Farm 8669 Tract 88





## Legend

CRP CRP Tract Boundary Non-Cropland lowa PLSS and Determinat low a Roads

Restricted Use

- Limited Restrictions  $\bigtriangledown$
- Exempt from Conservation

**Compliance Provisions** 

United States Department of Agriculture (USDA) Farm Service Agency (FSA) maps are for FSA Program administration only. This map does not represent a legal survey or reflect actual ownership; rather it depicts the information provided directly from the producer and/or National Agricultural Imagery Program (NAIP) imagery. The producer accepts the data 'as is' and assumes all risks associated with its use. USDA-FSA assumes no responsibility for actual or consequential damage incurred as a result of any user's reliance on this data outside FSA Programs. Wetland identifiers do not represent the s