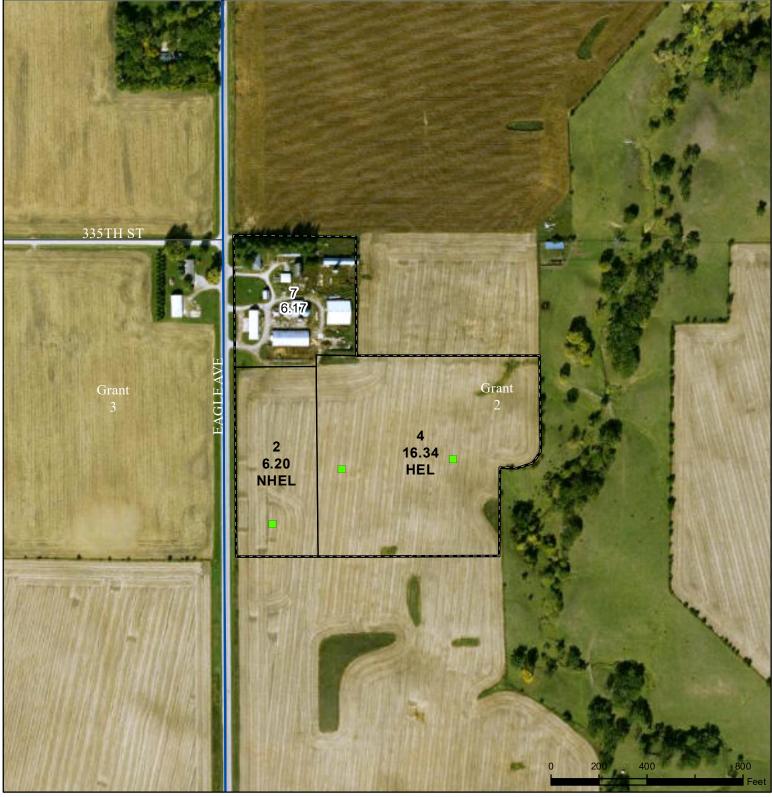

## Legend

Non-Cropland CRP lowa PLSS
Wetland Determinet Tract Boundary lowa Roads
Itract Boundary lowa Roads

- Restricted Use
- Limited Restrictions
- Exempt from Conservation

Compliance Provisions

Tract Cropland Total: 46.68 acres

United States Department of Agriculture (USDA) Farm Service Agency (FSA) maps are for FSA Program administration only. This map does not represent a legal survey or reflect actual ownership; rather it depicts the information provided directly from the producer and/or National Agricultural Imagery Program (NAIP) imagery. The producer accepts the data 'as is' and assumes all risks associated with its use. USDA-FSA assumes no responsibility for actual or consequential damage incurred as a result of any user's reliance on this data outside FSA Programs. Wetland identifiers do not represent the size, shape, or specific determination of the area. Refer to your original determination (CPA-026 and attached maps) for exact boundaries and determinations or contact USDA Natural Resources Conservation Service (NRCS).