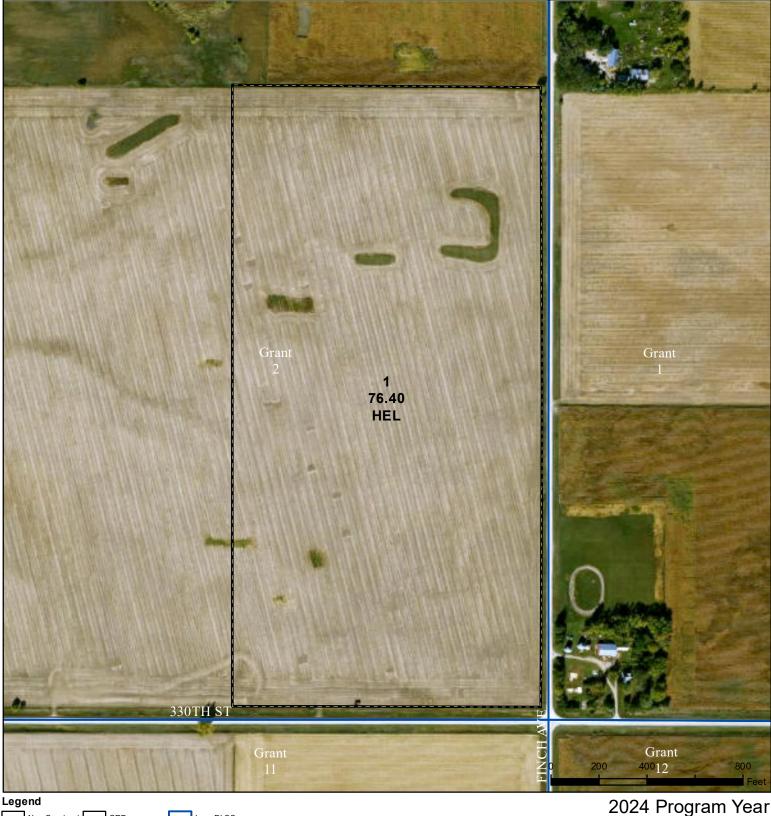

Tract Cropland Total: 76.40 acres

Map Created April 03, 2024

Farm 8669

JSDA **United States** Department of Agriculture