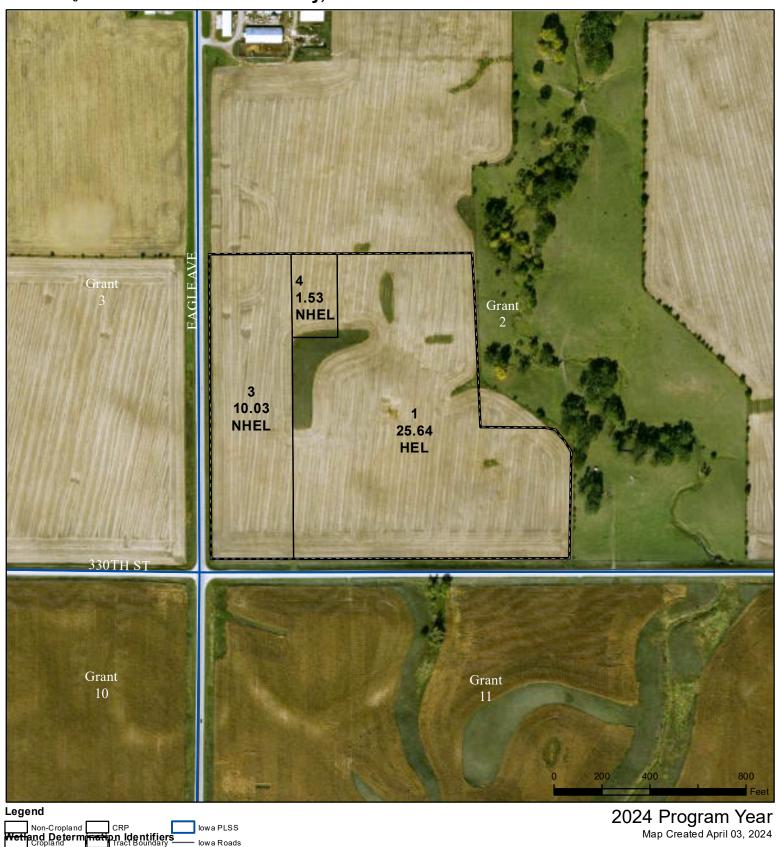

Tract Cropland Total: 37.20 acres

Farm 8669

USDA Department of Agriculture Cerro Gordo County, Iowa

## Legend

Non-Cropland CRP lowa PLSS
Wetland Determinet

Restricted Use

Limited Restrictions

Exempt from Conservation

Compliance Provisions

United States Department of Agriculture (USDA) Farm Service Agency (FSA) maps are for FSA Program administration only. This map does not represent a legal survey or reflect actual ownership; rather it depicts the information provided directly from the producer and/or National Agricultural Imagery Program (NAIP) imagery. The producer accepts the data 'as is' and assumes all risks associated with its use. USDA-FSA assumes no responsibility for actual or consequential damage incurred as a result of any user's reliance on this data outside FSA Programs. Wetland identifiers do not represent the size, shape, or specific determination of the area. Refer to your original determination (CPA-026 and attached maps) for exact boundaries and determinations or contact USDA Natural Resources Conservation Service (NRCS).

Tract Cropland Total: 22.54 acres

2024 Program Year

Map Created April 03, 2024

Farm 8669