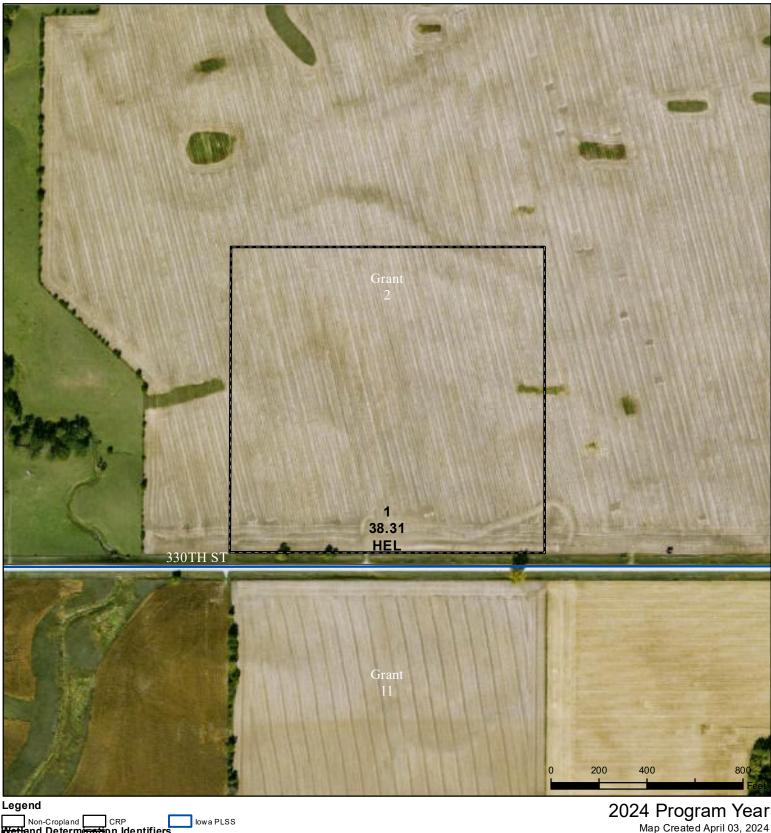

Map Created April 03, 2024

Farm 8669

CRP CRP Inact Boundary and Determin low a Roads

Restricted Use

Limited Restrictions  $\bigtriangledown$ 

Exempt from Conservation

Tract Cropland Total: 38.31 acres

Compliance Provisions