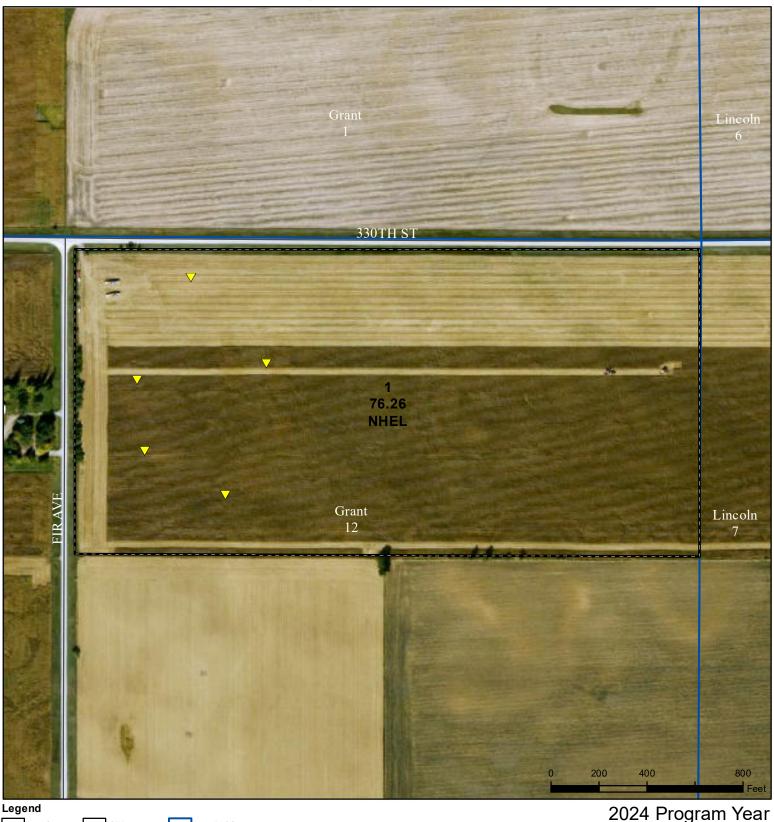

Tract Cropland Total: 76.26 acres

USDA is an equal opportunity provider, employer, and lender.

Map Created April 03, 2024

Farm 8669