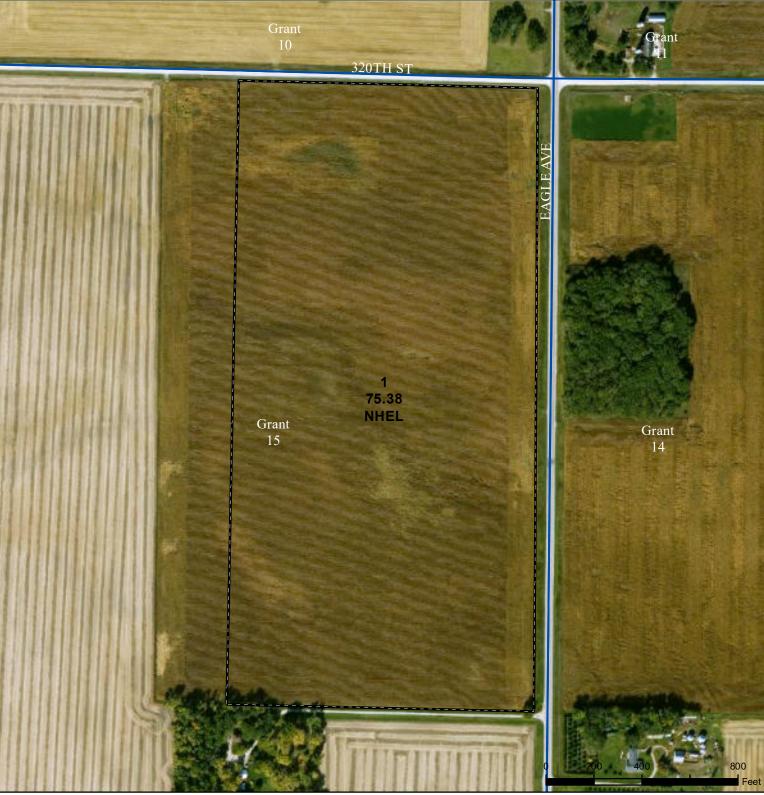

Tract Cropland Total: 75.38 acres

USDA is an equal opportunity provider, employer, and lender.

2024 Program Year Map Created April 03, 2024

> Farm 8669 Tract 88