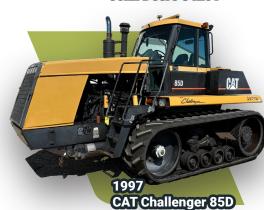

## TIMED ONLINE

OPENS: Monday, August 5 9350 21st St SE, Wimbledon, ND 58492

CLOSES: Monday, August 12 | 12PM CDT 2024

**AUCTIONEER'S NOTE:** After 48 years of farming, Dale & Sue are retiring. Auction will include Tractors, Combines, Planter, Air Seeder, Self-Propelled Sprayer, Heads, Grain Handling Equipment, Tillage, Trucks, Trailers & more! Major pieces are shedded.