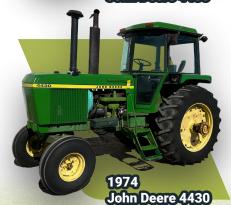

## TIMED ONLINE

OPENS: Monday, August 5 9350 21st St SE, Wimbledon, ND 58492

CLOSES: Monday, August 12 | 12PM CDT 2024

**AUCTIONEER'S NOTE:** After 48 years of farming, Dale & Sue are retiring. Auction will include Tractors, Combines, Planter, Air Seeder, Self-Propelled Sprayer, Heads, Grain Handling Equipment, Tillage, Trucks, Trailers & more! Major pieces are shedded.