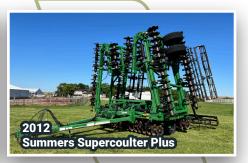

## TIMED ONLINE

OPENS: Monday, August 5 9350 21st St SE, Wimbledon, ND 58492

CLOSES: Monday, August 12 | 12PM CDT 2024

**AUCTIONEER'S NOTE:** After 48 years of farming, Dale & Sue are retiring. Auction will include Tractors, Combines, Planter, Air Seeder, Self-Propelled Sprayer, Heads, Grain Handling Equipment, Tillage, Trucks, Trailers & more! Major pieces are shedded.