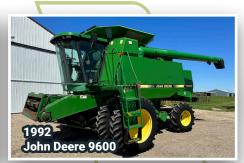

## TIMED ONLINE

OPENS: Monday, August 5 9350 21st St SE, Wimbledon, ND 58492

CLOSES: Monday, August 12 | 12PM CDT 2024

**AUCTIONEER'S NOTE:** After 48 years of farming, Dale & Sue are retiring. Auction will include Tractors, Combines, Planter, Air Seeder, Self-Propelled Sprayer, Heads, Grain Handling Equipment, Tillage, Trucks, Trailers & more! Major pieces are shedded.