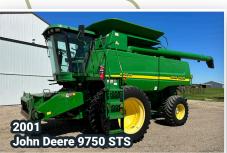

## TIMED ONLINE

OPENS: Monday, August 5 9350 21st St SE, Wimbledon, ND 58492

CLOSES: Monday, August 12 | 12PM CDT 2024

**AUCTIONEER'S NOTE:** After 48 years of farming, Dale & Sue are retiring. Auction will include Tractors, Combines, Planter, Air Seeder, Self-Propelled Sprayer, Heads, Grain Handling Equipment, Tillage, Trucks, Trailers & more! Major pieces are shedded.