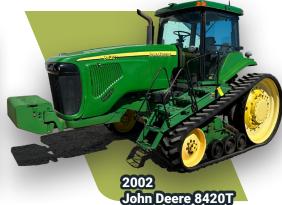

## TIMED ONLINE

OPENS: Monday, August 5 9350 21st St SE, Wimbledon, ND 58492

CLOSES: Monday, August 12 | 12PM CDT 2024

**AUCTIONEER'S NOTE:** After 48 years of farming, Dale & Sue are retiring. Auction will include Tractors, Combines, Planter, Air Seeder, Self-Propelled Sprayer, Heads, Grain Handling Equipment, Tillage, Trucks, Trailers & more! Major pieces are shedded.