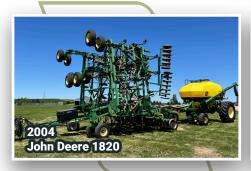

## TIMED ONLINE

OPENS: Monday, August 5 9350 21st St SE, Wimbledon, ND 58492

CLOSES: Monday, August 12 | 12PM CDT 2024

**AUCTIONEER'S NOTE:** After 48 years of farming, Dale & Sue are retiring. Auction will include Tractors, Combines, Planter, Air Seeder, Self-Propelled Sprayer, Heads, Grain Handling Equipment, Tillage, Trucks, Trailers & more! Major pieces are shedded.