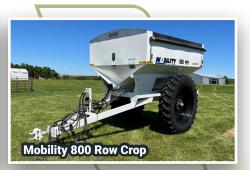

## TIMED ONLINE

OPENS: Monday, August 5 9350 21st St SE, Wimbledon, ND 58492

CLOSES: Monday, August 12 | 12PM CDT 2024

**AUCTIONEER'S NOTE:** After 48 years of farming, Dale & Sue are retiring. Auction will include Tractors, Combines, Planter, Air Seeder, Self-Propelled Sprayer, Heads, Grain Handling Equipment, Tillage, Trucks, Trailers & more! Major pieces are shedded.