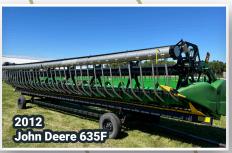

## TIMED ONLINE

OPENS: Monday, August 5 9350 21st St SE, Wimbledon, ND 58492

CLOSES: Monday, August 12 | 12PM CDT 2024

**AUCTIONEER'S NOTE:** After 48 years of farming, Dale & Sue are retiring. Auction will include Tractors, Combines, Planter, Air Seeder, Self-Propelled Sprayer, Heads, Grain Handling Equipment, Tillage, Trucks, Trailers & more! Major pieces are shedded.