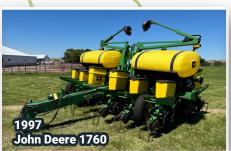

## TIMED ONLINE

OPENS: Monday, August 5 9350 21st St SE, Wimbledon, ND 58492

CLOSES: Monday, August 12 | 12PM CDT 2024

**AUCTIONEER'S NOTE:** After 48 years of farming, Dale & Sue are retiring. Auction will include Tractors, Combines, Planter, Air Seeder, Self-Propelled Sprayer, Heads, Grain Handling Equipment, Tillage, Trucks, Trailers & more! Major pieces are shedded.