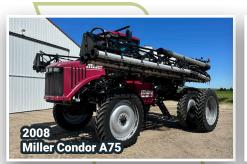

## TIMED ONLINE

OPENS: Monday, August 5 9350 21st St SE, Wimbledon, ND 58492

CLOSES: Monday, August 12 | 12PM CDT 2024

**AUCTIONEER'S NOTE:** After 48 years of farming, Dale & Sue are retiring. Auction will include Tractors, Combines, Planter, Air Seeder, Self-Propelled Sprayer, Heads, Grain Handling Equipment, Tillage, Trucks, Trailers & more! Major pieces are shedded.