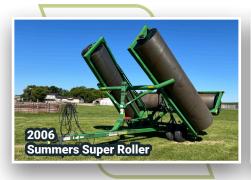

## TIMED ONLINE

OPENS: Monday, August 5 9350 21st St SE, Wimbledon, ND 58492

CLOSES: Monday, August 12 | 12PM CDT 2024

**AUCTIONEER'S NOTE:** After 48 years of farming, Dale & Sue are retiring. Auction will include Tractors, Combines, Planter, Air Seeder, Self-Propelled Sprayer, Heads, Grain Handling Equipment, Tillage, Trucks, Trailers & more! Major pieces are shedded.