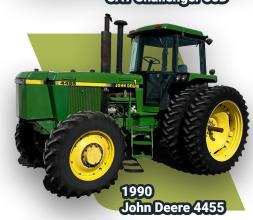

## TIMED ONLINE

OPENS: Monday, August 5 9350 21st St SE, Wimbledon, ND 58492

CLOSES: Monday, August 12 | 12PM CDT 2024

**AUCTIONEER'S NOTE:** After 48 years of farming, Dale & Sue are retiring. Auction will include Tractors, Combines, Planter, Air Seeder, Self-Propelled Sprayer, Heads, Grain Handling Equipment, Tillage, Trucks, Trailers & more! Major pieces are shedded.