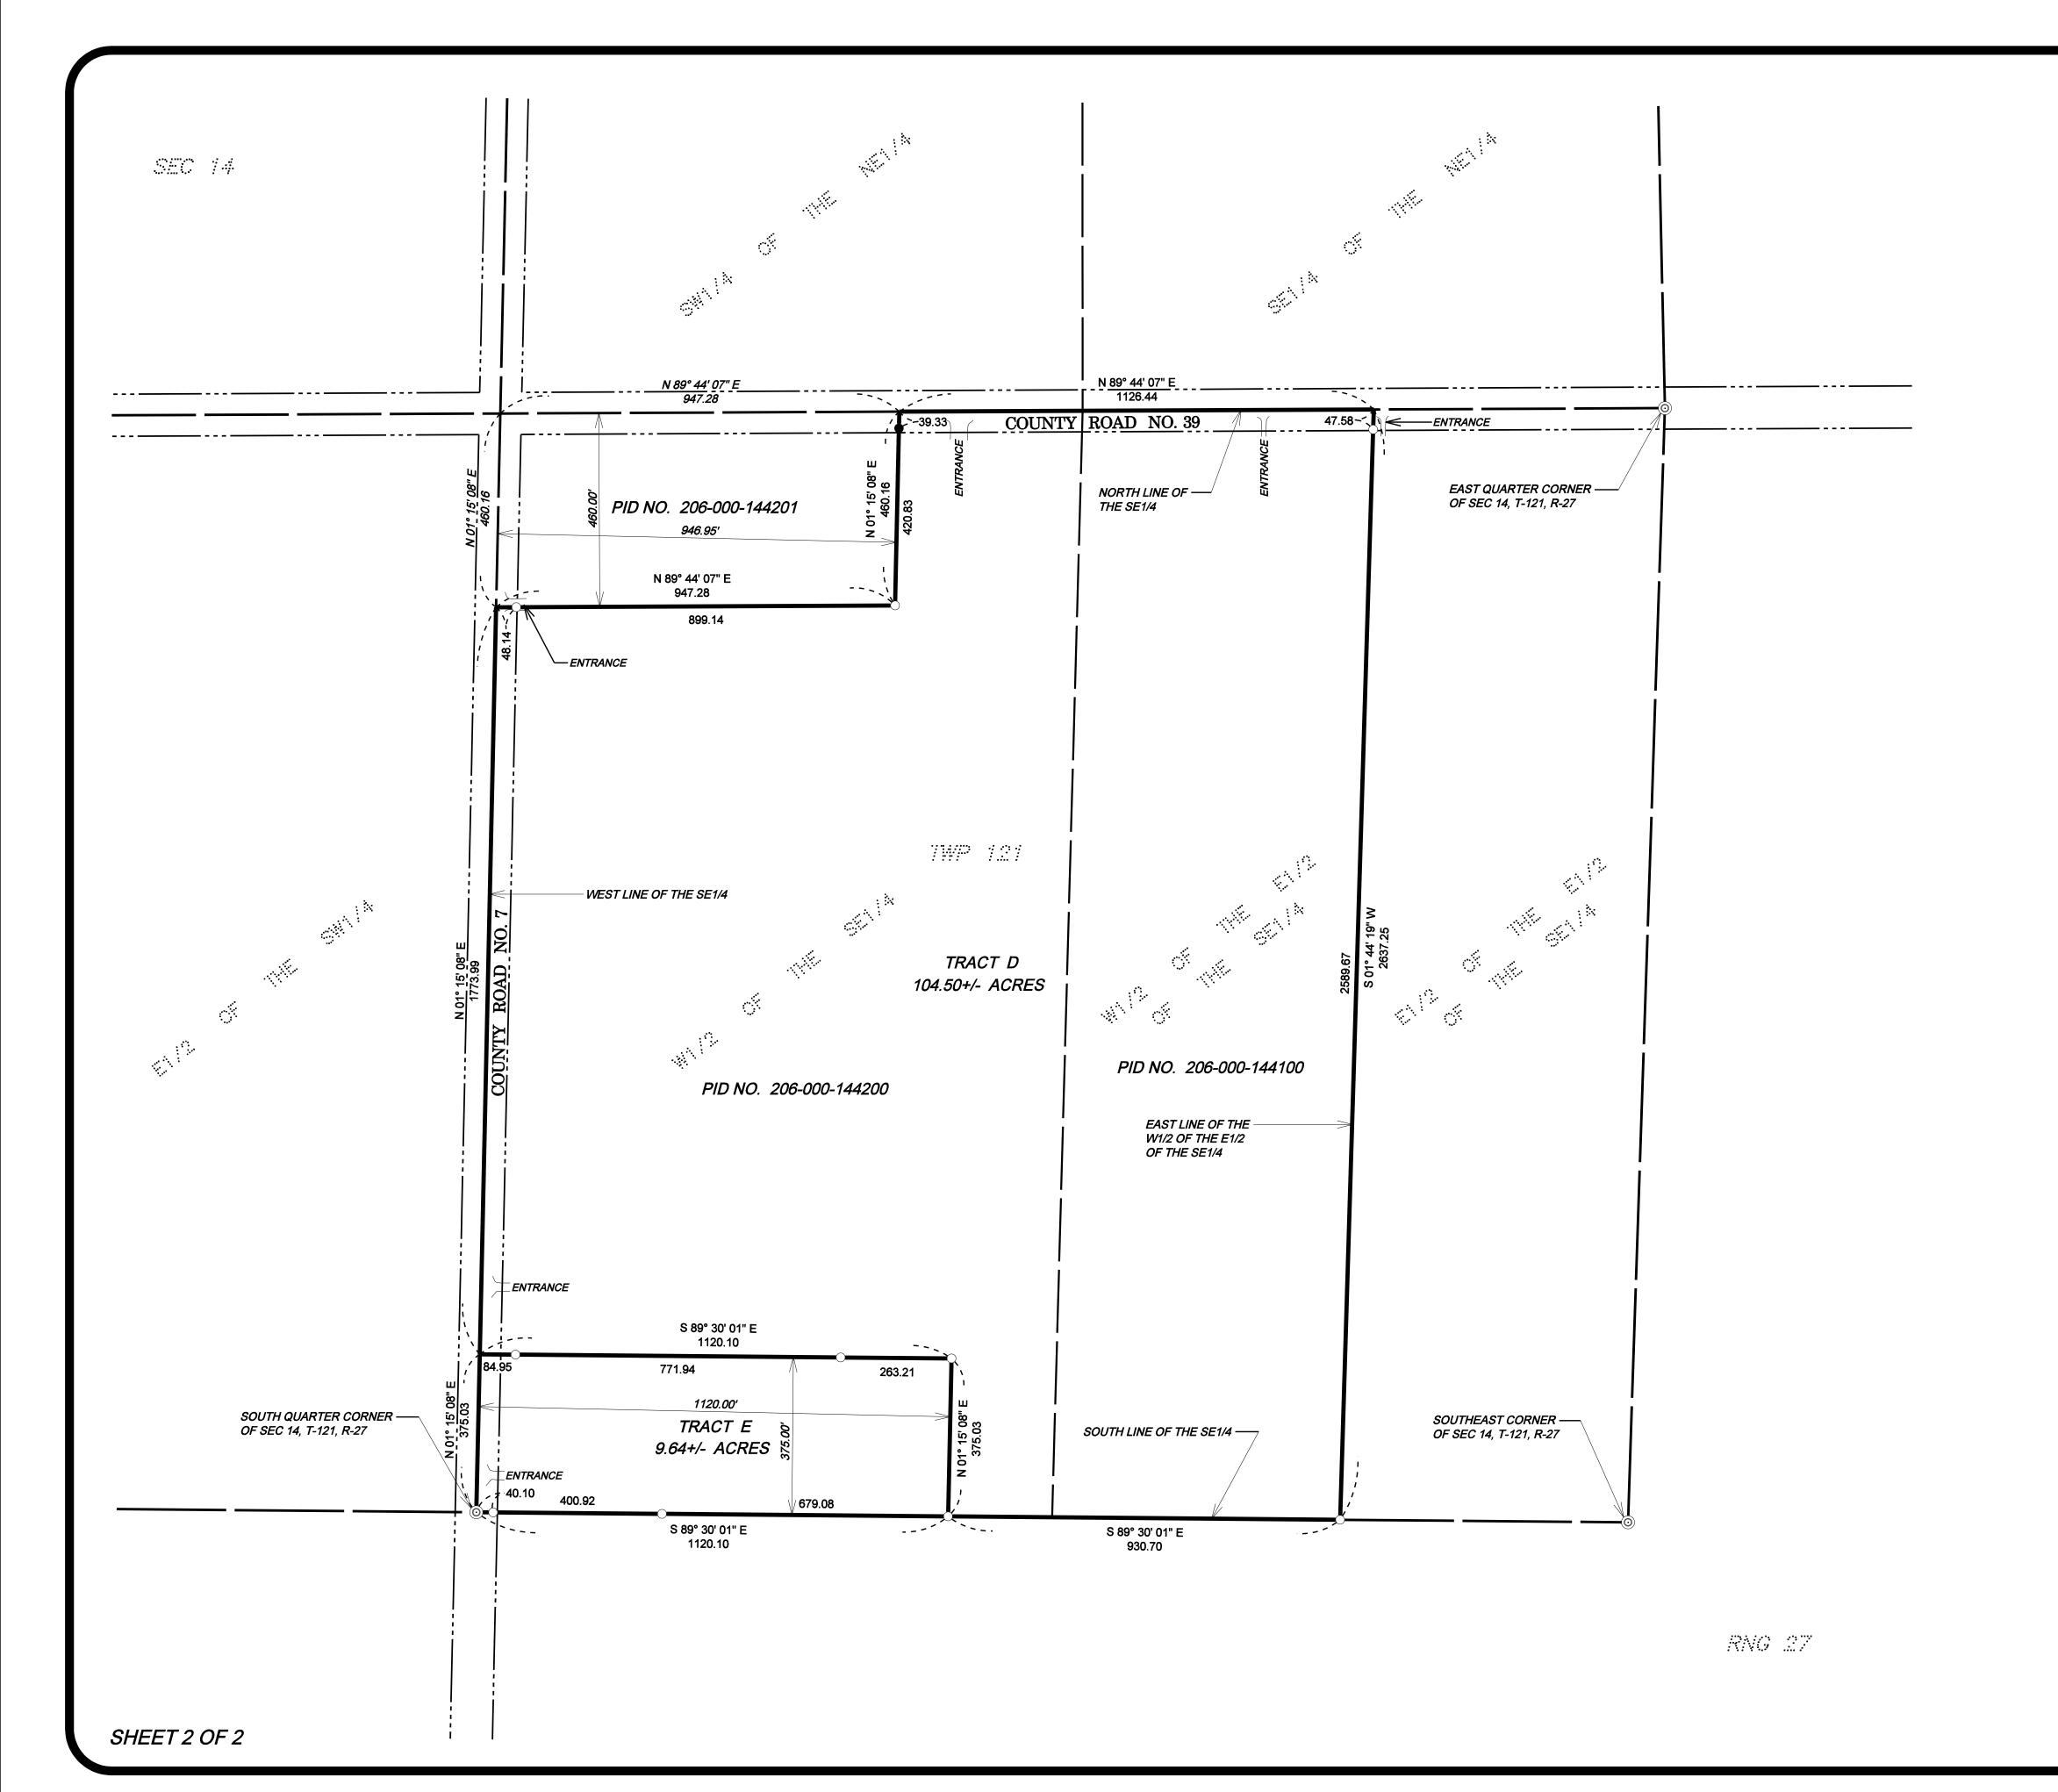

**CLIENT NAME:** 

**Steffes Auction** 

PROJECT ADDRESS

Sec 14, Twp 121, Rng 27

## **Surveyed Description**

PROPOSED LEGAL DESCRIPTION FOR TRACT D

The West Half of the Southeast Quarter (W1/2 of the SE1/4) and the West Half of the East Half of the Southeast Quarter (W1/2 of the E1/2 of the SE1/4), all being in Section 14, Township 121 North, Range 27 West, Wright County, Minnesota.

EXCEPT

The West 946.95 feet of the North 460.00 feet of the Southeast Quarter (SE1/4) of Section 14, Township 121 North, Range 27 West, Wright County, Minnesota.

ALSO EXCEPT

The South 375.00 feet of the West 1120.00 feet of the Southeast Quarter (SE1/4) of Section 14, Township 121 North, Range 27 West, Wright County, Minnesota.

Containing 104.50 Acres, more or less.
Subject to easements of record.
Subject to any and all enforceable restrictive covenants.

PROPOSED LEGAL DESCRIPTION FOR TRACT E

The South 375.00 feet of the West 1120.00 feet of the Southeast Quarter (SE1/4) of Section 14, Township 121 North, Range 27 West, Wright County, Minnesota.

Containing 9.64 Acres, more or less.

Subject to easements of record.

Subject to any and all enforceable restrictive covenants.

CERTIFICATION: I hereby certify that this survey was prepared by me or under my direct supervision and that I am a Professional Licensed Surveyor under the Laws of the State of Minnesota.