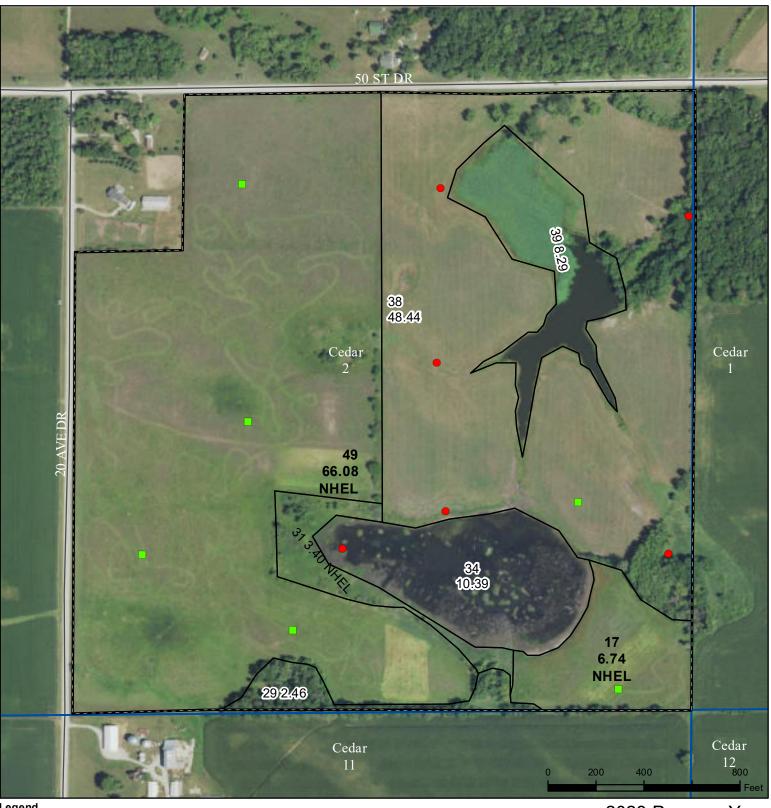

## **Benton County, Iowa**

2023 Program Year

Map Created May 09, 2023

Farm 9394 Tract 12741

Restricted Use

Limited Restrictions

Tract Cropland Total: 76.22 acres **Exempt from Conservation** 

Compliance Provisions

United States Department of Agriculture (USDA) Farm Service Agency (FSA) maps are for FSA Program administration only. This map does not represent a legal survey or reflect actual ownership; rather it depicts the information provided directly from the producer and/or National Agricultural Imagery Program (NAIP) imagery. The producer accepts the data 'as is' and assumes all risks associated with its use. USDA-FSA assumes no responsibility for actual or consequential damage incurred as a result of any user's reliance on this data outside FSA Programs. Wetland identifiers do not represent the size, shape, or specific determination of the area. Refer to your original determination (CPA-026 and attached maps) for exact boundaries and determinations or contact USDA Natural Resources Conservation Service (NRCS).