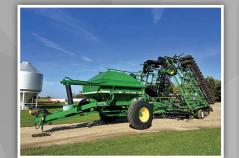

## TIMED ONLINE

**Opens: Thursday, October 19** 

CLOSES: THURSDAY, OCTOBER 26 | 7PM 2023

1985 JOHN DEERE 4450 / 9,771 HRS.

OR STEFFES GROUP REPRESENTATIVE

**JUSTIN RUTH, 701.630.5583** 

2011 MANDAKO / 45

8385 1ST STREET SE, KENSAL, NORTH DAKOTA