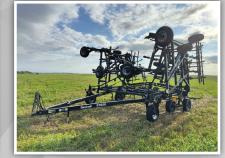

## TIMED ONLINE

**Opens: Thursday, October 19** 

CLOSES: THURSDAY, OCTOBER 26 | 7PM 2023









1985 JOHN DEERE 4450 / 9,771 HRS.





OR STEFFES GROUP REPRESENTATIVE

**JUSTIN RUTH, 701.630.5583** 











2011 MANDAKO / 45





8385 1ST STREET SE, KENSAL, NORTH DAKOTA

**AUCTIONEER'S NOTE:** 

After many dedicated years, Jeff is retiring from farming. Don't miss your chance to acquire low-hour, well-maintained John Deere equipment at auction!

















## Complete details online!

701.237.9173 | SteffesGroup.com

Steffes Group, Inc., 2000 Main Ave E, West Fargo, ND 58078



Thursday, October 19 - Thursday, October 26 from 8AM-5PM LOADOUT:

PREVIEW:

Friday, October 27 - Friday, November 2 from 8AM-5PM