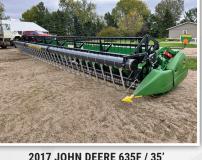

## TIMED ONLINE

**Opens: Thursday, October 19** 

CLOSES: THURSDAY, OCTOBER 26 | 7PM 2023

1985 JOHN DEERE 4450 / 9,771 HRS.

OR STEFFES GROUP REPRESENTATIVE

**JUSTIN RUTH, 701.630.5583** 

2011 MANDAKO / 45

8385 1ST STREET SE, KENSAL, NORTH DAKOTA