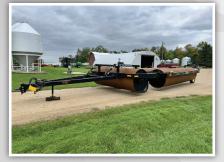

## TIMED ONLINE

**Opens: Thursday, October 19** 

CLOSES: THURSDAY, OCTOBER 26 | 7PM 2023









1985 JOHN DEERE 4450 / 9,771 HRS.





OR STEFFES GROUP REPRESENTATIVE

**JUSTIN RUTH, 701.630.5583** 











2011 MANDAKO / 45





8385 1ST STREET SE, KENSAL, NORTH DAKOTA

**AUCTIONEER'S NOTE:** 

After many dedicated years, Jeff is retiring from farming. Don't miss your chance to acquire low-hour, well-maintained John Deere equipment at auction!

















## Complete details online!

701.237.9173 | SteffesGroup.com

Steffes Group, Inc., 2000 Main Ave E, West Fargo, ND 58078



Thursday, October 19 - Thursday, October 26 from 8AM-5PM LOADOUT:

PREVIEW:

Friday, October 27 - Friday, November 2 from 8AM-5PM