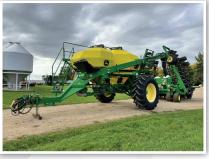

## TIMED ONLINE

**Opens: Thursday, October 19** 

CLOSES: THURSDAY, OCTOBER 26 | 7PM 2023

1985 JOHN DEERE 4450 / 9,771 HRS.

OR STEFFES GROUP REPRESENTATIVE

**JUSTIN RUTH, 701.630.5583** 

2011 MANDAKO / 45

8385 1ST STREET SE, KENSAL, NORTH DAKOTA