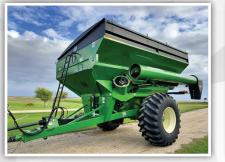

## TIMED ONLINE

**Opens: Thursday, October 19** 

CLOSES: THURSDAY, OCTOBER 26 | 7PM 2023









1985 JOHN DEERE 4450 / 9,771 HRS.





OR STEFFES GROUP REPRESENTATIVE

**JUSTIN RUTH, 701.630.5583** 











2011 MANDAKO / 45





8385 1ST STREET SE, KENSAL, NORTH DAKOTA

**AUCTIONEER'S NOTE:** 

After many dedicated years, Jeff is retiring from farming. Don't miss your chance to acquire low-hour, well-maintained John Deere equipment at auction!

















## Complete details online!

701.237.9173 | SteffesGroup.com

Steffes Group, Inc., 2000 Main Ave E, West Fargo, ND 58078



Thursday, October 19 - Thursday, October 26 from 8AM-5PM LOADOUT:

PREVIEW:

Friday, October 27 - Friday, November 2 from 8AM-5PM