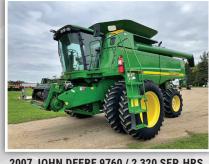

## TIMED ONLINE

**Opens: Thursday, October 19** 

CLOSES: THURSDAY, OCTOBER 26 | 7PM 2023

1985 JOHN DEERE 4450 / 9,771 HRS.

OR STEFFES GROUP REPRESENTATIVE

**JUSTIN RUTH, 701.630.5583** 

2011 MANDAKO / 45

8385 1ST STREET SE, KENSAL, NORTH DAKOTA