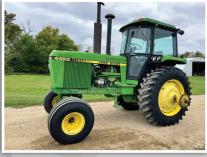

## TIMED ONLINE

**Opens: Thursday, October 19** 

CLOSES: THURSDAY, OCTOBER 26 | 7PM 2023

1985 JOHN DEERE 4450 / 9,771 HRS.

OR STEFFES GROUP REPRESENTATIVE

**JUSTIN RUTH, 701.630.5583** 

2011 MANDAKO / 45

8385 1ST STREET SE, KENSAL, NORTH DAKOTA