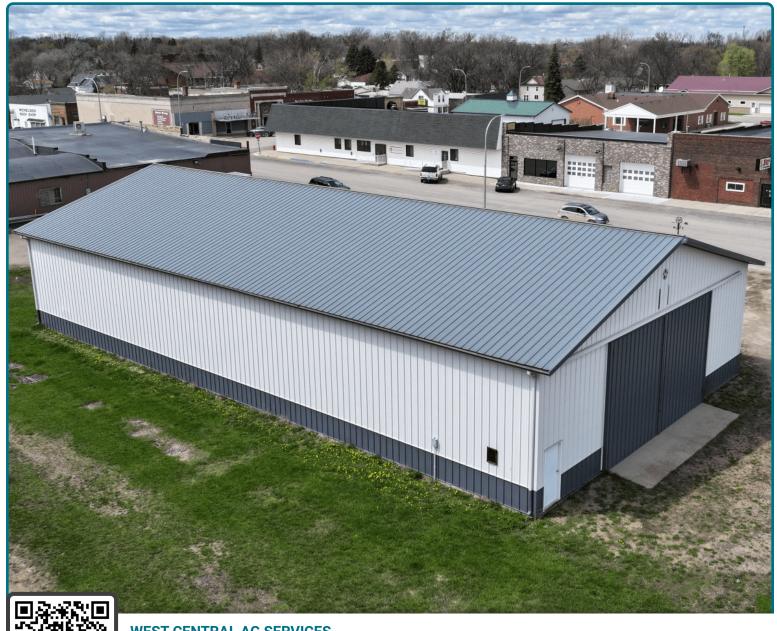

Auctioneer's Note: Take advantage of this tremendous opportunity to add storage space with this 54' x 105' storage building in lakes country! Located on Main Street in Hawley, MN, it is a great addition for your business or personal use storage. Electricity and water on site.

WEST CENTRAL AG SERVICES

Contact Joel Swanson at Steffes Group, 701.237.9173 or 701.371.7152, or visit SteffesGroup.com.

Steffes Group, Inc. | 2000 Main Avenue East, West Fargo, ND | 701.237.9173 | SteffesGroup.com

**CLAY COUNTY - HAWLEY, MN** 

Facility Address: 515 Main Street, Hawley, MN 56065

Description: Lots 2 & 3, Block 3 Burlington Park Subdivision Section 1-139-45

PID #'s: 56.065.0260 & 56.065.0250

105'X54' BUILDING DETAILS: concrete floor, 26'6"X15'8" east sliding door, 14'4"x15'8" north sliding door, power, water