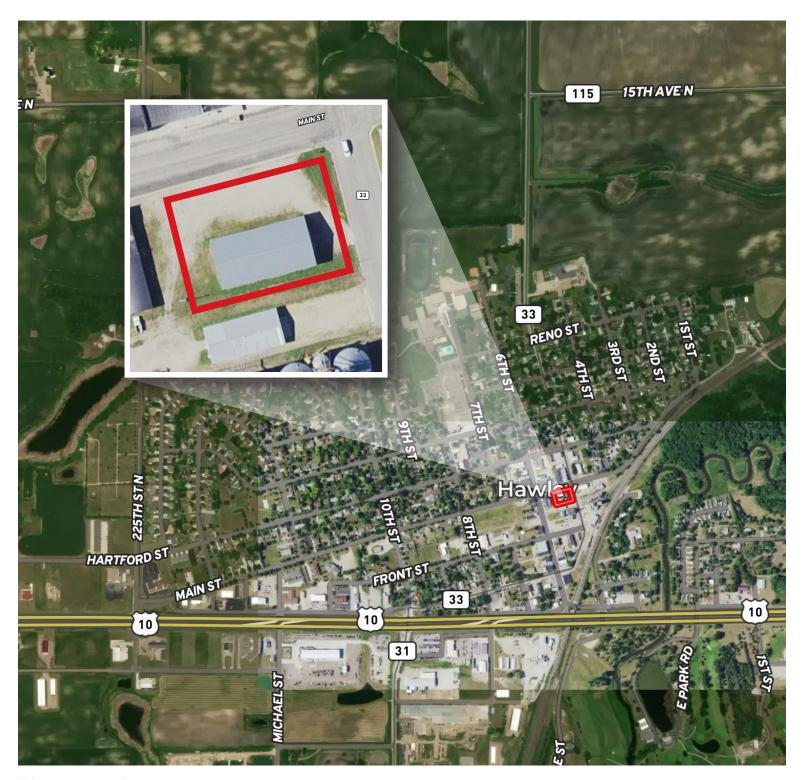

# HAWLEY, MINNESOTA COMMERCIAL REAL ESTATE AUCTION

Opens: Wednesday, June 12 | 8AM Closes: Wednesday, June 19 | 1PM 2024 TIMED ONLINE

FACILITY LOCATED: 515 Main Street, Hawley, MN 56065

OPEN HOUSE / PREVIEW: Friday, June 14 from 2:00-5:00PM

**CLAY COUNTY - HAWLEY, MN** 

Facility Address: 515 Main Street, Hawley, MN 56065

Description: Lots 2 & 3, Block 3 Burlington Park Subdivision Section 1-139-45

PID #'s: 56.065.0260 & 56.065.0250

105'X54' BUILDING DETAILS: concrete floor, 26'6"X15'8" east sliding door, 14'4"x15'8" north sliding door, power, water