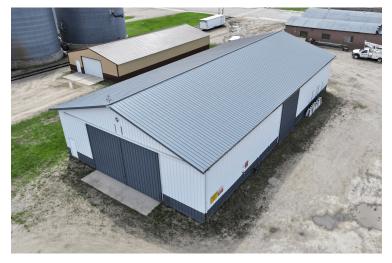

Auctioneer's Note: Take advantage of this tremendous opportunity to add storage space with this 54' x 105' storage building in lakes country! Located on Main Street in Hawley, MN, it is a great addition for your business or personal use storage. Electricity and water on site.

**CLAY COUNTY - HAWLEY, MN** 

Facility Address: 515 Main Street, Hawley, MN 56065

Description: Lots 2 & 3, Block 3 Burlington Park Subdivision Section 1-139-45

PID #'s: 56.065.0260 & 56.065.0250

105'X54' BUILDING DETAILS: concrete floor, 26'6"X15'8" east sliding door, 14'4"x15'8" north sliding door, power, water