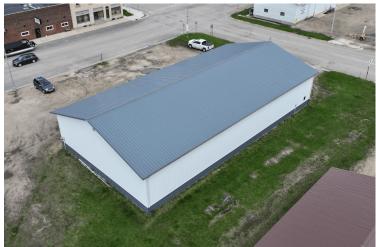

Auctioneer's Note: Take advantage of this tremendous opportunity to add storage space with this 54' x 105' storage building in lakes country! Located on Main Street in Hawley, MN, it is a great addition for your business or personal use storage. Electricity and water on site.

**CLAY COUNTY - HAWLEY, MN** 

Facility Address: 515 Main Street, Hawley, MN 56065

Description: Lots 2 & 3, Block 3 Burlington Park Subdivision Section 1-139-45

PID #'s: 56.065.0260 & 56.065.0250

105'X54' BUILDING DETAILS: concrete floor, 26'6"X15'8" east sliding door, 14'4"x15'8" north sliding door, power, water