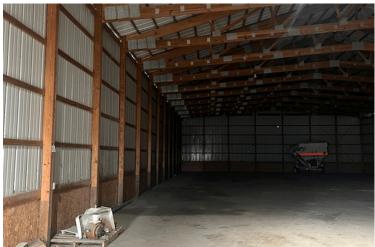

Auctioneer's Note: Take advantage of this tremendous opportunity to add storage space with this 54' x 105' storage building in lakes country! Located on Main Street in Hawley, MN, it is a great addition for your business or personal use storage. Electricity and water on site.

**CLAY COUNTY - HAWLEY, MN** 

Facility Address: 515 Main Street, Hawley, MN 56065

Description: Lots 2 & 3, Block 3 Burlington Park Subdivision Section 1-139-45

PID #'s: 56.065.0260 & 56.065.0250

105'X54' BUILDING DETAILS: concrete floor, 26'6"X15'8" east sliding door, 14'4"x15'8" north sliding door, power, water