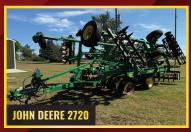

## AUCT TIMED ONLINE

**OPENING:** Monday, December 2

CLOSING: Monday, December 9 | 7PM2024

PREVIEW: December 5, 1:00PM - 4:00PM | LOADOUT: December 10, 1:00AM - 5:00PM

AUCTIONEER'S NOTE: This auction features the final equipment from Jim and Kathy's potato farm in Clear Lake, MN. Most items were purchased new and have been meticulously maintained. All equipment has been stored indoors and can remain so until loadout.