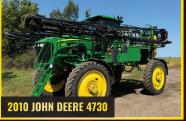

## AUCT TIMED ONLINE

**OPENING:** Monday, December 2

CLOSING: Monday, December 9 | 7PM2024

PREVIEW: December 5, 1:00PM - 4:00PM | LOADOUT: December 10, 1:00AM - 5:00PM

AUCTIONEER'S NOTE: This auction features the final equipment from Jim and Kathy's potato farm in Clear Lake, MN. Most items were purchased new and have been meticulously maintained. All equipment has been stored indoors and can remain so until loadout.