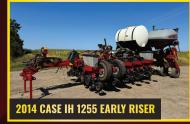

## AUCT TIMED ONLINE

**OPENING:** Monday, December 2

CLOSING: Monday, December 9 | 7PM2024

PREVIEW: December 5, 1:00PM - 4:00PM | LOADOUT: December 10, 1:00AM - 5:00PM

AUCTIONEER'S NOTE: This auction features the final equipment from Jim and Kathy's potato farm in Clear Lake, MN. Most items were purchased new and have been meticulously maintained. All equipment has been stored indoors and can remain so until loadout.