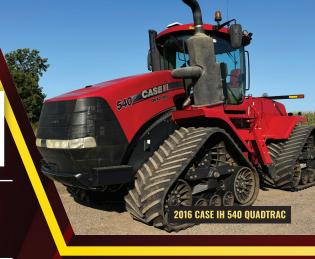

## AUCT TIMED ONLINE

**OPENING:** Monday, December 2

CLOSING: Monday, December 9 | 7PM2024

PREVIEW: December 5, 1:00PM - 4:00PM | LOADOUT: December 10, 1:00AM - 5:00PM

AUCTIONEER'S NOTE: This auction features the final equipment from Jim and Kathy's potato farm in Clear Lake, MN. Most items were purchased new and have been meticulously maintained. All equipment has been stored indoors and can remain so until loadout.