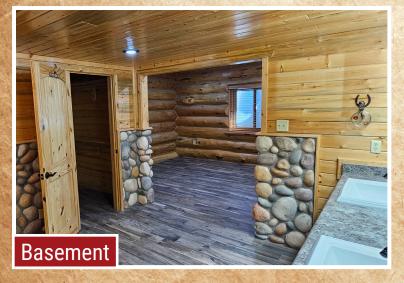

### Basement: 2,138 sq. ft., 36" wide stairs, tiled floors

- 165 sq. ft. secondary primary bedroom, 110 sq. ft. dressing room, 72 sq. ft. 5-piece bath, jetted tub, shower, double bay sink and stool, (2) walk in closets.
- 231 sq. ft. family room
- 231 sq. ft. bedroom, (2) closets, walk in closet (all content excluded)
- 156 sq. ft. bedroom, large closet
- 40 sq. ft. bath: tub/shower, single bay sink and stool
- 110 sq. ft. bonus room (weight equipment excluded)
- (2) 50 gal. water heaters, water softener, Lennox furnace. (thermostat for each level of home)