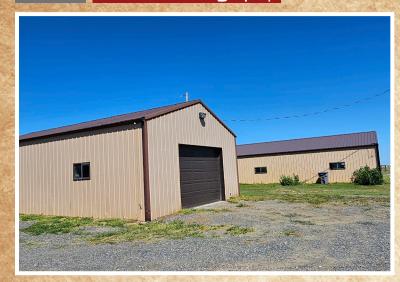

### North Garage: 960 sq. ft. (Post Frame Structure)

- · Heated, insulated, spray foam ceiling, wall A/C unit
- Concrete floors
- 16'x6' O/H door w/opener
- · Water accessible

### South Garage: 960 sq. ft. (Post Frame Structure)

- Unfinished
- Concrete floors
- 12'x8' O/H door
- Power