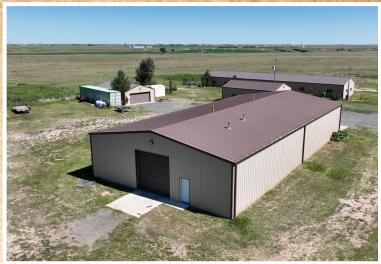

### **Outbuildings:**

Shop: 5,000 sq. ft. red iron building insulted side walls and roof

- · Concrete floors
- 9,000 lb. Cap. Rotary Lift (included)
- (2) 12'x14' O/H doors with lift primary openers
- (4) Space-Ray infrared gas heaters
- Quincy air compressor (excluded)
- · Utility room, water heater
- 1,500 sq. ft. mezzanine along north wall (4) separate rooms below.
- 384 sq. ft. storage room
- (2) exterior walk-through doors
- · Bath: double bay sink, stool
- · Shared septic with barn (located SE of shop)

### Barn: 2,688 sq. ft., dirt floors

- 840 sq. ft. tack room concrete floors, finished, heated, power, water, bath.
- Hay storage bay with 5'x8' O/H door.
- Additional Hay / Equipment storage bay with 5'x8' O/H door.
- (6) stalls with 5'x7' exterior openings to stall runs furthest north run has larger pen and access to two openings in barn, power, and water.

### North Garage: 960 sq. ft. (Post Frame Structure)

- · Heated, insulated, spray foam ceiling, wall A/C unit
- Concrete floors
- 16'x6' O/H door w/opener
- · Water accessible

### South Garage: 960 sq. ft. (Post Frame Structure)

- Unfinished
- Concrete floors
- 12'x8' O/H door
- Power