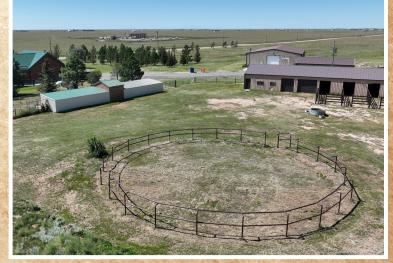

### TOP ATTRIBUTES OF HOME & PROPERTY:

- · CUSTOM BUILT LOG HOME · HORSE & LIVESTOCK STALLS · CUSTOM BUILD COLD AIR RETURNS · JETTED TUB · CULTURED STONE ACCENTS · ROCK & LOG BAR · FINISHED BASEMENT
- **4,682 sq. ft. Custom Built Log Home w/1,020 sq. ft. Attached Double Stall Garage Details:** 6-Bedroom, 5-Bathroom, 400 sq. ft. concrete patio front of house, 336 sq. ft. concrete patio rear of house.

### **General Property Notes:**

- (2) 500 gal. propane tanks, 1 near north garage, 1 near Shop (Leased)
- 1,000 gal. propane tank by House (Leased)
- Modern well approx. 250' deep, presser tank and controls near well
- (2) RV Hook Ups
- · House septic tank (east of home)
- Exterior sprinkler system surrounding home
- (3) yard hydrants
- · Electrical service provided by High West Energy