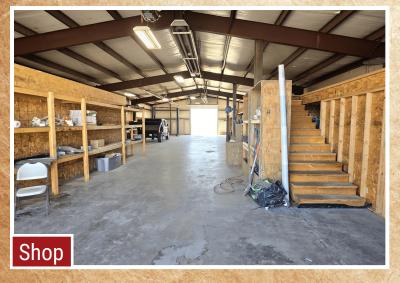

### **Outbuildings:**

Shop: 5,000 sq. ft. red iron building insulted side walls and roof

- · Concrete floors
- 9,000 lb. Cap. Rotary Lift (included)
- (2) 12'x14' O/H doors with lift primary openers
- (4) Space-Ray infrared gas heaters
- Quincy air compressor (excluded)
- · Utility room, water heater
- 1,500 sq. ft. mezzanine along north wall (4) separate rooms below.
- 384 sq. ft. storage room
- (2) exterior walk-through doors
- · Bath: double bay sink, stool
- · Shared septic with barn (located SE of shop)