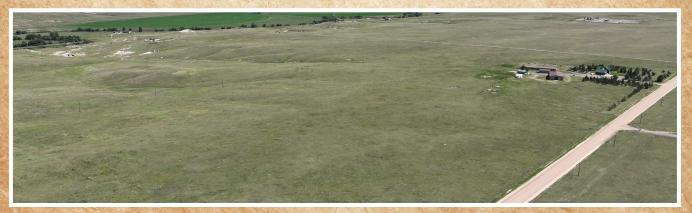

# 159± Acres

**Description:** 159± acres in Section 9-13-64

Total Acres: 159±

Home Address: 3888 County Road 207, Cheyenne, WY 82007

PID #'s: 13640940000400, 13640940000300, 13640940000200, 13640940000100

Taxes (2023): \$3,553.27