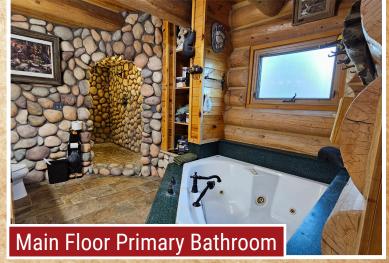

### TOP ATTRIBUTES OF HOME & PROPERTY:

- · CUSTOM BUILT LOG HOME · HORSE & LIVESTOCK STALLS · CUSTOM BUILD COLD AIR RETURNS · JETTED TUB · CULTURED STONE ACCENTS · ROCK & LOG BAR · FINISHED BASEMENT
- **4,682 sq. ft. Custom Built Log Home w/1,020 sq. ft. Attached Double Stall Garage Details:** 6-Bedroom, 5-Bathroom, 400 sq. ft. concrete patio front of house, 336 sq. ft. concrete patio rear of house.

### Main Floor: 2,138 sq. ft., tiled floors, gutters, down spouts.

- 216 sq. ft. laundry room with (2) washer and dryer sets (included), cabinets & countertop
- 350 sq. ft. kitchen, 5-burner gas range, GE under/lower oven, GE Advantium Oven, GE Dishwasher, hickory cabinets, center island/bar (4) wood chairs, with overhead pan rack, open area w/small round table and chair set.
- 150 sq. ft. dining room, large wood table w/(6) wood chairs.
- 432 sq. ft. living room, gas fireplace, vaulted ceilings
- 360 sq. ft. primary bedroom,110 sq. ft. 4-piece bath: tub, shower (stone walls), single bay sink and stool, (2) 40 sq. ft. walk in closets.
- 24 sq. ft. half bath/powder room near kitchen, pedestal sink, stool, and mirror