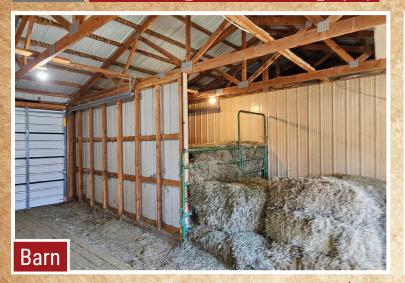

### Barn: 2,688 sq. ft., dirt floors

- 840 sq. ft. tack room concrete floors, finished, heated, power, water, bath.
- Hay storage bay with 5'x8' O/H door.
- Additional Hay / Equipment storage bay with 5'x8' O/H door.
- (6) stalls with 5'x7' exterior openings to stall runs furthest north run has larger pen and access to two openings in barn, power, and water.