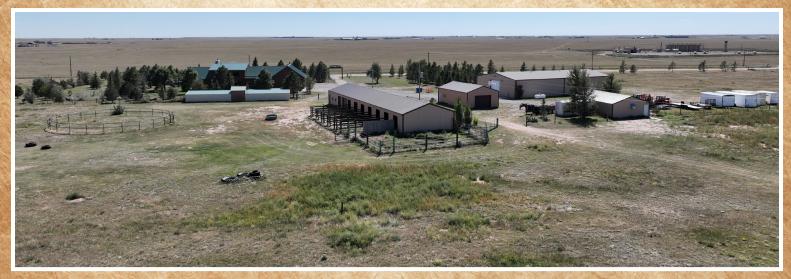

### **Outbuildings:**

Shop: 5,000 sq. ft. red iron building insulted side walls and roof

- · Concrete floors
- 9,000 lb. Cap. Rotary Lift (included)
- (2) 12'x14' O/H doors with lift primary openers
- (4) Space-Ray infrared gas heaters
- Quincy air compressor (excluded)
- · Utility room, water heater
- 1,500 sq. ft. mezzanine along north wall (4) separate rooms below.
- 384 sq. ft. storage room
- (2) exterior walk-through doors
- · Bath: double bay sink, stool
- · Shared septic with barn (located SE of shop)

### Barn: 2,688 sq. ft., dirt floors

- 840 sq. ft. tack room concrete floors, finished, heated, power, water, bath.
- Hay storage bay with 5'x8' O/H door.
- Additional Hay / Equipment storage bay with 5'x8' O/H door.
- (6) stalls with 5'x7' exterior openings to stall runs furthest north run has larger pen and access to two openings in barn, power, and water.

### North Garage: 960 sq. ft. (Post Frame Structure)

- · Heated, insulated, spray foam ceiling, wall A/C unit
- Concrete floors
- 16'x6' O/H door w/opener
- · Water accessible

### South Garage: 960 sq. ft. (Post Frame Structure)

- Unfinished
- Concrete floors
- 12'x8' O/H door
- Power