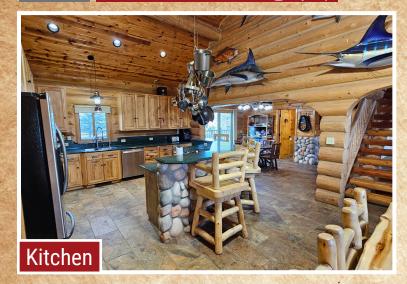

### TOP ATTRIBUTES OF HOME & PROPERTY:

- · CUSTOM BUILT LOG HOME · HORSE & LIVESTOCK STALLS · CUSTOM BUILD COLD AIR RETURNS · JETTED TUB · CULTURED STONE ACCENTS · ROCK & LOG BAR · FINISHED BASEMENT
- **4,682 sq. ft. Custom Built Log Home w/1,020 sq. ft. Attached Double Stall Garage Details:** 6-Bedroom, 5-Bathroom, 400 sq. ft. concrete patio front of house, 336 sq. ft. concrete patio rear of house.

### Main Floor: 2,138 sq. ft., tiled floors, gutters, down spouts.

- 216 sq. ft. laundry room with (2) washer and dryer sets (included), cabinets & countertop
- 350 sq. ft. kitchen, 5-burner gas range, GE under/lower oven, GE Advantium Oven, GE Dishwasher, hickory cabinets, center island/bar (4) wood chairs, with overhead pan rack, open area w/small round table and chair set.
- 150 sq. ft. dining room, large wood table w/(6) wood chairs.
- 432 sq. ft. living room, gas fireplace, vaulted ceilings
- 360 sq. ft. primary bedroom,110 sq. ft. 4-piece bath: tub, shower (stone walls), single bay sink and stool, (2) 40 sq. ft. walk in closets.
- 24 sq. ft. half bath/powder room near kitchen, pedestal sink, stool, and mirror