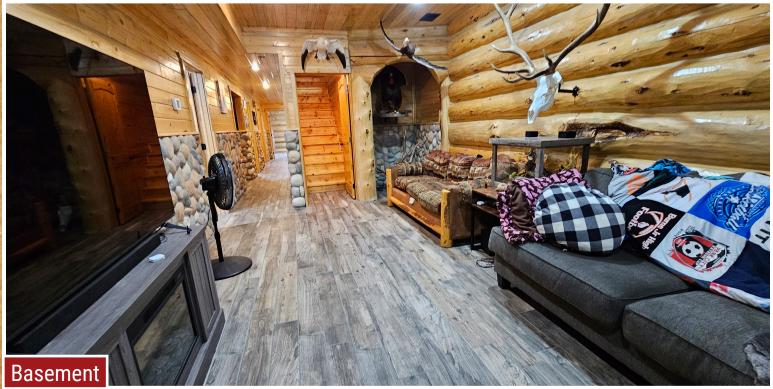

### Basement: 2,138 sq. ft., 36" wide stairs, tiled floors

- 165 sq. ft. secondary primary bedroom, 110 sq. ft. dressing room, 72 sq. ft. 5-piece bath, jetted tub, shower, double bay sink and stool, (2) walk in closets.
- 231 sq. ft. family room
- 231 sq. ft. bedroom, (2) closets, walk in closet (all content excluded)
- 156 sq. ft. bedroom, large closet
- 40 sq. ft. bath: tub/shower, single bay sink and stool
- 110 sq. ft. bonus room (weight equipment excluded)
- (2) 50 gal. water heaters, water softener, Lennox furnace. (thermostat for each level of home)