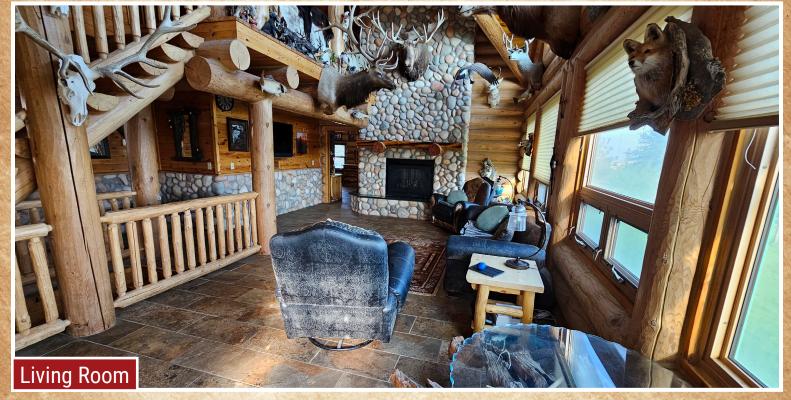

### TOP ATTRIBUTES OF HOME & PROPERTY:

- · CUSTOM BUILT LOG HOME · HORSE & LIVESTOCK STALLS · CUSTOM BUILD COLD AIR RETURNS · JETTED TUB · CULTURED STONE ACCENTS · ROCK & LOG BAR · FINISHED BASEMENT
- **4,682 sq. ft. Custom Built Log Home w/1,020 sq. ft. Attached Double Stall Garage Details:** 6-Bedroom, 5-Bathroom, 400 sq. ft. concrete patio front of house, 336 sq. ft. concrete patio rear of house.

### Main Floor: 2,138 sq. ft., tiled floors, gutters, down spouts.

- 216 sq. ft. laundry room with (2) washer and dryer sets (included), cabinets & countertop
- 350 sq. ft. kitchen, 5-burner gas range, GE under/lower oven, GE Advantium Oven, GE Dishwasher, hickory cabinets, center island/bar (4) wood chairs, with overhead pan rack, open area w/small round table and chair set.
- 150 sq. ft. dining room, large wood table w/(6) wood chairs.
- 432 sq. ft. living room, gas fireplace, vaulted ceilings
- 360 sq. ft. primary bedroom,110 sq. ft. 4-piece bath: tub, shower (stone walls), single bay sink and stool, (2) 40 sq. ft. walk in closets.
- 24 sq. ft. half bath/powder room near kitchen, pedestal sink, stool, and mirror