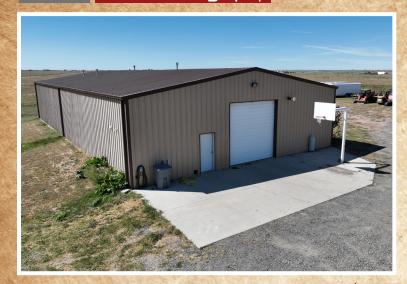

### **Outbuildings:**

Shop: 5,000 sq. ft. red iron building insulted side walls and roof

- · Concrete floors
- 9,000 lb. Cap. Rotary Lift (included)
- (2) 12'x14' O/H doors with lift primary openers
- (4) Space-Ray infrared gas heaters
- Quincy air compressor (excluded)
- · Utility room, water heater
- 1,500 sq. ft. mezzanine along north wall (4) separate rooms below.
- 384 sq. ft. storage room
- (2) exterior walk-through doors
- · Bath: double bay sink, stool
- · Shared septic with barn (located SE of shop)