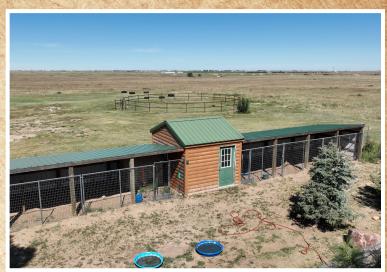

### Kennel: 888 sq. ft.

- 120 sq. ft. insulated shed (center)
- (2) 384 sq. ft. lean-to
- · Fenced area with water