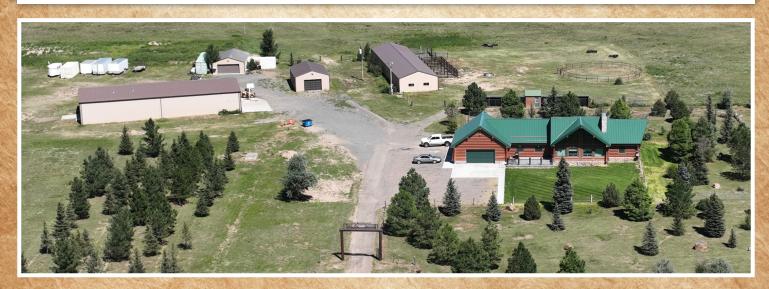

### TOP ATTRIBUTES OF HOME & PROPERTY:

- · CUSTOM BUILT LOG HOME · HORSE & LIVESTOCK STALLS · CUSTOM BUILD COLD AIR RETURNS · JETTED TUB · CULTURED STONE ACCENTS · ROCK & LOG BAR · FINISHED BASEMENT
- **4,682 sq. ft. Custom Built Log Home w/1,020 sq. ft. Attached Double Stall Garage Details:** 6-Bedroom, 5-Bathroom, 400 sq. ft. concrete patio front of house, 336 sq. ft. concrete patio rear of house.

### **Outbuildings:**

Shop: 5,000 sq. ft. red iron building insulted side walls and roof

- · Concrete floors
- 9,000 lb. Cap. Rotary Lift (included)
- (2) 12'x14' O/H doors with lift primary openers
- (4) Space-Ray infrared gas heaters
- Quincy air compressor (excluded)
- · Utility room, water heater
- 1,500 sq. ft. mezzanine along north wall (4) separate rooms below.
- 384 sq. ft. storage room
- (2) exterior walk-through doors
- · Bath: double bay sink, stool
- · Shared septic with barn (located SE of shop)

### Barn: 2,688 sq. ft., dirt floors

- 840 sq. ft. tack room concrete floors, finished, heated, power, water, bath.
- Hay storage bay with 5'x8' O/H door.
- Additional Hay / Equipment storage bay with 5'x8' O/H door.
- (6) stalls with 5'x7' exterior openings to stall runs furthest north run has larger pen and access to two openings in barn, power, and water.

### North Garage: 960 sq. ft. (Post Frame Structure)

- · Heated, insulated, spray foam ceiling, wall A/C unit
- Concrete floors
- 16'x6' O/H door w/opener
- · Water accessible

### South Garage: 960 sq. ft. (Post Frame Structure)

- Unfinished
- Concrete floors
- 12'x8' O/H door
- Power

### Kennel: 888 sq. ft.

- 120 sq. ft. insulated shed (center)
- (2) 384 sq. ft. lean-to
- · Fenced area with water