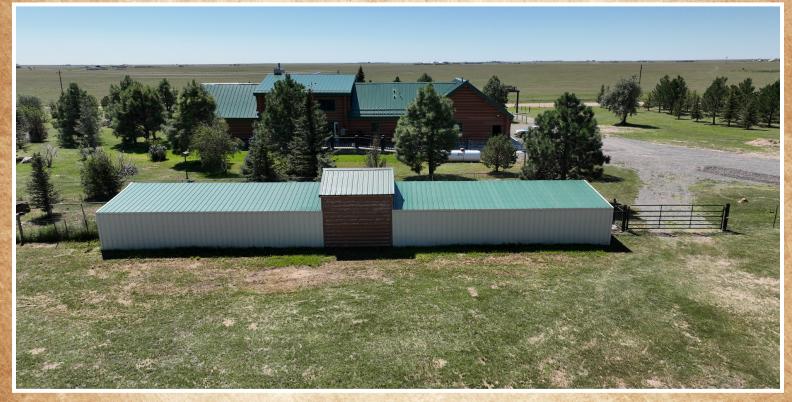

### **Outbuildings:**

Shop: 5,000 sq. ft. red iron building insulted side walls and roof

- · Concrete floors
- 9,000 lb. Cap. Rotary Lift (included)
- (2) 12'x14' O/H doors with lift primary openers
- (4) Space-Ray infrared gas heaters
- Quincy air compressor (excluded)
- · Utility room, water heater
- 1,500 sq. ft. mezzanine along north wall (4) separate rooms below.
- 384 sq. ft. storage room
- (2) exterior walk-through doors
- · Bath: double bay sink, stool
- · Shared septic with barn (located SE of shop)

### North Garage: 960 sq. ft. (Post Frame Structure)

- · Heated, insulated, spray foam ceiling, wall A/C unit
- Concrete floors
- 16'x6' O/H door w/opener
- · Water accessible

### South Garage: 960 sq. ft. (Post Frame Structure)

- Unfinished
- Concrete floors
- 12'x8' O/H door
- Power