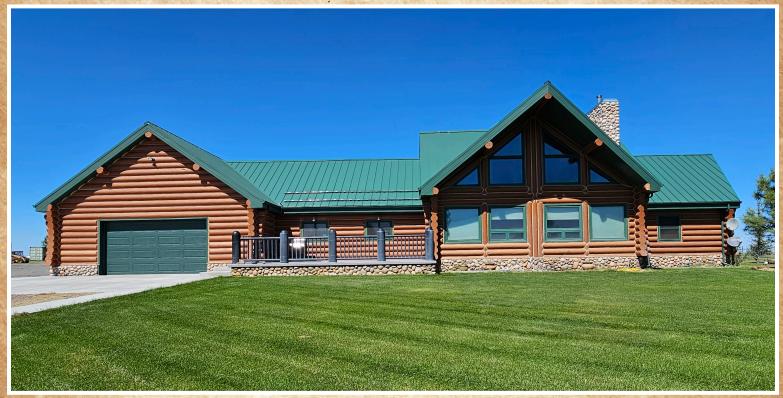

### TOP ATTRIBUTES OF HOME & PROPERTY:

- · CUSTOM BUILT LOG HOME · HORSE & LIVESTOCK STALLS · CUSTOM BUILD COLD AIR RETURNS · JETTED TUB · CULTURED STONE ACCENTS · ROCK & LOG BAR · FINISHED BASEMENT
- **4,682 sq. ft. Custom Built Log Home w/1,020 sq. ft. Attached Double Stall Garage Details:** 6-Bedroom, 5-Bathroom, 400 sq. ft. concrete patio front of house, 336 sq. ft. concrete patio rear of house.