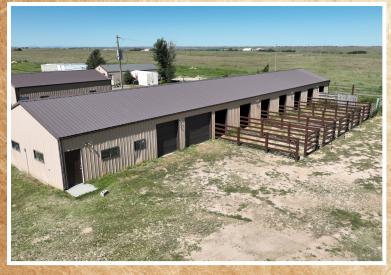

### **Outbuildings:**

Shop: 5,000 sq. ft. red iron building insulted side walls and roof

- · Concrete floors
- 9,000 lb. Cap. Rotary Lift (included)
- (2) 12'x14' O/H doors with lift primary openers
- (4) Space-Ray infrared gas heaters
- Quincy air compressor (excluded)
- · Utility room, water heater
- 1,500 sq. ft. mezzanine along north wall (4) separate rooms below.
- 384 sq. ft. storage room
- (2) exterior walk-through doors
- · Bath: double bay sink, stool
- · Shared septic with barn (located SE of shop)

### Barn: 2,688 sq. ft., dirt floors

- 840 sq. ft. tack room concrete floors, finished, heated, power, water, bath.
- Hay storage bay with 5'x8' O/H door.
- Additional Hay / Equipment storage bay with 5'x8' O/H door.
- (6) stalls with 5'x7' exterior openings to stall runs furthest north run has larger pen and access to two openings in barn, power, and water.