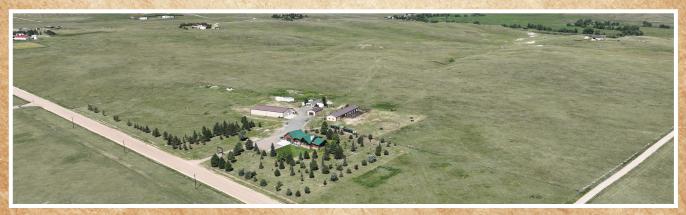

Auctioneer's Note: Located some 17-miles from present day Cheyenne, WY, an area settled by rugged pioneers following the path of the transcontinental railroad all those years ago, this property brings you back to a time of open prairie, large expansive blue skies tamed by the distant silhouette of the Rocky Mountains. Situated along County Rd 207 southeast of Cheyenne, this parcel stands tall in the wind kissed prairie of Laramie County offering a custom built log home as you first enter through the personalized ranch gate. Beyond the stunning home lies endless opportunities for all types of buyers. Several post-frame buildings provide for several different business or personal opportunities, from running or starting a business, to offering storage to individuals or businesses to having that space to start your next hobby. These outbuildings are sure to add to anyone's experience of owning this property. All of this coupled with several hundred feet of dog runs and horse or livestock stalls along 159± total acres of running room, this is an opportunity you don't want to miss. Bid your price today and take home a property spent years in the making. You'd have to look pretty hard to find a property equipped like this one where one minute you can breathe in the comforting scent of leather at the Wrangler on your way to Cheyenne Frontier Days, and the next minute you're on your way home from a day of horseback riding at Curt Gowdy State Park or enjoying a peaceful night on the prairie taking your dogs for a walk down that wide peaceful road that passes by the front of the ranch. Come place your brand on this ranch and make the Porterhouse your home.

# 159± Acres

**Description:** 159± acres in Section 9-13-64

Total Acres: 159±

Home Address: 3888 County Road 207, Cheyenne, WY 82007

PID #'s: 13640940000400, 13640940000300, 13640940000200, 13640940000100

Taxes (2023): \$3,553.27

### TOP ATTRIBUTES OF HOME & PROPERTY:

- · CUSTOM BUILT LOG HOME · HORSE & LIVESTOCK STALLS · CUSTOM BUILD COLD AIR RETURNS · JETTED TUB · CULTURED STONE ACCENTS · ROCK & LOG BAR · FINISHED BASEMENT
- **4,682 sq. ft. Custom Built Log Home w/1,020 sq. ft. Attached Double Stall Garage Details:** 6-Bedroom, 5-Bathroom, 400 sq. ft. concrete patio front of house, 336 sq. ft. concrete patio rear of house.