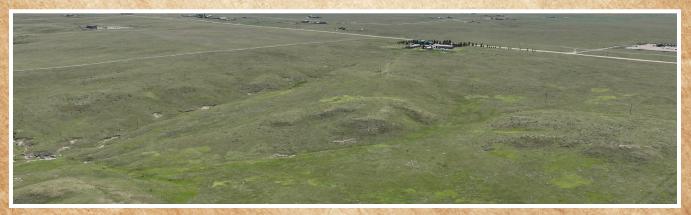

# 159± Acres

**Description:** 159± acres in Section 9-13-64

Total Acres: 159±

Home Address: 3888 County Road 207, Cheyenne, WY 82007

PID #'s: 13640940000400, 13640940000300, 13640940000200, 13640940000100

Taxes (2023): \$3,553.27