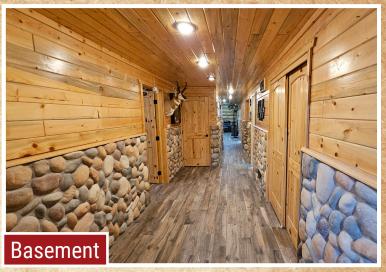

### Basement: 2,138 sq. ft., 36" wide stairs, tiled floors

- 165 sq. ft. secondary primary bedroom, 110 sq. ft. dressing room, 72 sq. ft. 5-piece bath, jetted tub, shower, double bay sink and stool, (2) walk in closets.
- 231 sq. ft. family room
- 231 sq. ft. bedroom, (2) closets, walk in closet (all content excluded)
- 156 sq. ft. bedroom, large closet
- 40 sq. ft. bath: tub/shower, single bay sink and stool
- 110 sq. ft. bonus room (weight equipment excluded)
- (2) 50 gal. water heaters, water softener, Lennox furnace. (thermostat for each level of home)