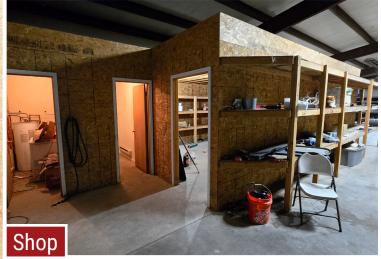

### **Outbuildings:**

Shop: 5,000 sq. ft. red iron building insulted side walls and roof

- · Concrete floors
- 9,000 lb. Cap. Rotary Lift (included)
- (2) 12'x14' O/H doors with lift primary openers
- (4) Space-Ray infrared gas heaters
- Quincy air compressor (excluded)
- · Utility room, water heater
- 1,500 sq. ft. mezzanine along north wall (4) separate rooms below.
- 384 sq. ft. storage room
- (2) exterior walk-through doors
- · Bath: double bay sink, stool
- · Shared septic with barn (located SE of shop)