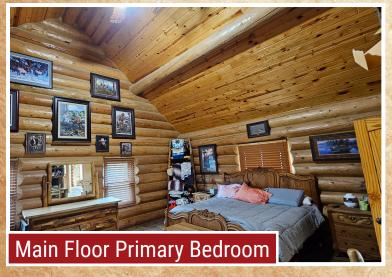

### Main Floor: 2,138 sq. ft., tiled floors, gutters, down spouts.

- 216 sq. ft. laundry room with (2) washer and dryer sets (included), cabinets & countertop
- 350 sq. ft. kitchen, 5-burner gas range, GE under/lower oven, GE Advantium Oven, GE Dishwasher, hickory cabinets, center island/bar (4) wood chairs, with overhead pan rack, open area w/small round table and chair set.
- 150 sq. ft. dining room, large wood table w/(6) wood chairs.
- 432 sq. ft. living room, gas fireplace, vaulted ceilings
- 360 sq. ft. primary bedroom,110 sq. ft. 4-piece bath: tub, shower (stone walls), single bay sink and stool, (2) 40 sq. ft. walk in closets.
- 24 sq. ft. half bath/powder room near kitchen, pedestal sink, stool, and mirror