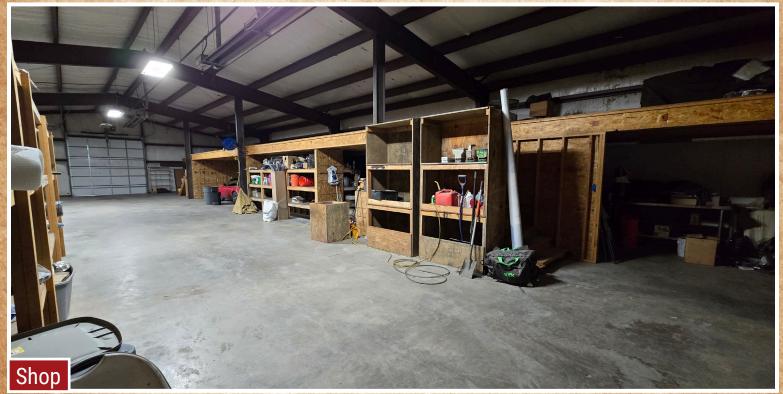

### **Outbuildings:**

Shop: 5,000 sq. ft. red iron building insulted side walls and roof

- · Concrete floors
- 9,000 lb. Cap. Rotary Lift (included)
- (2) 12'x14' O/H doors with lift primary openers
- (4) Space-Ray infrared gas heaters
- Quincy air compressor (excluded)
- · Utility room, water heater
- 1,500 sq. ft. mezzanine along north wall (4) separate rooms below.
- 384 sq. ft. storage room
- (2) exterior walk-through doors
- · Bath: double bay sink, stool
- · Shared septic with barn (located SE of shop)