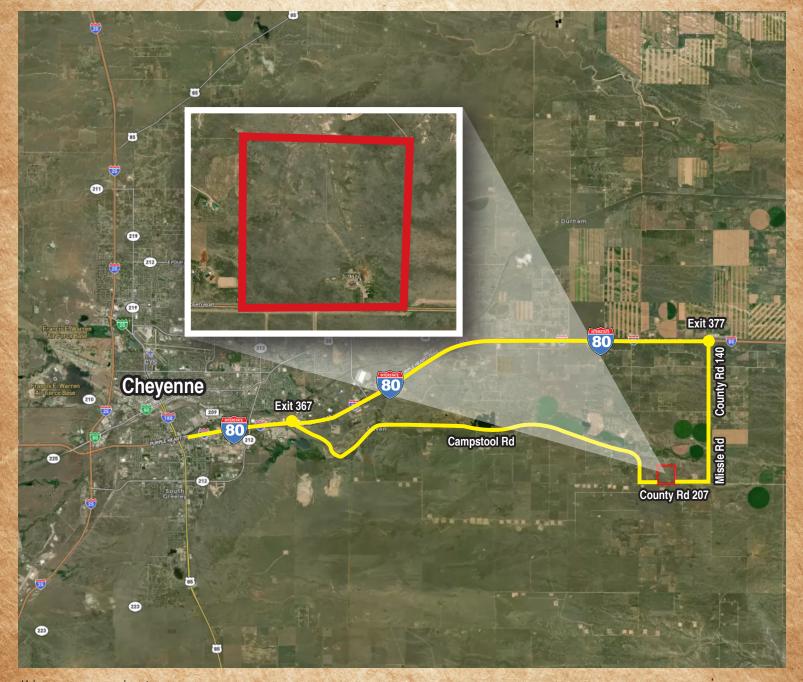

Auctioneer's Note: Located some 17-miles from present day Cheyenne, WY, an area settled by rugged pioneers following the path of the transcontinental railroad all those years ago, this property brings you back to a time of open prairie, large expansive blue skies tamed by the distant silhouette of the Rocky Mountains. Situated along County Rd 207 southeast of Cheyenne, this parcel stands tall in the wind kissed prairie of Laramie County offering a custom built log home as you first enter through the personalized ranch gate. Beyond the stunning home lies endless opportunities for all types of buyers. Several post-frame buildings provide for several different business or personal opportunities, from running or starting a business, to offering storage to individuals or businesses to having that space to start your next hobby. These outbuildings are sure to add to anyone's experience of owning this property. All of this coupled with several hundred feet of dog runs and horse or livestock stalls along 159± total acres of running room, this is an opportunity you don't want to miss. Bid your price today and take home a property spent years in the making. You'd have to look pretty hard to find a property equipped like this one where one minute you can breathe in the comforting scent of leather at the Wrangler on your way to Cheyenne Frontier Days, and the next minute you're on your way home from a day of horseback riding at Curt Gowdy State Park or enjoying a peaceful night on the prairie taking your dogs for a walk down that wide peaceful road that passes by the front of the ranch. Come place your brand on this ranch and make the Porterhouse your home.

### **CHEYENNE, WY - LARAMIE COUNTY**

Land Located: From exit 367 of I-80 on the east side of Cheyenne, WY, south & east on Campstool Rd. 9.3 miles to the Intersection of Campstool Rd. and Co. Rd. 207, then continue east 0.8 miles, property is on north side of the road. (OR) From exit 377 of I-80 9.6 miles east of Exit 367, then south on Missile Rd. 4.2 miles to its intersection with Co. Rd. 207, then west 1 mile, property on north side of the road

**Description:** 159± acres in Section 9-13-64

Total Acres: 159±

Home Address: 3888 County Road 207, Cheyenne, WY 82007

PID #'s: 13640940000400, 13640940000300, 13640940000200, 13640940000100

Taxes (2023): \$3,553.27