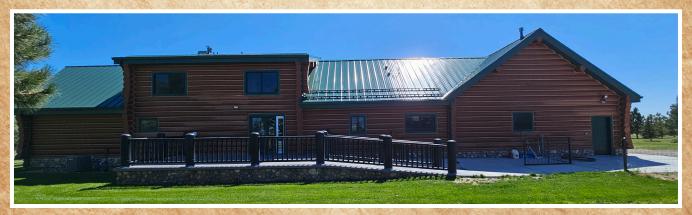

### TOP ATTRIBUTES OF HOME & PROPERTY:

- · CUSTOM BUILT LOG HOME · HORSE & LIVESTOCK STALLS · CUSTOM BUILD COLD AIR RETURNS · JETTED TUB · CULTURED STONE ACCENTS · ROCK & LOG BAR · FINISHED BASEMENT
- **4,682 sq. ft. Custom Built Log Home w/1,020 sq. ft. Attached Double Stall Garage Details:** 6-Bedroom, 5-Bathroom, 400 sq. ft. concrete patio front of house, 336 sq. ft. concrete patio rear of house.

### Main Floor: 2,138 sq. ft., tiled floors, gutters, down spouts.

- 216 sq. ft. laundry room with (2) washer and dryer sets (included), cabinets & countertop
- 350 sq. ft. kitchen, 5-burner gas range, GE under/lower oven, GE Advantium Oven, GE Dishwasher, hickory cabinets, center island/bar (4) wood chairs, with overhead pan rack, open area w/small round table and chair set.
- 150 sq. ft. dining room, large wood table w/(6) wood chairs.
- 432 sq. ft. living room, gas fireplace, vaulted ceilings
- 360 sq. ft. primary bedroom,110 sq. ft. 4-piece bath: tub, shower (stone walls), single bay sink and stool, (2) 40 sq. ft. walk in closets.
- 24 sq. ft. half bath/powder room near kitchen, pedestal sink, stool, and mirror

### Basement: 2,138 sq. ft., 36" wide stairs, tiled floors

- 165 sq. ft. secondary primary bedroom, 110 sq. ft. dressing room, 72 sq. ft. 5-piece bath, jetted tub, shower, double bay sink and stool, (2) walk in closets.
- 231 sq. ft. family room
- 231 sq. ft. bedroom, (2) closets, walk in closet (all content excluded)
- 156 sq. ft. bedroom, large closet
- 40 sq. ft. bath: tub/shower, single bay sink and stool
- 110 sq. ft. bonus room (weight equipment excluded)
- (2) 50 gal. water heaters, water softener, Lennox furnace. (thermostat for each level of home)

### Upper Level: 406 sq. ft., wood flooring

- 176 sq. ft. bedroom
- 156 sq. ft. bedroom
- 55 sq. ft. bath: tub/shower, single bay sink, stool
- 116 sq. ft. sitting loft