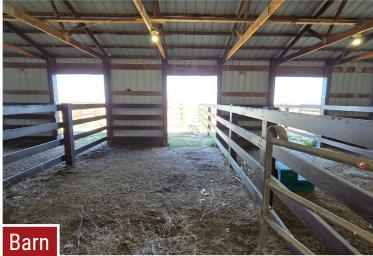

### Barn: 2,688 sq. ft., dirt floors

- 840 sq. ft. tack room concrete floors, finished, heated, power, water, bath.
- Hay storage bay with 5'x8' O/H door.
- Additional Hay / Equipment storage bay with 5'x8' O/H door.
- (6) stalls with 5'x7' exterior openings to stall runs furthest north run has larger pen and access to two openings in barn, power, and water.