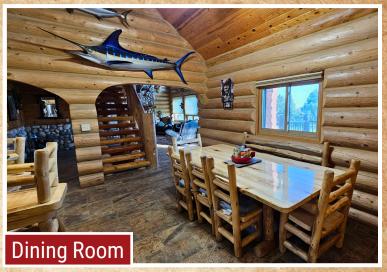

### Main Floor: 2,138 sq. ft., tiled floors, gutters, down spouts.

- 216 sq. ft. laundry room with (2) washer and dryer sets (included), cabinets & countertop
- 350 sq. ft. kitchen, 5-burner gas range, GE under/lower oven, GE Advantium Oven, GE Dishwasher, hickory cabinets, center island/bar (4) wood chairs, with overhead pan rack, open area w/small round table and chair set.
- 150 sq. ft. dining room, large wood table w/(6) wood chairs.
- 432 sq. ft. living room, gas fireplace, vaulted ceilings
- 360 sq. ft. primary bedroom,110 sq. ft. 4-piece bath: tub, shower (stone walls), single bay sink and stool, (2) 40 sq. ft. walk in closets.
- 24 sq. ft. half bath/powder room near kitchen, pedestal sink, stool, and mirror