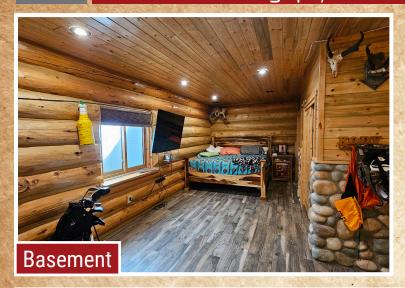

### Basement: 2,138 sq. ft., 36" wide stairs, tiled floors

- 165 sq. ft. secondary primary bedroom, 110 sq. ft. dressing room, 72 sq. ft. 5-piece bath, jetted tub, shower, double bay sink and stool, (2) walk in closets.
- 231 sq. ft. family room
- 231 sq. ft. bedroom, (2) closets, walk in closet (all content excluded)
- 156 sq. ft. bedroom, large closet
- 40 sq. ft. bath: tub/shower, single bay sink and stool
- 110 sq. ft. bonus room (weight equipment excluded)
- (2) 50 gal. water heaters, water softener, Lennox furnace. (thermostat for each level of home)