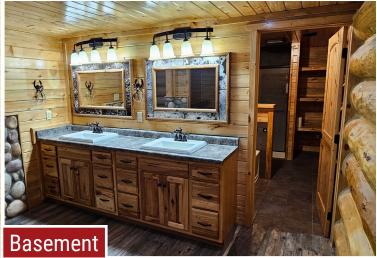

### Basement: 2,138 sq. ft., 36" wide stairs, tiled floors

- 165 sq. ft. secondary primary bedroom, 110 sq. ft. dressing room, 72 sq. ft. 5-piece bath, jetted tub, shower, double bay sink and stool, (2) walk in closets.
- 231 sq. ft. family room
- 231 sq. ft. bedroom, (2) closets, walk in closet (all content excluded)
- 156 sq. ft. bedroom, large closet
- 40 sq. ft. bath: tub/shower, single bay sink and stool
- 110 sq. ft. bonus room (weight equipment excluded)
- (2) 50 gal. water heaters, water softener, Lennox furnace. (thermostat for each level of home)