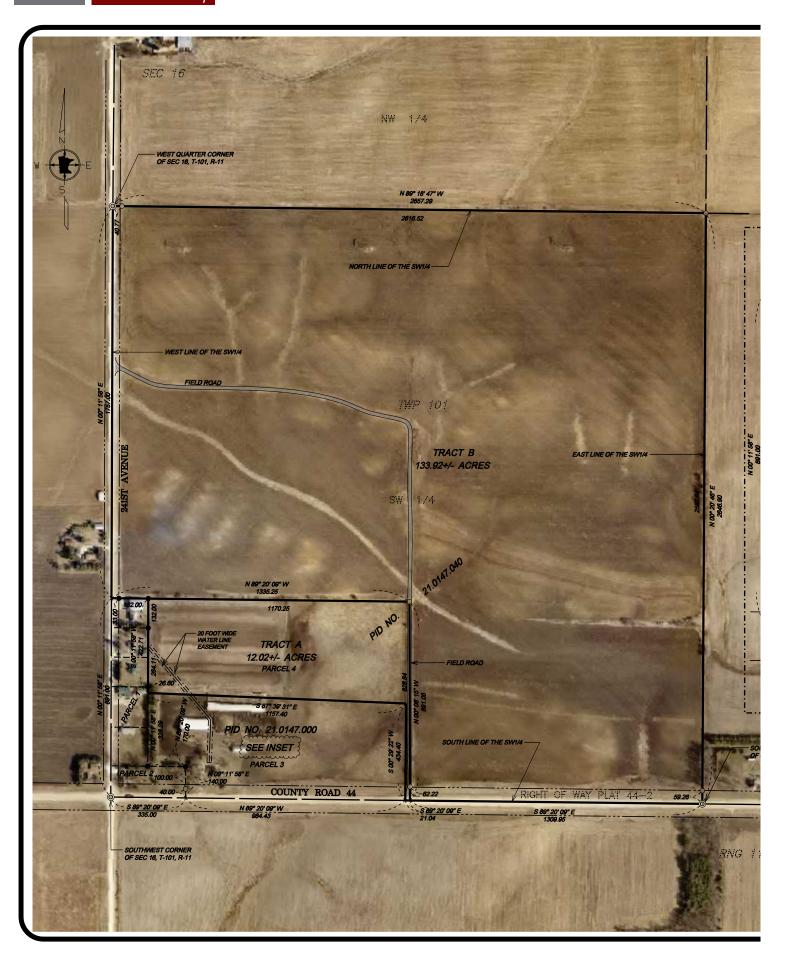

#### FILLMORE COUNTY, MN - BRISTOL TOWNSHIP

Total Acres: 313.75±

PID #: 21.0147.010, 21.0073.000, 21.0038.020, 21.0147.000, 21.0147.040, 21.0176.000, 21.0081.010, & 21.0083.000

To Be Sold in 7 Tracts!

\*Lines are approximate