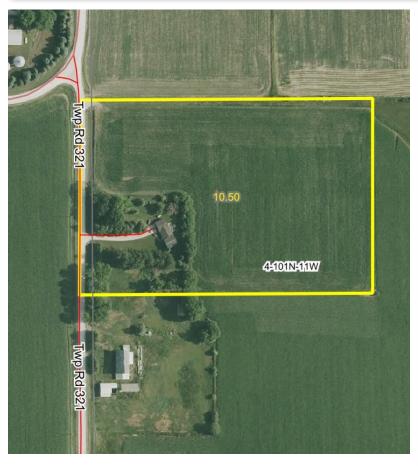

**Description:** SECT-09 TWP-101 RANGE-011 43.22 AC 43.22AC IN NW1/4

Property Address: 14682 241st Ave., Preston, MN 55965

Total Acres: 43.22± Cropland Acres: 27.55± PID #: 21.0081.010

Soil Productivity Index: 87.3

Soils: TamaDowns complex, driftless, 6 to 12 percent slopes, moderately eroded (82.0%), TamaDowns complex, driftless, 2 to 6

percent slopes (17.1%), Chaseburg and Judson silt loams, 0 to 1 percent slopes (0.9%)

Taxes (2024): \$1,284.00

\*Lines are approximate