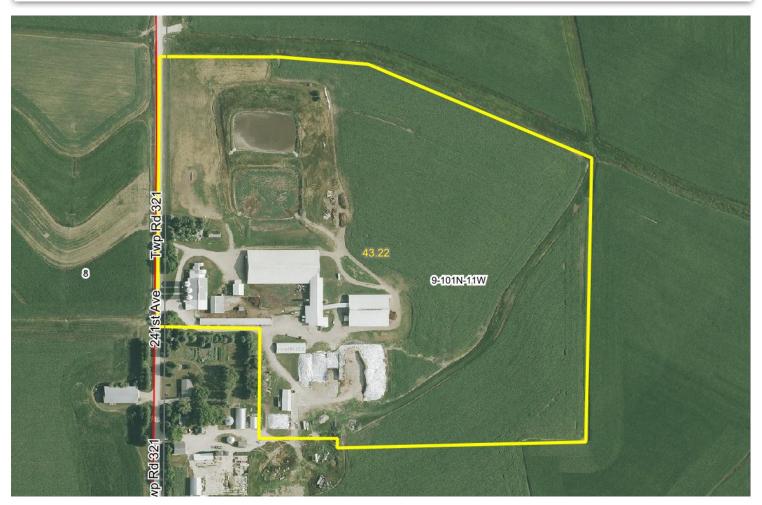

**Description:** SECT-09 TWP-101 RANGE-011 43.22 AC 43.22AC IN NW1/4

Property Address: 14682 241st Ave., Preston, MN 55965

Total Acres: 43.22± Cropland Acres: 27.55± PID #: 21.0081.010

Soil Productivity Index: 87.3

Soils: TamaDowns complex, driftless, 6 to 12 percent slopes, moderately eroded (82.0%), TamaDowns complex, driftless, 2 to 6

percent slopes (17.1%), Chaseburg and Judson silt loams, 0 to 1 percent slopes (0.9%)

Taxes (2024): \$1,284.00

\*Lines are approximate