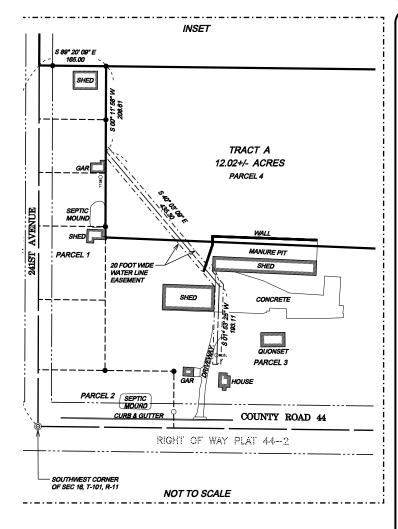

#### FILLMORE COUNTY, MN - BRISTOL TOWNSHIP

Total Acres: 313.75±

PID #: 21.0147.010, 21.0073.000, 21.0038.020, 21.0147.000, 21.0147.040, 21.0176.000, 21.0081.010, & 21.0083.000

To Be Sold in 7 Tracts!

\*Lines are approximate