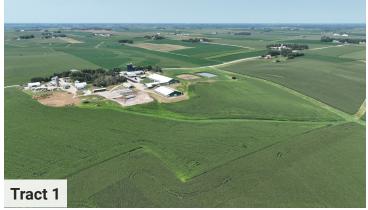

Auctioneer's Note: 313± acres of prime agricultural land in the heart of Fillmore County is coming up on public auction. These expansive tracts include two residential houses, a fully operational dairy facility, and extensive tillable farmland, all currently planted in corn. These tracts are situated in the scenic and agriculturally rich Town of Bristol, Fillmore County, MN. These parcels enjoy convenient access to County Road 44 and is only a short 10 miles drive from the amenities of Preston, MN. Do not miss this opportunity to add one or more of these parcels to your farming operation or investment portfolio.

#### FILLMORE COUNTY, MN - BRISTOL TOWNSHIP

Total Acres: 313.75±

PID #: 21.0147.010, 21.0073.000, 21.0038.020, 21.0147.000, 21.0147.040, 21.0176.000, 21.0081.010, & 21.0083.000

To Be Sold in 7 Tracts!

\*Lines are approximate