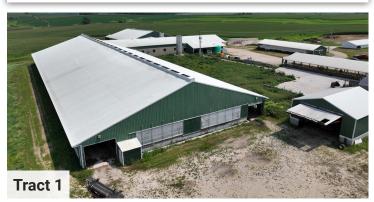

#### **Maternity East Barn**

- Built in 2007
- 150'x110'
- 60 Free stalls
- · Post frame construction
- Curtain side walls
- Headlocks
- Neck rail feeding
- Fans
- Lighting
- Ritchie waterers
- · Water mattresses
- · All grooved concrete
- · Overhead doors
- · Steel roof & siding
- · Loose housing area has lime floor
- Free Stall Barn
- Built in 1997
- 260'x120'
- 268 Free stalls
- · Post frame construction
- Curtain side walls some new in 2022
- Fans
- Ritchie waterers
- · Water mattresses
- · All grooved concrete
- · Steel roof & siding