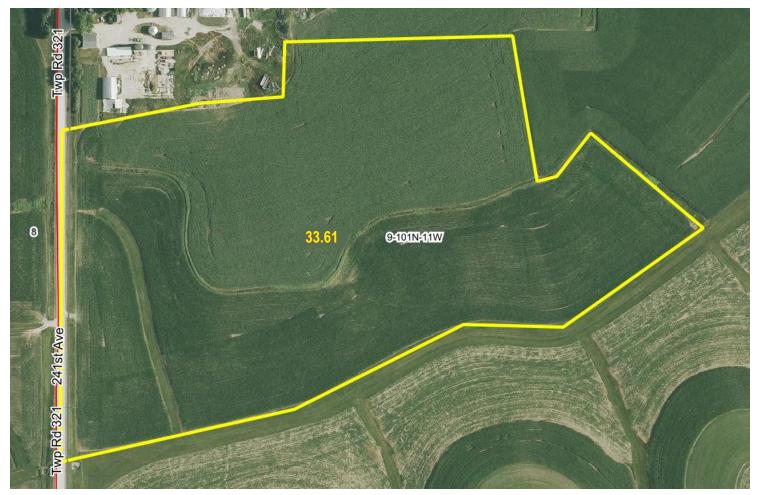

#### FILLMORE COUNTY, MN - BRISTOL TOWNSHIP

Total Acres: 313.75±

PID #: 21.0147.010, 21.0073.000, 21.0038.020, 21.0147.000, 21.0147.040, 21.0176.000, 21.0081.010, & 21.0083.000

To Be Sold in 7 Tracts!

\*Lines are approximate

Description: SECT-09 TWP-101 RANGE-011 33.61 AC PT OF S  $\frac{1}{2}$  NW 1/4 & PARTOF NW 1/4 SW 1/4

Total Acres: 33.61± Cropland Acres: 32.64± PID #: 21.0083.000

Soil Productivity Index: 87.3

Soils: TamaDowns complex, driftless, 6 to 12 percent slopes, moderately eroded (82.0%), TamaDowns complex, driftless, 2 to 6

percent slopes (17.1%), Chaseburg and Judson silt loams, 0 to 1 percent slopes (0.9%)

Taxes (2024): \$658.00

\*Lines are approximate

Soils data provided by USDA and NRCS.

| Area S | rea Symbol: MN045, Soil Area Version: 19                                  |       |                  |           |                  |                    |  |  |  |  |
|--------|---------------------------------------------------------------------------|-------|------------------|-----------|------------------|--------------------|--|--|--|--|
| Code   | Soil Description                                                          | Acres | Percent of field | PI Legend | Non-Irr Class *c | Productivity Index |  |  |  |  |
| Те     | Tama-Downs complex, driftless, 6 to 12 percent slopes, moderately eroded  | 12.95 | 41.9%            |           | Ille             | 86                 |  |  |  |  |
| Tb     | Tama-Downs complex, driftless, 2 to 6 percent slopes                      | 9.05  | 29.4%            |           | lle              | 93                 |  |  |  |  |
| Са     | Chaseburg and Judson silt loams, 0 to 1 percent slopes                    | 4.89  | 15.9%            |           | I                | 94                 |  |  |  |  |
| Tg     | Tama-Downs complex, driftless, 12 to 18 percent slopes, moderately eroded | 3.93  | 12.8%            |           | IVe              | 67                 |  |  |  |  |
|        | I                                                                         | 2.52  | 86.9             |           |                  |                    |  |  |  |  |