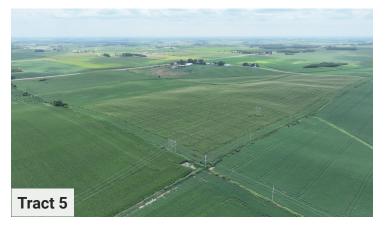

\$6.40  \$6.40  \$6.40  \$6.40  \$6.40  \$6.40  \$6.40  \$6.40  \$6.40  \$6.40  \$6.40  \$6.40  \$6.40  \$6.40  \$6.40  \$6.40  \$6.40  \$6.40  \$6.40  \$6.40  \$6.40  \$6.40  \$6.40  \$6.40  \$6.40  \$6.40  \$6.40  \$6.40  \$6.40  \$6.40  \$6.40  \$6.40  \$6.40  \$6.40  \$6.40  \$6.40  \$6.40  \$6.40  \$6.40  \$6.40  \$6.40  \$6.40  \$6.40  \$6.40  \$6.40  \$6.40  \$6.40  \$6.40  \$6.40  \$6.40  \$6.40  \$6.40  \$6.40  \$6.40  \$6.40  \$6.40  \$6.40  \$6.40  \$6.40  \$6.40  \$6.40  \$6.40  \$6.40  \$6.40  \$6.40  \$6.40  \$6.40  \$6.40  \$6.40  \$6.40  \$6.40  \$6.40  \$6.40  \$6.40  \$6.40  \$6.40  \$6.40  \$6.40  \$6.40  \$6.40  \$6.40  \$6.40  \$6.40  \$6.40  \$6.40  \$6.40  \$6.40  \$6.40  \$6.40  \$6.40  \$6.40  \$6.40  \$6.40  \$6.40  \$6.40  \$6.40  \$6.40  \$6.40 | 2023   2024 |





Description: SECT-04 TWP-101 RANGE-011 10.50 AC N550' OF W831.6' S1/2SW1/4

Property Address: 15158 241st Ave, Preston, MN 55965

Total Acres: 10.50± Cropland Acres: 8.52± PID #: 21.0038.020

Soil Productivity Index: 92.7

Soils: TamaDowns complex, driftless, 2 to 6 percent slopes (96.1%), TamaDowns complex, driftless, 6 to 12 percent slopes,

moderately eroded (3.9%) **Taxes (2024):** \$776.00



\*Lines are approximate



#### **House Details**

- Built in 1989
- Split Level
- (4) Bedrooms
- New carpet in upstairs bedrooms & staircases
- (2) Bathrooms, both bathrooms have new toilets and faucets
- · Kitchen, new sink & faucet
- Laundry
- · Dining room
- · Living room
- New wood look plank vinyl flooring in kitchen, laundry, dining room, bathrooms, foyer & basement
- Fully finished ba