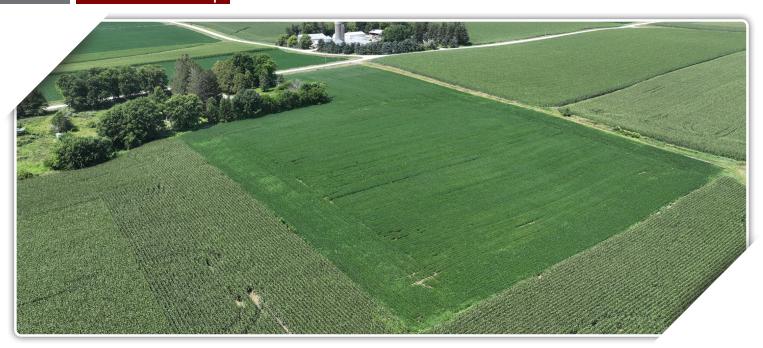

**Description:** SECT-09 TWP-101 RANGE-011 43.22 AC 43.22AC IN NW1/4

Property Address: 14682 241st Ave., Preston, MN 55965

Total Acres: 43.22± Cropland Acres: 27.55± PID #: 21.0081.010

Soil Productivity Index: 87.3

Soils: TamaDowns complex, driftless, 6 to 12 percent slopes, moderately eroded (82.0%), TamaDowns complex, driftless, 2 to 6

percent slopes (17.1%), Chaseburg and Judson silt loams, 0 to 1 percent slopes (0.9%)

Taxes (2024): \$1,284.00

\*Lines are approximate