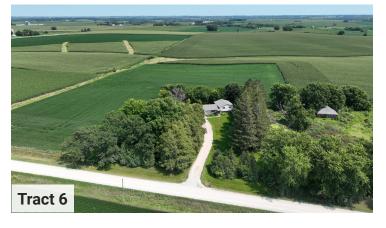

| 0.00                                                                                              |
| 0.00       | 0.00                                                                                              |
| \$872.00   | \$776.00                                                                                          |
|            |                                                                                                   |
| \$0.00     | \$0.00                                                                                            |
| \$872 00   | \$776.00                                                                                          |
|            | 174.60<br>0.00<br>\$872.00<br>372.42<br>144.66<br>0.00<br>89.88<br>265.04<br>0.00<br>0.00<br>0.00 |





Description: SECT-16 TWP-101 RANGE-011 .50 AC COM AT PT 38R N OF SW CORSEC 16-101-11 TH N8R E10R S8R W10R TO

**BEG** 

Property Address: 13116 241st Ave, Harmony, MN 55939

Total Acres: 0.50± PID #: 21.0147.010 Taxes (2024): \$348.00



\*Lines are approximate



#### **House Details**

- (3) Bedrooms
- (1) Bathroom
- Kitchen includes stove and refrigerator
- Living room
- Vinyl siding
- Architectural shingles
- LP heat
- 2-car unattached garage
- Shared well with well easement
- Non-compliant septic to be brought to compliance at the buyer's expense

FILLMORE COUNTY AUDITOR-TREASURER
101 Fillmore Street
PO BOX 627
Preston, MN 55965-0627

Property ID#: R 21.0147.010 Taxpayer ID#: 49661

|        | Tax Statement                                   |                    |                 |