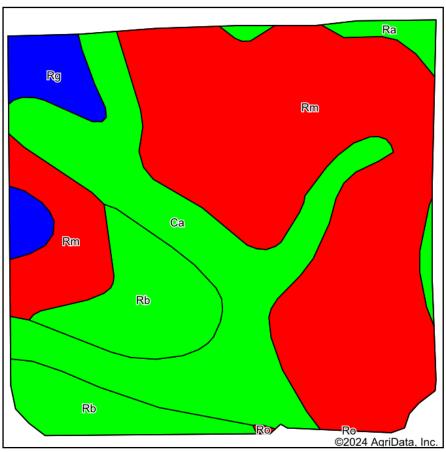

Description: SECT-20 TWP-101 RANGE-011 40.00 AC NE1/4 NW1/4

Total Acres: 40± Cropland Acres: 37.96± PID #: 21.0176.000

Soil Productivity Index: 58.7

**Soils:** Rockton and Dodgeville silt loams, shallow, 2 to 6 percent slopes (53.0%), Chaseburg and Judson silt loams, 0 to 1 percent slopes (25.8%), Racine and Ostrander silt loams, 2 to 6 percent slopes (13.9%), Renova silt loam, 2 to 6 percent slopes (4.9%),

Racine and Ostrander silt loams, 0 to 2 percent slopes (2.4%)

Taxes (2024): \$442.00

\*Lines are approximate

Soils data provided by USDA and NRCS.

| Area S | Area Symbol: MN045, Soil Area Version: 19                         |              |                  |           |                  |                    |  |  |
|--------|-------------------------------------------------------------------|--------------|------------------|-----------|------------------|--------------------|--|--|
| Code   | Soil Description                                                  | Acres        | Percent of field | PI Legend | Non-Irr Class *c | Productivity Index |  |  |
|        |                                                                   |              |                  |           |                  |                    |  |  |
| Rm     | Rockton and Dodgeville silt loams, shallow, 2 to 6 percent slopes | 20.00        | 53.0%            |           | Vle              | 28                 |  |  |
|        |                                                                   |              |                  |           |                  |                    |  |  |
| Ca     | Chaseburg and Judson silt loams, 0 to 1 percent slopes            | 9.72         | 25.8%            |           | I                | 94                 |  |  |
| Rb     | Racine and Ostrander silt loams, 2 to 6 percent slopes            | 5.26         | 13.9%            |           | lle              | 94                 |  |  |
| Rg     | Renova silt loam, 2 to 6 percent slopes                           | 1.85         | 4.9%             |           | lle              | 85                 |  |  |
| Ra     | Racine and Ostrander silt loams, 0 to 2 percent slopes            | 0.89         | 2.4%             |           | ls               | 99                 |  |  |
|        |                                                                   | ited Average | 3.84             | 58.7      |                  |                    |  |  |