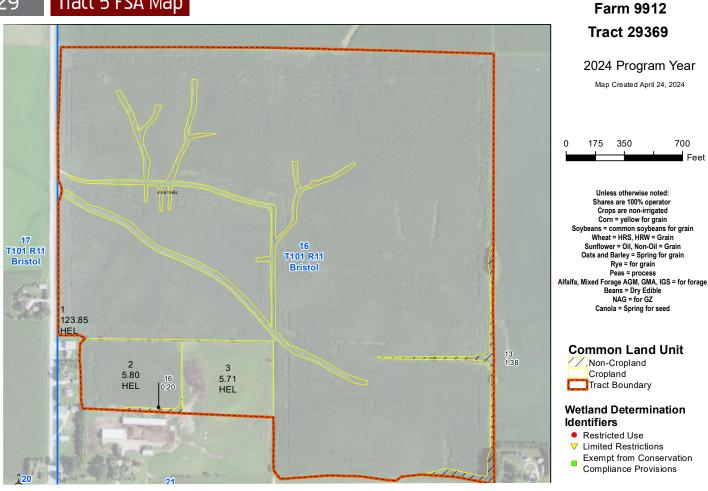

<sup>\*</sup>c: Using Capabilities Class Dominant Condition Aggregation Method

**Tract Number** : 29367

: PTNW4 9 BRISTOL Description MINNESOTA/FILLMORE **FSA Physical Location ANSI Physical Location** MINNESOTA/FILLMORE

**BIA Unit Range Number** 

**HEL Status** : HEL field on tract. Conservation system being actively applied

**Wetland Status** : Tract does not contain a wetland

**WL Violations** 

WILLIAM J PFAFF Owners

**Other Producers** SILVERMOUND DAIRY L L C

Recon ID : None

|                       | Tract Land Data       |                        |                |      |      |                      |           |  |  |
|-----------------------|-----------------------|------------------------|----------------|------|------|----------------------|-----------|--|--|
| Farm Land             | Cropland              | DCP Cropland           | WBP            | EWP  | WRP  | GRP                  | Sugarcane |  |  |
| 43.06                 | 27.55                 | 27.55                  | 0.00           | 0.00 | 0.00 | 0.00                 | 0.0       |  |  |
| State<br>Conservation | Other<br>Conservation | Effective DCP Cropland | Double Cropped | CRP  | MPL  | DCP Ag. Rel Activity | SOD       |  |  |
| 0.00                  | 0.00                  | 27.55                  | 0.00           | 0.00 | 0.00 | 0.00                 | 0.00      |  |  |

| DCP Crop Data |            |                             |           |  |  |  |  |  |
|---------------|------------|-----------------------------|-----------|--|--|--|--|--|
| Crop Name     | Base Acres | CCC-505 CRP Reduction Acres | PLC Yield |  |  |  |  |  |
| Corn          | 15.04      | 0.00                        | 164       |  |  |  |  |  |