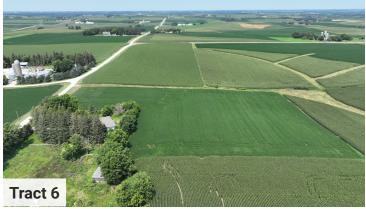

| 0.00                                                                                              |
| 0.00       | 0.00                                                                                              |
| \$872.00   | \$776.00                                                                                          |
|            |                                                                                                   |
| \$0.00     | \$0.00                                                                                            |
| \$872 00   | \$776.00                                                                                          |
|            | 174.60<br>0.00<br>\$872.00<br>372.42<br>144.66<br>0.00<br>89.88<br>265.04<br>0.00<br>0.00<br>0.00 |





Description: SECT-16 TWP-101 RANGE-011 .50 AC COM AT PT 38R N OF SW CORSEC 16-101-11 TH N8R E10R S8R W10R TO

**BEG** 

Property Address: 13116 241st Ave, Harmony, MN 55939

Total Acres: 0.50± PID #: 21.0147.010 Taxes (2024): \$348.00



\*Lines are approximate



#### **House Details**

- (3) Bedrooms
- (1) Bathroom
- Kitchen includes stove and refrigerator
- Living room
- Vinyl siding
- Architectural shingles
- LP heat
- 2-car unattached garage
- Shared well with well easement
- Non-compliant septic to be brought to compliance at the buyer's expense

FILLMORE COUNTY AUDITOR-TREASURER
101 Fillmore Street
PO BOX 627
Preston, MN 55965-0627

Property ID#: R 21.0147.010 Taxpayer ID#: 49661

|        | Tax Statement                                   |                    |                 |