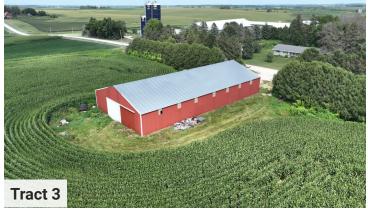

Description: SECT-20 TWP-101 RANGE-011 40.00 AC NE1/4 NW1/4

Total Acres: 40± Cropland Acres: 37.96± PID #: 21.0176.000

Soil Productivity Index: 58.7

**Soils:** Rockton and Dodgeville silt loams, shallow, 2 to 6 percent slopes (53.0%), Chaseburg and Judson silt loams, 0 to 1 percent slopes (25.8%), Racine and Ostrander silt loams, 2 to 6 percent slopes (13.9%), Renova silt loam, 2 to 6 percent slopes (4.9%),

Racine and Ostrander silt loams, 0 to 2 percent slopes (2.4%)

Taxes (2024): \$442.00

\*Lines are approximate

Soils data provided by USDA and NRCS.

| Area S | Area Symbol: MN045, Soil Area Version: 19                         |              |                  |           |                  |                    |  |  |
|--------|-------------------------------------------------------------------|--------------|------------------|-----------|------------------|--------------------|--|--|
| Code   | Soil Description                                                  | Acres        | Percent of field | PI Legend | Non-Irr Class *c | Productivity Index |  |  |
|        |                                                                   |              |                  |           |                  |                    |  |  |
| Rm     | Rockton and Dodgeville silt loams, shallow, 2 to 6 percent slopes | 20.00        | 53.0%            |           | Vle              | 28                 |  |  |
|        |                                                                   |              |                  |           |                  |                    |  |  |
| Ca     | Chaseburg and Judson silt loams, 0 to 1 percent slopes            | 9.72         | 25.8%            |           | I                | 94                 |  |  |
| Rb     | Racine and Ostrander silt loams, 2 to 6 percent slopes            | 5.26         | 13.9%            |           | lle              | 94                 |  |  |
| Rg     | Renova silt loam, 2 to 6 percent slopes                           | 1.85         | 4.9%             |           | lle              | 85                 |  |  |
| Ra     | Racine and Ostrander silt loams, 0 to 2 percent slopes            | 0.89         | 2.4%             |           | ls               | 99                 |  |  |
|        |                                                                   | ited Average | 3.84             | 58.7      |                  |                    |  |  |