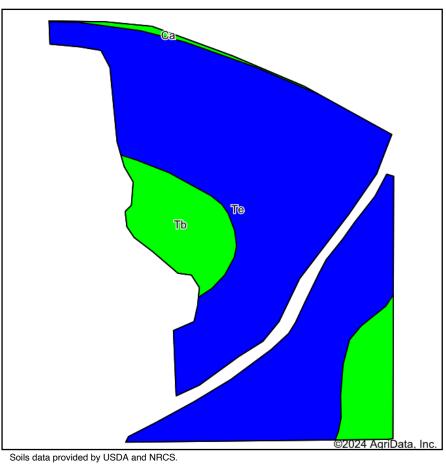

**Description:** SECT-09 TWP-101 RANGE-011 43.22 AC 43.22AC IN NW1/4

Property Address: 14682 241st Ave., Preston, MN 55965

Total Acres: 43.22± Cropland Acres: 27.55± PID #: 21.0081.010

Soil Productivity Index: 87.3

Soils: TamaDowns complex, driftless, 6 to 12 percent slopes, moderately eroded (82.0%), TamaDowns complex, driftless, 2 to 6

percent slopes (17.1%), Chaseburg and Judson silt loams, 0 to 1 percent slopes (0.9%)

Taxes (2024): \$1,284.00

\*Lines are approximate