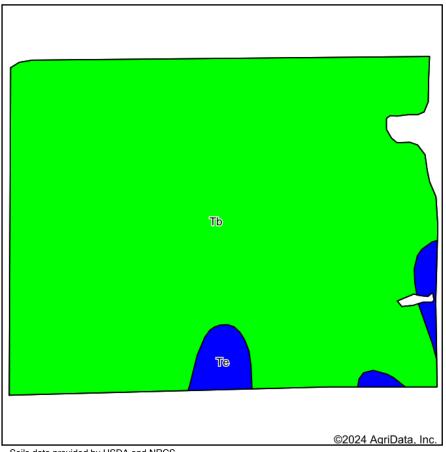

**Description:** SECT-08 TWP-101 RANGE-011 52.00 AC E 104 RDS S1/2 NE1/4

Total Acres: 52± Cropland Acres: 50.14± PID #: 21.0073.000

Soil Productivity Index: 92.7

Soils: TamaDowns complex, driftless, 2 to 6 percent slopes (96.2%), TamaDowns complex, driftless, 6 to 12 percent slopes,

moderately eroded (3.8%)
Taxes (2024): \$772.00
Machine Shed Details

• 60'x120'

• 14' sidewalls

• Post frame construction

• Dirt floor

• Bi-fold door

\*Lines are approximate

Soils data provided by USDA and NRCS.

| Area S | Area Symbol: MN045, Soil Area Version: 19                                |       |                  |           |                  |                    |  |  |  |
|--------|--------------------------------------------------------------------------|-------|------------------|-----------|------------------|--------------------|--|--|--|
| Code   | Soil Description                                                         | Acres | Percent of field | PI Legend | Non-Irr Class *c | Productivity Index |  |  |  |
|        |                                                                          |       |                  |           |                  |                    |  |  |  |
| Tb     | Tama-Downs complex, driftless, 2 to 6 percent slopes                     | 47.09 | 96.2%            |           | lle              | 93                 |  |  |  |
| Те     | Tama-Downs complex, driftless, 6 to 12 percent slopes, moderately eroded | 1.86  | 3.8%             |           | IIIe             | 86                 |  |  |  |
|        |                                                                          |       |                  |           |                  |                    |  |  |  |
|        |                                                                          | 2.04  | 92.7             |           |                  |                    |  |  |  |