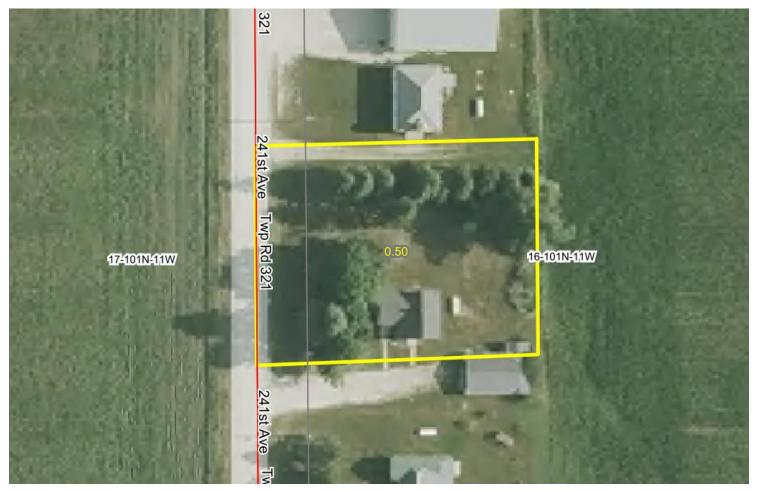

#### FILLMORE COUNTY, MN - BRISTOL TOWNSHIP

Total Acres: 313.75±

PID #: 21.0147.010, 21.0073.000, 21.0038.020, 21.0147.000, 21.0147.040, 21.0176.000, 21.0081.010, & 21.0083.000

To Be Sold in 7 Tracts!

\*Lines are approximate

#### **EASEMENTS AND SURVEY**

The property to be sold is subject to any restrictive covenants or easements of record and any results that an accurate survey may show.

Tract 6 has a shared well agreement.

Tract 7 has a well easement.