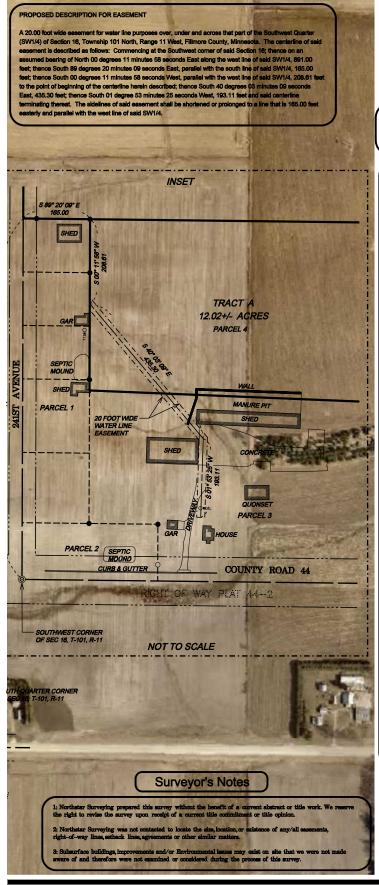

#### **EASEMENTS AND SURVEY**

The property to be sold is subject to any restrictive covenants or easements of record and any results that an accurate survey may show.

Tract 6 has a shared well agreement.