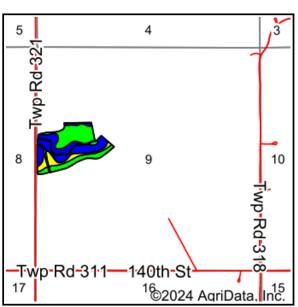

T-101-N

# BRISTOL PLAT

R-11-W

HOWARD CO., IA

#### FILLMORE COUNTY, MN - BRISTOL TOWNSHIP

Total Acres: 313.75±

PID #: 21.0147.010, 21.0073.000, 21.0038.020, 21.0147.000, 21.0147.040, 21.0176.000, 21.0081.010, & 21.0083.000

To Be Sold in 7 Tracts!

\*Lines are approximate