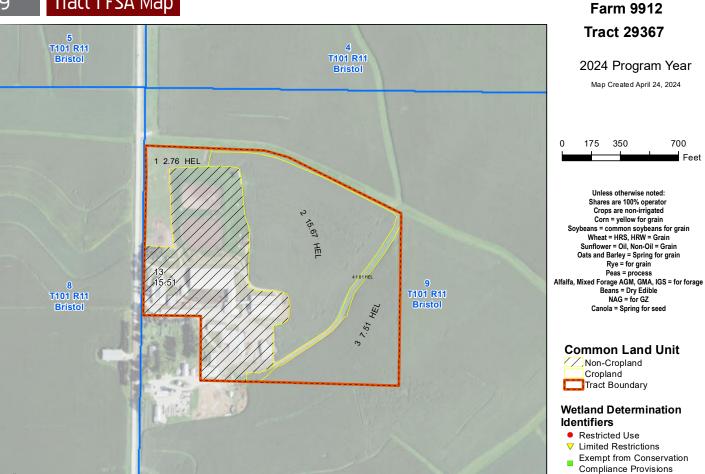

#### FILLMORE COUNTY, MN - BRISTOL TOWNSHIP

Total Acres: 313.75±

PID #: 21.0147.010, 21.0073.000, 21.0038.020, 21.0147.000, 21.0147.040, 21.0176.000, 21.0081.010, & 21.0083.000

To Be Sold in 7 Tracts!

\*Lines are approximate

<sup>\*</sup>c: Using Capabilities Class Dominant Condition Aggregation Method

**Tract Number** : 29367

: PTNW4 9 BRISTOL Description MINNESOTA/FILLMORE **FSA Physical Location ANSI Physical Location** MINNESOTA/FILLMORE

**BIA Unit Range Number** 

**HEL Status** : HEL field on tract. Conservation system being actively applied

**Wetland Status** : Tract does not contain a wetland

**WL Violations** 

WILLIAM J PFAFF Owners

**Other Producers** SILVERMOUND DAIRY L L C

Recon ID : None

|                       | Tract Land Data       |                        |                |      |      |                      |           |  |  |
|-----------------------|-----------------------|------------------------|----------------|------|------|----------------------|-----------|--|--|
| Farm Land             | Cropland              | DCP Cropland           | WBP            | EWP  | WRP  | GRP                  | Sugarcane |  |  |
| 43.06                 | 27.55                 | 27.55                  | 0.00           | 0.00 | 0.00 | 0.00                 | 0.0       |  |  |
| State<br>Conservation | Other<br>Conservation | Effective DCP Cropland | Double Cropped | CRP  | MPL  | DCP Ag. Rel Activity | SOD       |  |  |
| 0.00                  | 0.00                  | 27.55                  | 0.00           | 0.00 | 0.00 | 0.00                 | 0.00      |  |  |