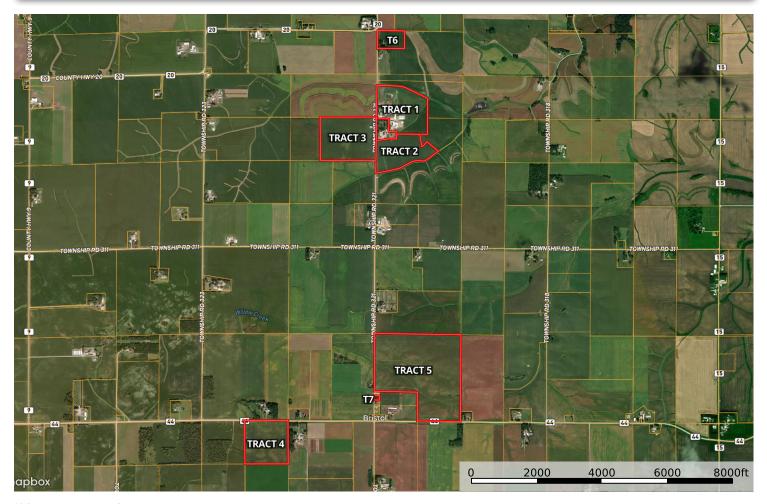

#### FILLMORE COUNTY, MN - BRISTOL TOWNSHIP

Total Acres: 313.75±

PID #: 21.0147.010, 21.0073.000, 21.0038.020, 21.0147.000, 21.0147.040, 21.0176.000, 21.0081.010, & 21.0083.000

To Be Sold in 7 Tracts!

\*Lines are approximate