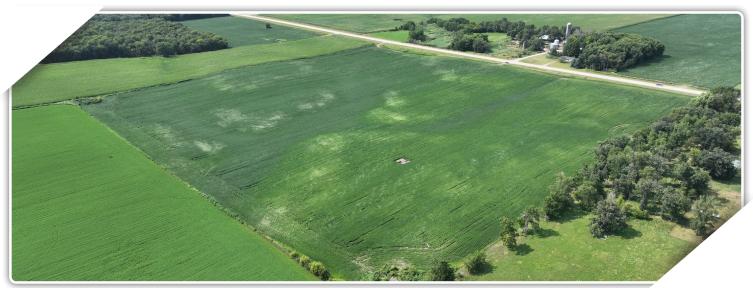

Description: SECT-20 TWP-101 RANGE-011 40.00 AC NE1/4 NW1/4

Total Acres: 40± Cropland Acres: 37.96± PID #: 21.0176.000

Soil Productivity Index: 58.7

**Soils:** Rockton and Dodgeville silt loams, shallow, 2 to 6 percent slopes (53.0%), Chaseburg and Judson silt loams, 0 to 1 percent slopes (25.8%), Racine and Ostrander silt loams, 2 to 6 percent slopes (13.9%), Renova silt loam, 2 to 6 percent slopes (4.9%),

Racine and Ostrander silt loams, 0 to 2 percent slopes (2.4%)

Taxes (2024): \$442.00

\*Lines are approximate

Soils data provided by USDA and NRCS.

| Area S | Area Symbol: MN045, Soil Area Version: 19                         |              |                  |           |                  |                    |  |  |
|--------|-------------------------------------------------------------------|--------------|------------------|-----------|------------------|--------------------|--|--|
| Code   | Soil Description                                                  | Acres        | Percent of field | PI Legend | Non-Irr Class *c | Productivity Index |  |  |
|        |                                                                   |              |                  |           |                  |                    |  |  |
| Rm     | Rockton and Dodgeville silt loams, shallow, 2 to 6 percent slopes | 20.00        | 53.0%            |           | Vle              | 28                 |  |  |
|        |                                                                   |              |                  |           |                  |                    |  |  |
| Ca     | Chaseburg and Judson silt loams, 0 to 1 percent slopes            | 9.72         | 25.8%            |           | I                | 94                 |  |  |
| Rb     | Racine and Ostrander silt loams, 2 to 6 percent slopes            | 5.26         | 13.9%            |           | lle              | 94                 |  |  |
| Rg     | Renova silt loam, 2 to 6 percent slopes                           | 1.85         | 4.9%             |           | lle              | 85                 |  |  |
| Ra     | Racine and Ostrander silt loams, 0 to 2 percent slopes            | 0.89         | 2.4%             |           | ls               | 99                 |  |  |
|        |                                                                   | ited Average | 3.84             | 58.7      |                  |                    |  |  |