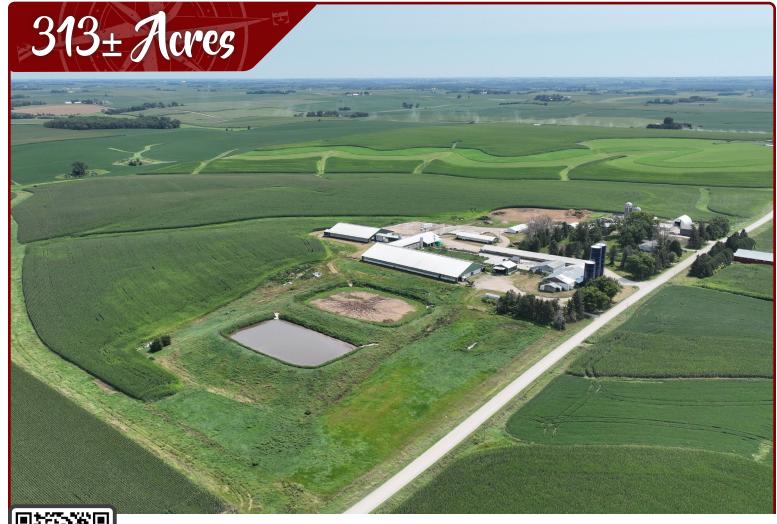

Auctioneer's Note: 313± acres of prime agricultural land in the heart of Fillmore County is coming up on public auction. These expansive tracts include two residential houses, a fully operational dairy facility, and extensive tillable farmland, all currently planted in corn. These tracts are situated in the scenic and agriculturally rich Town of Bristol, Fillmore County, MN. These parcels enjoy convenient access to County Road 44 and is only a short 10 miles drive from the amenities of Preston, MN. Do not miss this opportunity to add one or more of these parcels to your farming operation or investment portfolio.

#### FILLMORE COUNTY, MN - BRISTOL TOWNSHIP

Total Acres: 313.75±

PID #: 21.0147.010, 21.0073.000, 21.0038.020, 21.0147.000, 21.0147.040, 21.0176.000, 21.0081.010, & 21.0083.000

To Be Sold in 7 Tracts!

\*Lines are approximate

#### **Dairy Details**