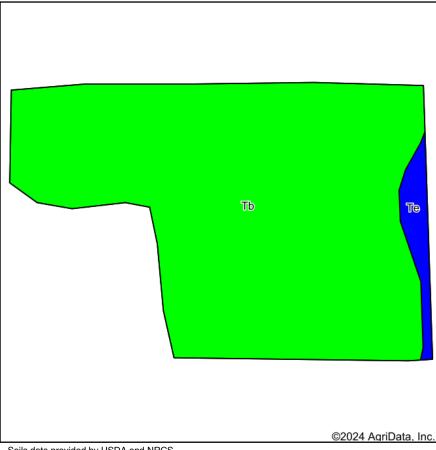

**Description:** SECT-09 TWP-101 RANGE-011 43.22 AC 43.22AC IN NW1/4

Property Address: 14682 241st Ave., Preston, MN 55965

Total Acres: 43.22± Cropland Acres: 27.55± PID #: 21.0081.010

Soil Productivity Index: 87.3

Soils: TamaDowns complex, driftless, 6 to 12 percent slopes, moderately eroded (82.0%), TamaDowns complex, driftless, 2 to 6

percent slopes (17.1%), Chaseburg and Judson silt loams, 0 to 1 percent slopes (0.9%)

#### Lagoon

· 6 million gallons

Items not included in the real estate: Unattached gates, unattached fans near fuel barrels, all tools and shop equipment in farm shop, and diesel barrels.

| Area S | rea Symbol: MN045, Soil Area Version: 19                                 |       |                  |           |                  |                    |  |  |  |  |
|--------|--------------------------------------------------------------------------|-------|------------------|-----------|------------------|--------------------|--|--|--|--|
| Code   | Soil Description                                                         | Acres | Percent of field | PI Legend | Non-Irr Class *c | Productivity Index |  |  |  |  |
| Те     | Tama-Downs complex, driftless, 6 to 12 percent slopes, moderately eroded | 18.29 | 82.0%            |           | Ille             | 86                 |  |  |  |  |
| Tb     | Tama-Downs complex, driftless, 2 to 6 percent slopes                     | 3.81  | 17.1%            |           | lle              | 93                 |  |  |  |  |
| Са     | Chaseburg and Judson silt loams, 0 to 1 percent slopes                   | 0.21  | 0.9%             |           | I                | 94                 |  |  |  |  |
|        |                                                                          | 2.81  | 87.3             |           |                  |                    |  |  |  |  |