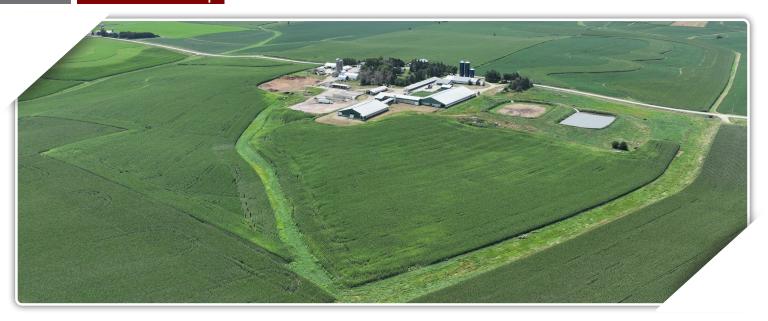

Auctioneer's Note: 313± acres of prime agricultural land in the heart of Fillmore County is coming up on public auction. These expansive tracts include two residential houses, a fully operational dairy facility, and extensive tillable farmland, all currently planted in corn. These tracts are situated in the scenic and agriculturally rich Town of Bristol, Fillmore County, MN. These parcels enjoy convenient access to County Road 44 and is only a short 10 miles drive from the amenities of Preston, MN. Do not miss this opportunity to add one or more of these parcels to your farming operation or investment portfolio.

#### FILLMORE COUNTY, MN - BRISTOL TOWNSHIP

Total Acres: 313.75±

PID #: 21.0147.010, 21.0073.000, 21.0038.020, 21.0147.000, 21.0147.040, 21.0176.000, 21.0081.010, & 21.0083.000

To Be Sold in 7 Tracts!

\*Lines are approximate