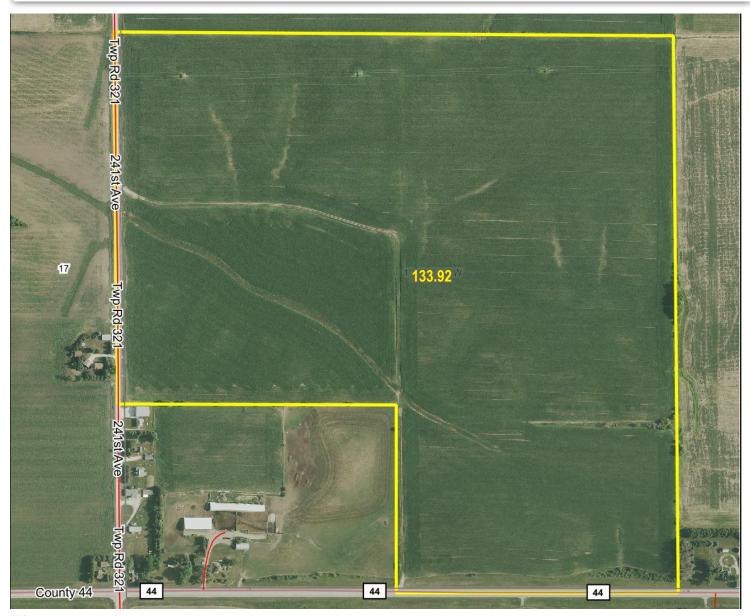

#### FILLMORE COUNTY, MN - BRISTOL TOWNSHIP

Total Acres: 313.75±

PID #: 21.0147.010, 21.0073.000, 21.0038.020, 21.0147.000, 21.0147.040, 21.0176.000, 21.0081.010, & 21.0083.000

To Be Sold in 7 Tracts!

\*Lines are approximate