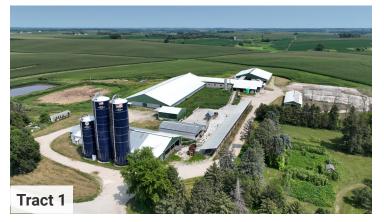

#### **Dairy Details**

#### **Parlor**

- Original built in 1997
- Double 12 parallel milking parlor can be expanded to double 16
- · Boumatic milking system & displays
- Mueller 6,000 gal. bulk tank, New in 2007
- Olympian GenSet with Cat engine, 6,077 hrs.
- · Pneumatic gates
- Rapid exit
- Return lanes
- LP furnace
- Office
- Bathroom
- · Break room
- · Holding pen

#### **Breezeway**

· Maternity east barn to parlor

#### **Maternity East Barn**

- Built in 2007
- 150'x110'
- 60 Free stalls
- · Post frame construction
- Curtain side walls
- Headlocks
- Neck rail feeding
- Fans
- Lighting
- Ritchie waterers
- · Water mattresses
- · All grooved concrete
- · Overhead doors
- · Steel roof & siding
- · Loose housing area has lime floor
- Free Stall Barn
- Built in 1997
- 260'x120'
- 268 Free stalls
- · Post frame construction
- Curtain side walls some new in 2022
- Fans
- Ritchie waterers
- · Water mattresses
- · All grooved concrete
- · Steel roof & siding