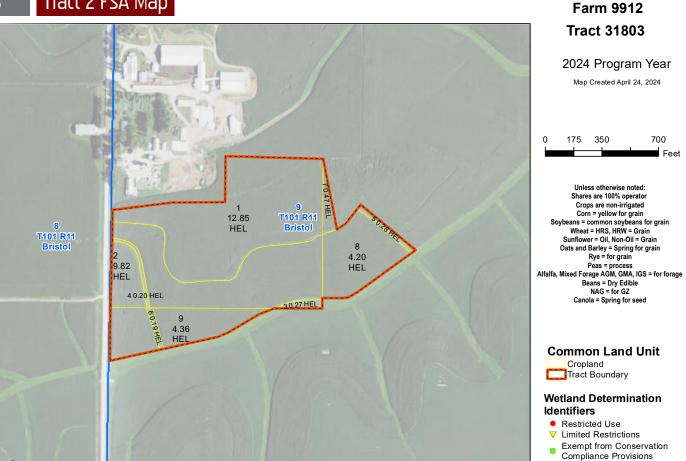

Description: SECT-09 TWP-101 RANGE-011 33.61 AC PT OF S  $\frac{1}{2}$  NW 1/4 & PARTOF NW 1/4 SW 1/4

Total Acres: 33.61± Cropland Acres: 32.64± PID #: 21.0083.000

Soil Productivity Index: 87.3

Soils: TamaDowns complex, driftless, 6 to 12 percent slopes, moderately eroded (82.0%), TamaDowns complex, driftless, 2 to 6

percent slopes (17.1%), Chaseburg and Judson silt loams, 0 to 1 percent slopes (0.9%)

Taxes (2024): \$658.00

\*Lines are approximate

Soils data provided by USDA and NRCS.

| Area S | rea Symbol: MN045, Soil Area Version: 19                                  |       |                  |           |                  |                    |  |  |  |  |
|--------|---------------------------------------------------------------------------|-------|------------------|-----------|------------------|--------------------|--|--|--|--|
| Code   | Soil Description                                                          | Acres | Percent of field | PI Legend | Non-Irr Class *c | Productivity Index |  |  |  |  |
| Те     | Tama-Downs complex, driftless, 6 to 12 percent slopes, moderately eroded  | 12.95 | 41.9%            |           | Ille             | 86                 |  |  |  |  |
| Tb     | Tama-Downs complex, driftless, 2 to 6 percent slopes                      | 9.05  | 29.4%            |           | lle              | 93                 |  |  |  |  |
| Са     | Chaseburg and Judson silt loams, 0 to 1 percent slopes                    | 4.89  | 15.9%            |           | I                | 94                 |  |  |  |  |
| Tg     | Tama-Downs complex, driftless, 12 to 18 percent slopes, moderately eroded | 3.93  | 12.8%            |           | IVe              | 67                 |  |  |  |  |
|        | I                                                                         | 2.52  | 86.9             |           |                  |                    |  |  |  |  |

<sup>\*</sup>c: Using Capabilities Class Dominant Condition Aggregation Method

Tract Number : 31803

 Description
 : Part S2NW4 Sec 9 Bristol

 FSA Physical Location
 : MINNESOTA/FILLMORE

 ANSI Physical Location
 : MINNESOTA/FILLMORE

BIA Unit Range Number :

HEL Status : HEL field on tract. Conservation system being actively applied

Wetland Status : Tract does not contain a wetland

WL Violations : None

Owners : TERRANCE J PFAFF

Other Producers : None

**Recon ID** : 27-045-2019-103

|                       | Tract Land Data       |                        |                |      |      |                      |           |  |  |  |
|-----------------------|-----------------------|------------------------|----------------|------|------|----------------------|-----------|--|--|--|
| Farm Land             | Cropland              | DCP Cropland           | WBP            | EWP  | WRP  | GRP                  | Sugarcane |  |  |  |
| 32.64                 | 32.64                 | 32.64                  | 0.00           | 0.00 | 0.00 | 0.00                 | 0.0       |  |  |  |
| State<br>Conservation | Other<br>Conservation | Effective DCP Cropland | Double Cropped | CRP  | MPL  | DCP Ag. Rel Activity | SOD       |  |  |  |
| 0.00                  | 0.00                  | 32.64                  | 0.00           | 0.00 | 0.00 | 0.00                 | 0.00      |  |  |  |