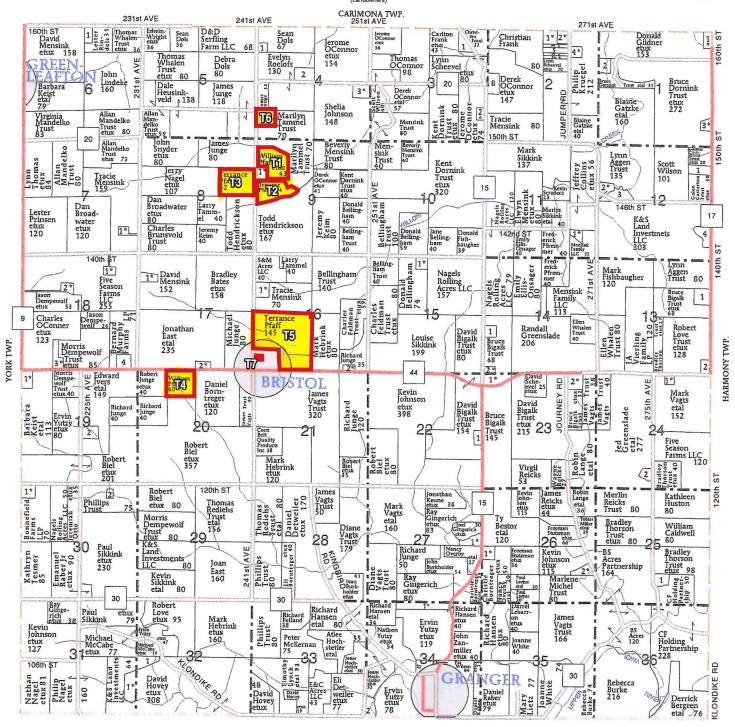

# BRISTOL PLAT

R-11-W

HOWARD CO., IA

#### FILLMORE COUNTY, MN - BRISTOL TOWNSHIP

Total Acres: 313.75±

PID #: 21.0147.010, 21.0073.000, 21.0038.020, 21.0147.000, 21.0147.040, 21.0176.000, 21.0081.010, & 21.0083.000

To Be Sold in 7 Tracts!

\*Lines are approximate