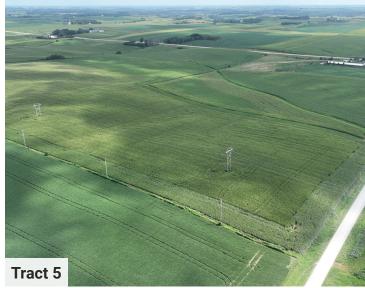

#### FILLMORE COUNTY, MN - BRISTOL TOWNSHIP

Total Acres: 313.75±

PID #: 21.0147.010, 21.0073.000, 21.0038.020, 21.0147.000, 21.0147.040, 21.0176.000, 21.0081.010, & 21.0083.000

To Be Sold in 7 Tracts!

\*Lines are approximate