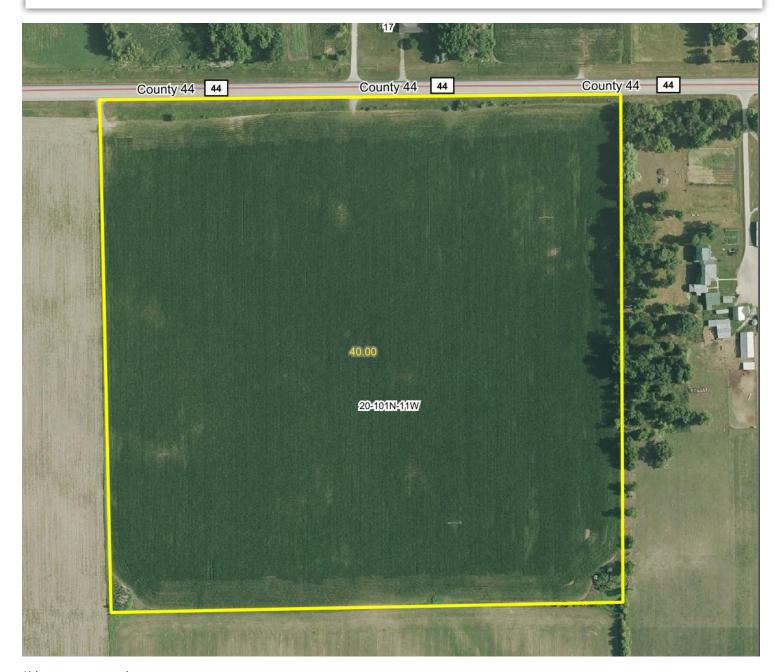

Description: SECT-20 TWP-101 RANGE-011 40.00 AC NE1/4 NW1/4

Total Acres: 40± Cropland Acres: 37.96± PID #: 21.0176.000

Soil Productivity Index: 58.7

**Soils:** Rockton and Dodgeville silt loams, shallow, 2 to 6 percent slopes (53.0%), Chaseburg and Judson silt loams, 0 to 1 percent slopes (25.8%), Racine and Ostrander silt loams, 2 to 6 percent slopes (13.9%), Renova silt loam, 2 to 6 percent slopes (4.9%),

Racine and Ostrander silt loams, 0 to 2 percent slopes (2.4%)

Taxes (2024): \$442.00

\*Lines are approximate

Soils data provided by USDA and NRCS.

| Area S | Area Symbol: MN045, Soil Area Version: 19                         |              |                  |           |                  |                    |  |  |
|--------|-------------------------------------------------------------------|--------------|------------------|-----------|------------------|--------------------|--|--|
| Code   | Soil Description                                                  | Acres        | Percent of field | PI Legend | Non-Irr Class *c | Productivity Index |  |  |
|        |                                                                   |              |                  |           |                  |                    |  |  |
| Rm     | Rockton and Dodgeville silt loams, shallow, 2 to 6 percent slopes | 20.00        | 53.0%            |           | Vle              | 28                 |  |  |
|        |                                                                   |              |                  |           |                  |                    |  |  |
| Ca     | Chaseburg and Judson silt loams, 0 to 1 percent slopes            | 9.72         | 25.8%            |           | I                | 94                 |  |  |
| Rb     | Racine and Ostrander silt loams, 2 to 6 percent slopes            | 5.26         | 13.9%            |           | lle              | 94                 |  |  |
| Rg     | Renova silt loam, 2 to 6 percent slopes                           | 1.85         | 4.9%             |           | lle              | 85                 |  |  |
| Ra     | Racine and Ostrander silt loams, 0 to 2 percent slopes            | 0.89         | 2.4%             |           | ls               | 99                 |  |  |
|        |                                                                   | ited Average | 3.84             | 58.7      |                  |                    |  |  |