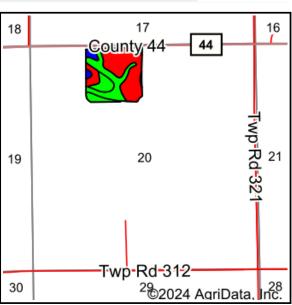

Description: SECT-20 TWP-101 RANGE-011 40.00 AC NE1/4 NW1/4

Total Acres: 40± Cropland Acres: 37.96± PID #: 21.0176.000

Soil Productivity Index: 58.7

**Soils:** Rockton and Dodgeville silt loams, shallow, 2 to 6 percent slopes (53.0%), Chaseburg and Judson silt loams, 0 to 1 percent slopes (25.8%), Racine and Ostrander silt loams, 2 to 6 percent slopes (13.9%), Renova silt loam, 2 to 6 percent slopes (4.9%),

<sup>\*</sup>c: Using Capabilities Class Dominant Condition Aggregation Method

▼ Limited Restrictions Exempt from Conservation Compliance Provisions

: 2725 **Tract Number** 

Description : K8/1B/AB/SEC20/BRISTOL MINNESOTA/FILLMORE **FSA Physical Location ANSI Physical Location** MINNESOTA/FILLMORE