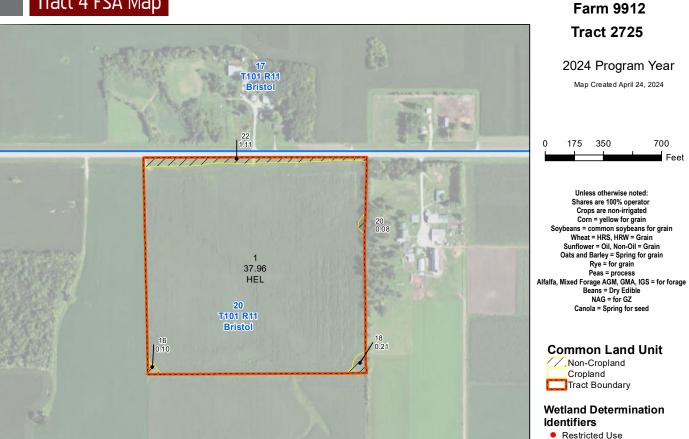

Description: SECT-20 TWP-101 RANGE-011 40.00 AC NE1/4 NW1/4

Total Acres: 40± Cropland Acres: 37.96± PID #: 21.0176.000

Soil Productivity Index: 58.7

**Soils:** Rockton and Dodgeville silt loams, shallow, 2 to 6 percent slopes (53.0%), Chaseburg and Judson silt loams, 0 to 1 percent slopes (25.8%), Racine and Ostrander silt loams, 2 to 6 percent slopes (13.9%), Renova silt loam, 2 to 6 percent slopes (4.9%),

<sup>\*</sup>c: Using Capabilities Class Dominant Condition Aggregation Method

▼ Limited Restrictions Exempt from Conservation Compliance Provisions

: 2725 **Tract Number** 

Description : K8/1B/AB/SEC20/BRISTOL MINNESOTA/FILLMORE **FSA Physical Location ANSI Physical Location** MINNESOTA/FILLMORE

**BIA Unit Range Number** 

**HEL Status** : HEL field on tract. Conservation system being actively applied

**Wetland Status** Tract does not contain a wetland

**WL Violations** None

Owners WILLIAM J PFAFF

**Other Producers** : None Recon ID : None

|                       | Tract Land Data       |                        |                |      |      |                      |           |  |
|-----------------------|-----------------------|------------------------|----------------|------|------|----------------------|-----------|--|
| Farm Land             | Cropland              | DCP Cropland           | WBP            | EWP  | WRP  | GRP                  | Sugarcane |  |
| 39.46                 | 37.96                 | 37.96                  | 0.00           | 0.00 | 0.00 | 0.00                 | 0.0       |  |
| State<br>Conservation | Other<br>Conservation | Effective DCP Cropland | Double Cropped | CRP  | MPL  | DCP Ag. Rel Activity | SOD       |  |
| 0.00                  | 0.00                  | 37.96                  | 0.00           | 0.00 | 0.00 | 0.00                 | 0.00      |  |