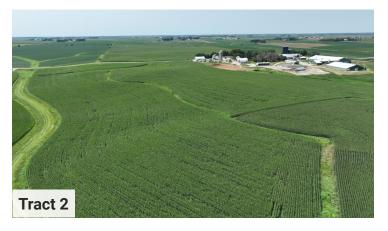

**Description:** SECT-08 TWP-101 RANGE-011 52.00 AC E 104 RDS S1/2 NE1/4

Total Acres: 52± Cropland Acres: 50.14± PID #: 21.0073.000

Soil Productivity Index: 92.7

Soils: TamaDowns complex, driftless, 2 to 6 percent slopes (96.2%), TamaDowns complex, driftless, 6 to 12 percent slopes,

moderately eroded (3.8%)
Taxes (2024): \$772.00
Machine Shed Details

• 60'x120'

• 14' sidewalls

• Post frame construction

• Dirt floor

• Bi-fold door

\*Lines are approximate

Soils data provided by USDA and NRCS.