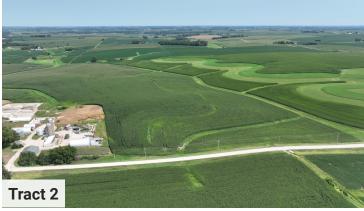

**Description:** SECT-08 TWP-101 RANGE-011 52.00 AC E 104 RDS S1/2 NE1/4

Total Acres: 52± Cropland Acres: 50.14± PID #: 21.0073.000

Soil Productivity Index: 92.7

Soils: TamaDowns complex, driftless, 2 to 6 percent slopes (96.2%), TamaDowns complex, driftless, 6 to 12 percent slopes,

moderately eroded (3.8%)
Taxes (2024): \$772.00
Machine Shed Details

• 60'x120'

• 14' sidewalls

• Post frame construction

• Dirt floor

• Bi-fold door

\*Lines are approximate

Soils data provided by USDA and NRCS.