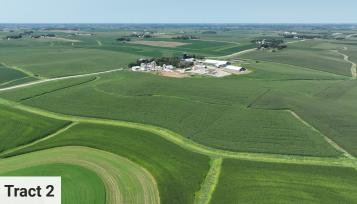

Auctioneer's Note: 313± acres of prime agricultural land in the heart of Fillmore County is coming up on public auction. These expansive tracts include two residential houses, a fully operational dairy facility, and extensive tillable farmland, all currently planted in corn. These tracts are situated in the scenic and agriculturally rich Town of Bristol, Fillmore County, MN. These parcels enjoy convenient access to County Road 44 and is only a short 10 miles drive from the amenities of Preston, MN. Do not miss this opportunity to add one or more of these parcels to your farming operation or investment portfolio.

#### FILLMORE COUNTY, MN - BRISTOL TOWNSHIP

Total Acres: 313.75±

PID #: 21.0147.010, 21.0073.000, 21.0038.020, 21.0147.000, 21.0147.040, 21.0176.000, 21.0081.010, & 21.0083.000

To Be Sold in 7 Tracts!

\*Lines are approximate