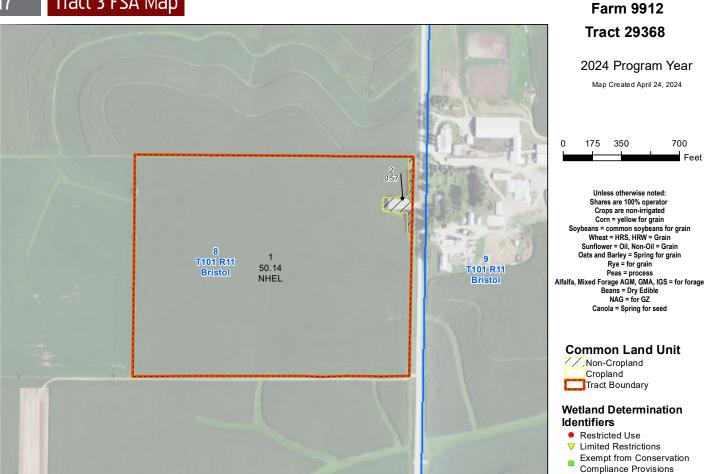

**Description:** SECT-08 TWP-101 RANGE-011 52.00 AC E 104 RDS S1/2 NE1/4

Total Acres: 52± Cropland Acres: 50.14± PID #: 21.0073.000

Soil Productivity Index: 92.7

Soils: TamaDowns complex, driftless, 2 to 6 percent slopes (96.2%), TamaDowns complex, driftless, 6 to 12 percent slopes,

<sup>\*</sup>c: Using Capabilities Class Dominant Condition Aggregation Method

: 29368 **Tract Number** 

Description : PTS2NE4 8 BRISTOL : MINNESOTA/FILLMORE **FSA Physical Location ANSI Physical Location** MINNESOTA/FILLMORE

**Other Producers** : None Recon ID : None

|                       | Tract Land Data       |                        |                |      |      |                      |           |  |  |
|-----------------------|-----------------------|------------------------|----------------|------|------|----------------------|-----------|--|--|
| Farm Land             | Cropland              | DCP Cropland           | WBP            | EWP  | WRP  | GRP                  | Sugarcane |  |  |
| 50.71                 | 50.14                 | 50.14                  | 0.00           | 0.00 | 0.00 | 0.00                 | 0.0       |  |  |
| State<br>Conservation | Other<br>Conservation | Effective DCP Cropland | Double Cropped | CRP  | MPL  | DCP Ag. Rel Activity | SOD       |  |  |
| 0.00                  | 0.00                  | 50.14                  | 0.00           | 0.00 | 0.00 | 0.00                 | 0.00      |  |  |