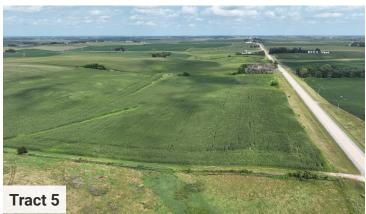

6.40  \$6.40  \$6.40  \$6.40  \$6.40  \$6.40  \$6.40  \$6.40  \$6.40  \$6.40  \$6.40  \$6.40  \$6.40  \$6.40  \$6.40  \$6.40  \$6.40  \$6.40  \$6.40  \$6.40  \$6.40  \$6.40  \$6.40  \$6.40  \$6.40  \$6.40  \$6.40  \$6.40  \$6.40  \$6.40  \$6.40  \$6.40  \$6.40  \$6.40  \$6.40  \$6.40  \$6.40  \$6.40  \$6.40  \$6.40  \$6.40  \$6.40  \$6.40  \$6.40  \$6.40  \$6.40  \$6.40  \$6.40  \$6.40  \$6.40  \$6.40  \$6.40  \$6.40  \$6.40  \$6.40  \$6.40  \$6.40  \$6.40  \$6.40  \$6.40  \$6.40  \$6.40  \$6.40  \$6.40  \$6.40  \$6.40  \$6.40  \$6.40  \$6.40  \$6.40  \$6.40  \$6.40  \$6.40  \$6.40  \$6.40  \$6.40  \$6.40  \$6.40  \$6.40  \$6.40  \$6.40  \$6.40  \$6.40  \$6.40  \$6.40  \$6.40  \$6.40  \$6.40  \$6.40  \$6.40  \$6.40  \$6.40  \$6.40  \$6.40  \$6.40  \$6.40  \$6.40  \$6.40 | 2023   2024 |





Description: SECT-04 TWP-101 RANGE-011 10.50 AC N550' OF W831.6' S1/2SW1/4

Property Address: 15158 241st Ave, Preston, MN 55965

Total Acres: 10.50± Cropland Acres: 8.52± PID #: 21.0038.020

Soil Productivity Index: 92.7

Soils: TamaDowns complex, driftless, 2 to 6 percent slopes (96.1%), TamaDowns complex, driftless, 6 to 12 percent slopes,

moderately eroded (3.9%) **Taxes (2024):** \$776.00



\*Lines are approximate



#### **House Details**

- Built in 1989
- Split Level
- (4) Bedrooms
- New carpet in upstairs bedrooms & staircases
- (2) Bathrooms, both bathrooms have new toilets and faucets
- · Kitchen, new sink & faucet
- Laundry
- · Dining room
- · Living room
- New wood look plank vinyl flooring in kitchen, laundry, dining room, bathrooms, foyer & basement
- Fully finished base