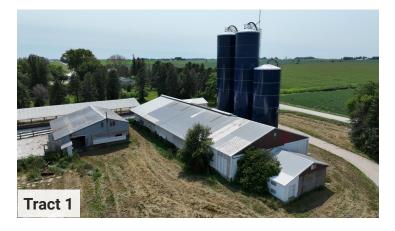

#### **Dairy Details**

#### **Parlor**

- Original built in 1997
- Double 12 parallel milking parlor can be expanded to double 16
- · Boumatic milking system & displays
- Mueller 6,000 gal. bulk tank, New in 2007
- Olympian GenSet with Cat engine, 6,077 hrs.
- · Pneumatic gates
- Rapid exit
- Return lanes
- LP furnace
- Office
- Bathroom
- · Break room
- · Holding pen

#### **Breezeway**

· Maternity east barn to parlor

#### **Maternity East Barn**

- Built in 2007
- 150'x110'
- 60 Free stalls
- · Post frame construction
- Curtain side walls
- Headlocks
- Neck rail feeding
- Fans
- Lighting
- Ritchie waterers
- · Water mattresses
- · All grooved concrete
- · Overhead doors
- · Steel roof & siding
- · Loose housing area has lime floor
- Free Stall Barn
- Built in 1997
- 260'x120'
- 268 Free stalls
- · Post frame construction
- Curtain side walls some new in 2022
- Fans
- Ritchie waterers
- · Water mattresses
- · All grooved concrete
- · Steel roof & siding