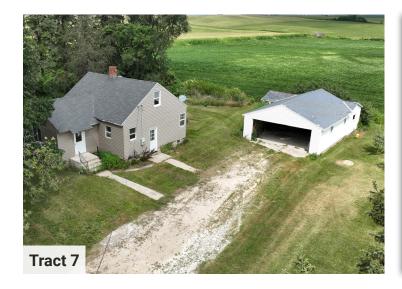

|
|            |                                                                                                   |
| \$0.00     | \$0.00                                                                                            |
| \$872 00   | \$776.00                                                                                          |
|            | 174.60<br>0.00<br>\$872.00<br>372.42<br>144.66<br>0.00<br>89.88<br>265.04<br>0.00<br>0.00<br>0.00 |





Description: SECT-16 TWP-101 RANGE-011 .50 AC COM AT PT 38R N OF SW CORSEC 16-101-11 TH N8R E10R S8R W10R TO

**BEG** 

Property Address: 13116 241st Ave, Harmony, MN 55939

Total Acres: 0.50± PID #: 21.0147.010 Taxes (2024): \$348.00



\*Lines are approximate



#### **House Details**

- (3) Bedrooms
- (1) Bathroom
- Kitchen includes stove and refrigerator
- Living room
- Vinyl siding
- Architectural shingles
- LP heat
- 2-car unattached garage
- Shared well with well easement
- Non-compliant septic to be brought to compliance at the buyer's expense

FILLMORE COUNTY AUDITOR-TREASURER
101 Fillmore Street
PO BOX 627
Preston, MN 55965-0627

Property ID#: R 21.0147.010 Taxpayer ID#: 49661

|        | Tax Statement                                   |                    |                 |  |  |  |
|--------|-------------------------------------------------|--------------------|-----------------|--|--|--|
|        | 2023 Values for Taxes Payable in 2024           |                    |                 |  |  |  |
|        | Values