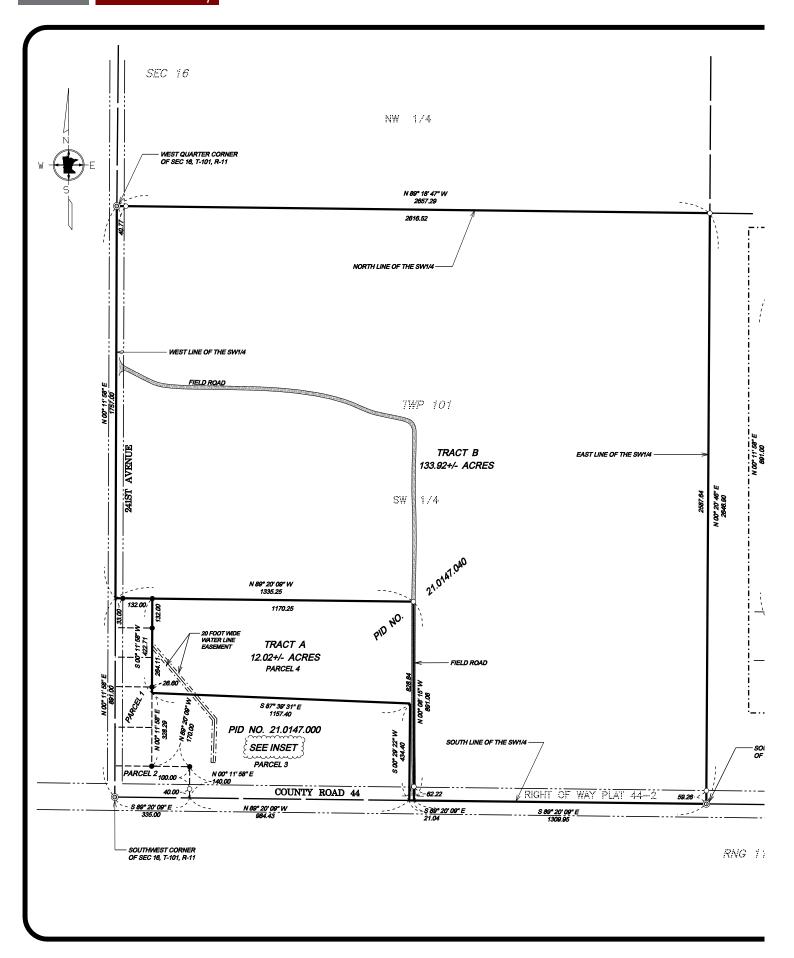

#### FILLMORE COUNTY, MN - BRISTOL TOWNSHIP

Total Acres: 313.75±

PID #: 21.0147.010, 21.0073.000, 21.0038.020, 21.0147.000, 21.0147.040, 21.0176.000, 21.0081.010, & 21.0083.000

To Be Sold in 7 Tracts!

\*Lines are approximate