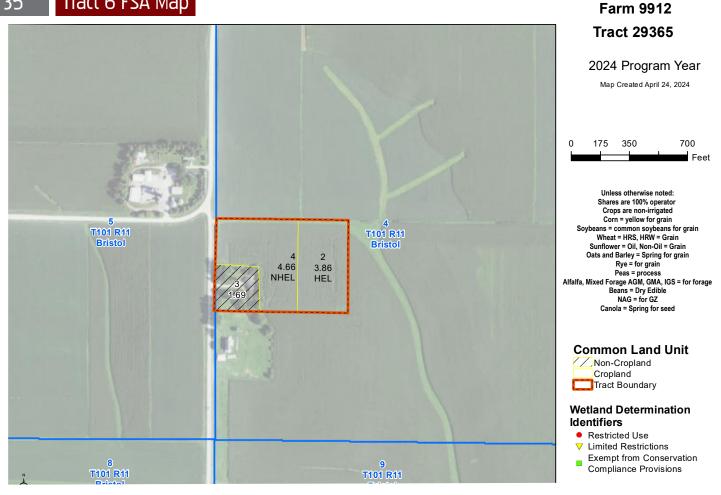

|           |                  |                    |
| Tb     | Tama-Downs complex, driftless, 2 to 6 percent slopes                     | 7.40  | 96.1%            |           | lle              | 93                 |
| Те     | Tama-Downs complex, driftless, 6 to 12 percent slopes, moderately eroded | 0.30  | 3.9%             |           | IIIe             | 86                 |
|        |                                                                          |       |                  |           |                  |                    |
|        | Weighted Average                                                         |       |                  |           |                  | 92.7               |

<sup>\*</sup>c: Using Capabilities Class Dominant Condition Aggregation Method



: 29365 **Tract Number** 

Description PTSW4SW4 4 BRISTOL **FSA Physical Location** MINNESOTA/FILLMORE **ANSI Physical Location** MINNESOTA/FILLMORE

**BIA Unit Range Number** 

**HEL Status** : HEL field on tract. Conservation system being actively applied

**Wetland Status** : Tract does not contain a wetland

**WL Violations** None

**Owners** TERRANCE J PFAFF

**Other Producers** : None Recon ID : None

|                       | Tract Land Data       |                        |                |      |      |                      |           |
|-----------------------|-----------------------|------------------------|----------------|------|------|----------------------|-----------|
| Farm Land             | Cropland              | DCP Cropland           | WBP            | EWP  | WRP  |