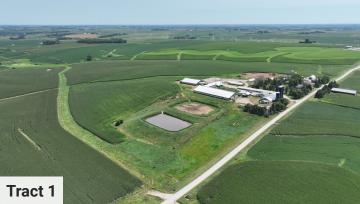

Auctioneer's Note: 313± acres of prime agricultural land in the heart of Fillmore County is coming up on public auction. These expansive tracts include two residential houses, a fully operational dairy facility, and extensive tillable farmland, all currently planted in corn. These tracts are situated in the scenic and agriculturally rich Town of Bristol, Fillmore County, MN. These parcels enjoy convenient access to County Road 44 and is only a short 10 miles drive from the amenities of Preston, MN. Do not miss this opportunity to add one or more of these parcels to your farming operation or investment portfolio.

#### FILLMORE COUNTY, MN - BRISTOL TOWNSHIP

Total Acres: 313.75±

PID #: 21.0147.010, 21.0073.000, 21.0038.020, 21.0147.000, 21.0147.040, 21.0176.000, 21.0081.010, & 21.0083.000

To Be Sold in 7 Tracts!

\*Lines are approximate

#### **Dairy Details**