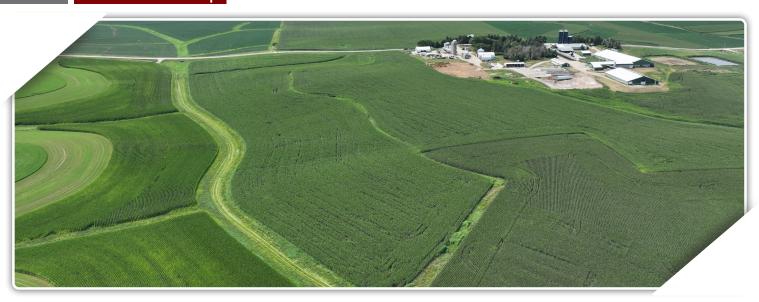

Auctioneer's Note: 313± acres of prime agricultural land in the heart of Fillmore County is coming up on public auction. These expansive tracts include two residential houses, a fully operational dairy facility, and extensive tillable farmland, all currently planted in corn. These tracts are situated in the scenic and agriculturally rich Town of Bristol, Fillmore County, MN. These parcels enjoy convenient access to County Road 44 and is only a short 10 miles drive from the amenities of Preston, MN. Do not miss this opportunity to add one or more of these parcels to your farming operation or investment portfolio.

#### FILLMORE COUNTY, MN - BRISTOL TOWNSHIP

Total Acres: 313.75±

PID #: 21.0147.010, 21.0073.000, 21.0038.020, 21.0147.000, 21.0147.040, 21.0176.000, 21.0081.010, & 21.0083.000

To Be Sold in 7 Tracts!

\*Lines are approximate