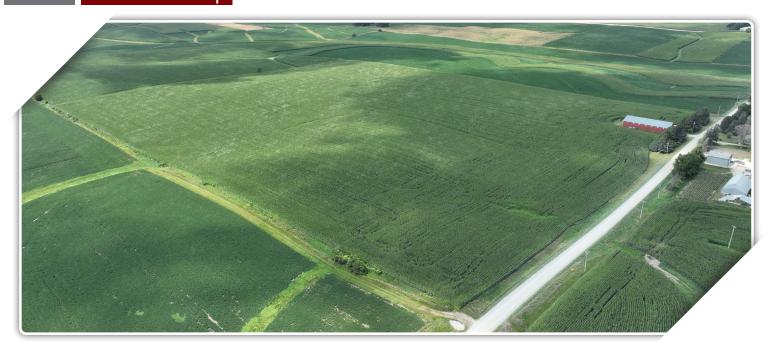

**Description:** SECT-08 TWP-101 RANGE-011 52.00 AC E 104 RDS S1/2 NE1/4

Total Acres: 52± Cropland Acres: 50.14± PID #: 21.0073.000

Soil Productivity Index: 92.7

Soils: TamaDowns complex, driftless, 2 to 6 percent slopes (96.2%), TamaDowns complex, driftless, 6 to 12 percent slopes,

moderately eroded (3.8%)
Taxes (2024): \$772.00
Machine Shed Details

• 60'x120'

• 14' sidewalls

• Post frame construction

• Dirt floor

• Bi-fold door

\*Lines are approximate

Soils data provided by USDA and NRCS.