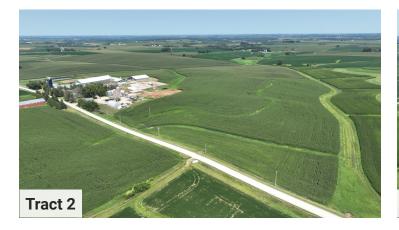

Auctioneer's Note: 313± acres of prime agricultural land in the heart of Fillmore County is coming up on public auction. These expansive tracts include two residential houses, a fully operational dairy facility, and extensive tillable farmland, all currently planted in corn. These tracts are situated in the scenic and agriculturally rich Town of Bristol, Fillmore County, MN. These parcels enjoy convenient access to County Road 44 and is only a short 10 miles drive from the amenities of Preston, MN. Do not miss this opportunity to add one or more of these parcels to your farming operation or investment portfolio.

#### FILLMORE COUNTY, MN - BRISTOL TOWNSHIP

Total Acres: 313.75±

PID #: 21.0147.010, 21.0073.000, 21.0038.020, 21.0147.000, 21.0147.040, 21.0176.000, 21.0081.010, & 21.0083.000

To Be Sold in 7 Tracts!

\*Lines are approximate