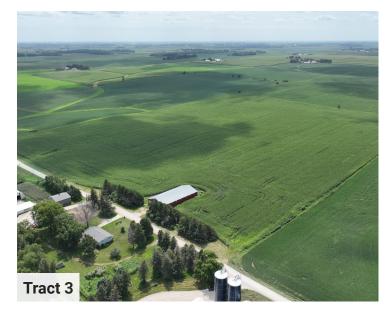

#### FILLMORE COUNTY, MN - BRISTOL TOWNSHIP

Total Acres: 313.75±

PID #: 21.0147.010, 21.0073.000, 21.0038.020, 21.0147.000, 21.0147.040, 21.0176.000, 21.0081.010, & 21.0083.000

To Be Sold in 7 Tracts!

\*Lines are approximate