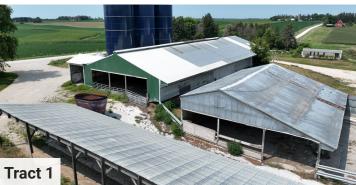

#### **Parlor**

- Original built in 1997
- Double 12 parallel milking parlor can be expanded to double 16
- · Boumatic milking system & displays
- Mueller 6,000 gal. bulk tank, New in 2007
- Olympian GenSet with Cat engine, 6,077 hrs.
- · Pneumatic gates
- Rapid exit
- Return lanes
- LP furnace
- Office
- Bathroom
- · Break room
- · Holding pen

#### (3) Harvester Silos

· 2 have like-new unloaders