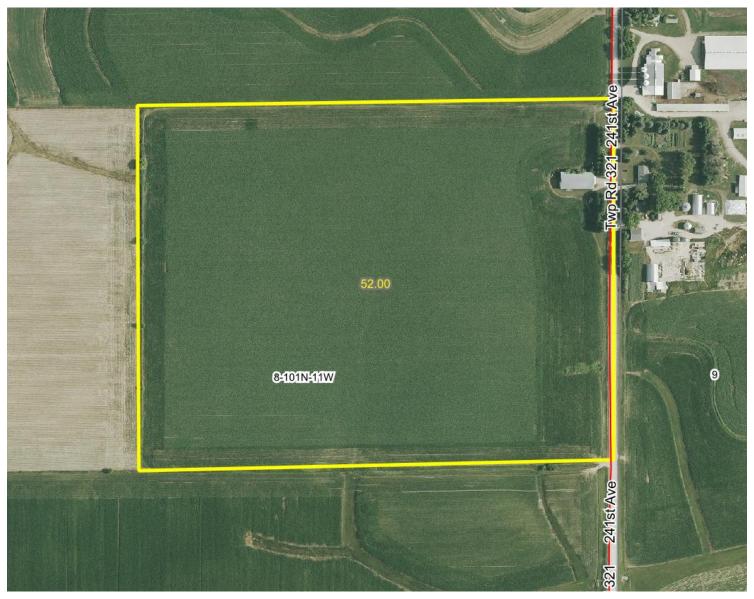

**Description:** SECT-08 TWP-101 RANGE-011 52.00 AC E 104 RDS S1/2 NE1/4

Total Acres: 52± Cropland Acres: 50.14± PID #: 21.0073.000

Soil Productivity Index: 92.7

Soils: TamaDowns complex, driftless, 2 to 6 percent slopes (96.2%), TamaDowns complex, driftless, 6 to 12 percent slopes,

moderately eroded (3.8%)
Taxes (2024): \$772.00
Machine Shed Details

• 60'x120'

• 14' sidewalls

• Post frame construction

• Dirt floor

• Bi-fold door

\*Lines are approximate

Soils data provided by USDA and NRCS.