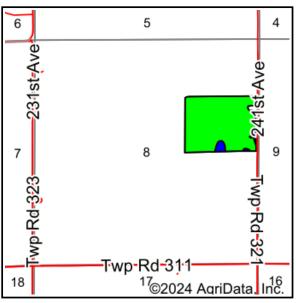

**Description:** SECT-08 TWP-101 RANGE-011 52.00 AC E 104 RDS S1/2 NE1/4

Total Acres: 52± Cropland Acres: 50.14± PID #: 21.0073.000

Soil Productivity Index: 92.7

Soils: TamaDowns complex, driftless, 2 to 6 percent slopes (96.2%), TamaDowns complex, driftless, 6 to 12 percent slopes,

<sup>\*</sup>c: Using Capabilities Class Dominant Condition Aggregation Method

: 29368 **Tract Number** 

Description : PTS2NE4 8 BRISTOL : MINNESOTA/FILLMORE **FSA Physical Location ANSI Physical Location** MINNESOTA/FILLMORE