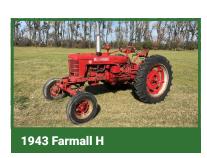

ARDELL & JOEL SANNES
VINTAGE TRACTOR

AUGUST

VINTAGE TRACTOR

VINTAGE TRACTOR

1026 6th Ave NE, Thompson, ND 58278 • Joel Sannes, (701) 740-2186 Steffes Representative: Dave Krostue, (218) 779-6865

**OPENING: WED, NOV 27 | 8 AM** 

**CLOSING:** WED, DEC 4 | 12 PM 2024

Auctioneer's Note: After having Joel's retirement auction this spring, Steffes is now offering Ardell's and his vintage tractors.

Preview: Monday, November 18 – Wednesday, December 4, 8 AM – 5 PM. No preview available Thanksgiving Day November 28.

Loadout: Thursday, December 5 – Thursday, December 12. No loadout available on Sunday, December 8.







1959 John Deere 630

















All items sold as is where is. Payment of cash, check, or credit card must be made up to two days post auction close before the removal of items. Statements made online take precedence over all advertising. Additional fees may apply. Titles will be mailed. Canadian buyers need a bank letter of credit to facilitate border transfer. Scott Steffes ND81.



## FINANCING BUILT AROUND YOU.

Financed By Northland Capital

Let us help you secure the funding you need to thrive in today's competitive market. Scan the QR code for more info.



Steffes Group, Inc.