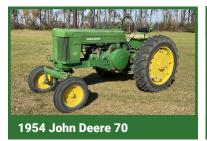

Loadout: Thursday, December 5 – Thursday, December 12. No loadout available on Sunday, December 8.

1959 John Deere 630

All items sold as is where is. Payment of cash, check, or credit card must be made up to two days post auction close before the removal of items. Statements made online take precedence over all advertising. Additional fees may apply. Titles will be mailed. Canadian buyers need a bank letter of credit to facilitate border transfer. Scott Steffes ND81.