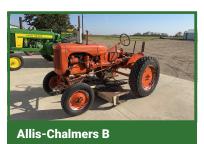

ARDELL & JOEL SANNES
VINTAGE TRACTOR

AUGUST

VINTAGE TRACTOR

VINTAGE TRACTOR

1026 6th Ave NE, Thompson, ND 58278 • Joel Sannes, (701) 740-2186 Steffes Representative: Dave Krostue, (218) 779-6865

**OPENING: WED, NOV 27 | 8 AM** 

**CLOSING:** WED, DEC 4 | 12 PM 2024

Auctioneer's Note: After having Joel's retirement auction this spring, Steffes is now offering Ardell's and his vintage tractors.

Preview: Monday, November 18 – Wednesday, December 4, 8 AM – 5 PM. No preview available Thanksgiving Day November 28.

Loadout: Thursday, December 5 – Thursday, December 12. No loadout available on Sunday, December 8.







1959 John Deere 630

















All items sold as is where is. Payment of cash, check, or credit card must be made up to two days post auction close before the removal of items. Statements made online take precedence over all advertising. Additional fees may apply. Titles will be mailed. Canadian buyers need a bank letter of credit to facilitate border transfer. Scott Steffes ND81.



## FINANCING BUILT AROUND YOU.

Financed By Northland Capital

Let us help you secure the funding you need to thrive in today's competitive market. Scan the QR code for more info.



Steffes Group, Inc.