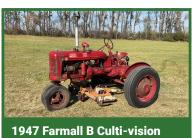

ARDELL & JOEL SANNES
VINTAGE TRACTOR

AUGUST

VINTAGE TRACTOR

VINTAGE TRACTOR

1026 6th Ave NE, Thompson, ND 58278 • Joel Sannes, (701) 740-2186 Steffes Representative: Dave Krostue, (218) 779-6865

**OPENING: WED, NOV 27 | 8 AM** 

**CLOSING:** WED, DEC 4 | 12 PM 2024

Auctioneer's Note: After having Joel's retirement auction this spring, Steffes is now offering Ardell's and his vintage tractors.

Preview: Monday, November 18 – Wednesday, December 4, 8 AM – 5 PM. No preview available Thanksgiving Day November 28.

Loadout: Thursday, December 5 – Thursday, December 12. No loadout available on Sunday, December 8.







1959 John Deere 630

















All items sold as is where is. Payment of cash, check, or credit card must be made up to two days post auction close before the removal of items. Statements made online take precedence over all advertising. Additional fees may apply. Titles will be mailed. Canadian buyers need a bank letter of credit to facilitate border transfer. Scott Steffes ND81.



## FINANCING BUILT AROUND YOU.

Financed By Northland Capital

Let us help you secure the funding you need to thrive in today's competitive market. Scan the QR code for more info.



Steffes Group, Inc.