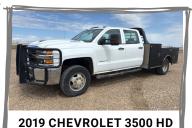

RETIREMENT AUCT DEERE

**WILLISTON STEFFES FACILITY** 

**OPENING:** TUES, JUNE 10 | 8 AM

**CLOSING:** TUES, JUNE 17 | 10 AM 2025

(1) 2018 DEERE 331G (1) 2017 DEERE 331G (1) 2013 DEERE 326E

DEERE

**PREVIEW:** April 28 – June 17, 8 AM – 4 PM.

**LOADOUT:** June 17 – July 1, 8 AM – 4 PM.

AUCTIONEER'S NOTE: Check out the Lot Listings tab for descriptions & pictures, more coming soon! This auction is featuring water transfer & manure pumping equipment including a 2005 Kenworth Pump Truck, Flatbed Trailers, Skid Steers, Pickups, Bazooka Reels w/ 10" lay flat hose, Pumps, Fuel Tanks & More!





**1991 KENWORTH W900B** 



(1) PIONEER SC64S17L71-H0 & (3)PIONEER SC64S17L9-H0





**COPCO XAS 375 T3** 



(62) BAZOOKA B9200K9



HYDRO ENGINEERING INC.









REGISTER Browse more items and see details online!

**FOR INFO CONTACT** 

**SELLER JERRY SHAE** (701) 425-1913

**STEFFES REP** 

SCOTT HOOVESTOL

(701) 319-5028

STEFFES REP

**TERRY MOE** (701) 580-2426





Financed By Northland Capital



Steffes Group, Inc. | (701) 570-0600 14083 51st St NW, Williston, ND 58801

All items sold as is where is. Payment of cash, check, or credit card must be made up to two days post auction close before the removal of items. Statements made online take precedence over all advertising. Additional fees may apply. Titles will be mailed. Canadian buyers need a bank letter of credit to facilitate border transfer. Scott Steffes ND81; Terry Moe ND1012.



Let us help you secure the funding you need to thrive in today's competitive market. Scan the QR c