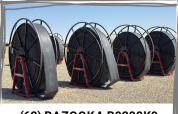

**LOADOUT:** June 17 – July 1, 8 AM – 4 PM.

AUCTIONEER'S NOTE: Check out the Lot Listings tab for descriptions & pictures, more coming soon! This auction is featuring water transfer & manure pumping equipment including a 2005 Kenworth Pump Truck, Flatbed Trailers, Skid Steers, Pickups, Bazooka Reels w/ 10" lay flat hose, Pumps, Fuel Tanks & More!

**1991 KENWORTH W900B** 

(1) PIONEER SC64S17L71-H0 & (3)PIONEER SC64S17L9-H0

**COPCO XAS 375 T3** 

(62) BAZOOKA B9200K9

HYDRO ENGINEERING INC.

REGISTER Browse more items and see details online!

**FOR INFO CONTACT** 