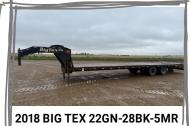

RETIREMENT AUCT DEERE

**WILLISTON STEFFES FACILITY** 

**OPENING:** TUES, JUNE 10 | 8 AM

**CLOSING:** TUES, JUNE 17 | 10 AM 2025

(1) 2018 DEERE 331G (1) 2017 DEERE 331G (1) 2013 DEERE 326E

DEERE

**PREVIEW:** April 28 – June 17, 8 AM – 4 PM.