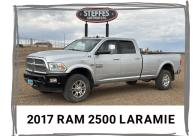

RETIREMENT AUCT DEERE

**WILLISTON STEFFES FACILITY** 

**OPENING:** TUES, JUNE 10 | 8 AM

**CLOSING:** TUES, JUNE 17 | 10 AM 2025

(1) 2018 DEERE 331G (1) 2017 DEERE 331G (1) 2013 DEERE 326E

DEERE

**PREVIEW:** April 28 – June 17, 8 AM – 4 PM.