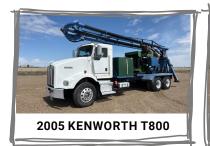

**LOADOUT:** June 17 – July 1, 8 AM – 4 PM.

AUCTIONEER'S NOTE: Check out the Lot Listings tab for descriptions & pictures, more coming soon! This auction is featuring water transfer & manure pumping equipment including a 2005 Kenworth Pump Truck, Flatbed Trailers, Skid Steers, Pickups, Bazooka Reels w/ 10" lay flat hose, Pumps, Fuel Tanks & More!