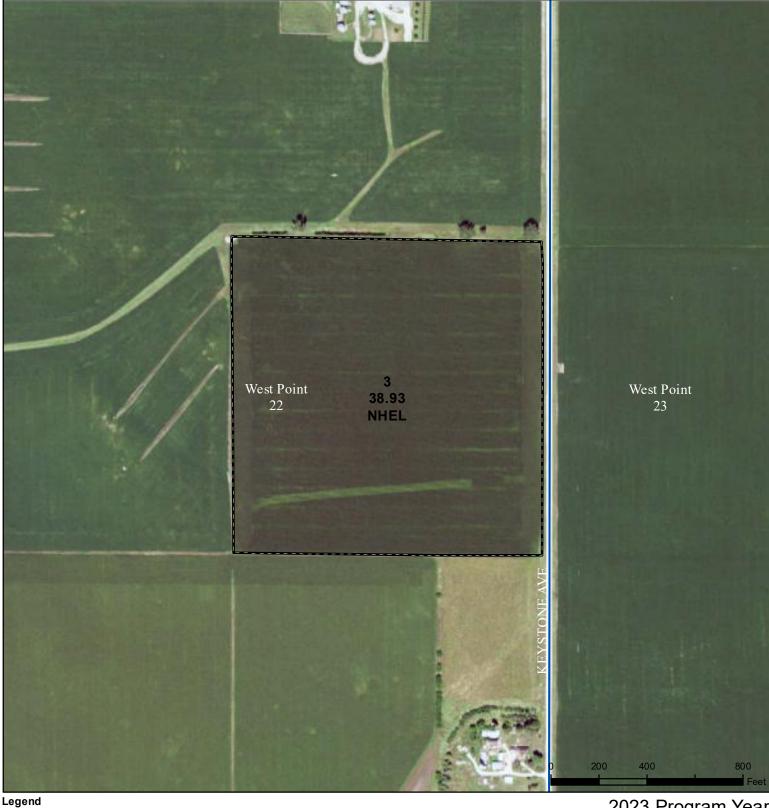

## **Butler County, Iowa**

Cropland Tract Boundary • Wetland Determination Identifiers

lowa PLSS

lowa Roads

Restricted Use

Non-Cropland

Exempt from Conservation

Tract Cropland Total: 38.93 acres

2023 Program Year
Map Created April 11, 2023

Farm **5283** Tract **1231** 

Compliance Provisions
United States Department of Agriculture (USDA) Farm Service Agency (FSA) maps are for FSA Program administration only. This map does not represent a legal survey or reflect actual ownership; rather it depicts the information provided directly from the producer and/or National Agricultural Imagery Program (NAIP) imagery. The producer accepts the data 'as is' and assumes all risks associated with its use. USDA-FSA assumes no responsibility for actual or consequential damage incurred as a result of any user's reliance on this data outside FSA Programs. Wetland identifiers do not represent the size, shape, or specific determination of the area. Refer to your original determination (CPA-026 and attached maps) for exact boundaries and determinations or contact USDA Natural Resources Conservation Service (NRCS).