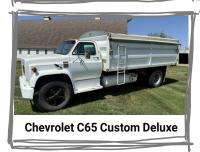

## KENDAL SCHMIDT FARM RETIREMENT AUCT

2991 25TH ST NW, MAX, ND 58759

**OPENING: MON, JUNE 16 | 8 AM** CLOSING: MON, JUNE 23 | 11 AM 2025

PREVIEW: By appt only; Monday, June 16 - Monday, June 23.\*

LOADOUT: By appt only; Monday, June 23 - Tuesday, July 1.\*