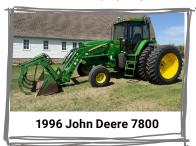

## KENDAL SCHMIDT FARM RETIREMENT AUCT

2991 25TH ST NW, MAX, ND 58759

**OPENING: MON, JUNE 16 | 8 AM** CLOSING: MON, JUNE 23 | 11 AM 2025

PREVIEW: By appt only; Monday, June 16 - Monday, June 23.\*

LOADOUT: By appt only; Monday, June 23 - Tuesday, July 1.\*

\*Contact Kendal Schmidt (701) 500-2323 or Scott Hoovestol at Steffes Group, (701) 319-5028 for more information.



























FOR INFO CONTACT

**SELLER** KENDAL SCHMIDT (701) 500-2323

OR

STEFFES REP SCOTT HOOVESTOL (701) 319-5028



Steffes Group, Inc. | (701) 570-0600 14083 51st St NW, Williston, ND 58801

All items sold as is where is. Payment of cash, check, or credit card must be made up to two days post auction close before the removal of items. Statements made online take precedence over all advertising. Additional fees may apply. Titles will be mailed. Canadian buyers need a bank letter of credit to facilitate border transfer. Scott Steffes ND81.



Let us help you secure the funding you need to thrive in today's competitive market. Scan the QR code for more info.