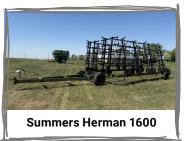

## KENDAL SCHMIDT FARM RETIREMENT AUCT

2991 25TH ST NW, MAX, ND 58759

**OPENING: MON, JUNE 16 | 8 AM** CLOSING: MON, JUNE 23 | 11 AM 2025

PREVIEW: By appt only; Monday, June 16 - Monday, June 23.\*

LOADOUT: By appt only; Monday, June 23 - Tuesday, July 1.\*