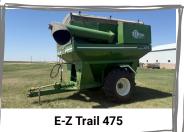

## KENDAL SCHMIDT FARM RETIREMENT AUCT

2991 25TH ST NW, MAX, ND 58759

**OPENING: MON, JUNE 16 | 8 AM** CLOSING: MON, JUNE 23 | 11 AM 2025

PREVIEW: By appt only; Monday, June 16 - Monday, June 23.\*

LOADOUT: By appt only; Monday, June 23 - Tuesday, July 1.\*