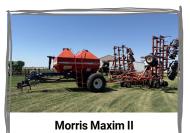

## KENDAL SCHMIDT FARM RETIREMENT AUCT

2991 25TH ST NW, MAX, ND 58759

**OPENING: MON, JUNE 16 | 8 AM** CLOSING: MON, JUNE 23 | 11 AM 2025

PREVIEW: By appt only; Monday, June 16 - Monday, June 23.\*

LOADOUT: By appt only; Monday, June 23 - Tuesday, July 1.\*

\*Contact Kendal Schmidt (701) 500-2323 or Scott Hoovestol at Steffes Group, (701) 319-5028 for more information.



























FOR INFO CONTACT

**SELLER** KENDAL SCHMIDT (701) 500-2323

OR

STEFFES REP SCOTT HOOVESTOL (701) 319-5028



Steffes Group, Inc. | (701) 570-0600 14083 51st St NW, Williston, ND 58801

All items sold as is where is. Payment of cash, check, or credit card must be made up to two days post auction close before the removal of items. Statements made online take precedence over all advertising. Additional fees may apply. Titles will be mailed. Canadian buyers need a bank letter of credit to facilitate border transfer. Scott Steffes ND81.



Let us help you secure the funding you need to thrive in today's competitive market. Scan the QR code for more info.