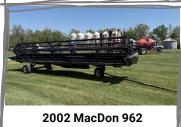

## KENDAL SCHMIDT FARM RETIREMENT AUCT

2991 25TH ST NW, MAX, ND 58759

**OPENING: MON, JUNE 16 | 8 AM** CLOSING: MON, JUNE 23 | 11 AM 2025

PREVIEW: By appt only; Monday, June 16 - Monday, June 23.\*

LOADOUT: By appt only; Monday, June 23 - Tuesday, July 1.\*