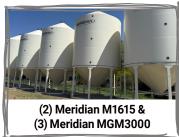

## KENDAL SCHMIDT FARM RETIREMENT AUCT

2991 25TH ST NW, MAX, ND 58759

**OPENING: MON, JUNE 16 | 8 AM** CLOSING: MON, JUNE 23 | 11 AM 2025

PREVIEW: By appt only; Monday, June 16 - Monday, June 23.\*

LOADOUT: By appt only; Monday, June 23 - Tuesday, July 1.\*