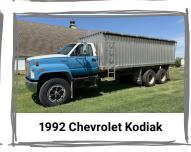

## KENDAL SCHMIDT FARM RETIREMENT AUCT

2991 25TH ST NW, MAX, ND 58759

**OPENING: MON, JUNE 16 | 8 AM** CLOSING: MON, JUNE 23 | 11 AM 2025

PREVIEW: By appt only; Monday, June 16 - Monday, June 23.\*

LOADOUT: By appt only; Monday, June 23 - Tuesday, July 1.\*