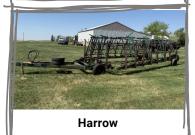

## KENDAL SCHMIDT FARM RETIREMENT AUCT

2991 25TH ST NW, MAX, ND 58759

**OPENING: MON, JUNE 16 | 8 AM** CLOSING: MON, JUNE 23 | 11 AM 2025

PREVIEW: By appt only; Monday, June 16 - Monday, June 23.\*

LOADOUT: By appt only; Monday, June 23 - Tuesday, July 1.\*