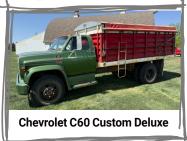

## KENDAL SCHMIDT FARM RETIREMENT AUCT

2991 25TH ST NW, MAX, ND 58759

**OPENING: MON, JUNE 16 | 8 AM** CLOSING: MON, JUNE 23 | 11 AM 2025

PREVIEW: By appt only; Monday, June 16 - Monday, June 23.\*

LOADOUT: By appt only; Monday, June 23 - Tuesday, July 1.\*