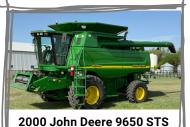

## KENDAL SCHMIDT FARM RETIREMENT AUCT

2991 25TH ST NW, MAX, ND 58759

**OPENING: MON, JUNE 16 | 8 AM** CLOSING: MON, JUNE 23 | 11 AM 2025

PREVIEW: By appt only; Monday, June 16 - Monday, June 23.\*

LOADOUT: By appt only; Monday, June 23 - Tuesday, July 1.\*

\*Contact Kendal Schmidt (701) 500-2323 or Scott Hoovestol at Steffes Group, (701) 319-5028 for more information.



























FOR INFO CONTACT

**SELLER** KENDAL SCHMIDT (701) 500-2323

OR

STEFFES REP SCOTT HOOVESTOL (701) 319-5028



Steffes Group, Inc. | (701) 570-0600 14083 51st St NW, Williston, ND 58801

All items sold as is where is. Payment of cash, check, or credit card must be made up to two days post auction close before the removal of items. Statements made online take precedence over all advertising. Additional fees may apply. Titles will be mailed. Canadian buyers need a bank letter of credit to facilitate border transfer. Scott Steffes ND81.



Let us help you secure the funding you need to thrive in today's competitive market. Scan the QR code for more info.