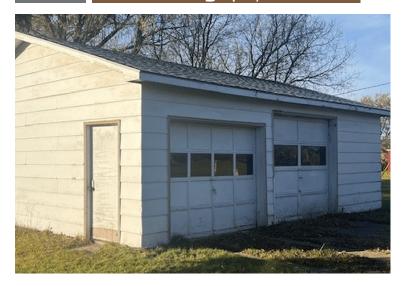

## **Home Utilities:**

- · Baseboard heat
- · Wood burning furnace
- Well water (1 well on site)
- Septic tank (east side of house)

Outbuildings:

30'x24' 2-Stall Garage: concrete floor, electricity 26'x14' 1-Stall Garage: concrete floor, NO electricity