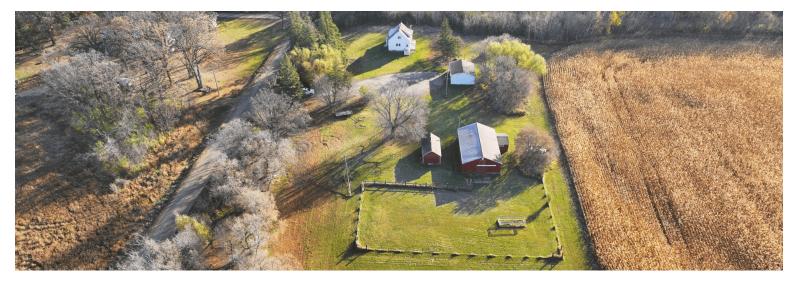

**Auctioneer's Note:** Located just 2-1/2 miles from Ulen, MN, this cozy 4-acre farmstead is a quiet farm area for you and your family. Sitting on a dead-end road, there is minimal traffic and quiet enjoyment of this 2 bedroom, 1 bath farmstead! With a well-maintained yard, there are 2 garages and a barn on site for storage. Don't let this opportunity pass you by!

## **CLAY COUNTY, MN - ULEN TOWNSHIP**

Land Located: from Ulen, MN, 1 mile north on Hwy. 32 to 170th Ave. N, east 1-1/2 miles on 170th Ave. N to entrance of farmstead.

Description: 4± Acre Farmstead in NE1/4N1/2NW1/4 (Subject to Survey) Section 26-142-44

Farmstead Address: 27461 170th Ave. N, Ulen, MN 56585

**Total Acres:** 4± (Subject to Survey) **PID #:** portion of 29.026.2500

**Taxes (2024):** \$1,768.00 (N1/2NW1/4 Section 26-142-44) **Preview Date:** Friday, November 15 from 1:00-4:00 PM