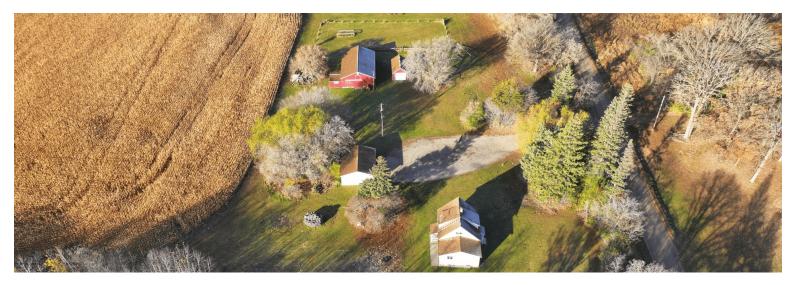

**Auctioneer's Note:** Located just 2-1/2 miles from Ulen, MN, this cozy 4-acre farmstead is a quiet farm area for you and your family. Sitting on a dead-end road, there is minimal traffic and quiet enjoyment of this 2 bedroom, 1 bath farmstead! With a well-maintained yard, there are 2 garages and a barn on site for storage. Don't let this opportunity pass you by!

## **CLAY COUNTY, MN - ULEN TOWNSHIP**

Land Located: from Ulen, MN, 1 mile north on Hwy. 32 to 170th Ave. N, east 1-1/2 miles on 170th Ave. N to entrance of farmstead.

Description: 4± Acre Farmstead in NE1/4N1/2NW1/4 (Subject to Survey) Section 26-142-44

Farmstead Address: 27461 170th Ave. N, Ulen, MN 56585

**Total Acres:** 4± (Subject to Survey) **PID #:** portion of 29.026.2500

**Taxes (2024):** \$1,768.00 (N1/2NW1/4 Section 26-142-44) **Preview Date:** Friday, November 15 from 1:00-4:00 PM

<sup>\*</sup>Lines are approximate

Home Details: 36'x24', 2 Bedroom, 1 Bath,

- Main Level Kitchen, Living Room, Bathroom and Bedroom
- Upstairs Loft Area and Bedroom

## **Home Utilities:**

- · Baseboard heat
- · Wood burning furnace
- Well water (1 well on site)
- Septic tank (east side of house)

Outbuildings:

30'x24' 2-Stall Garage: concrete floor, electricity 26'x14' 1-Stall Garage: concrete floor, NO electricity

50'x30' Barn: concrete floor, electricity, additional 16'x11' room on south side, (2) 7'10"x7'9" sliding doors (west & east ends)

LORI J. JOHNSON
CLAY COUNTY AUDITOR-TREASURER
3510 12TH AVE SOUTH
P.O. BOX 280
MOORHEAD, MN 56561-0280
218-299-5011 - www.claycountymn.gov