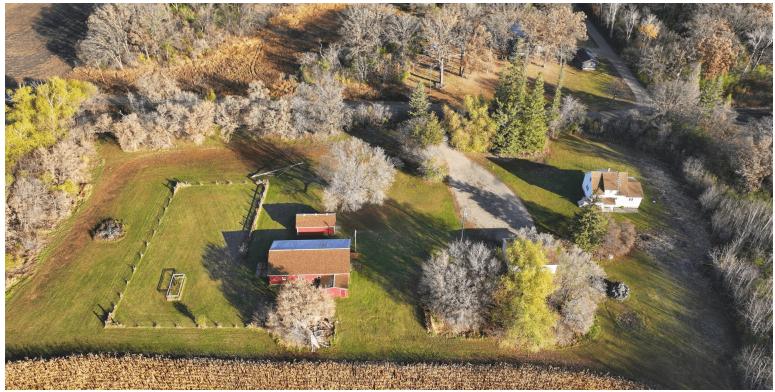

**Auctioneer's Note:** Located just 2-1/2 miles from Ulen, MN, this cozy 4-acre farmstead is a quiet farm area for you and your family. Sitting on a dead-end road, there is minimal traffic and quiet enjoyment of this 2 bedroom, 1 bath farmstead! With a well-maintained yard, there are 2 garages and a barn on site for storage. Don't let this opportunity pass you by!

## **CLAY COUNTY, MN - ULEN TOWNSHIP**

Land Located: from Ulen, MN, 1 mile north on Hwy. 32 to 170th Ave. N, east 1-1/2 miles on 170th Ave. N to entrance of farmstead.

Description: 4± Acre Farmstead in NE1/4N1/2NW1/4 (Subject to Survey) Section 26-142-44

Farmstead Address: 27461 170th Ave. N, Ulen, MN 56585

**Total Acres:** 4± (Subject to Survey) **PID #:** portion of 29.026.2500

**Taxes (2024):** \$1,768.00 (N1/2NW1/4 Section 26-142-44) **Preview Date:** Friday, November 15 from 1:00-4:00 PM