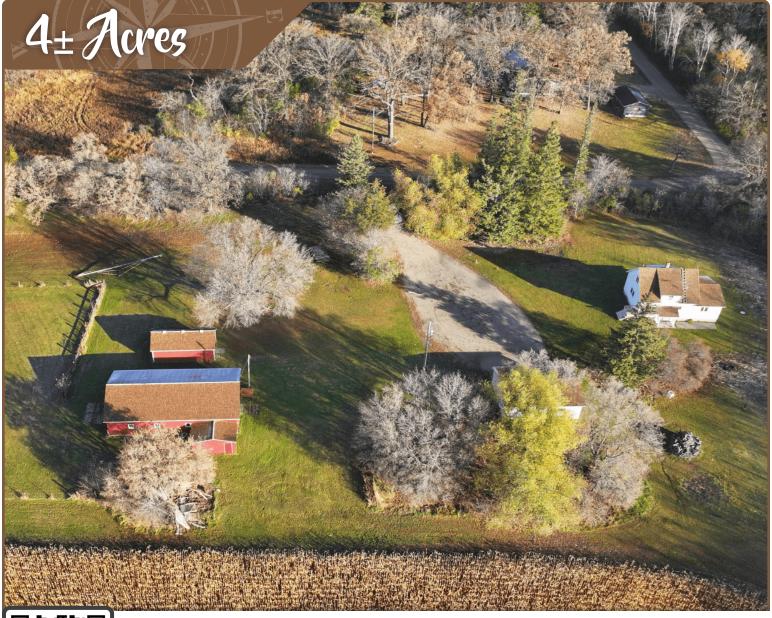

**Auctioneer's Note:** Located just 2-1/2 miles from Ulen, MN, this cozy 4-acre farmstead is a quiet farm area for you and your family. Sitting on a dead-end road, there is minimal traffic and quiet enjoyment of this 2 bedroom, 1 bath farmstead! With a well-maintained yard, there are 2 garages and a barn on site for storage. Don't let this opportunity pass you by!

## **CLAY COUNTY, MN - ULEN TOWNSHIP**

Land Located: from Ulen, MN, 1 mile north on Hwy. 32 to 170th Ave. N, east 1-1/2 miles on 170th Ave. N to entrance of farmstead.

Description: 4± Acre Farmstead in NE1/4N1/2NW1/4 (Subject to Survey) Section 26-142-44

Farmstead Address: 27461 170th Ave. N, Ulen, MN 56585

**Total Acres:** 4± (Subject to Survey) **PID #:** portion of 29.026.2500

**Taxes (2024):** \$1,768.00 (N1/2NW1/4 Section 26-142-44) **Preview Date:** Friday, November 15 from 1:00-4:00 PM

## **Home Utilities:**

- · Baseboard heat
- · Wood burning furnace
- Well water (1 well on site)
- Septic tank (east side of house)

Outbuildings:

30'x24' 2-Stall Garage: concrete floor, electricity 26'x14' 1-Stall Garage: concrete floor, NO electricity

50'x30' Barn: concrete floor, electricity, additional 16'x11' room on south side, (2) 7'10"x7'9" sliding doors (west & east ends)

LORI J. JOHNSON
CLAY COUNTY AUDITOR-TREASURER
3510 12TH AVE SOUTH
P.O. BOX 280
MOORHEAD, MN 56561-0280
218-299-5011 - www.claycountymn.gov