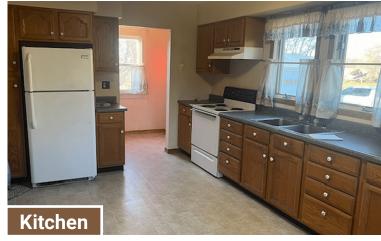

<sup>\*</sup>Lines are approximate

Home Details: 36'x24', 2 Bedroom, 1 Bath,

- Main Level Kitchen, Living Room, Bathroom and Bedroom
- Upstairs Loft Area and Bedroom