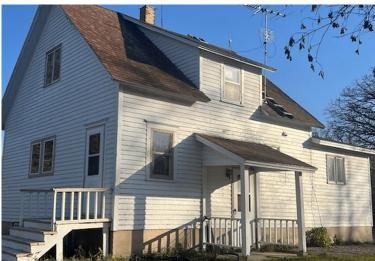

**Auctioneer's Note:** Located just 2-1/2 miles from Ulen, MN, this cozy 4-acre farmstead is a quiet farm area for you and your family. Sitting on a dead-end road, there is minimal traffic and quiet enjoyment of this 2 bedroom, 1 bath farmstead! With a well-maintained yard, there are 2 garages and a barn on site for storage. Don't let this opportunity pass you by!

## **CLAY COUNTY, MN - ULEN TOWNSHIP**

Land Located: from Ulen, MN, 1 mile north on Hwy. 32 to 170th Ave. N, east 1-1/2 miles on 170th Ave. N to entrance of farmstead.

Description: 4± Acre Farmstead in NE1/4N1/2NW1/4 (Subject to Survey) Section 26-142-44

Farmstead Address: 27461 170th Ave. N, Ulen, MN 56585

**Total Acres:** 4± (Subject to Survey) **PID #:** portion of 29.026.2500

**Taxes (2024):** \$1,768.00 (N1/2NW1/4 Section 26-142-44) **Preview Date:** Friday, November 15 from 1:00-4:00 PM

<sup>\*</sup>Lines are approximate

Home Details: 36'x24', 2 Bedroom, 1 Bath,

- Main Level Kitchen, Living Room, Bathroom and Bedroom
- Upstairs Loft Area and Bedroom

## **Home Utilities:**

- · Baseboard heat
- · Wood burning furnace
- Well water (1 well on site)
- Septic tank (east side of house)

Outbuildings:

30'x24' 2-Stall Garage: concrete floor, electricity 26'x14' 1-Stall Garage: concrete floor, NO electricity

50'x30' Barn: concrete floor, electricity, additional 16'x11' room on south side, (2) 7'10"x7'9" sliding doors (west & east ends)

LORI J. JOHNSON
CLAY COUNTY AUDITOR-TREASURER
3510 12TH AVE SOUTH
P.O. BOX 280
MOORHEAD, MN 56561-0280
218-299-5011 - www.claycountymn.gov