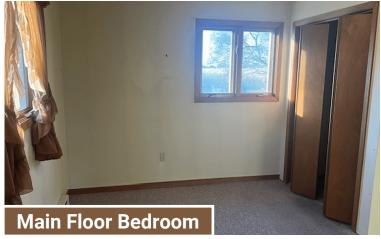

<sup>\*</sup>Lines are approximate

Home Details: 36'x24', 2 Bedroom, 1 Bath,

- Main Level Kitchen, Living Room, Bathroom and Bedroom
- Upstairs Loft Area and Bedroom