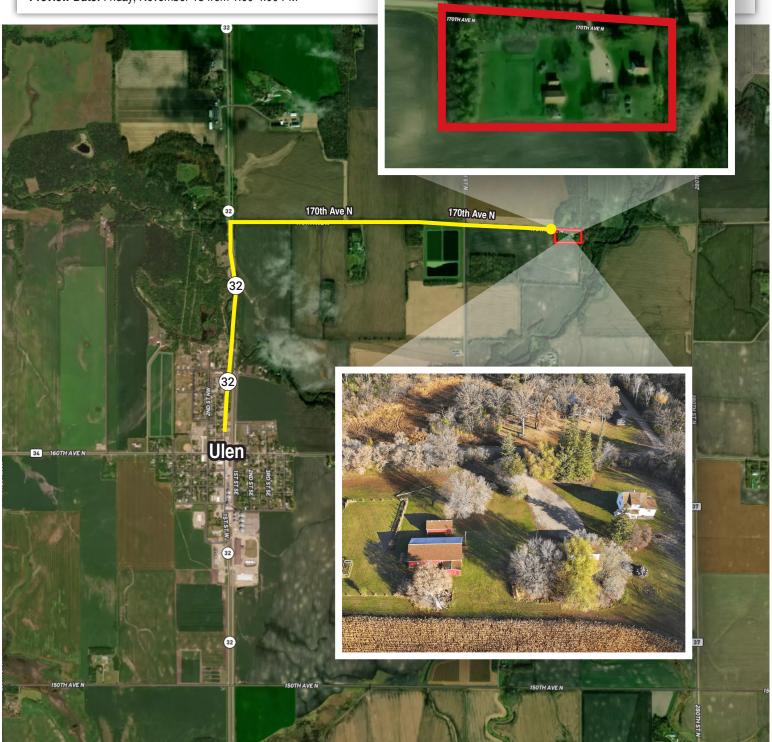

# CLAY COUNTY, MN LAND AUCTION

Opening: Tuesday, November 19 | 8 AM Closing: Tuesday, November 26 | 10 AM CST 2024

TIMED ONLINE

From Ulen, MN, 1 mile north on Hwy. 32 to 170th Ave. N, east 1-1/2 miles on 170th Ave. N to entrance of farmstead.

## **CLAY COUNTY, MN - ULEN TOWNSHIP**

Land Located: from Ulen, MN, 1 mile north on Hwy. 32 to 170th Ave. N, east 1-1/2 miles on 170th Ave. N to entrance of farmstead.

Description: 4± Acre Farmstead in NE1/4N1/2NW1/4 (Subject to Survey) Section 26-142-44

Farmstead Address: 27461 170th Ave. N, Ulen, MN 56585

**Total Acres:** 4± (Subject to Survey) **PID #:** portion of 29.026.2500

**Taxes (2024):** \$1,768.00 (N1/2NW1/4 Section 26-142-44) **Preview Date:** Friday, November 15 from 1:00-4:00 PM