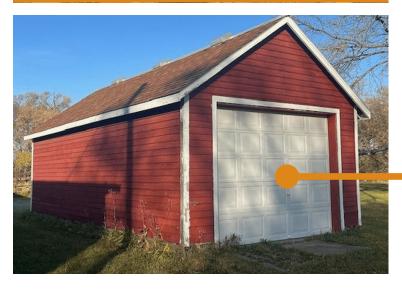

## **Home Utilities:**

- · Baseboard heat
- · Wood burning furnace
- Well water (1 well on site)
- Septic tank (east side of house)

Outbuildings:

30'x24' 2-Stall Garage: concrete floor, electricity 26'x14' 1-Stall Garage: concrete floor, NO electricity

50'x30' Barn: concrete floor, electricity, additional 16'x11' room on south side, (2) 7'10"x7'9" sliding doors (west & east ends)

LORI J. JOHNSON
CLAY COUNTY AUDITOR-TREASURER
3510 12TH AVE SOUTH
P.O. BOX 280
MOORHEAD, MN 56561-0280
218-299-5011 - www.claycountymn.gov