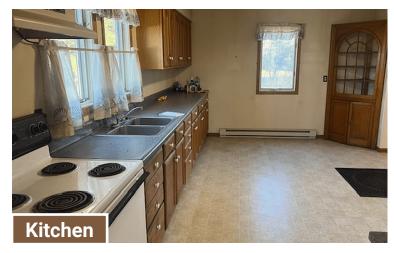

<sup>\*</sup>Lines are approximate

Home Details: 36'x24', 2 Bedroom, 1 Bath,

- Main Level Kitchen, Living Room, Bathroom and Bedroom
- Upstairs Loft Area and Bedroom