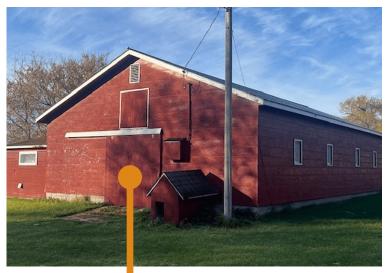

50'x30' Barn: concrete floor, electricity, additional 16'x11' room on south side, (2) 7'10"x7'9" sliding doors (west & east ends)

LORI J. JOHNSON
CLAY COUNTY AUDITOR-TREASURER
3510 12TH AVE SOUTH
P.O. BOX 280
MOORHEAD, MN 56561-0280
218-299-5011 - www.claycountymn.gov