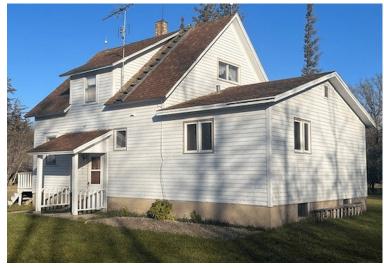

**Auctioneer's Note:** Located just 2-1/2 miles from Ulen, MN, this cozy 4-acre farmstead is a quiet farm area for you and your family. Sitting on a dead-end road, there is minimal traffic and quiet enjoyment of this 2 bedroom, 1 bath farmstead! With a well-maintained yard, there are 2 garages and a barn on site for storage. Don't let this opportunity pass you by!

## **CLAY COUNTY, MN - ULEN TOWNSHIP**

Land Located: from Ulen, MN, 1 mile north on Hwy. 32 to 170th Ave. N, east 1-1/2 miles on 170th Ave. N to entrance of farmstead.

Description: 4± Acre Farmstead in NE1/4N1/2NW1/4 (Subject to Survey) Section 26-142-44

Farmstead Address: 27461 170th Ave. N, Ulen, MN 56585

**Total Acres:** 4± (Subject to Survey) **PID #:** portion of 29.026.2500

**Taxes (2024):** \$1,768.00 (N1/2NW1/4 Section 26-142-44) **Preview Date:** Friday, November 15 from 1:00-4:00 PM

<sup>\*</sup>Lines are approximate

Home Details: 36'x24', 2 Bedroom, 1 Bath,

- Main Level Kitchen, Living Room, Bathroom and Bedroom
- Upstairs Loft Area and Bedroom

## **Home Utilities:**

- · Baseboard heat
- · Wood burning furnace
- Well water (1 well on site)
- Septic tank (east side of house)

Outbuildings:

30'x24' 2-Stall Garage: concrete floor, electricity 26'x14' 1-Stall Garage: concrete floor, NO electricity

50'x30' Barn: concrete floor, electricity, additional 16'x11' room on south side, (2) 7'10"x7'9" sliding doors (west & east ends)

LORI J. JOHNSON
CLAY COUNTY AUDITOR-TREASURER
3510 12TH AVE SOUTH
P.O. BOX 280
MOORHEAD, MN 56561-0280
218-299-5011 - www.claycountymn.gov