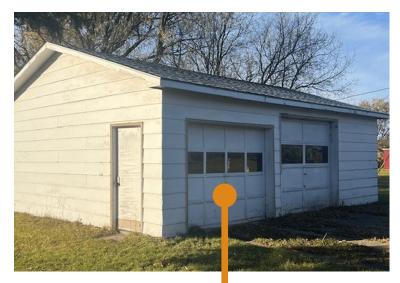

## **Home Utilities:**

- · Baseboard heat
- · Wood burning furnace
- Well water (1 well on site)
- Septic tank (east side of house)

Outbuildings:

30'x24' 2-Stall Garage: concrete floor, electricity 26'x14' 1-Stall Garage: concrete floor, NO electricity