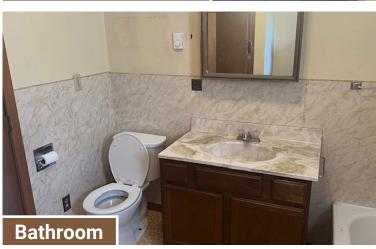

<sup>\*</sup>Lines are approximate

Home Details: 36'x24', 2 Bedroom, 1 Bath,

- Main Level Kitchen, Living Room, Bathroom and Bedroom
- Upstairs Loft Area and Bedroom