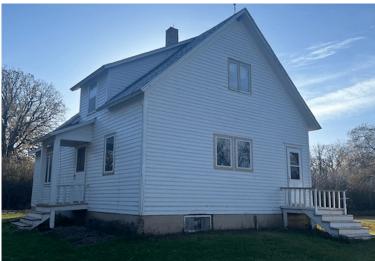

**Auctioneer's Note:** Located just 2-1/2 miles from Ulen, MN, this cozy 4-acre farmstead is a quiet farm area for you and your family. Sitting on a dead-end road, there is minimal traffic and quiet enjoyment of this 2 bedroom, 1 bath farmstead! With a well-maintained yard, there are 2 garages and a barn on site for storage. Don't let this opportunity pass you by!

## **CLAY COUNTY, MN - ULEN TOWNSHIP**

Land Located: from Ulen, MN, 1 mile north on Hwy. 32 to 170th Ave. N, east 1-1/2 miles on 170th Ave. N to entrance of farmstead.

Description: 4± Acre Farmstead in NE1/4N1/2NW1/4 (Subject to Survey) Section 26-142-44

Farmstead Address: 27461 170th Ave. N, Ulen, MN 56585

**Total Acres:** 4± (Subject to Survey) **PID #:** portion of 29.026.2500

**Taxes (2024):** \$1,768.00 (N1/2NW1/4 Section 26-142-44) **Preview Date:** Friday, November 15 from 1:00-4:00 PM

<sup>\*</sup>Lines are approximate

Home Details: 36'x24', 2 Bedroom, 1 Bath,

- Main Level Kitchen, Living Room, Bathroom and Bedroom
- Upstairs Loft Area and Bedroom

## **Home Utilities:**

- · Baseboard heat
- · Wood burning furnace
- Well water (1 well on site)
- Septic tank (east side of house)

Outbuildings:

30'x24' 2-Stall Garage: concrete floor, electricity 26'x14' 1-Stall Garage: concrete floor, NO electricity

50'x30' Barn: concrete floor, electricity, additional 16'x11' room on south side, (2) 7'10"x7'9" sliding doors (west & east ends)

LORI J. JOHNSON
CLAY COUNTY AUDITOR-TREASURER
3510 12TH AVE SOUTH
P.O. BOX 280
MOORHEAD, MN 56561-0280
218-299-5011 - www.claycountymn.gov