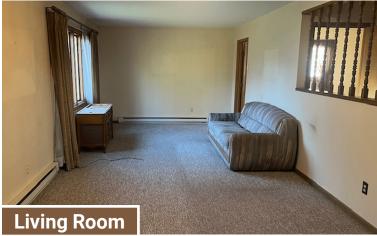

<sup>\*</sup>Lines are approximate

Home Details: 36'x24', 2 Bedroom, 1 Bath,

- Main Level Kitchen, Living Room, Bathroom and Bedroom
- Upstairs Loft Area and Bedroom