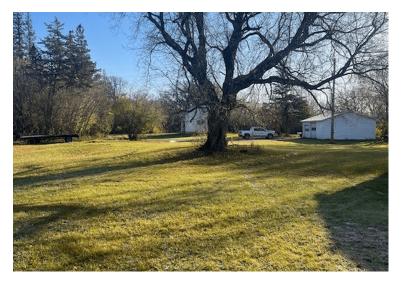

**Auctioneer's Note:** Located just 2-1/2 miles from Ulen, MN, this cozy 4-acre farmstead is a quiet farm area for you and your family. Sitting on a dead-end road, there is minimal traffic and quiet enjoyment of this 2 bedroom, 1 bath farmstead! With a well-maintained yard, there are 2 garages and a barn on site for storage. Don't let this opportunity pass you by!

## **CLAY COUNTY, MN - ULEN TOWNSHIP**

Land Located: from Ulen, MN, 1 mile north on Hwy. 32 to 170th Ave. N, east 1-1/2 miles on 170th Ave. N to entrance of farmstead.

Description: 4± Acre Farmstead in NE1/4N1/2NW1/4 (Subject to Survey) Section 26-142-44

Farmstead Address: 27461 170th Ave. N, Ulen, MN 56585

**Total Acres:** 4± (Subject to Survey) **PID #:** portion of 29.026.2500

**Taxes (2024):** \$1,768.00 (N1/2NW1/4 Section 26-142-44) **Preview Date:** Friday, November 15 from 1:00-4:00 PM

## **Home Utilities:**

- · Baseboard heat
- · Wood burning furnace
- Well water (1 well on site)
- Septic tank (east side of house)

Outbuildings:

30'x24' 2-Stall Garage: concrete floor, electricity 26'x14' 1-Stall Garage: concrete floor, NO electricity

50'x30' Barn: concrete floor, electricity, additional 16'x11' room on south side, (2) 7'10"x7'9" sliding doors (west & east ends)

LORI J. JOHNSON
CLAY COUNTY AUDITOR-TREASURER
3510 12TH AVE SOUTH
P.O. BOX 280
MOORHEAD, MN 56561-0280
218-299-5011 - www.claycountymn.gov