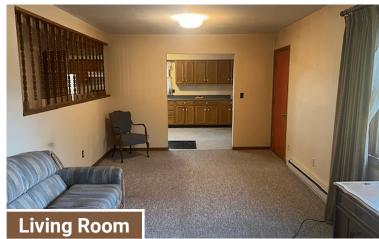

<sup>\*</sup>Lines are approximate

Home Details: 36'x24', 2 Bedroom, 1 Bath,

- Main Level Kitchen, Living Room, Bathroom and Bedroom
- Upstairs Loft Area and Bedroom