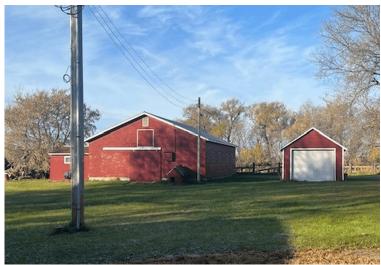

50'x30' Barn: concrete floor, electricity, additional 16'x11' room on south side, (2) 7'10"x7'9" sliding doors (west & east ends)

LORI J. JOHNSON
CLAY COUNTY AUDITOR-TREASURER
3510 12TH AVE SOUTH
P.O. BOX 280
MOORHEAD, MN 56561-0280
218-299-5011 - www.claycountymn.gov