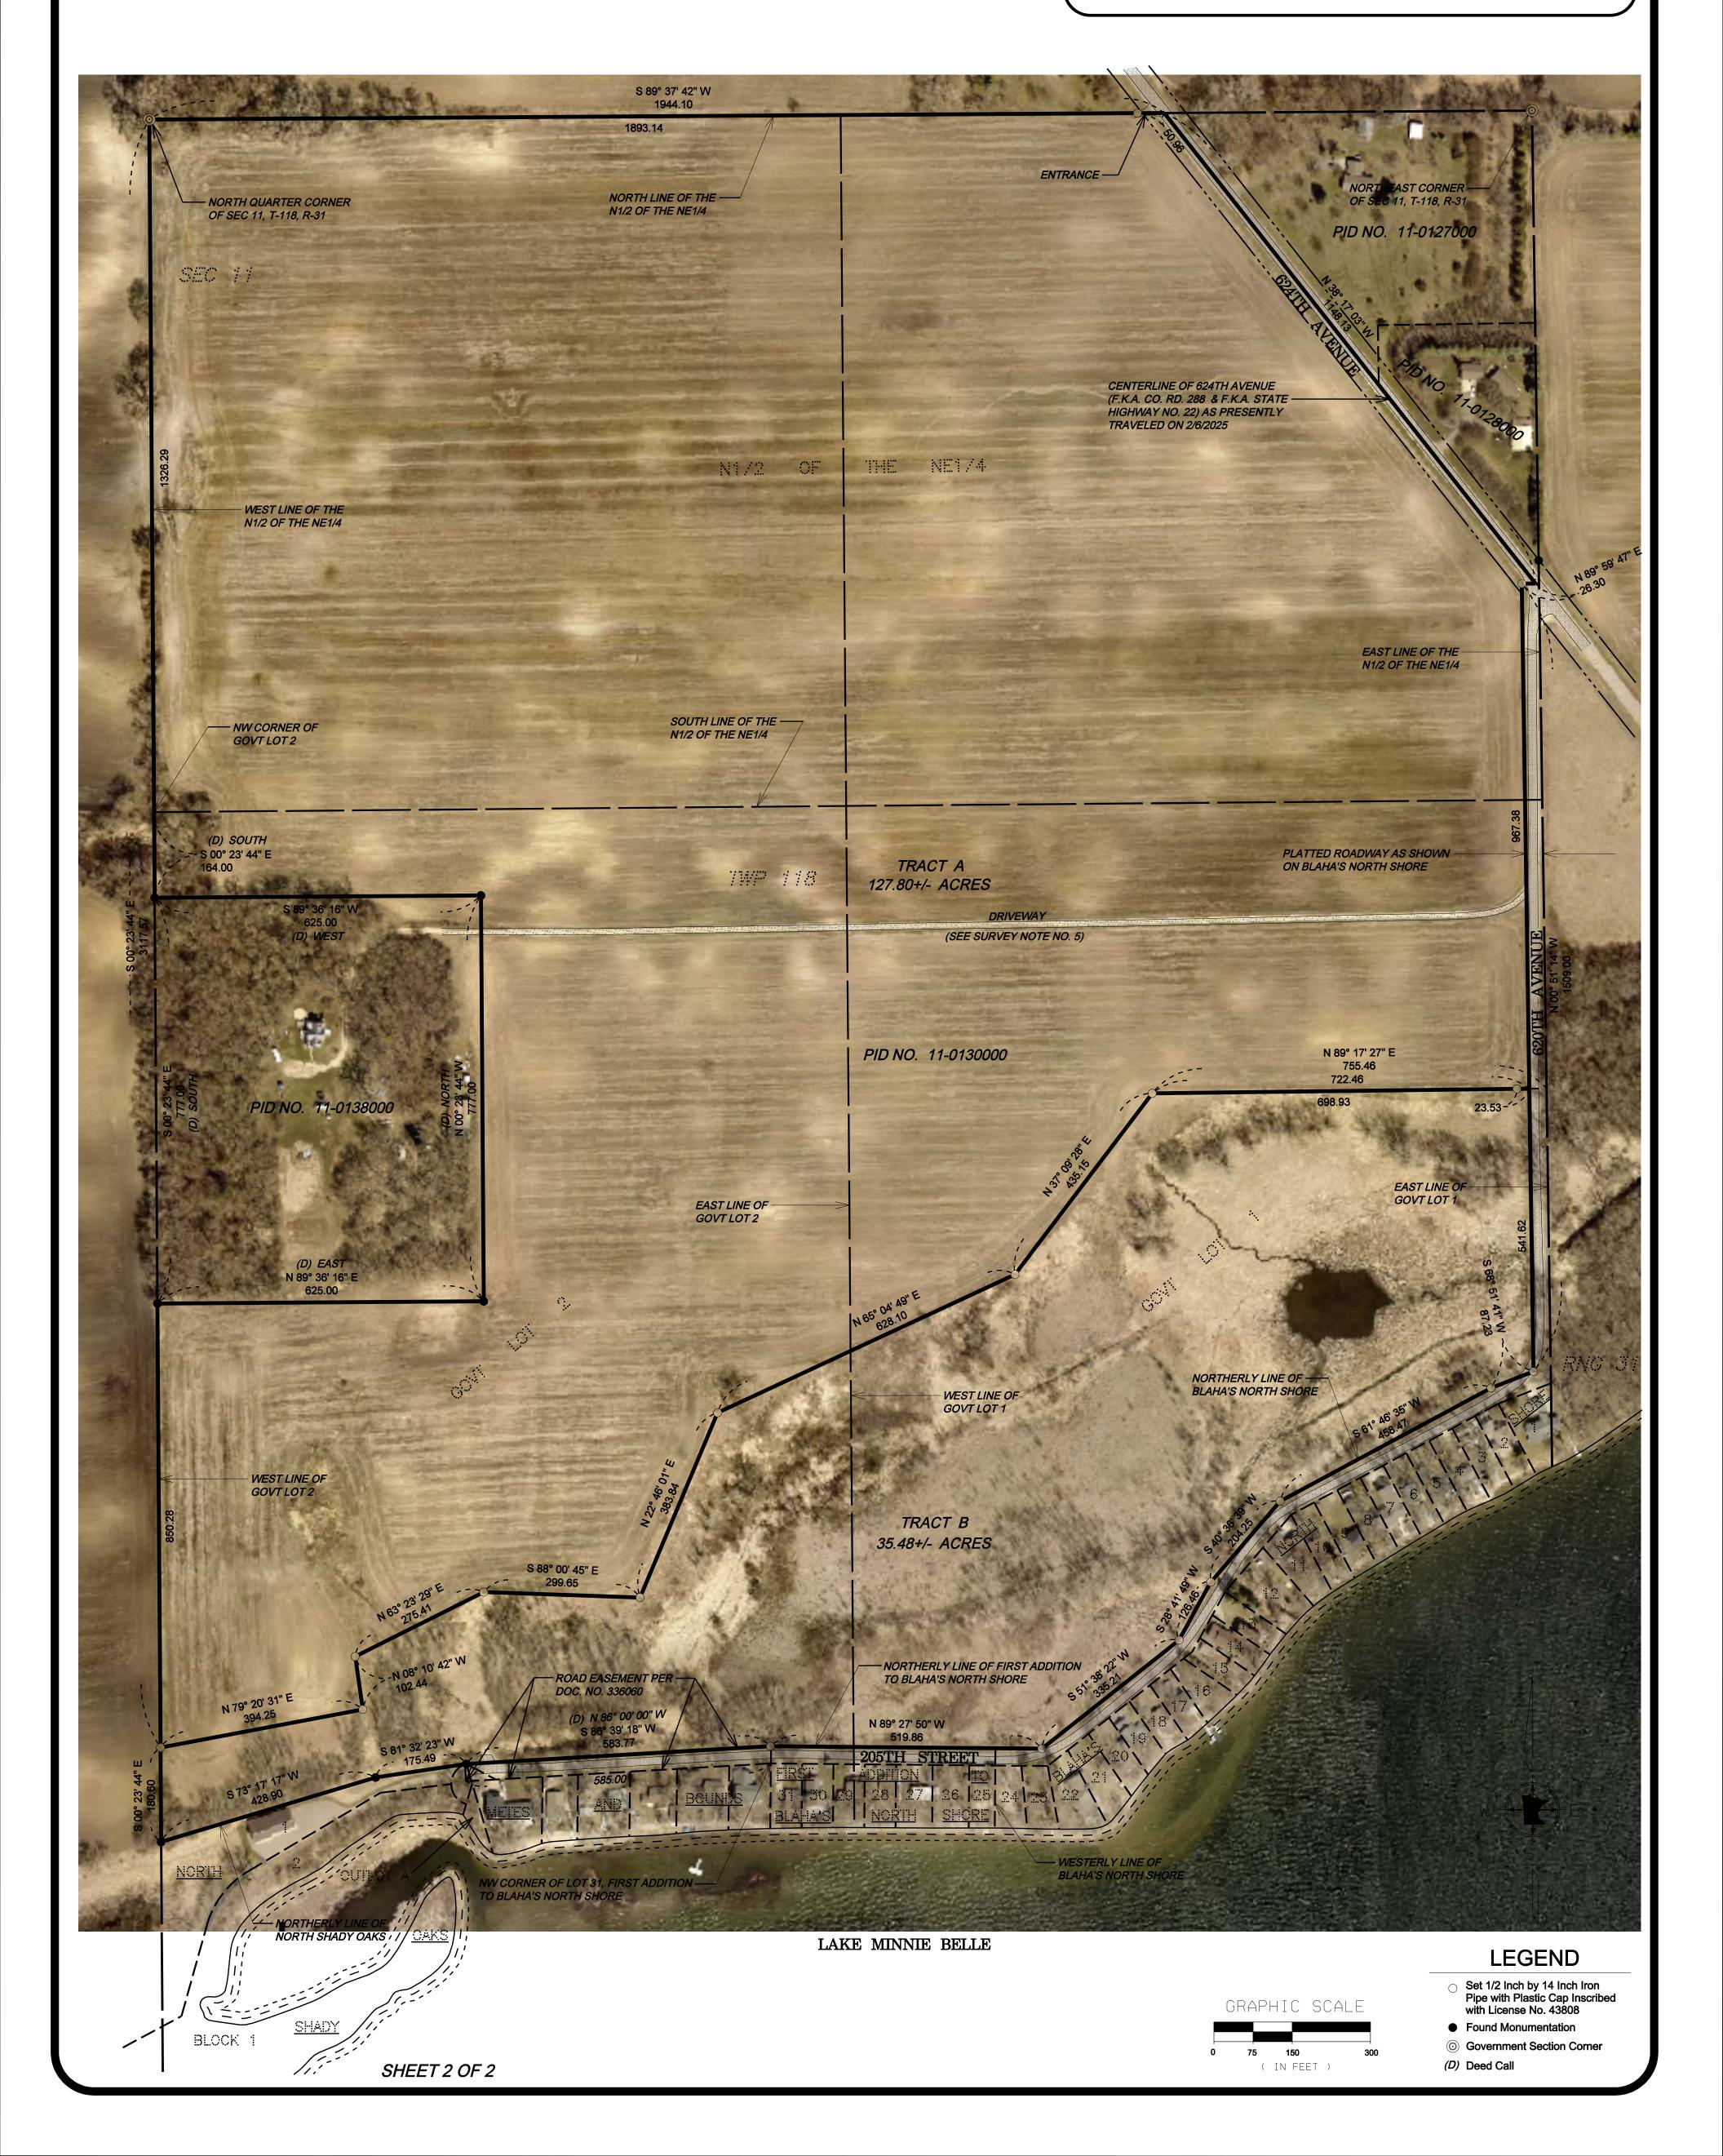

4: The centerline of 624th Avenue (F.K.A. County Road No. 288 & F.K.A. State Highway No. 22) is shown to where the centerline of the road is traveled as of February 6, 2025.

5: There is an existing ingress and egress easement for PID No. 11-0138000. It is stated in Document No. 225403 that the easement is over and across an existing driveway serving the property and is located upon the North Half of the Northeast Quarter (N1/2 of NE1/4), Government Lot One (1) and Government Lot Two (2), all in Section Eleven (11), Township One Hundred Eighteen (118) North, Range Thirty-one (31) West. The width of said easement is not given.