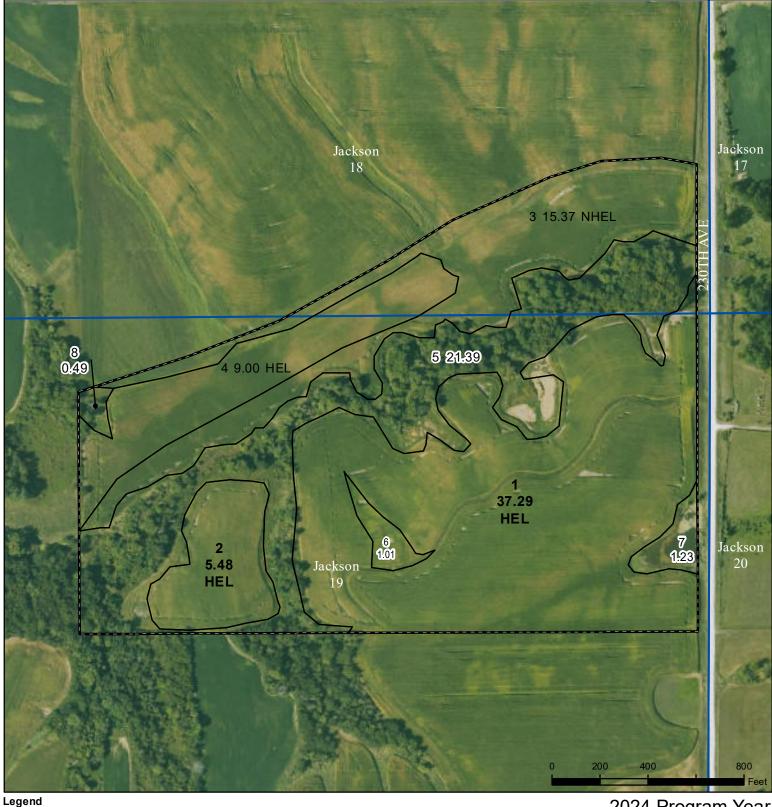

## Washington County, Iowa

Wetland Determination Identifiers

CRP Tract Boundary Iowa PLSS

lowa Roads

Restricted Use

Non-Cropland

Cropland

Limited Restrictions

Exempt from Conservation

Tract Cropland Total: 67.14 acres

2024 Program Year Map Created April 01, 2024

Farm **6759** Tract **11816** 

Compliance Provisions
United States Department of Agriculture (USDA) Farm Service Agency (FSA) maps are for FSA Program administration only. This map does not represent a legal survey or reflect actual ownership; rather it depicts the information provided directly from the producer and/or National Agricultural Imagery Program (NAIP) imagery. The producer accepts the data 'as is' and assumes all risks associated with its use. USDA-FSA assumes no responsibility for actual or consequential damage incurred as a result of any user's reliance on this data outside FSA Programs. Wetland identifiers do not represent the size, shape, or specific determination of the area. Refer to your original determination (CPA-026 and attached maps) for exact boundaries and determinations or contact USDA Natural Resources Conservation Service (NRCS).