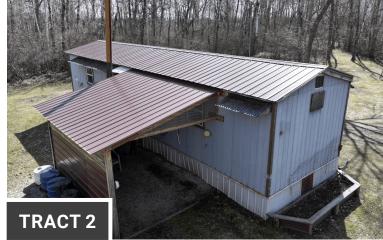

## 12'X44' CABIN DETAILS:

- 10'9"x14'6" covered open storage area
- 11'x22' front porch area
- · Wood stove
- · Solar power interior lights
- · Outdoor solar shower
- · No running water, well not functioning

## 15'x11' Open Faced Wood Storage Shed

Please Note: Craftsman LT 1000 Mower (42" deck,17 HP Briggs & Stratton) included, Tractor & brush mower excluded.

Soils data provided by USDA and NRCS.

| Area S | ymbol: ND067, Soil Area Version: 25                                 |       |                  |             |                  |              |                    |
|--------|---------------------------------------------------------------------|-------|------------------|-------------|------------------|--------------|--------------------|
| Code   | Soil Description                                                    | Acres | Percent of field | PI Legend   | Non-Irr Class *c | Irr Class *c | Productivity Index |
| I574A  | Maddock loamy sand, 0 to 2 percent slopes                           | 10.81 | 38.6%            |             | IVe              |              | 46                 |
| 1363A  | Hecla-Garborg loamy fine sands, 0 to 2 percent slopes               | 5.94  | 21.2%            |             | IVe              | Ille         | 50                 |
| I362B  | Maddock-Hecla loamy fine sands, 2 to 6 percent slopes               | 5.43  | 19.4%            |             | IVe              |              | 49                 |
| 1370A  | Rauville silty clay loam, 0 to 1 percent slopes, frequently flooded | 3.15  | 11.2%            |             | Vw               |              | 33                 |
| I360A  | Hamar fine sandy loam, 0 to 1 percent slopes                        | 2.01  | 7.2%             |             | IIIw             |              | 59                 |
| 1359A  | Hamar loamy fine sand, 0 to 1 percent slopes                        | 0.57  | 2.0%             |             | IVw              |              | 50                 |
| I305A  | Hecla-Garborg fine sandy loams, 0 to 2 percent slopes               | 0.10  | 0.4%             |             | IIIe             | lle          | 59                 |
|        |                                                                     | 1     | Weigh            | ted Average | 4.04             | *-           | 47                 |