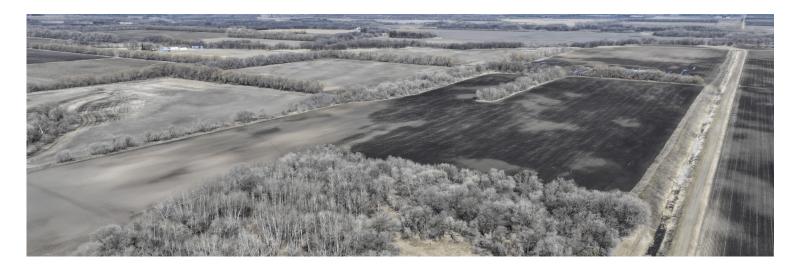

Auctioneer's Note: Located just 7 miles east of Walhalla, ND, these two 80-acre tracts provide a great mix of recreational and cropland acres. Tract 1 provides over 57 acres of cropland and a woodland recreational area on the southeast corner. Tract 2 provides a tremendous hunting area with a hunting shack, groomed trails throughout the forest area as well as 28+/- cropland acres that is home to deer, turkeys, grouse and other wildlife. A great addition for any farmer or outdoorsman!

## PEMBINA COUNTY, ND - ST. JOSEPH TOWNSHIP

**Description:** E1/2SE1/4 Section 29-163-55 & E1/2NE1/4 Section 32-163-55

Total Acres: 156.68±
To Be Sold in 2 Tracts!

<sup>\*</sup>Lines are approximate