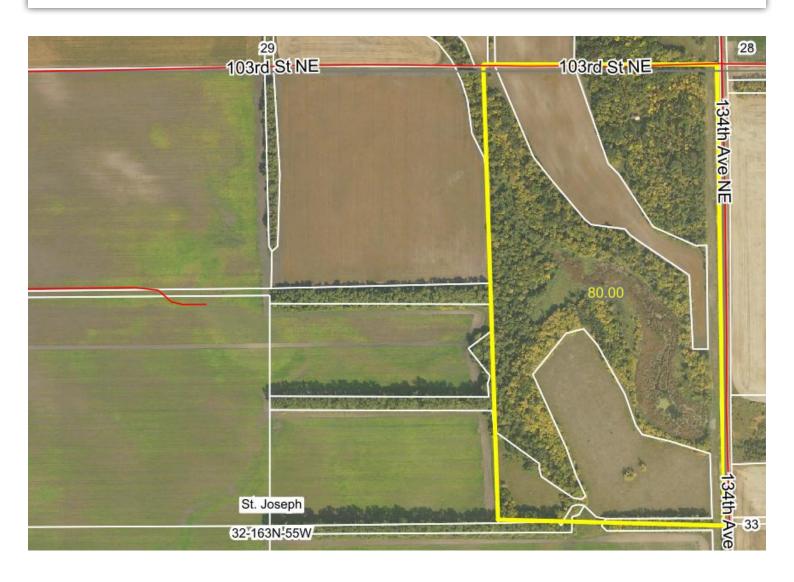

## PEMBINA COUNTY, ND - ST. JOSEPH TOWNSHIP

**Description:** E1/2SE1/4 Section 29-163-55 & E1/2NE1/4 Section 32-163-55

Total Acres: 156.68±
To Be Sold in 2 Tracts!

<sup>\*</sup>Lines are approximate

## PEMBINA COUNTY, ND - ST. JOSEPH TOWNSHIP

**Description:** E1/2SE1/4 Section 29-163-55

Total Acres: 76.68± Cropland Acres: 57.11± PID #: 211860000

Soil Productivity Index: 58.5

Soils: Hamar fine sandy loam (63.9%), Hecla-Garborg fine sandy loams (31.2%), Maddock-Hecla fine sandys (3.3%)

## PEMBINA COUNTY, ND - ST. JOSEPH TOWNSHIP

Description: E1/2NE1/4 Section 32-163-55

Total Acres: 80± Cropland Acres: 28.01± PID #: 211990000 & 212010000 Soil Productivity Index: 47

Soils: Maddock loamy sand (38.6%), Hecla-Garborg loamy fine sands (21.2%), Maddock-Hecla loamy fine sands (19.4%)