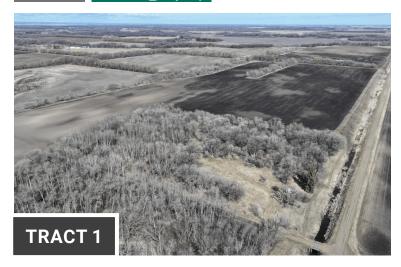

Auctioneer's Note: Located just 7 miles east of Walhalla, ND, these two 80-acre tracts provide a great mix of recreational and cropland acres. Tract 1 provides over 57 acres of cropland and a woodland recreational area on the southeast corner. Tract 2 provides a tremendous hunting area with a hunting shack, groomed trails throughout the forest area as well as 28+/- cropland acres that is home to deer, turkeys, grouse and other wildlife. A great addition for any farmer or outdoorsman!

## PEMBINA COUNTY, ND - ST. JOSEPH TOWNSHIP

**Description:** E1/2SE1/4 Section 29-163-55 & E1/2NE1/4 Section 32-163-55

Total Acres: 156.68±
To Be Sold in 2 Tracts!

<sup>\*</sup>Lines are approximate