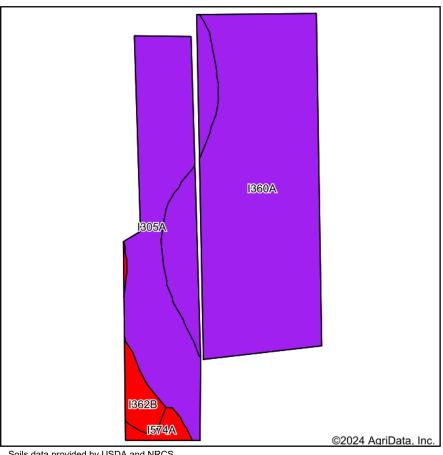

## PEMBINA COUNTY, ND - ST. JOSEPH TOWNSHIP

**Description:** E1/2SE1/4 Section 29-163-55

Total Acres: 76.68± Cropland Acres: 57.11± PID #: 211860000

Soil Productivity Index: 58.5

Soils: Hamar fine sandy loam (63.9%), Hecla-Garborg fine sandy loams (31.2%), Maddock-Hecla fine sandys (3.3%)

Taxes (2023): \$518.67

NO US Fish & Wildlife Easement

Soils data provided by USDA and NRCS.

| Area S           | Area Symbol: ND067, Soil Area Version: 25             |       |                  |           |                  |              |                    |
|------------------|-------------------------------------------------------|-------|------------------|-----------|------------------|--------------|--------------------|
| Code             | Soil Description                                      | Acres | Percent of field | PI Legend | Non-Irr Class *c | Irr Class *c | Productivity Index |
|                  |                                                       |       |                  |           |                  |              |                    |
| 1360A            | Hamar fine sandy loam, 0 to 1 percent slopes          | 36.52 | 63.9%            |           | IIIw             |              | 59                 |
| I305A            | Hecla-Garborg fine sandy loams, 0 to 2 percent slopes | 17.79 | 31.2%            |           | IIIe             | lle          | 59                 |
| 1362B            | Maddock-Hecla loamy fine sands, 2 to 6 percent slopes | 1.86  | 3.3%             |           | IVe              |              | 49                 |
| 1574A            | Maddock loamy sand, 0 to 2 percent slopes             | 0.94  | 1.6%             |           | IVe              |              | 46                 |
| Weighted Average |                                                       |       |                  |           | 3.05             | *_           | 58.5               |