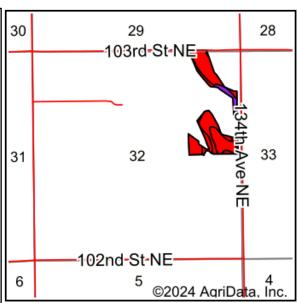

# LAND AUCTION

Opens: Tuesday, June 11 | 8AM Closes: Tuesday, June 18 | 10AM CDT 2024

**TIMED** 

From Walhalla, ND, east 2-1/2 miles on Co. Rd. 9 to 130th Ave. NE, north 1/2 mile to 104th St. NE, east 4 miles on Co. Rd. 9/104th St. to 134th Ave. NE, south 1/2 mile to T1.

## PEMBINA COUNTY, ND - ST. JOSEPH TOWNSHIP

**Description:** E1/2SE1/4 Section 29-163-55 & E1/2NE1/4 Section 32-163-55

Total Acres: 156.68±
To Be Sold in 2 Tracts!

<sup>\*</sup>Lines are approximate

## PEMBINA COUNTY, ND - ST. JOSEPH TOWNSHIP

**Description:** E1/2SE1/4 Section 29-163-55

Total Acres: 76.68± Cropland Acres: 57.11± PID #: 211860000

Soil Productivity Index: 58.5

Soils: Hamar fine sandy loam (63.9%), Hecla-Garborg fine sandy loams (31.2%), Maddock-Hecla fine sandys (3.3%)

## PEMBINA COUNTY, ND - ST. JOSEPH TOWNSHIP

Description: E1/2NE1/4 Section 32-163-55

Total Acres: 80± Cropland Acres: 28.01± PID #: 211990000 & 212010000 Soil Productivity Index: 47

Soils: Maddock loamy sand (38.6%), Hecla-Garborg loamy fine sands (21.2%), Maddock-Hecla loamy fine sands (19.4%)