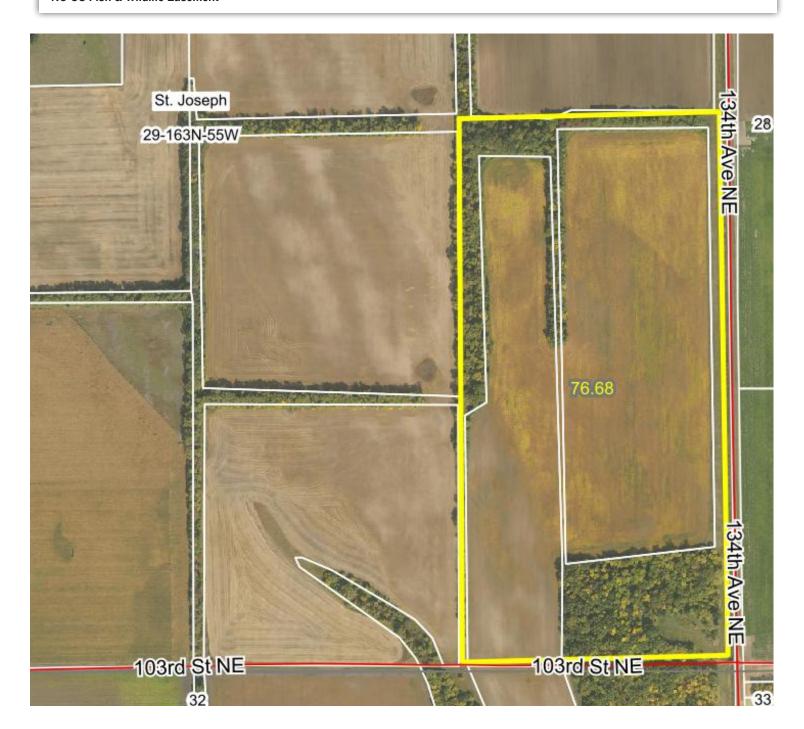

## PEMBINA COUNTY, ND - ST. JOSEPH TOWNSHIP

**Description:** E1/2SE1/4 Section 29-163-55 & E1/2NE1/4 Section 32-163-55

Total Acres: 156.68±
To Be Sold in 2 Tracts!

<sup>\*</sup>Lines are approximate

## PEMBINA COUNTY, ND - ST. JOSEPH TOWNSHIP

**Description:** E1/2SE1/4 Section 29-163-55

Total Acres: 76.68± Cropland Acres: 57.11± PID #: 211860000

Soil Productivity Index: 58.5

Soils: Hamar fine sandy loam (63.9%), Hecla-Garborg fine sandy loams (31.2%), Maddock-Hecla fine sandys (3.3%)