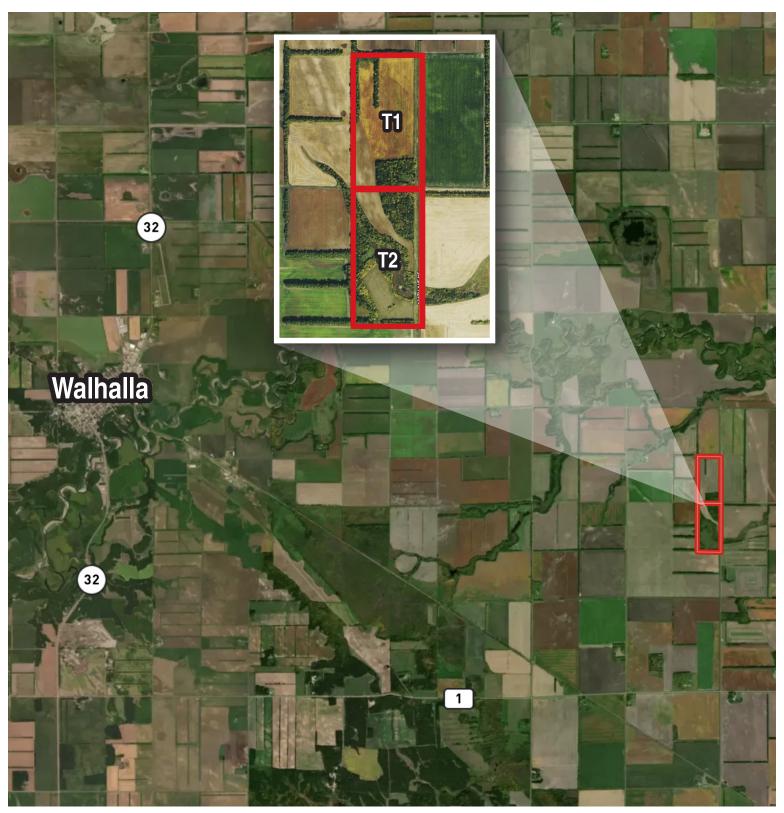

# LAND AUCTION

Opens: Tuesday, June 11 | 8AM Closes: Tuesday, June 18 | 10AM CDT 2024

**TIMED** 

From Walhalla, ND, east 2-1/2 miles on Co. Rd. 9 to 130th Ave. NE, north 1/2 mile to 104th St. NE, east 4 miles on Co. Rd. 9/104th St. to 134th Ave. NE, south 1/2 mile to T1.

## PEMBINA COUNTY, ND - ST. JOSEPH TOWNSHIP

**Description:** E1/2SE1/4 Section 29-163-55 & E1/2NE1/4 Section 32-163-55

Total Acres: 156.68±
To Be Sold in 2 Tracts!

<sup>\*</sup>Lines are approximate