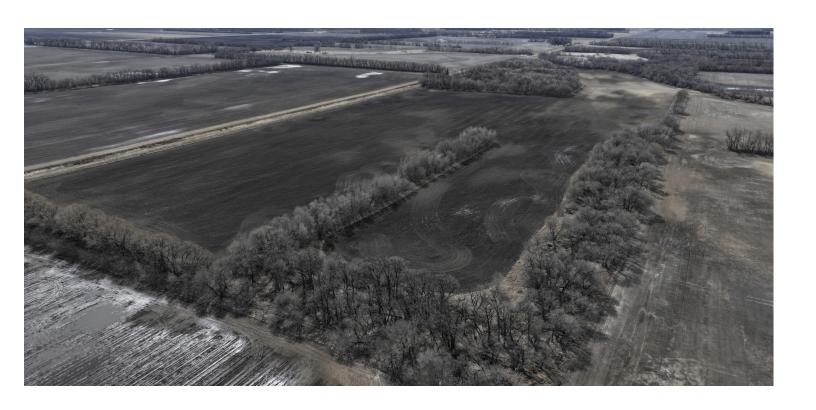

Auctioneer's Note: Located just 7 miles east of Walhalla, ND, these two 80-acre tracts provide a great mix of recreational and cropland acres. Tract 1 provides over 57 acres of cropland and a woodland recreational area on the southeast corner. Tract 2 provides a tremendous hunting area with a hunting shack, groomed trails throughout the forest area as well as 28+/- cropland acres that is home to deer, turkeys, grouse and other wildlife. A great addition for any farmer or outdoorsman!