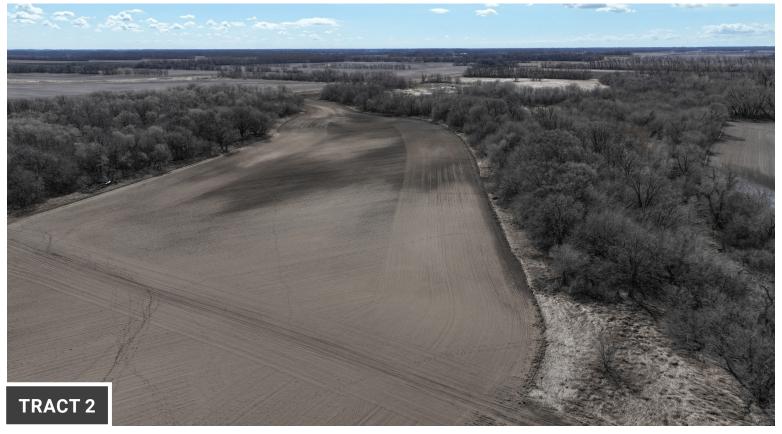

Auctioneer's Note: Located just 7 miles east of Walhalla, ND, these two 80-acre tracts provide a great mix of recreational and cropland acres. Tract 1 provides over 57 acres of cropland and a woodland recreational area on the southeast corner. Tract 2 provides a tremendous hunting area with a hunting shack, groomed trails throughout the forest area as well as 28+/- cropland acres that is home to deer, turkeys, grouse and other wildlife. A great addition for any farmer or outdoorsman!

## PEMBINA COUNTY, ND - ST. JOSEPH TOWNSHIP

Description: E1/2NE1/4 Section 32-163-55

Total Acres: 80± Cropland Acres: 28.01± PID #: 211990000 & 212010000 Soil Productivity Index: 47

Soils: Maddock loamy sand (38.6%), Hecla-Garborg loamy fine sands (21.2%), Maddock-Hecla loamy fine sands (19.4%)