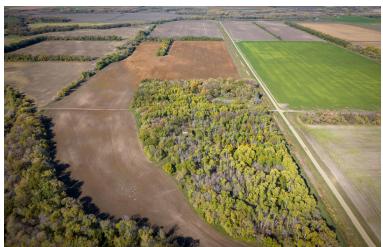

Auctioneer's Note: Located just 7 miles east of Walhalla, ND, these two 80-acre tracts provide a great mix of recreational and cropland acres. Tract 1 provides over 57 acres of cropland and a woodland recreational area on the southeast corner. Tract 2 provides a tremendous hunting area with a hunting shack, groomed trails throughout the forest area as well as 28+/- cropland acres that is home to deer, turkeys, grouse and other wildlife. A great addition for any farmer or outdoorsman!

## PEMBINA COUNTY, ND - ST. JOSEPH TOWNSHIP

**Description:** E1/2SE1/4 Section 29-163-55 & E1/2NE1/4 Section 32-163-55

Total Acres: 156.68±
To Be Sold in 2 Tracts!

<sup>\*</sup>Lines are approximate