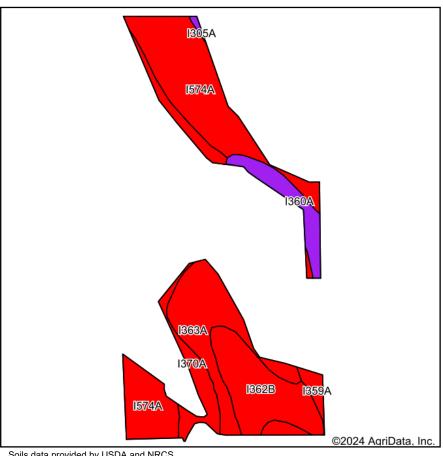

Taxes (2023): \$518.67

NO US Fish & Wildlife Easement

Soils data provided by USDA and NRCS.

| Area S           | Area Symbol: ND067, Soil Area Version: 25             |       |                  |           |                  |              |                    |
|------------------|-------------------------------------------------------|-------|------------------|-----------|------------------|--------------|--------------------|
| Code             | Soil Description                                      | Acres | Percent of field | PI Legend | Non-Irr Class *c | Irr Class *c | Productivity Index |
|                  |                                                       |       |                  |           |                  |              |                    |
| 1360A            | Hamar fine sandy loam, 0 to 1 percent slopes          | 36.52 | 63.9%            |           | IIIw             |              | 59                 |
| I305A            | Hecla-Garborg fine sandy loams, 0 to 2 percent slopes | 17.79 | 31.2%            |           | IIIe             | lle          | 59                 |
| 1362B            | Maddock-Hecla loamy fine sands, 2 to 6 percent slopes | 1.86  | 3.3%             |           | IVe              |              | 49                 |
| 1574A            | Maddock loamy sand, 0 to 2 percent slopes             | 0.94  | 1.6%             |           | IVe              |              | 46                 |
| Weighted Average |                                                       |       |                  |           | 3.05             | *_           | 58.5               |

## 15'x11' Open Faced Wood Storage Shed

Please Note: Craftsman LT 1000 Mower (42" deck,17 HP Briggs & Stratton) included, Tractor & brush mower excluded.

Soils data provided by USDA and NRCS.

| Area S | ymbol: ND067, Soil Area Version: 25                                 |       |                  |             |                  |              |                    |
|--------|---------------------------------------------------------------------|-------|------------------|-------------|------------------|--------------|--------------------|
| Code   | Soil Description                                                    | Acres | Percent of field | PI Legend   | Non-Irr Class *c | Irr Class *c | Productivity Index |
| I574A  | Maddock loamy sand, 0 to 2 percent slopes                           | 10.81 | 38.6%            |             | IVe              |              | 46                 |
| 1363A  | Hecla-Garborg loamy fine sands, 0 to 2 percent slopes               | 5.94  | 21.2%            |             | IVe              | Ille         | 50                 |
| I362B  | Maddock-Hecla loamy fine sands, 2 to 6 percent slopes               | 5.43  | 19.4%            |             | IVe              |              | 49                 |
| 1370A  | Rauville silty clay loam, 0 to 1 percent slopes, frequently flooded | 3.15  | 11.2%            |             | Vw               |              | 33                 |
| I360A  | Hamar fine sandy loam, 0 to 1 percent slopes                        | 2.01  | 7.2%             |             | IIIw             |              | 59                 |
| 1359A  | Hamar loamy fine sand, 0 to 1 percent slopes                        | 0.57  | 2.0%             |             | IVw              |              | 50                 |
| I305A  | Hecla-Garborg fine sandy loams, 0 to 2 percent slopes               | 0.10  | 0.4%             |             | IIIe             | lle          | 59                 |
|        |                                                                     | 1     | Weigh            | ted Average | 4.04             | *-           | 47                 |