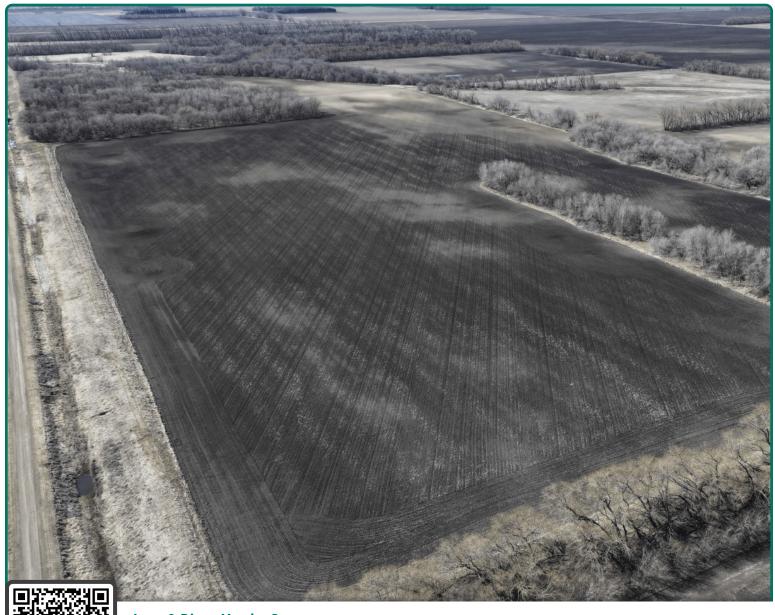

## PEMBINA COUNTY, ND - ST. JOSEPH TOWNSHIP

**Description:** E1/2SE1/4 Section 29-163-55 & E1/2NE1/4 Section 32-163-55

Total Acres: 156.68±
To Be Sold in 2 Tracts!

<sup>\*</sup>Lines are approximate

## PEMBINA COUNTY, ND - ST. JOSEPH TOWNSHIP

**Description:** E1/2SE1/4 Section 29-163-55

Total Acres: 76.68± Cropland Acres: 57.11± PID #: 211860000

Soil Productivity Index: 58.5

Soils: Hamar fine sandy loam (63.9%), Hecla-Garborg fine sandy loams (31.2%), Maddock-Hecla fine sandys (3.3%)