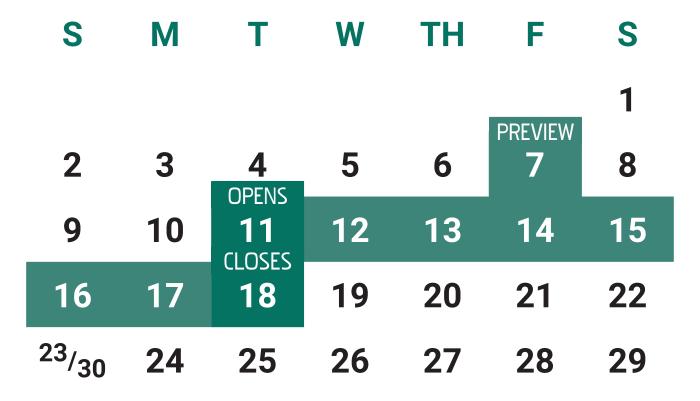

# LAND AUCTION

Opens: Tuesday, June 11 | 8AM Closes: Tuesday, June 18 | 10AM CDT 2024

**TIMED** 

From Walhalla, ND, east 2-1/2 miles on Co. Rd. 9 to 130th Ave. NE, north 1/2 mile to 104th St. NE, east 4 miles on Co. Rd. 9/104th St. to 134th Ave. NE, south 1/2 mile to T1.

# THE AUCTION BEGINS ON TUESDAY, JUNE 11 AND WILL END AT 11AM TUESDAY, JUNE 18, 2024.

All bidders must register their name, address, and telephone number in order to receive a bidding number, or all bidders must register with SteffesGroup.com as an online bidder to participate in the auction sale online.