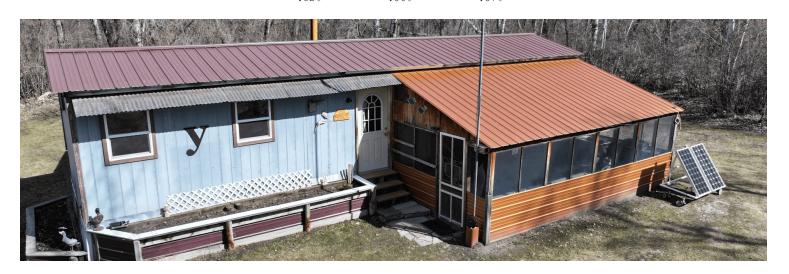

## 12'X44' CABIN DETAILS:

- 10'9"x14'6" covered open storage area
- 11'x22' front porch area
- · Wood stove
- · Solar power interior lights
- · Outdoor solar shower
- · No running water, well not functioning