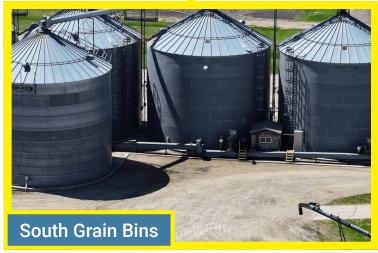

#### **South Bins:**

(7) **40,000 bu. Butler Bins:** Y-design floor aeration, 10 hp fans, O/H conveyor, fill from main house, hydraulic take out auger reclaim to conveyor, new pump in 2024