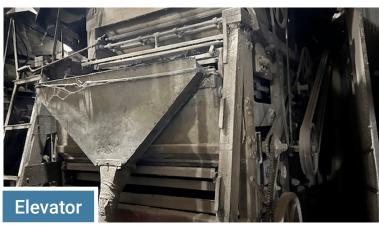

#### **CLAY COUNTY - FELTON, MINNESOTA**

Main House & Annex: (100,000± bu.) (20) Compartments: 600-8,000 bu. (9) Compartments: 6,200-7,200 bu.

Elevator was full Jan 1, all compartments have been in use

(2) Receiving legs(2) Reclaim legsTrain Spouts w/scale

Cleaning Equipment: Westrup Grain Cleaner, Carter disc mill, Oliver gravity grain mill/seed cleaner, Clipper siv mill

**Scale & Testing Room** 

IQ Plus 800 Digital Scale: 70', 120,000 lb. capacity, S/N: B44726, cert. April 2024