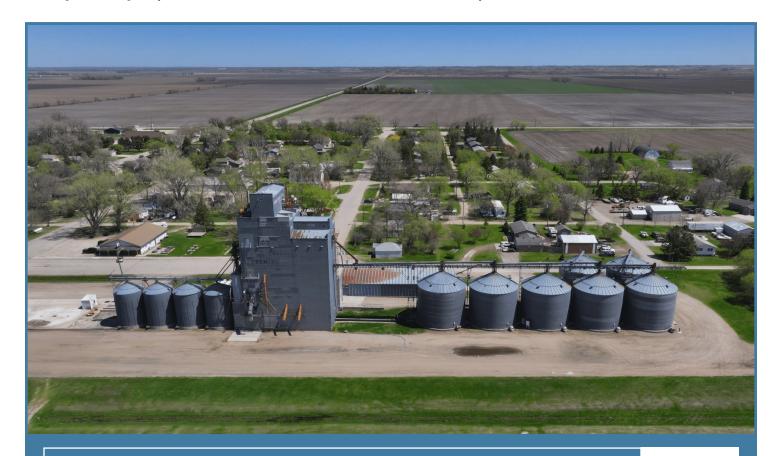

# FELTON, MN GRAIN HANDLING FACILITY AUCTION

**Auctioneer's Note:** This property sits on 5 deeded acres and includes over 400,000 bushels of grain storage, along with offices, a bag warehouse, and access to city sewer and water. The facility is in good working order for its age and was actively used by the sellers this year. Don't miss this great opportunity to add grain storage to your farm or business in the heart of the Red River Valley!

#### **CLAY COUNTY - FELTON, MINNESOTA**

Address: 501 Atlantic Ave., Felton, MN 56536

Description: 440,000 ± bu. surveyed elevator located at 501 Atlantic Ave., Felton, MN 56536

**Total Acres:** 5± (Subject to Survey) **PID #**: portion of 53-900-0135

**440,000**± **bu. Facility Details:** (rebuilt in 1973 after burning in 1972)

Taxes (2025): \$22,066.00 Includes all of PID 53-900-0135

\*Lines are approximate - Subject to Survey