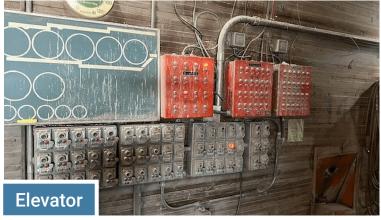

#### **CLAY COUNTY - FELTON, MINNESOTA**

Main House & Annex: (100,000± bu.) (20) Compartments: 600-8,000 bu. (9) Compartments: 6,200-7,200 bu.

Elevator was full Jan 1, all compartments have been in use

(2) Receiving legs(2) Reclaim legsTrain Spouts w/scale