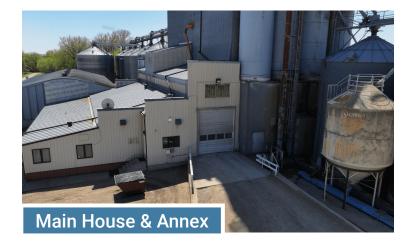

#### **CLAY COUNTY - FELTON, MINNESOTA**

Main House & Annex: (100,000± bu.) (20) Compartments: 600-8,000 bu. (9) Compartments: 6,200-7,200 bu.

Elevator was full Jan 1, all compartments have been in use

(2) Receiving legs(2) Reclaim legsTrain Spouts w/scale