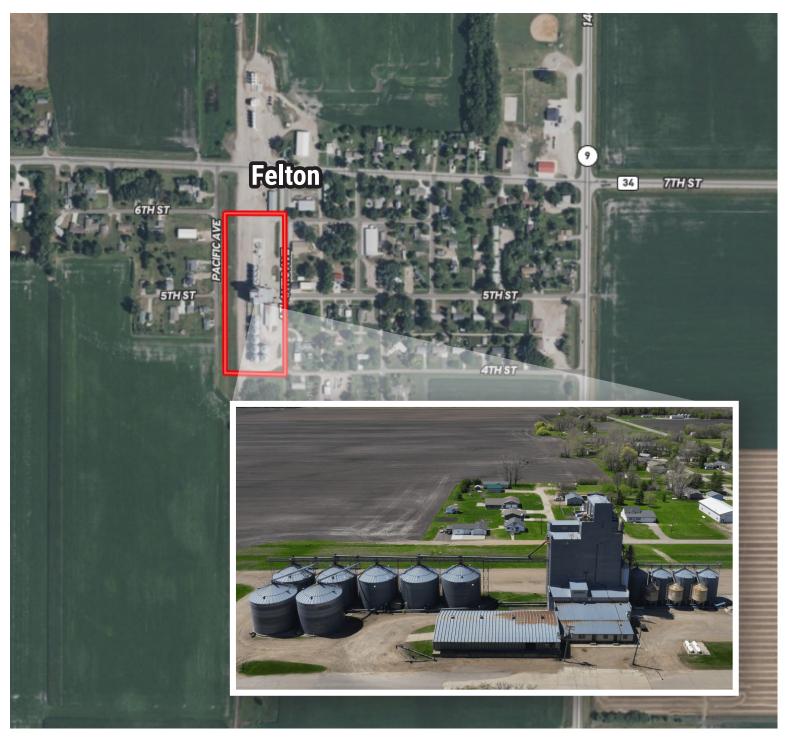

#### **CLAY COUNTY - FELTON, MINNESOTA**

Address: 501 Atlantic Ave., Felton, MN 56536

Description: 440,000 ± bu. surveyed elevator located at 501 Atlantic Ave., Felton, MN 56536

**Total Acres:** 5± (Subject to Survey) **PID #**: portion of 53-900-0135

**440,000**± **bu. Facility Details:** (rebuilt in 1973 after burning in 1972)

Taxes (2025): \$22,066.00 Includes all of PID 53-900-0135

\*Lines are approximate - Subject to Survey