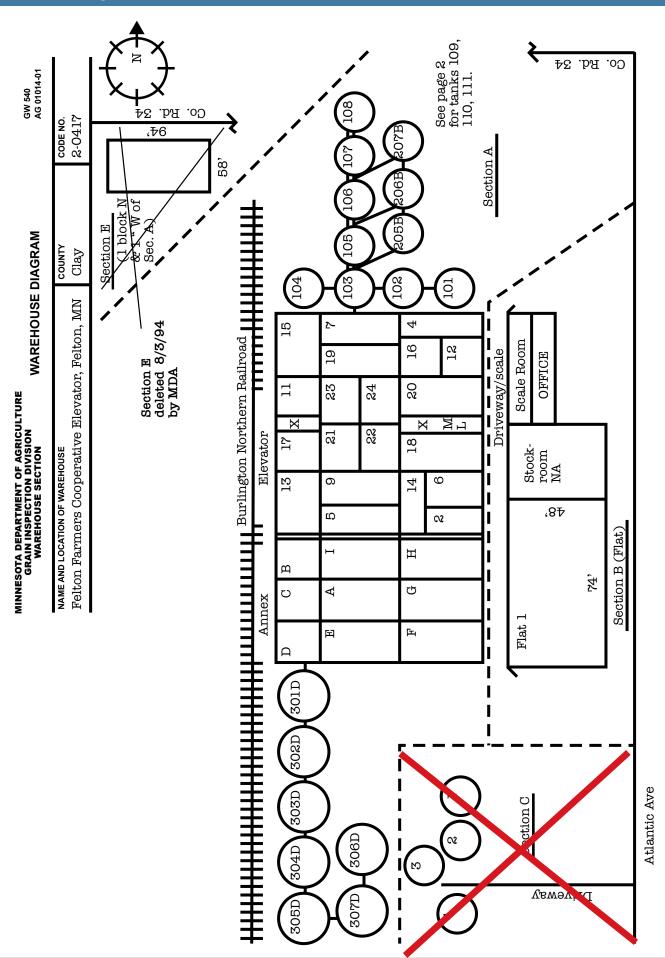

#### **CLAY COUNTY - FELTON, MINNESOTA**

Address: 501 Atlantic Ave., Felton, MN 56536

Description: 440,000 ± bu. surveyed elevator located at 501 Atlantic Ave., Felton, MN 56536

**Total Acres:** 5± (Subject to Survey) **PID #**: portion of 53-900-0135

#### **CLAY COUNTY - FELTON, MINNESOTA**

Main House & Annex: (100,000± bu.) (20) Compartments: 600-8,000 bu. (9) Compartments: 6,200-7,200 bu.

Elevator was full Jan 1, all compartments have been in use

(2) Receiving legs(2) Reclaim legsTrain Spouts w/scale

#### **South Bins:**

(7) **40,000 bu. Butler Bins:** Y-design floor aeration, 10 hp fans, O/H conveyor, fill from main house, hydraulic take out auger reclaim to conveyor, new pump in 2024

#### **North Bins:**

- (4) 10,000 bu. Co-op bins: Y-design floor aeration, O/H fill, & conveyor reclaim
- (3) 1,800 bu. Lorich Hopper Bins: O/H fill, conveyor reclaim
- (4) 1,800 bu. Seed Hooper Bins: used for seed cleaning