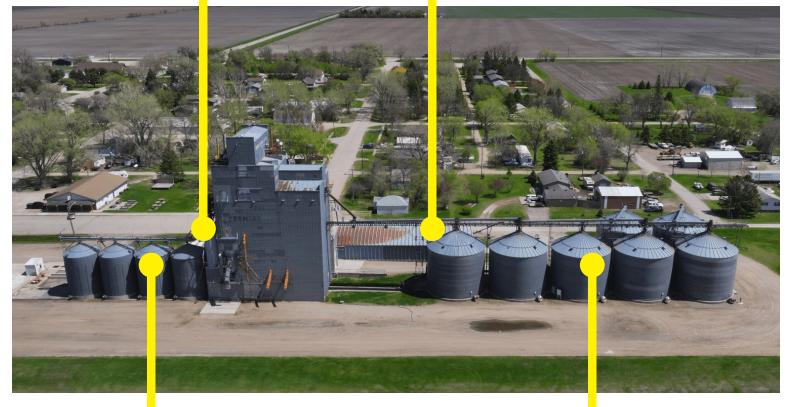

#### **CLAY COUNTY - FELTON, MINNESOTA**

Address: 501 Atlantic Ave., Felton, MN 56536

Description: 440,000 ± bu. surveyed elevator located at 501 Atlantic Ave., Felton, MN 56536

**Total Acres:** 5± (Subject to Survey) **PID #**: portion of 53-900-0135

**440,000**± **bu. Facility Details:** (rebuilt in 1973 after burning in 1972)

Taxes (2025): \$22,066.00 Includes all of PID 53-900-0135

\*Lines are approximate - Subject to Survey