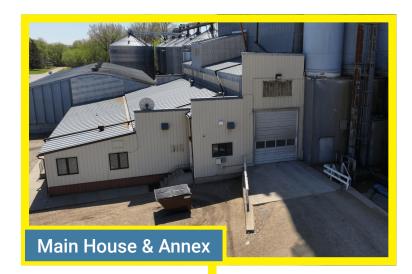

#### **CLAY COUNTY - FELTON, MINNESOTA**

Main House & Annex: (100,000± bu.) (20) Compartments: 600-8,000 bu. (9) Compartments: 6,200-7,200 bu.

Elevator was full Jan 1, all compartments have been in use

(2) Receiving legs(2) Reclaim legsTrain Spouts w/scale

Cleaning Equipment: Westrup Grain Cleaner, Carter disc mill, Oliver gravity grain mill/seed cleaner, Clipper siv mill

**Scale & Testing Room** 

IQ Plus 800 Digital Scale: 70', 120,000 lb. capacity, S/N: B44726, cert. April 2024

Carter Day 1399xt2 dockage tester

450 bu. Dump pit

#### Office Area/Utilities:

(3) Offices, boardroom, entry room/commons area, (2) restrooms, safe room w/combination City Water & Sewer

GFA Heat, A/C, conference room furnace not functioning

(2) 1,000 gal. propane tanks (owned)