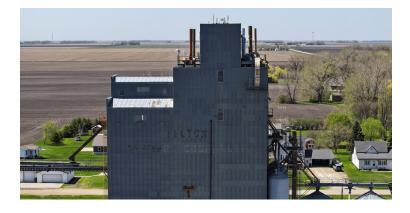

#### **CLAY COUNTY - FELTON, MINNESOTA**

Address: 501 Atlantic Ave., Felton, MN 56536

Description: 440,000 ± bu. surveyed elevator located at 501 Atlantic Ave., Felton, MN 56536

**Total Acres:** 5± (Subject to Survey) **PID #**: portion of 53-900-0135

**440,000**± **bu. Facility Details:** (rebuilt in 1973 after burning in 1972)

Taxes (2025): \$22,066.00 Includes all of PID 53-900-0135

\*Lines are approximate - Subject to Survey