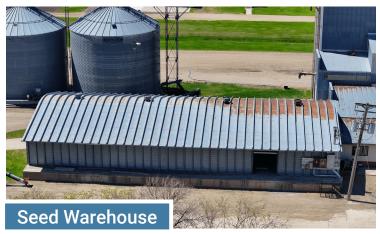

Seed Warehouse: 110'x55', concrete floors

Tax Statement Felton, MN

LORI J. JOHNSON
CLAY COUNTY AUDITOR-TREASURER
3510 12TH AVE SOUTH
P.O. BOX 280
MOORHEAD, MN 56561-0280
218-299-5011 - www.claycountymn.gov