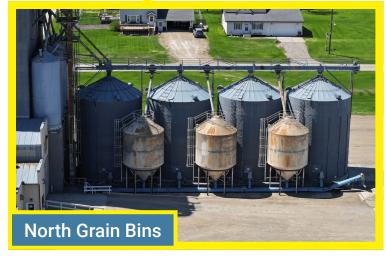

#### **North Bins:**

- (4) 10,000 bu. Co-op bins: Y-design floor aeration, O/H fill, & conveyor reclaim
- (3) 1,800 bu. Lorich Hopper Bins: O/H fill, conveyor reclaim
- (4) 1,800 bu. Seed Hooper Bins: used for seed cleaning