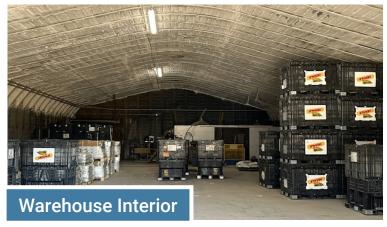

Seed Warehouse: 110'x55', concrete floors

Tax Statement Felton, MN

LORI J. JOHNSON
CLAY COUNTY AUDITOR-TREASURER
3510 12TH AVE SOUTH
P.O. BOX 280
MOORHEAD, MN 56561-0280
218-299-5011 - www.claycountymn.gov