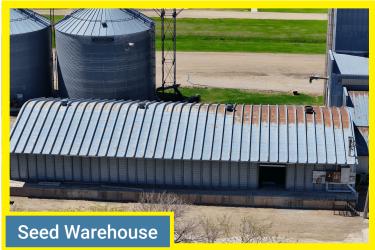

Seed Warehouse: 110'x55', concrete floors

Tax Statement Felton, MN

LORI J. JOHNSON
CLAY COUNTY AUDITOR-TREASURER
3510 12TH AVE SOUTH
P.O. BOX 280
MOORHEAD, MN 56561-0280
218-299-5011 - www.claycountymn.gov