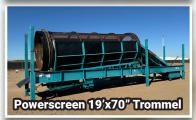

## RENEWABLE FIBER EQUIPMENT TIMED ONLINE

OPENING: THURS, OCTOBER 17 | 8 AM MOT A

CLOSING: THURS, OCTOBER 24 | 10 AM MOZA

**AUCTIONEER'S NOTE:** Auction to include: Wheel Loaders, Frac Sand Silos, Transloaders, Trommel Screens, Walking Floor Trailers, Live Bottom Trailers, & More!