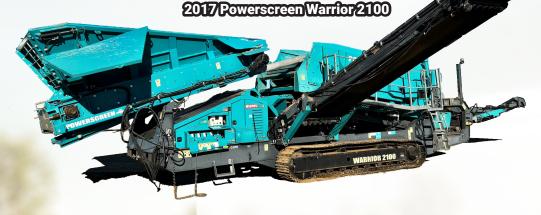

## RENEWABLE FIBER EQUIPMENT TIMED ONLINE

OPENING: THURS, OCTOBER 17 | 8 AM MOT A

CLOSING: THURS, OCTOBER 24 | 10 AM MOZA

**AUCTIONEER'S NOTE:** Auction to include: Wheel Loaders, Frac Sand Silos, Transloaders, Trommel Screens, Walking Floor Trailers, Live Bottom Trailers, & More!