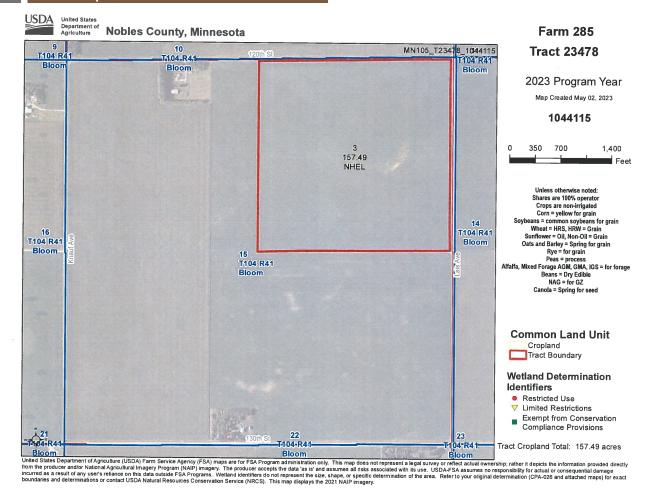

## FSA Map & Abbreviated 156 Forms

Tract Number : 23478

Description : NE4 S15/BL

FSA Physical Location : MINNESOTA/NOBLES

ANSI Physical Location : MINNESOTA/NOBLES

BIA Unit Range Number

**HEL Status** 

0.00

: NHEL: No agricultural commodity planted on undetermined fields

Wetland Status : Tract does not contain a wetland

WL Violations : None

Owners : LELAND GETTING FAMILY TRUST, LYLA M GETTING RVOC LIVING TRUST

Other Producers : None

**Recon ID** : 27-105-2018-121

0.00

| State<br>Conservation | Other<br>Conservation | Effective DCP Cropland | Double Cropped  | CRP    | MPL  | DCP Ag. Rel Activity | SOD       |
|-----------------------|-----------------------|------------------------|-----------------|--------|------|----------------------|-----------|
| 157.49                | 157.49                | 157.49                 | 0.00            | 0.00   | 0.00 | 0.00                 | 0.0       |
| Farm Land             | Cropland              | DCP Cropland           | WBP             | EWP    | WRP  | GRP                  | Sugarcane |
|                       |                       |                        | Tract Land Data | 131923 |      |                      |           |