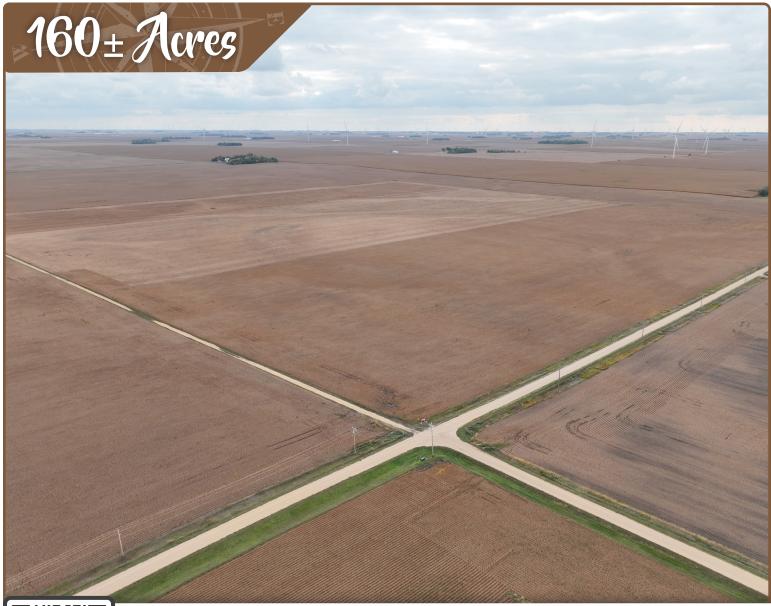

# NOBLES COUNTY, MN LAND AUCTION

Opens: Wednesday, November 8 | 8AM

Closes: Wednesday, November 15 | 10AM 2023

TIMED ONLINE

Q

From Fulda, MN, 4.8 miles west on Co Hwy 2/16th St., 2.0 miles south on 180th Ave., .5 miles west on 100th St., 1.9 miles south on McCall Ave., 1.2 miles west on 120th St. Land is on the south side of the road.

**Auctioneer's Note:** Steffes Group has been giving the privilege to offer 160± acres of prime farmland in the Town of Bloom, Nobles County, MN on public auction. This exceptional property boasts a CPI rating on 94.1. Whether you're a farmer looking to expand your operation or an investor seeking a valuable agricultural asset, this land has immense potential. Don't miss the opportunity to own this remarkable piece of farmland.

#### **TRACT DETAILS**

Directions: From Fulda, MN, 4.8 miles west on Co Hwy 2/16th St., 2.0 miles south on 180th Ave., .5 miles west on 100th

St., 1.9 miles south on McCall Ave., 1.2 miles west on 120th St. Land is on the south side of the road.