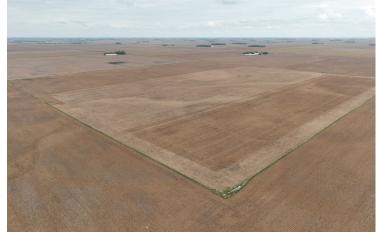

# Drone Photography

#### **TRACT DETAILS**

Directions: From Fulda, MN, 4.8 miles west on Co Hwy 2/16th St., 2.0 miles south on 180th Ave., .5 miles west on 100th

St., 1.9 miles south on McCall Ave., 1.2 miles west on 120th St. Land is on the south side of the road.

Description: W1/2 OF NE1/4 & E1/2 OF NE1/4, SECT-15 TWP-104 RANGE-41

Total Acres: 160±

Cropland Acres: 157.49±

**PID** #: 02-0074-000 & 02-0075-000 **Soil Productivity Index**: 94.1

Soils: Nicollet clay loam (38.5%), Canisteo clay loam (28.3%), Glencoe silty clay loam (19.4%), Clarion loam (9.3%),