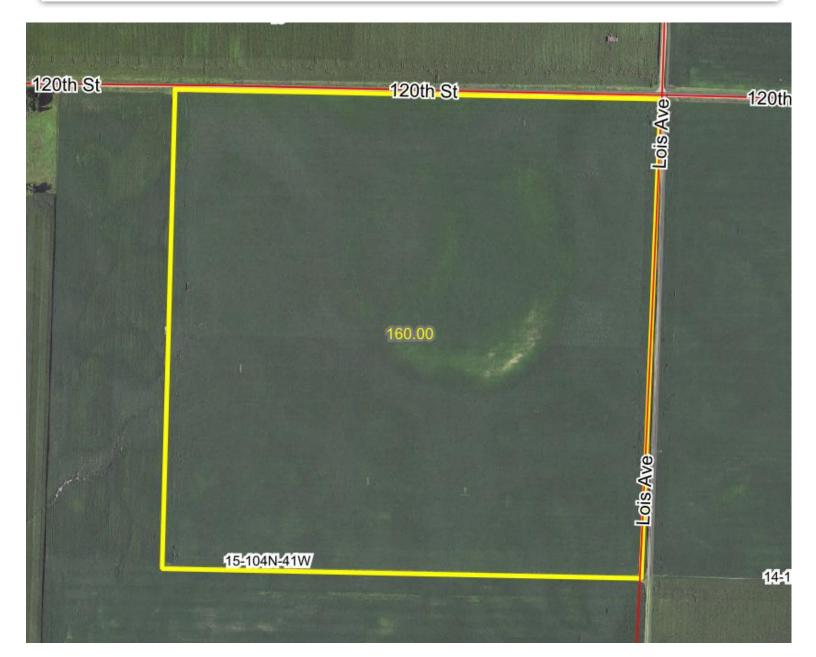

#### **TRACT DETAILS**

Directions: From Fulda, MN, 4.8 miles west on Co Hwy 2/16th St., 2.0 miles south on 180th Ave., .5 miles west on 100th

St., 1.9 miles south on McCall Ave., 1.2 miles west on 120th St. Land is on the south side of the road.

Description: W1/2 OF NE1/4 & E1/2 OF NE1/4, SECT-15 TWP-104 RANGE-41

Total Acres: 160±

Cropland Acres: 157.49±

**PID** #: 02-0074-000 & 02-0075-000 **Soil Productivity Index**: 94.1

Soils: Nicollet clay loam (38.5%), Canisteo clay loam (28.3%), Glencoe silty clay loam (19.4%), Clarion loam (9.3%),

Webster clay loam (4.5%) **Taxes (2023):** \$2,864.00

<sup>\*</sup>Lines are approximate