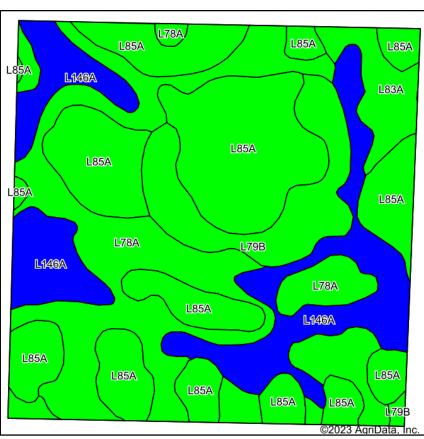

Description: W1/2 OF NE1/4 & E1/2 OF NE1/4, SECT-15 TWP-104 RANGE-41

Total Acres: 160±

Cropland Acres: 157.49±

**PID** #: 02-0074-000 & 02-0075-000 **Soil Productivity Index**: 94.1

Soils: Nicollet clay loam (38.5%), Canisteo clay loam (28.3%), Glencoe silty clay loam (19.4%), Clarion loam (9.3%),

Webster clay loam (4.5%) **Taxes (2023):** \$2,864.00

<sup>\*</sup>Lines are approximate

### **BLOOM PLAT**

R-41-W

Soils data provided by USDA and NRCS.

| Area Sy | Area Symbol: MN105, Soil Area Version: 21      |               |                  |           |                  |                    |  |
|---------|------------------------------------------------|---------------|------------------|-----------|------------------|--------------------|--|
| Code    | Soil Description                               | Acres         | Percent of field | PI Legend | Non-Irr Class *c | Productivity Index |  |
| L85A    | Nicollet clay loam, 1 to 3 percent slopes      | 61.58         | 38.5%            |           | lw               | 99                 |  |
| L78A    | Canisteo clay loam, 0 to 2 percent slopes      | 45.34         | 28.3%            |           | llw              | 93                 |  |
| L146A   | Glencoe silty clay loam, 0 to 1 percent slopes | 30.96         | 19.4%            |           | Illw             | 86                 |  |
| L79B    | Clarion loam, 2 to 6 percent slopes            | 14.92         | 9.3%             |           | lle              | 95                 |  |
| L83A    | Webster clay loam, 0 to 2 percent slopes       | 7.20          | 4.5%             |           | llw              | 93                 |  |
|         |                                                | ghted Average | 1.81             | 94.1      |                  |                    |  |