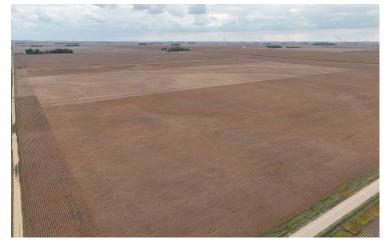

# Drone Photography

#### **TRACT DETAILS**

Directions: From Fulda, MN, 4.8 miles west on Co Hwy 2/16th St., 2.0 miles south on 180th Ave., .5 miles west on 100th

St., 1.9 miles south on McCall Ave., 1.2 miles west on 120th St. Land is on the south side of the road.

Description: W1/2 OF NE1/4 & E1/2 OF NE1/4, SECT-15 TWP-104 RANGE-41

Total Acres: 160±

Cropland Acres: 157.49±

**PID** #: 02-0074-000 & 02-0075-000 **Soil Productivity Index**: 94.1

Soils: Nicollet clay loam (38.5%), Canisteo clay loam (28.3%), Glencoe silty clay loam (19.4%), Clarion loam (9.3%),