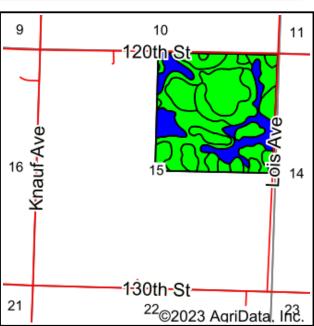

#### **TRACT DETAILS**

Directions: From Fulda, MN, 4.8 miles west on Co Hwy 2/16th St., 2.0 miles south on 180th Ave., .5 miles west on 100th

St., 1.9 miles south on McCall Ave., 1.2 miles west on 120th St. Land is on the south side of the road.

#### T-104-N