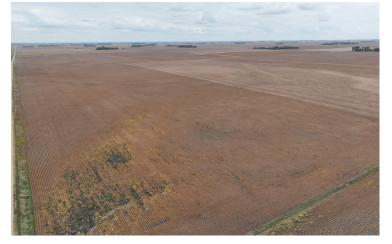

# Drone Photography

#### **TRACT DETAILS**

Directions: From Fulda, MN, 4.8 miles west on Co Hwy 2/16th St., 2.0 miles south on 180th Ave., .5 miles west on 100th

St., 1.9 miles south on McCall Ave., 1.2 miles west on 120th St. Land is on the south side of the road.

Description: W1/2 OF NE1/4 & E1/2 OF NE1/4, SECT-15 TWP-104 RANGE-41

Total Acres: 160±

Cropland Acres: 157.49±

**PID** #: 02-0074-000 & 02-0075-000 **Soil Productivity Index**: 94.1

Soils: Nicollet clay loam (38.5%), Canisteo clay loam (28.3%), Glencoe silty clay loam (19.4%), Clarion loam (9.3%),