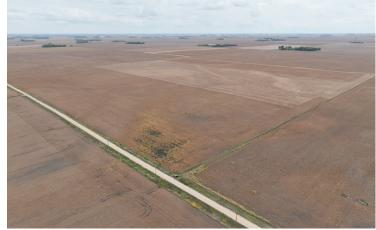

# Drone Photography

#### **TRACT DETAILS**

Directions: From Fulda, MN, 4.8 miles west on Co Hwy 2/16th St., 2.0 miles south on 180th Ave., .5 miles west on 100th

St., 1.9 miles south on McCall Ave., 1.2 miles west on 120th St. Land is on the south side of the road.

Description: W1/2 OF NE1/4 & E1/2 OF NE1/4, SECT-15 TWP-104 RANGE-41

Total Acres: 160±

Cropland Acres: 157.49±

**PID** #: 02-0074-000 & 02-0075-000 **Soil Productivity Index**: 94.1

Soils: Nicollet clay loam (38.5%), Canisteo clay loam (28.3%), Glencoe silty clay loam (19.4%), Clarion loam (9.3%),