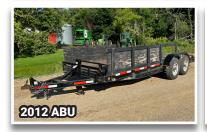

## RICK & SHIRLEY SNYDER FARM RETIREMENT

## TIMED ONLINE



**OPENING: MONDAY, AUGUST 26** 

CLOSING: WEDNESDAY, SEPTEMBER 4 | 12PM 2024





























## **PREVIEW:**

Monday, August 19 from 8 AM — 5 PM or by appointment only.

## LOADOUT:

By appointment only Wed., Sept. 4 - Friday, Sept. 6 from 8 AM - 5 PM. ALL items must be removed by 5 PM Friday, Sept. 6, otherwise buyers are responsible for loading their own equipment.

RICK & SHIRLEY SNYDER | Shirley (701) 640-6601 (cell) or (701) 474-5824 (home)

(or) contact Steffes Group Representative Norm Martineau at (701) 970-0045



Scan For Auction Details!



**SteffesGroup.com** | (701) 237-9173

Steffes Group, Inc., 2000 Main Avenue E, West Fargo, ND 58078