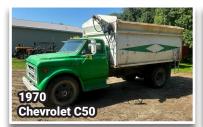

## RICK & SHIRLEY SNYDER FARM RETIREMENT

## TIMED ONLINE



**OPENING: MONDAY, AUGUST 26** 

CLOSING: WEDNESDAY, SEPTEMBER 4 | 12PM 2024





























## **PREVIEW:**

Monday, August 19 from 8 AM — 5 PM or by appointment only.

## LOADOUT:

By appointment only Wed., Sept. 4 - Friday, Sept. 6 from 8 AM - 5 PM. ALL items must be removed by 5 PM Friday, Sept. 6, otherwise buyers are responsible for loading their own equipment.

RICK & SHIRLEY SNYDER | Shirley (701) 640-6601 (cell) or (701) 474-5824 (home)

(or) contact Steffes Group Representative Norm Martineau at (701) 970-0045



Scan For Auction Details!



**SteffesGroup.com** | (701) 237-9173

Steffes Group, Inc., 2000 Main Avenue E, West Fargo, ND 58078