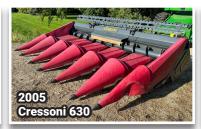

## RICK & SHIRLEY SNYDER FARM RETIREMENT

## TIMED ONLINE



**OPENING: MONDAY, AUGUST 26** 

CLOSING: WEDNESDAY, SEPTEMBER 4 | 12PM 2024





























## **PREVIEW:**

Monday, August 19 from 8 AM — 5 PM or by appointment only.

## LOADOUT:

By appointment only Wed., Sept. 4 - Friday, Sept. 6 from 8 AM - 5 PM. ALL items must be removed by 5 PM Friday, Sept. 6, otherwise buyers are responsible for loading their own equipment.

RICK & SHIRLEY SNYDER | Shirley (701) 640-6601 (cell) or (701) 474-5824 (home)

(or) contact Steffes Group Representative Norm Martineau at (701) 970-0045



Scan For Auction Details!



**SteffesGroup.com** | (701) 237-9173

Steffes Group, Inc., 2000 Main Avenue E, West Fargo, ND 58078