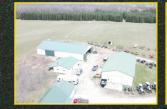

### MARINETTE COUNTY, WI HOME & LAND AUCTION - 67± ACRES CLOSING: WEDNESDAY, JUNE 4 | 12PM 2025

THE ALECTION DECENTS A DADE ODDODTHNITY TO OM/N A

### DIVERSE PROPERTY IN THREE SEPARATE TRACTS.