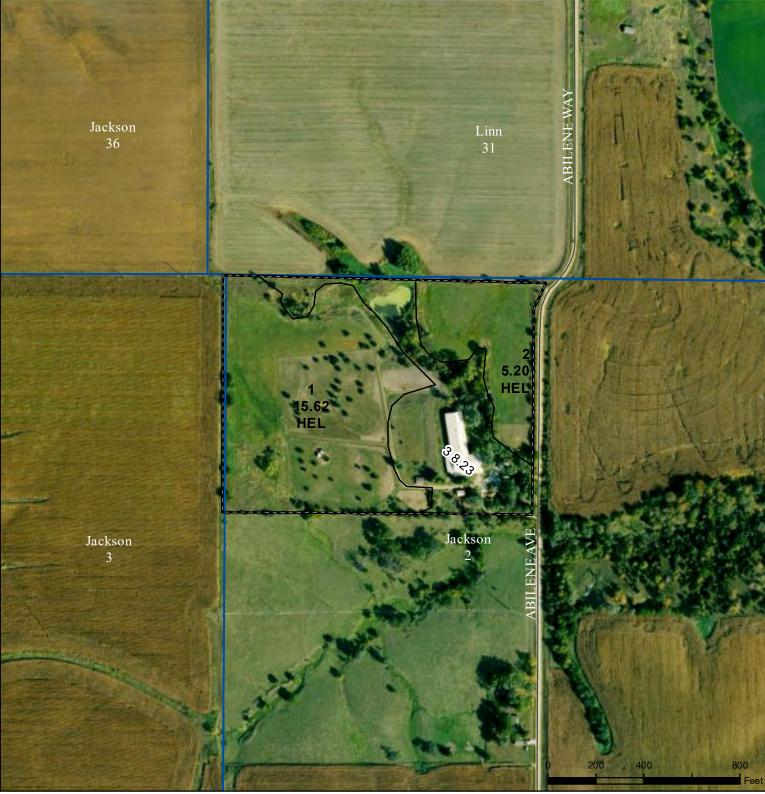

Tract Cropland Total: 20.82 acres

2024 Program Year Map Created April 10, 2024

> Farm 881 Tract 1419

United States Department of Agriculture (USDA) Farm Service Agency (FSA) maps are for FSA Program administration only. This map does not represent a legal survey or reflect actual ownership; rather it depicts the information provided directly from the producer and/or National Agricultural Imagery Program (NAIP) imagery. The producer accepts the data 'as is' and assumes all risks associated with its use. USDA-FSA assumes no responsibility for actual or consequential damage incurred as a result of any user's reliance on this data outside FSA Programs. Wetland identifiers do not represent the size, shape, or specific determination of the area. Refer to your original determination (CPA-026 and attached maps) for exact boundaries and determinations or contact USDA Natural Resources Conservation Service (NRCS).