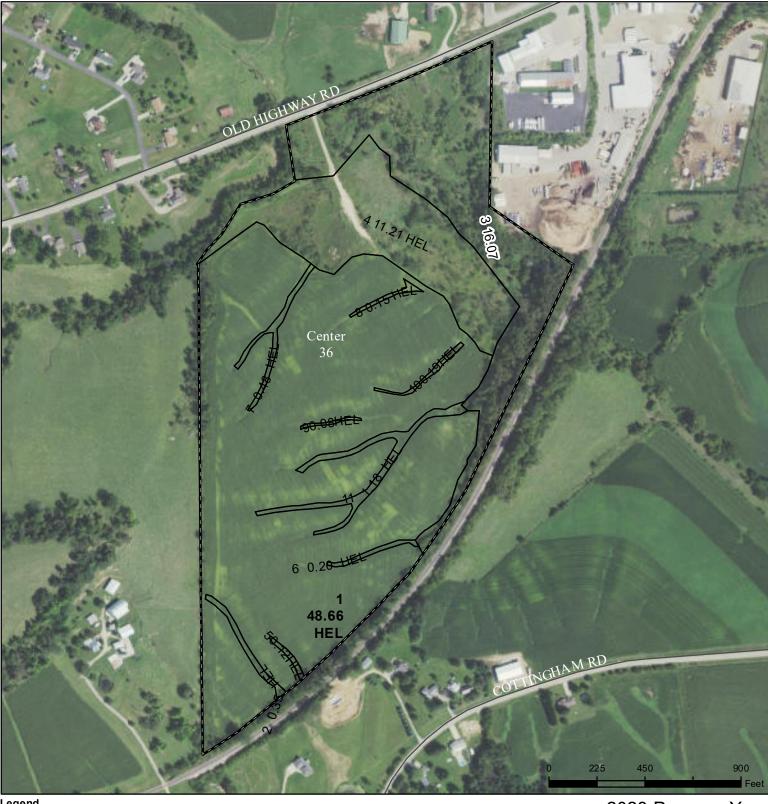

USDA Department of Agriculture Dubuque County, Iowa

## Legend Or CRP

CRP lowa PLSS

- Restricted Use
- Limited Restrictions
- Exempt from Conservation Compliance Provisions

Tract Cropland Total: 62.62 acres

United States Department of Agriculture (USDA) Farm Service Agency (FSA) maps are for FSA Program administration only. This map does not represent a legal survey or reflect actual ownership; rather it depicts the information provided directly from the producer and/or National Agricultural Imagery Program (NAIP) imagery. The producer accepts the data 'as is' and assumes all risks associated with its use. USDA-FSA assumes no responsibility for actual or consequential damage incurred as a result of any user's reliance on this data outside FSA

2023 Program Year Map Created March 29, 2023

> Farm **5704** Tract **11184**

Programs. Wetland identifiers on or represent the size, shape, or specific determination of the area. Refer to your original determination (CPA-026 and attached maps) for exact boundaries and determinations or contact USDA Natural Resources Conservation Service (NRCS). USDA is an equal opportunity provider, employer, and lender.