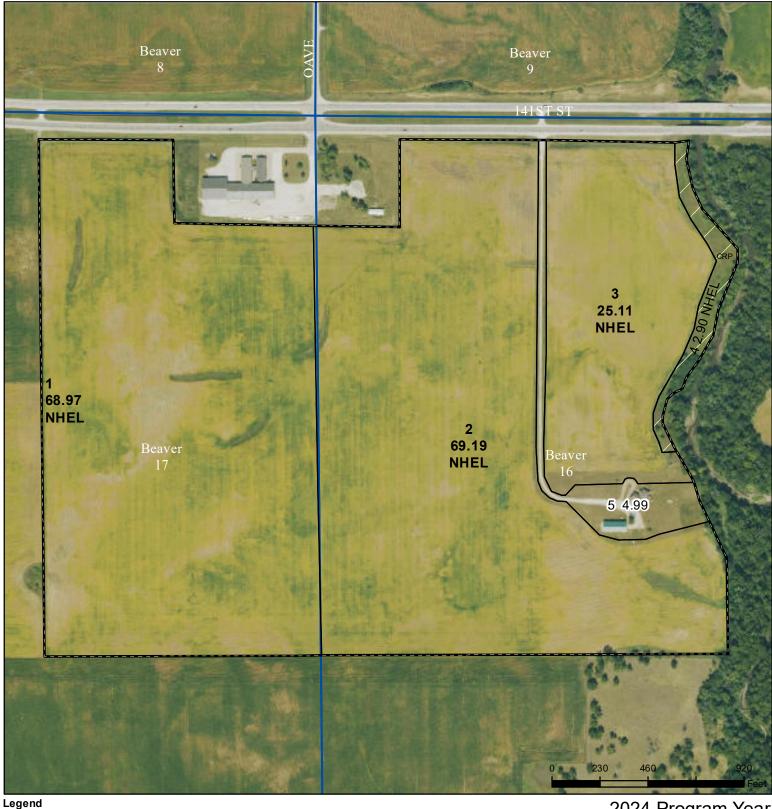

## **Dallas County, Iowa**

Wetland Determination Identifiers

CRP

Tract Boundary

lowa PLSS

lowa Roads

Restricted Use

Non-Cropland

Cropland

Limited Restrictions

Exempt from Conservation Compliance Provisions

Tract Cropland Total: 166.17 acres

2024 Program Year
Map Created March 27, 2024

Farm **7672** Tract **28146** 

United States Department of Agriculture (USDA) Farm Service Agency (FSA) maps are for FSA Program administration only. This map does not represent a legal survey or reflect actual ownership; rather it depicts the information provided directly from the producer and/or National Agricultural Imagery Program (NAIP) imagery. The producer accepts the data 'as is' and assumes all risks associated with its use. USDA-FSA assumes no responsibility for actual or consequential damage incurred as a result of any user's reliance on this data outside FSA Programs. Wetland identifiers do not represent the size, shape, or specific determination of the area. Refer to your original determination (CPA-026 and attached maps) for exact boundaries and determinations or contact USDA Natural Resources Conservation Service (NRCS).