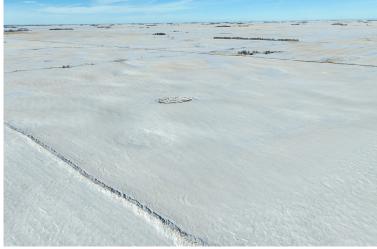

# RENVILLE COUNTY, ND

**Auctioneer's Note:** Don't miss your chance to add this quarter of farmland northwest of Carpio North Dakota to your operation. Free of US Fish and Wildlife easements and minutes north of Berthold Farmers Elevator in Carpio along US Hwy 52, grants any operator the opportunity to maximize their planted acres and quickly convert bushels of grain into dollars available to run their operation.

#### **RENVILLE COUNTY, NORTH DAKOTA – IVANHOE TOWNSHIP**

Land Located: From the intersection of ND Hwy. 28 and US Hwy. 52, near Carpio, north 8 miles to the intersection with 79th St. NW, then continue west 1.5 miles to the northeast corner of the subject property.
Description: NW1/4 Less R/W Section 35-159-86
Total Acres: 158.37±
Cropland Acres: 158.57± (Cropland Acres Exceed Total Acres)
PID #: 18-0000-03891-000
Soil Productivity Index: 78.1
Soils: Hamlet-Souris-Tonka complex (80.4%), Hamerly-Tonka complex (11.6%), Hamerly-Souris Ioams (6.5%)
Taxes (2024): \$1,205.64
NO US Fish & Wildlife Easement