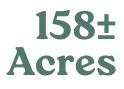

#### **RENVILLE COUNTY, NORTH DAKOTA – IVANHOE TOWNSHIP**

Land Located: From the intersection of ND Hwy. 28 and US Hwy. 52, near Carpio, north 8 miles to the intersection with 79th St. NW, then continue west 1.5 miles to the northeast corner of the subject property.
Description: NW1/4 Less R/W Section 35-159-86
Total Acres: 158.37±
Cropland Acres: 158.57± (Cropland Acres Exceed Total Acres)
PID #: 18-0000-03891-000
Soil Productivity Index: 78.1
Soils: Hamlet-Souris-Tonka complex (80.4%), Hamerly-Tonka complex (11.6%), Hamerly-Souris Ioams (6.5%)
Taxes (2024): \$1,205.64
NO US Fish & Wildlife Easement