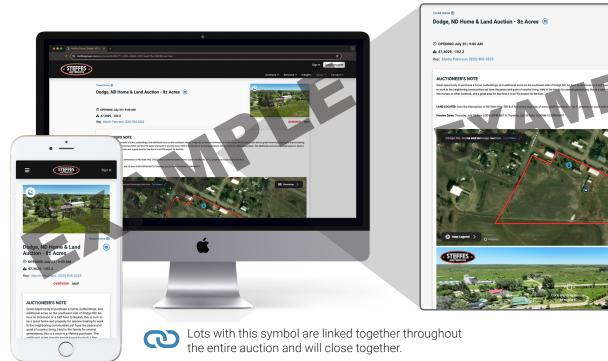

#### **RENVILLE COUNTY, NORTH DAKOTA – IVANHOE TOWNSHIP**

Land Located: From the intersection of ND Hwy. 28 and US Hwy. 52, near Carpio, north 8 miles to the intersection with 79th St. NW, then continue west 1.5 miles to the northeast corner of the subject property.
Description: NW1/4 Less R/W Section 35-159-86
Total Acres: 158.37±
Cropland Acres: 158.57± (Cropland Acres Exceed Total Acres)
PID #: 18-0000-03891-000
Soil Productivity Index: 78.1
Soils: Hamlet-Souris-Tonka complex (80.4%), Hamerly-Tonka complex (11.6%), Hamerly-Souris Ioams (6.5%)
Taxes (2024): \$1,205.64
NO US Fish & Wildlife Easement