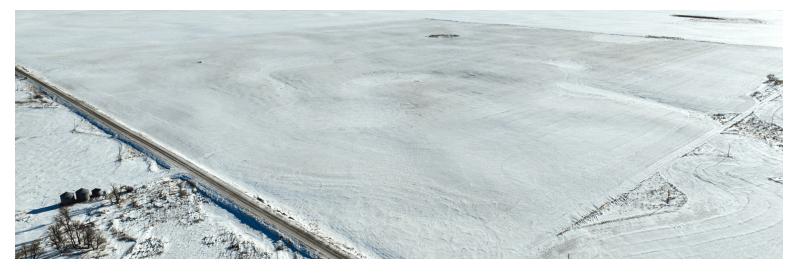

# RENVILLE COUNTY, ND

**Auctioneer's Note:** Don't miss your chance to add this quarter of farmland northwest of Carpio North Dakota to your operation. Free of US Fish and Wildlife easements and minutes north of Berthold Farmers Elevator in Carpio along US Hwy 52, grants any operator the opportunity to maximize their planted acres and quickly convert bushels of grain into dollars available to run their operation.

#### **RENVILLE COUNTY, NORTH DAKOTA – IVANHOE TOWNSHIP**

Land Located: From the intersection of ND Hwy. 28 and US Hwy. 52, near Carpio, north 8 miles to the intersection with 79th St. NW, then continue west 1.5 miles to the northeast corner of the subject property.
Description: NW1/4 Less R/W Section 35-159-86
Total Acres: 158.37±
Cropland Acres: 158.57± (Cropland Acres Exceed Total Acres)
PID #: 18-0000-03891-000
Soil Productivity Index: 78.1
Soils: Hamlet-Souris-Tonka complex (80.4%), Hamerly-Tonka complex (11.6%), Hamerly-Souris Ioams (6.5%)
Taxes (2024): \$1,205.64
NO US Fish & Wildlife Easement