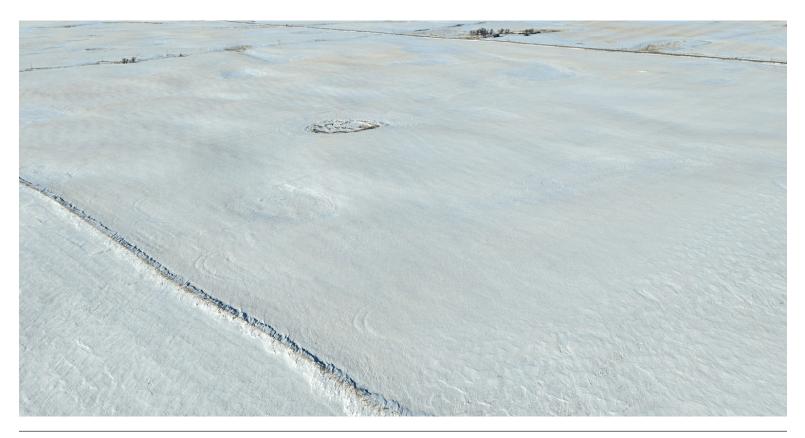

# RENVILLE COUNTY, ND

**Auctioneer's Note:** Don't miss your chance to add this quarter of farmland northwest of Carpio North Dakota to your operation. Free of US Fish and Wildlife easements and minutes north of Berthold Farmers Elevator in Carpio along US Hwy 52, grants any operator the opportunity to maximize their planted acres and quickly convert bushels of grain into dollars available to run their operation.

#### **RENVILLE COUNTY, NORTH DAKOTA – IVANHOE TOWNSHIP**

Land Located: From the intersection of ND Hwy. 28 and US Hwy. 52, near Carpio, north 8 miles to the intersection with 79th St. NW, then continue west 1.5 miles to the northeast corner of the subject property.
Description: NW1/4 Less R/W Section 35-159-86
Total Acres: 158.37±
Cropland Acres: 158.57± (Cropland Acres Exceed Total Acres)
PID #: 18-0000-03891-000
Soil Productivity Index: 78.1
Soils: Hamlet-Souris-Tonka complex (80.4%), Hamerly-Tonka complex (11.6%), Hamerly-Souris Ioams (6.5%)
Taxes (2024): \$1,205.64
NO US Fish & Wildlife Easement