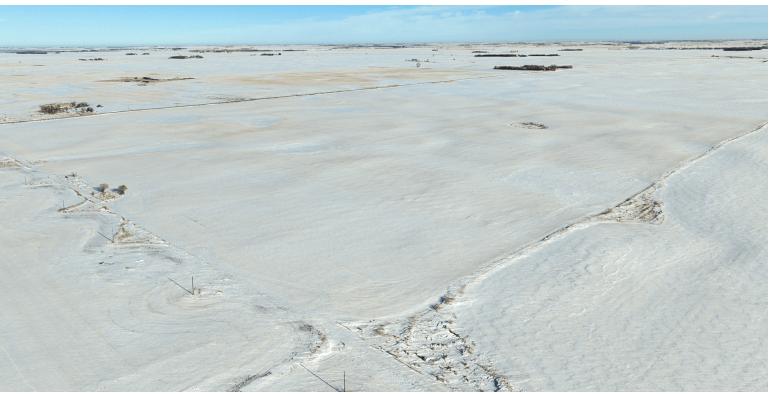

# RENVILLE COUNTY, ND

**Auctioneer's Note:** Don't miss your chance to add this quarter of farmland northwest of Carpio North Dakota to your operation. Free of US Fish and Wildlife easements and minutes north of Berthold Farmers Elevator in Carpio along US Hwy 52, grants any operator the opportunity to maximize their planted acres and quickly convert bushels of grain into dollars available to run their operation.

#### **RENVILLE COUNTY, NORTH DAKOTA – IVANHOE TOWNSHIP**

Land Located: From the intersection of ND Hwy. 28 and US Hwy. 52, near Carpio, north 8 miles to the intersection with 79th St. NW, then continue west 1.5 miles to the northeast corner of the subject property.
Description: NW1/4 Less R/W Section 35-159-86
Total Acres: 158.37±
Cropland Acres: 158.57± (Cropland Acres Exceed Total Acres)
PID #: 18-0000-03891-000
Soil Productivity Index: 78.1
Soils: Hamlet-Souris-Tonka complex (80.4%), Hamerly-Tonka complex (11.6%), Hamerly-Souris Ioams (6.5%)
Taxes (2024): \$1,205.64
NO US Fish & Wildlife Easement