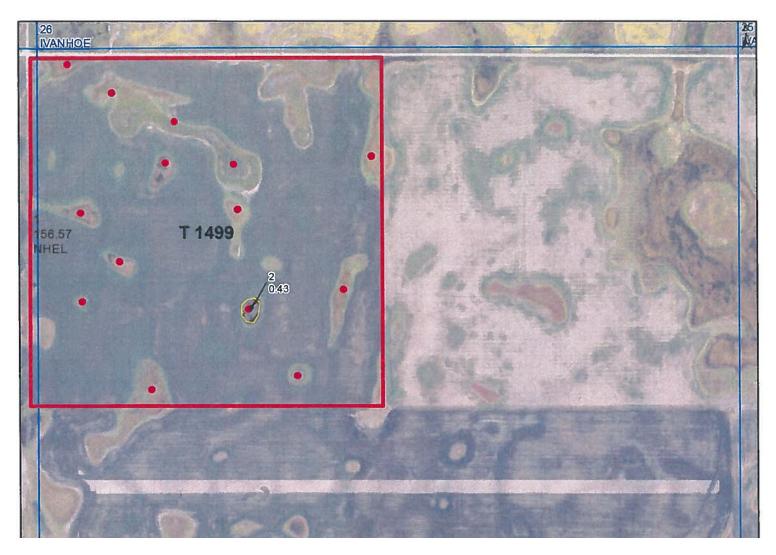

## Common Land Unit

Tract Boundary

#### Cropland Wetland Determination Identifiers

- Restricted Use
- V Limited Restrictions
- Exempt from Conservation
- Compliance Provisions

#### Unless Otherwise Noted: All crops are for grain All crops are non-irrigated Shares are 100% to Operator

#### 2024 Program Year Map Created August 19, 2024 S35 T159N R86W Phy Cnty: Renville

|   |     |     | <br>     |
|---|-----|-----|----------|
| 0 | 240 | 480 | 960      |
|   |     |     | <br>Feet |

7