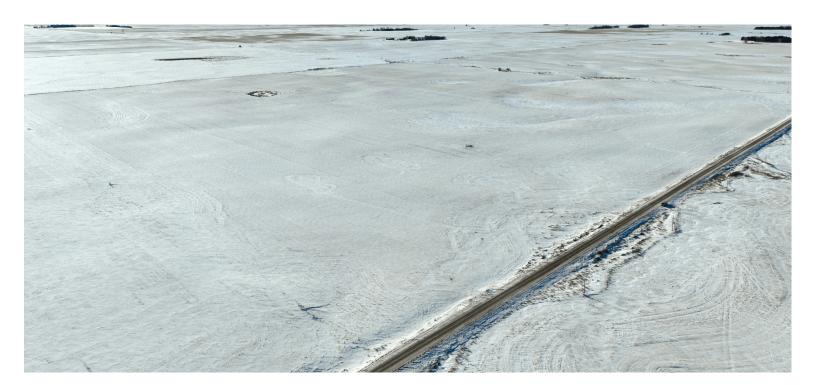

# RENVILLE COUNTY, ND

**Auctioneer's Note:** Don't miss your chance to add this quarter of farmland northwest of Carpio North Dakota to your operation. Free of US Fish and Wildlife easements and minutes north of Berthold Farmers Elevator in Carpio along US Hwy 52, grants any operator the opportunity to maximize their planted acres and quickly convert bushels of grain into dollars available to run their operation.

#### **RENVILLE COUNTY, NORTH DAKOTA – IVANHOE TOWNSHIP**

Land Located: From the intersection of ND Hwy. 28 and US Hwy. 52, near Carpio, north 8 miles to the intersection with 79th St. NW, then continue west 1.5 miles to the northeast corner of the subject property.
Description: NW1/4 Less R/W Section 35-159-86
Total Acres: 158.37±
Cropland Acres: 158.57± (Cropland Acres Exceed Total Acres)
PID #: 18-0000-03891-000
Soil Productivity Index: 78.1
Soils: Hamlet-Souris-Tonka complex (80.4%), Hamerly-Tonka complex (11.6%), Hamerly-Souris Ioams (6.5%)
Taxes (2024): \$1,205.64
NO US Fish & Wildlife Easement