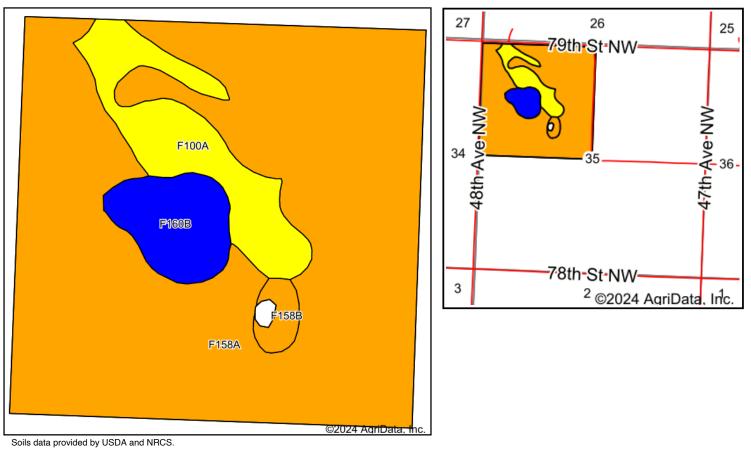

#### **RENVILLE COUNTY, NORTH DAKOTA – IVANHOE TOWNSHIP**

Land Located: From the intersection of ND Hwy. 28 and US Hwy. 52, near Carpio, north 8 miles to the intersection with 79th St. NW, then continue west 1.5 miles to the northeast corner of the subject property.
Description: NW1/4 Less R/W Section 35-159-86
Total Acres: 158.37±
Cropland Acres: 158.57± (Cropland Acres Exceed Total Acres)
PID #: 18-0000-03891-000
Soil Productivity Index: 78.1
Soils: Hamlet-Souris-Tonka complex (80.4%), Hamerly-Tonka complex (11.6%), Hamerly-Souris Ioams (6.5%)
Taxes (2024): \$1,205.64
NO US Fish & Wildlife Easement

158± Acres

| Area Sy          | Area Symbol: ND075, Soil Area Version: 27          |        |                  |           |                  |                    |  |  |
|------------------|----------------------------------------------------|--------|------------------|-----------|------------------|--------------------|--|--|
| Code             | Soil Description                                   | Acres  | Percent of field | PI Legend | Non-Irr Class *c | Productivity Index |  |  |
| F158A            | Hamlet-Souris-Tonka complex, 0 to 3 percent slopes | 125.93 | 80.4%            |           | llc              | 80                 |  |  |
| F100A            | Hamerly-Tonka complex, 0 to 3 percent slopes       | 18.19  | 11.6%            |           | lle              | 64                 |  |  |
| F160B            | Hamlet-Souris loams, 1 to 5 percent slopes         | 10.15  | 6.5%             |           | lle              | 81                 |  |  |
| F158B            | Hamlet-Souris-Tonka complex, 0 to 5 percent slopes | 2.30   | 1.5%             |           | lle              | 76                 |  |  |
| Weighted Average |                                                    |        |                  |           |                  | 78.1               |  |  |