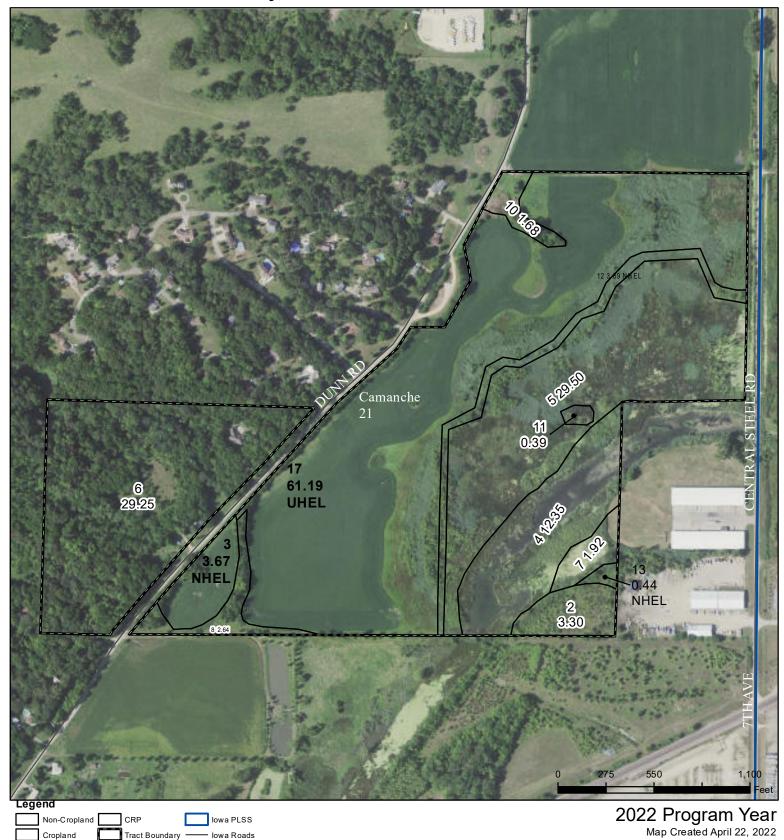

## **Clinton County, Iowa**

Wetland Determination Identifiers Restricted Use

Limited Restrictions

Exempt from Conservation Compliance Provisions

NAIP\USDA\_CONUS\_PRIME

Red: Band-Tract Cropland Total: 69.19 acres Green: Band\_2

Farm **204** Tract 2846

Blue: Band\_3 United States Department of Agriculture (USDA) Farm Service Agency (FSA) maps are for FSA Program administration only. This map does not represent a legal survey or reflect actual ownership; rather it depicts the information provided directly from the producer and/or National Agricultural Imagery Program (NAIP) imagery. The producer accepts the data 'as is' and assumes all risks associated with its use. USDA-FSA assumes no responsibility for actual or consequential damage incurred as a result of any user's reliance on this data outside FSA Programs. Wetland identifiers do not represent the size, shape, or specific determination of the area. Refer to your original determination (CPA-026 and attached maps) for exact boundaries and determinations or contact USDA Natural Resources Conservation Service (NRCS).