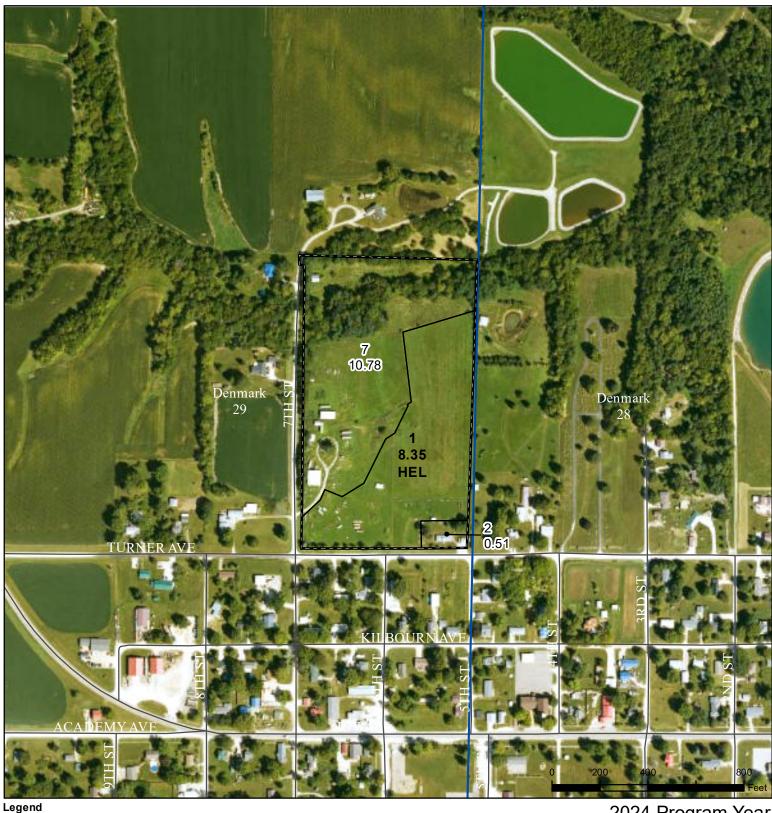

## Lee County, Iowa

Non-Cropland lowa PLSS - Iowa Roads Cropland Tract Boundary -

2024 Program Year Map Created April 11, 2024

Farm 1066 Tract **1506** 

Tract Cropland Total: 8.35 acres