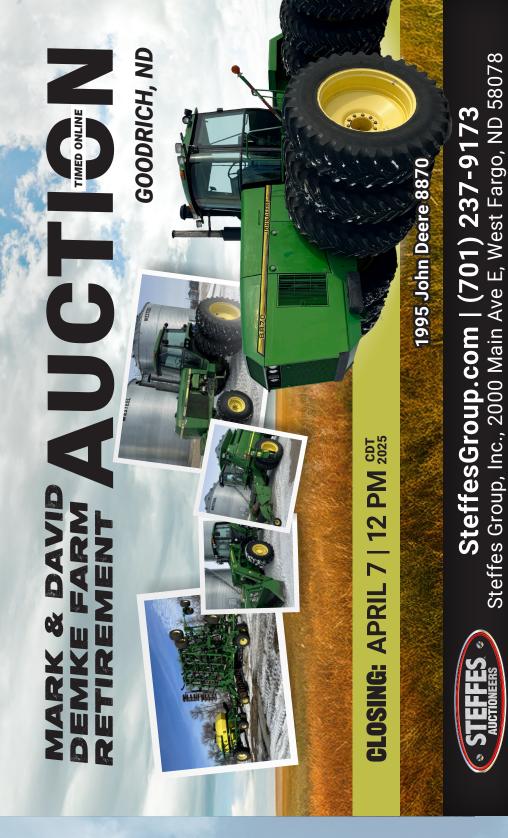

#### **4WD TRACTORS**

IOWA

- 2004 John Deere 9620
- 1995 John Deere 8870
- 1979 Versatile 875