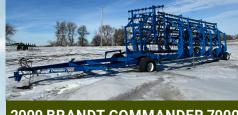

#### **TILLAGE EQUIPMENT**

- 2009 Brandt Commander 7000
- Wil-Rich field cultivators. 37' & 34'
- (2) John Deere 1600 chisel plows, 38' & 27'
- · John Deere 100 chisel plow
- Bush Hog tandem disc, 24'
- Herman harrow, 53'
- Melroe plow, 5-bottom

### 17 D 8

2009 JOHN DEERE 4830

**2008 JOHN DEERE 9770 STS** 

2011 JOHN DEERE 1830

TIMED ONLINE

West Fargo, ND 58078 Steffes Group, Inc. 2000 Main Ave E

2009 BRANDT COMMANDER 7000

2011 H&S BF18HC