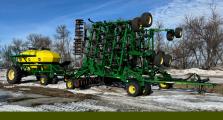

#### **AIR SEEDERS**

- 2011 John Deere 1830 w/ 2011 John Deere 1910 cart
- Flexi-Coil 5000 w/Flexi-Coil 2320 cart