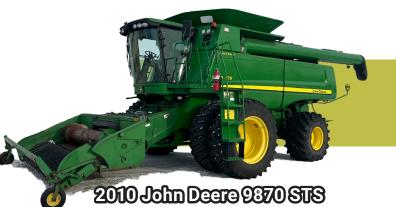

#### **COMBINES & TRACKS**

- 2010 John Deere 9870 STS
- 2008 John Deere 9770 STS
- GripTrac combine tracks