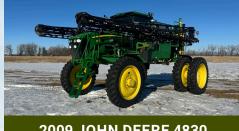

#### **COMBINES & TRACKS**

- 2010 John Deere 9870 STS
- 2008 John Deere 9770 STS
- GripTrac combine tracks