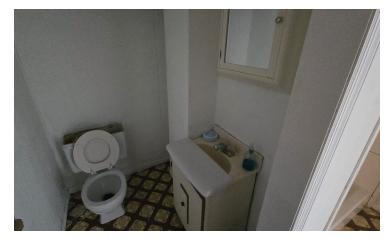

#### 205 Details:

- Bathroom: 5'x4' stall toilet, sink and small vanity, 2'x3' corner shower, 2'x9' bathroom entryway
- Main Room: 21'x15' w/3'x3' entryway & entryway closet
- · SoleusAir window air conditioner unit
- Electric Wall Heater
- Frigidaire top freezer refrigerator
- Over-the-range microwave
- Single-bay sink
- Whirlpool electric range (4 burner)
- Cabinets