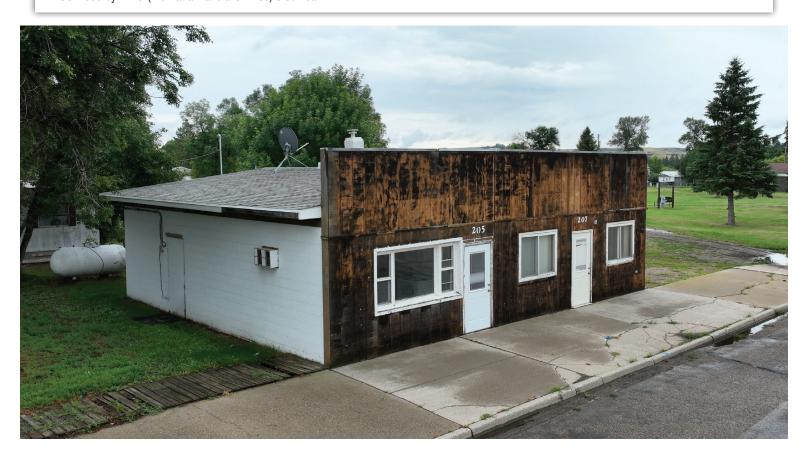

**ZAP, ND - MERCER COUNTY** 

**Description:** W 60' Lots 1, 2, 3, 4 Block 2 City of Zap, ND **Duplex Address:** 205 & 207 Main, Zap, ND 58580

Lot Sq. Ft.: 6,000± PID #: ZZ-144-89-01-02-03A

Taxes (2023): \$319.03 (\$735.67 Special Assessment Tax)

#### **General Property Notes:**

- · Updated electrical panel
- · Updated pex pipe plumbing
- · Serviced by city of Zap sewer and water
- Serviced by MDU (Montana Dakota Utilities) electrical

Prop ID: ZZ-144-89-01-02-03A