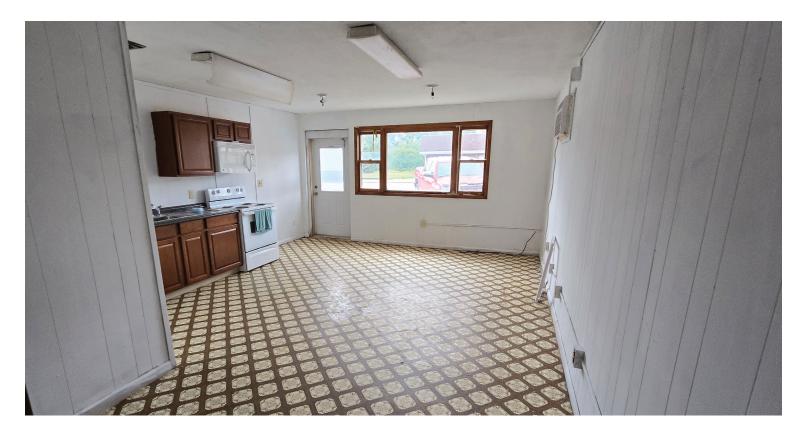

#### 207 Details:

- Bathroom: 8'x7' toilet, sink, corner walk in shower
- · Utility room: 2' wide
- Kitchenette Area: 7'x24' w/5'x9' bump out with double bay sink and cabinets, Maytag electric range, Frigidaire / Electrolux french door refrigerator
- Large Bedroom: 12'x6'Small Bedroom: 9'x6'
- Main Room: 19' 21' long hallway w/23' 25'x20' open area, (2) ceiling fans