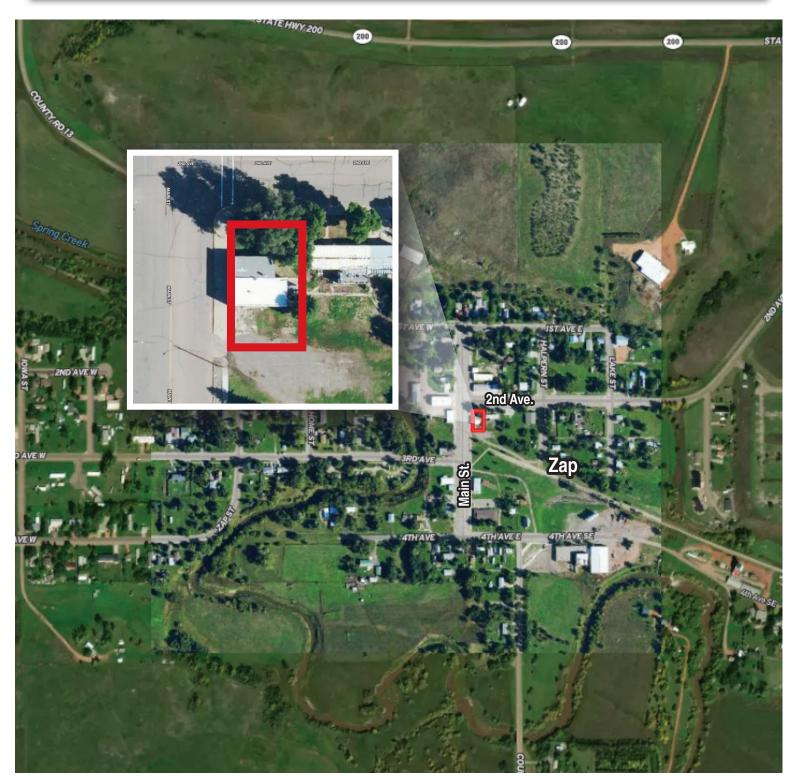

Mercer County, ND

**ZAP, ND - MERCER COUNTY** 

**Description:** W 60' Lots 1, 2, 3, 4 Block 2 City of Zap, ND **Duplex Address:** 205 & 207 Main, Zap, ND 58580

Lot Sq. Ft.: 6,000± PID #: ZZ-144-89-01-02-03A

Taxes (2023): \$319.03 (\$735.67 Special Assessment Tax)