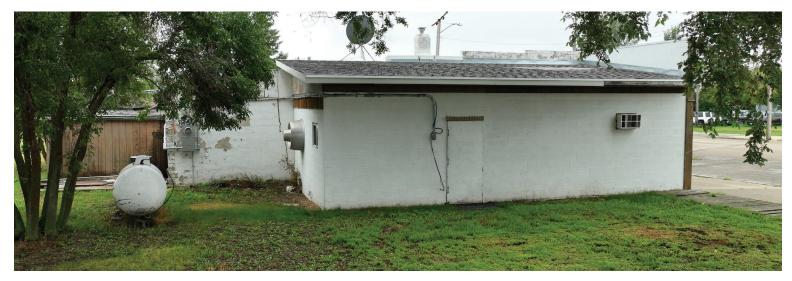

**ZAP, ND - MERCER COUNTY** 

**Description:** W 60' Lots 1, 2, 3, 4 Block 2 City of Zap, ND **Duplex Address:** 205 & 207 Main, Zap, ND 58580

Lot Sq. Ft.: 6,000± PID #: ZZ-144-89-01-02-03A

Taxes (2023): \$319.03 (\$735.67 Special Assessment Tax)

#### **General Property Notes:**

- · Updated electrical panel
- · Updated pex pipe plumbing
- · Serviced by city of Zap sewer and water
- Serviced by MDU (Montana Dakota Utilities) electrical

Prop ID: ZZ-144-89-01-02-03A