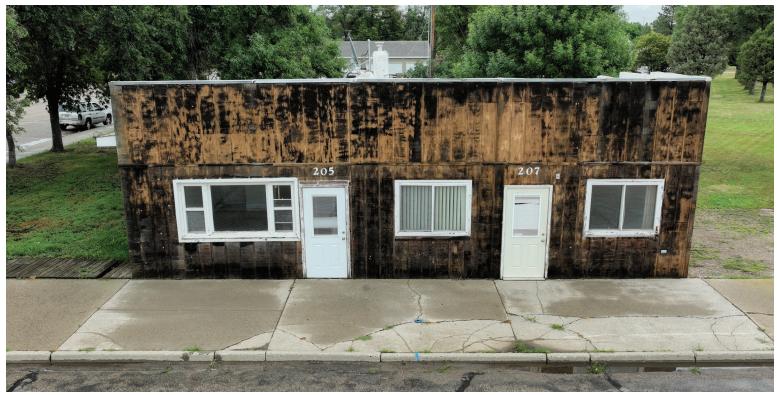

# MERCER COUNTY, ND DUPLEX AUCTION

Opening: Tuesday, September 24 | 8 AM Closing: Tuesday, October 1 | 2 PM 2024

**TIMED** ONLINE

Preview Date: Saturday, September 21 from 11 AM - 2 PM CDT

Auctioneer's Note: Unique offering to add a base camp to your hunting, fishing and outdoor adventures in Central ND. Located just a half hour south of Beaver Creek Bay on Lake Sakakawea and an hour and half northwest of Bismarck. This duplex is sure to be a great place to gather with friends and family before and after a day of walleye fishing or upland game and waterfowl hunting. Past uses include a barbershop, café and a rentable property for several tenants. This property is offered on an absolute basis selling to the highest bidder regardless of price. Bid today and start planning your next outdoor adventure, or add this to your rental property portfolio. This is sure to be a great fit for anyone looking to own a property in the middle of the Peace Garden State.

**ZAP, ND - MERCER COUNTY** 

**Description:** W 60' Lots 1, 2, 3, 4 Block 2 City of Zap, ND **Duplex Address:** 205 & 207 Main, Zap, ND 58580

Lot Sq. Ft.: 6,000± PID #: ZZ-144-89-01-02-03A

Taxes (2023): \$319.03 (\$735.67 Special Assessment Tax)

#### 205 Details:

- Bathroom: 5'x4' stall toilet, sink and small vanity, 2'x3' corner shower, 2'x9' bathroom entryway
- Main Room: 21'x15' w/3'x3' entryway & entryway closet
- · SoleusAir window air conditioner unit
- Electric Wall Heater
- Frigidaire top freezer refrigerator
- Over-the-range microwave
- Single-bay sink
- Whirlpool electric range (4 burner)
- Cabinets

#### 207 Details:

- Bathroom: 8'x7' toilet, sink, corner walk in shower
- · Utility room: 2' wide
- Kitchenette Area: 7'x24' w/5'x9' bump out with double bay sink and cabinets, Maytag electric range, Frigidaire / Electrolux french door refrigerator
- Large Bedroom: 12'x6'Small Bedroom: 9'x6'
- Main Room: 19' 21' long hallway w/23' 25'x20' open area, (2) ceiling fans