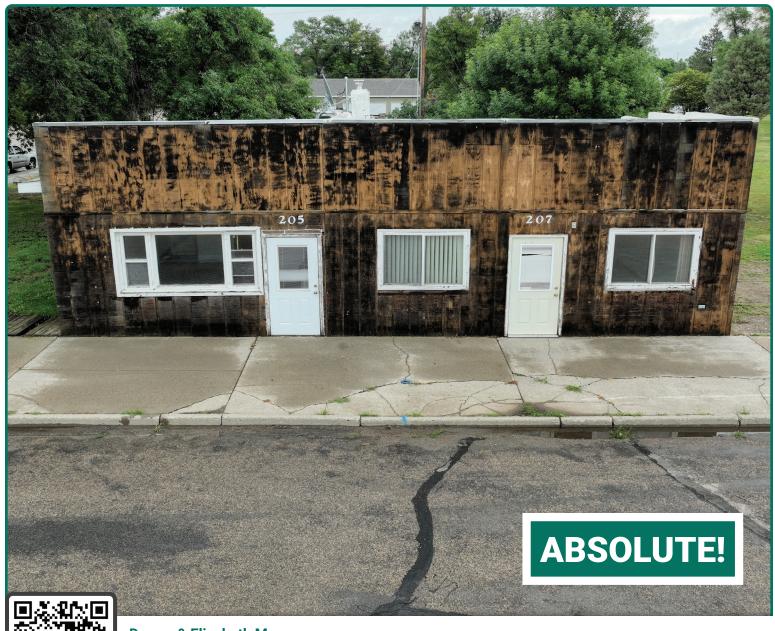

# MERCER COUNTY, ND DUPLEX AUCTION

Opening: Tuesday, September 24 | 8 AM Closing: Tuesday, October 1 | 2 PM 2024

**TIMED** ONLINE

Preview Date: Saturday, September 21 from 11 AM - 2 PM CDT

Auctioneer's Note: Unique offering to add a base camp to your hunting, fishing and outdoor adventures in Central ND. Located just a half hour south of Beaver Creek Bay on Lake Sakakawea and an hour and half northwest of Bismarck. This duplex is sure to be a great place to gather with friends and family before and after a day of walleye fishing or upland game and waterfowl hunting. Past uses include a barbershop, café and a rentable property for several tenants. This property is offered on an absolute basis selling to the highest bidder regardless of price. Bid today and start planning your next outdoor adventure, or add this to your rental property portfolio. This is sure to be a great fit for anyone looking to own a property in the middle of the Peace Garden State.

Darren & Elizabeth Mayers

Contact Martin Peterson at Steffes Group, (320) 905-5325 or visit SteffesGroup.com.

Steffes Group, Inc. | 14083 51st Street Northwest, Williston, ND 58801 | (701) 237-9173 | SteffesGroup.com Scott Steffes ND1634; Martin Peterson ND11034. TERMS: 10% down upon signing purchase agreement with balance due at closing in 45 days.

**ZAP, ND - MERCER COUNTY** 

**Description:** W 60' Lots 1, 2, 3, 4 Block 2 City of Zap, ND **Duplex Address:** 205 & 207 Main, Zap, ND 58580

Lot Sq. Ft.: 6,000± PID #: ZZ-144-89-01-02-03A

Taxes (2023): \$319.03 (\$735.67 Special Assessment Tax)

#### 205 Details:

- Bathroom: 5'x4' stall toilet, sink and small vanity, 2'x3' corner shower, 2'x9' bathroom entryway
- Main Room: 21'x15' w/3'x3' entryway & entryway closet
- · SoleusAir window air conditioner unit
- Electric Wall Heater
- Frigidaire top freezer refrigerator
- Over-the-range microwave
- Single-bay sink
- Whirlpool electric range (4 burner)
- Cabinets

#### 207 Details:

- Bathroom: 8'x7' toilet, sink, corner walk in shower
- · Utility room: 2' wide
- Kitchenette Area: 7'x24' w/5'x9' bump out with double bay sink and cabinets, Maytag electric range, Frigidaire / Electrolux french door refrigerator
- Large Bedroom: 12'x6'Small Bedroom: 9'x6'
- Main Room: 19' 21' long hallway w/23' 25'x20' open area, (2) ceiling fans