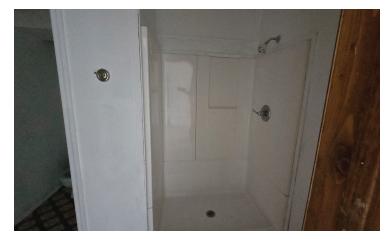

#### 205 Details:

- Bathroom: 5'x4' stall toilet, sink and small vanity, 2'x3' corner shower, 2'x9' bathroom entryway
- Main Room: 21'x15' w/3'x3' entryway & entryway closet
- · SoleusAir window air conditioner unit
- Electric Wall Heater
- Frigidaire top freezer refrigerator
- Over-the-range microwave
- Single-bay sink
- Whirlpool electric range (4 burner)
- Cabinets

#### 207 Details:

- Bathroom: 8'x7' toilet, sink, corner walk in shower
- · Utility room: 2' wide
- Kitchenette Area: 7'x24' w/5'x9' bump out with double bay sink and cabinets, Maytag electric range, Frigidaire / Electrolux french door refrigerator
- Large Bedroom: 12'x6'Small Bedroom: 9'x6'
- Main Room: 19' 21' long hallway w/23' 25'x20' open area, (2) ceiling fans