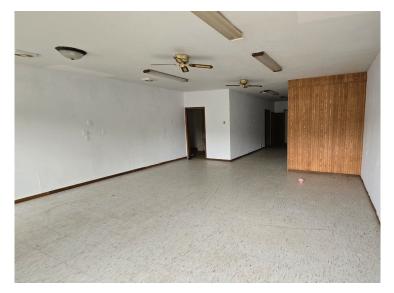

#### 205 Details:

- Bathroom: 5'x4' stall toilet, sink and small vanity, 2'x3' corner shower, 2'x9' bathroom entryway
- Main Room: 21'x15' w/3'x3' entryway & entryway closet
- · SoleusAir window air conditioner unit
- Electric Wall Heater
- Frigidaire top freezer refrigerator
- Over-the-range microwave
- Single-bay sink
- Whirlpool electric range (4 burner)
- Cabinets

#### 207 Details:

- Bathroom: 8'x7' toilet, sink, corner walk in shower
- · Utility room: 2' wide
- Kitchenette Area: 7'x24' w/5'x9' bump out with double bay sink and cabinets, Maytag electric range, Frigidaire / Electrolux french door refrigerator
- Large Bedroom: 12'x6'Small Bedroom: 9'x6'
- Main Room: 19' 21' long hallway w/23' 25'x20' open area, (2) ceiling fans