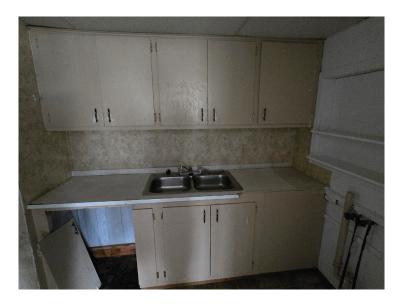

#### 205 Details:

- Bathroom: 5'x4' stall toilet, sink and small vanity, 2'x3' corner shower, 2'x9' bathroom entryway
- Main Room: 21'x15' w/3'x3' entryway & entryway closet
- · SoleusAir window air conditioner unit
- Electric Wall Heater
- Frigidaire top freezer refrigerator
- Over-the-range microwave
- Single-bay sink
- Whirlpool electric range (4 burner)
- Cabinets

#### 207 Details:

- Bathroom: 8'x7' toilet, sink, corner walk in shower
- · Utility room: 2' wide
- Kitchenette Area: 7'x24' w/5'x9' bump out with double bay sink and cabinets, Maytag electric range, Frigidaire / Electrolux french door refrigerator
- Large Bedroom: 12'x6'Small Bedroom: 9'x6'
- Main Room: 19' 21' long hallway w/23' 25'x20' open area, (2) ceiling fans