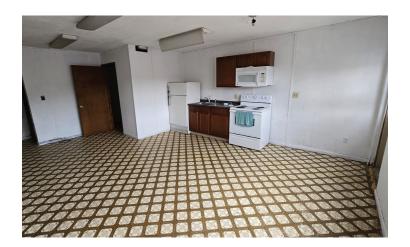

#### 205 Details:

- Bathroom: 5'x4' stall toilet, sink and small vanity, 2'x3' corner shower, 2'x9' bathroom entryway
- Main Room: 21'x15' w/3'x3' entryway & entryway closet
- · SoleusAir window air conditioner unit
- Electric Wall Heater
- Frigidaire top freezer refrigerator
- Over-the-range microwave
- Single-bay sink
- Whirlpool electric range (4 burner)
- Cabinets