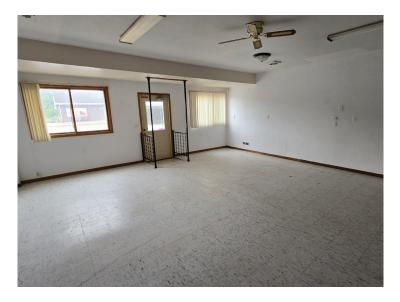

#### 205 Details:

- Bathroom: 5'x4' stall toilet, sink and small vanity, 2'x3' corner shower, 2'x9' bathroom entryway
- Main Room: 21'x15' w/3'x3' entryway & entryway closet
- · SoleusAir window air conditioner unit
- Electric Wall Heater
- Frigidaire top freezer refrigerator
- Over-the-range microwave
- Single-bay sink
- Whirlpool electric range (4 burner)
- Cabinets

#### 207 Details:

- Bathroom: 8'x7' toilet, sink, corner walk in shower
- · Utility room: 2' wide
- Kitchenette Area: 7'x24' w/5'x9' bump out with double bay sink and cabinets, Maytag electric range, Frigidaire / Electrolux french door refrigerator
- Large Bedroom: 12'x6'Small Bedroom: 9'x6'
- Main Room: 19' 21' long hallway w/23' 25'x20' open area, (2) ceiling fans