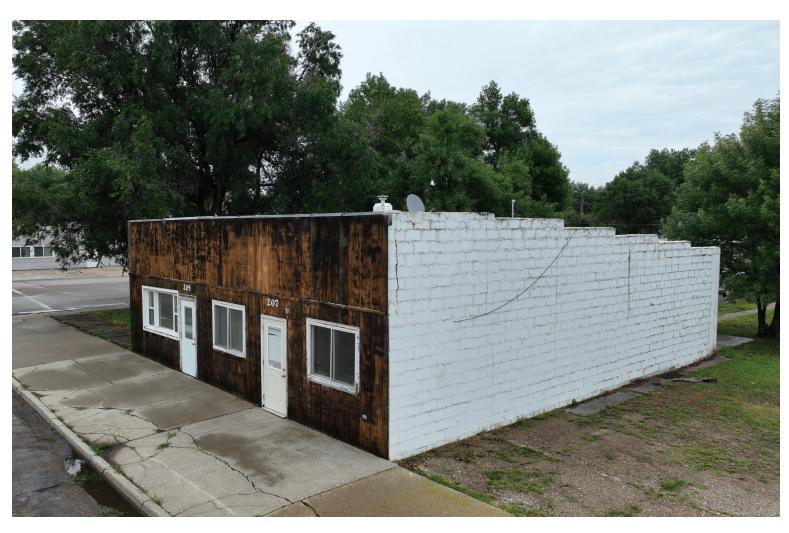

# MERCER COUNTY, ND DUPLEX AUCTION

Opening: Tuesday, September 24 | 8 AM Closing: Tuesday, October 1 | 2 PM 2024

**TIMED** ONLINE

Preview Date: Saturday, September 21 from 11 AM - 2 PM CDT

Auctioneer's Note: Unique offering to add a base camp to your hunting, fishing and outdoor adventures in Central ND. Located just a half hour south of Beaver Creek Bay on Lake Sakakawea and an hour and half northwest of Bismarck. This duplex is sure to be a great place to gather with friends and family before and after a day of walleye fishing or upland game and waterfowl hunting. Past uses include a barbershop, café and a rentable property for several tenants. This property is offered on an absolute basis selling to the highest bidder regardless of price. Bid today and start planning your next outdoor adventure, or add this to your rental property portfolio. This is sure to be a great fit for anyone looking to own a property in the middle of the Peace Garden State.

**ZAP, ND - MERCER COUNTY** 

**Description:** W 60' Lots 1, 2, 3, 4 Block 2 City of Zap, ND **Duplex Address:** 205 & 207 Main, Zap, ND 58580

Lot Sq. Ft.: 6,000± PID #: ZZ-144-89-01-02-03A

Taxes (2023): \$319.03 (\$735.67 Special Assessment Tax)

#### 205 Details:

- Bathroom: 5'x4' stall toilet, sink and small vanity, 2'x3' corner shower, 2'x9' bathroom entryway
- Main Room: 21'x15' w/3'x3' entryway & entryway closet
- · SoleusAir window air conditioner unit
- Electric Wall Heater
- Frigidaire top freezer refrigerator
- Over-the-range microwave
- Single-bay sink
- Whirlpool electric range (4 burner)
- Cabinets

#### 207 Details:

- Bathroom: 8'x7' toilet, sink, corner walk in shower
- · Utility room: 2' wide
- Kitchenette Area: 7'x24' w/5'x9' bump out with double bay sink and cabinets, Maytag electric range, Frigidaire / Electrolux french door refrigerator
- Large Bedroom: 12'x6'Small Bedroom: 9'x6'
- Main Room: 19' 21' long hallway w/23' 25'x20' open area, (2) ceiling fans