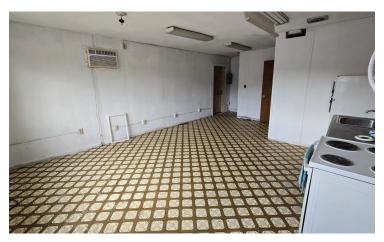

#### 205 Details:

- Bathroom: 5'x4' stall toilet, sink and small vanity, 2'x3' corner shower, 2'x9' bathroom entryway
- Main Room: 21'x15' w/3'x3' entryway & entryway closet
- · SoleusAir window air conditioner unit
- Electric Wall Heater
- Frigidaire top freezer refrigerator
- Over-the-range microwave
- Single-bay sink
- Whirlpool electric range (4 burner)
- Cabinets