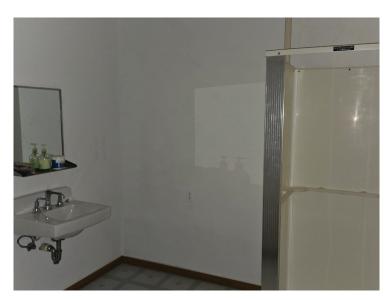

#### 205 Details:

- Bathroom: 5'x4' stall toilet, sink and small vanity, 2'x3' corner shower, 2'x9' bathroom entryway
- Main Room: 21'x15' w/3'x3' entryway & entryway closet
- · SoleusAir window air conditioner unit
- Electric Wall Heater
- Frigidaire top freezer refrigerator
- Over-the-range microwave
- Single-bay sink
- Whirlpool electric range (4 burner)
- Cabinets

#### 207 Details:

- Bathroom: 8'x7' toilet, sink, corner walk in shower
- · Utility room: 2' wide
- Kitchenette Area: 7'x24' w/5'x9' bump out with double bay sink and cabinets, Maytag electric range, Frigidaire / Electrolux french door refrigerator
- Large Bedroom: 12'x6'Small Bedroom: 9'x6'
- Main Room: 19' 21' long hallway w/23' 25'x20' open area, (2) ceiling fans