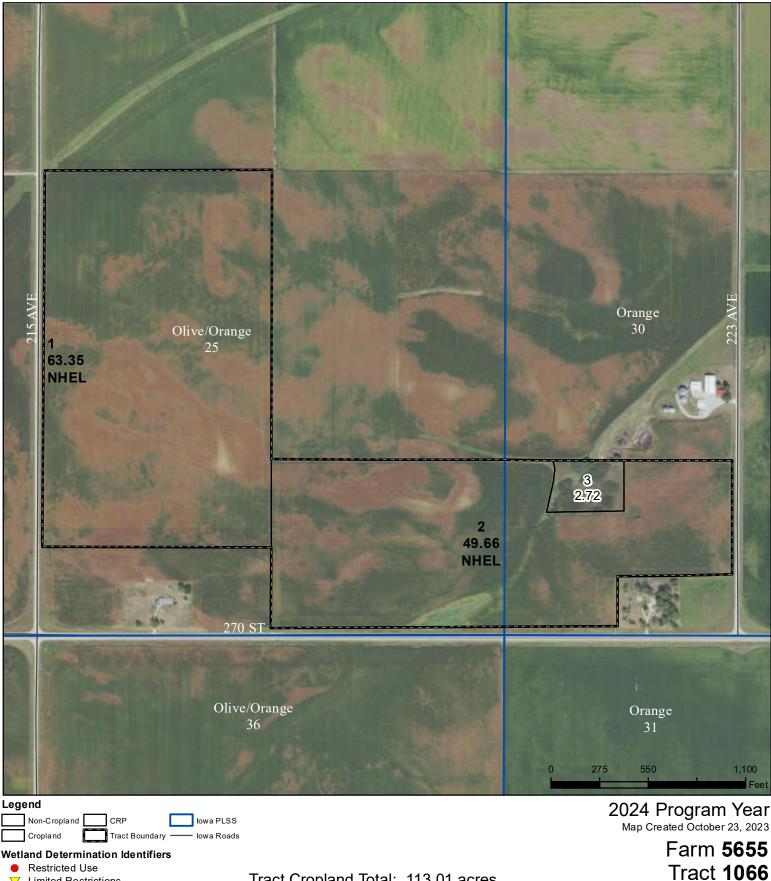

- Restricted Use
- Limited Restrictions  $\nabla$ Exempt from Conservation
- **Compliance Provisions**

United States Department of Agriculture (USDA) Farm Service Agency (FSA) maps are for FSA Program administration only. This map does not represent a legal survey or reflect actual ownership; rather it depicts the information provided directly from the producer and/or National Agricultural Imagery Program (NAIP) imagery. The producer accepts the data 'as is' and assumes all risks associated with its use. USDA-FSA assumes no responsibility for actual or consequential damage incurred as a result of any user's reliance on this data outside FSA boundaries and determinations or contact USDA Natural Resources Conservation Service (NRCS).

Tract Cropland Total: 113.01 acres