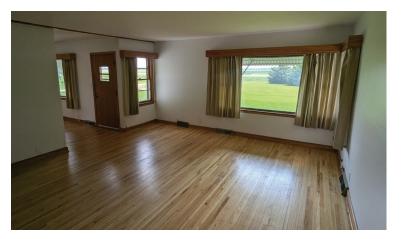

**Description:** 10.11± Acre Surveyed Farmstead in SE1/4SW1/4 Section 36-138-52

Address: 15647 48th St. SE, Davenport, ND 58021

Total Surveyed Acres: 10.11±

**45'x28' Home w/22'x12' attached single stall garage:** 3 Bedroom Rambler, 1 bath upstairs, ¾ bath in basement (needs to be enclosed), kitchen w/gas range, original hardwood floors, family room with fireplace (not used since 2000), GFA, Propane, Well Water (3 wells on site, 2 are functioning, one services house, the other services sprayers, etc.), Weathermaker Furnace, Turbosoft water softener (installed 2007), Well-X-trol water tank (installed 1997), 250 gal. propane tank – leased – services range, furnace and water heater.