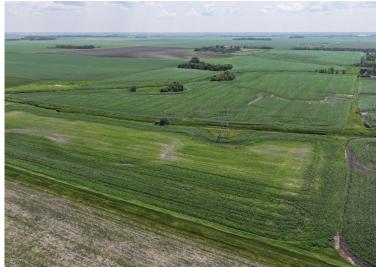

### Aerial Map

Cass County, ND - Everest, Maple River & Leonard Townships

Description: E1/2W1/2 Section 36-139-52, SW1/4 Less R/W Section 36-138-52, W1/2 Less R/W Section 1-137-52

Total Acres: 622.98± Cropland Acres: 597.17± To Be Sold in 5 Tracts!