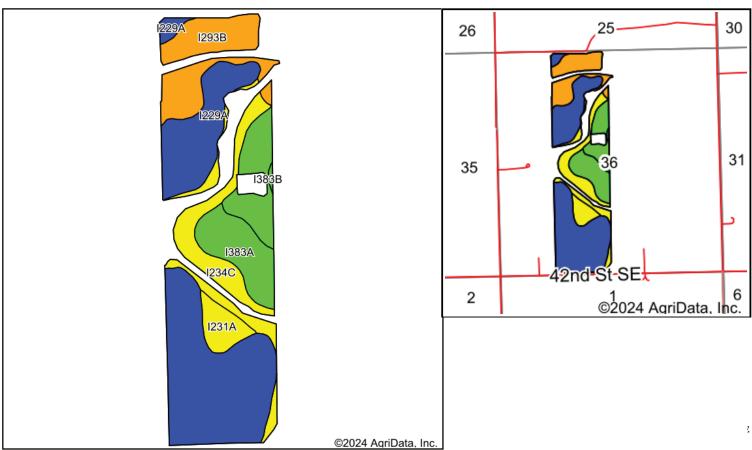

\*Lines are approximate

Cass County, ND

Description: E1/2W1/4 Less Tracts to Maple River Water District Section 36-139-52

Total Acres: 144.75±
Cropland Acres: 141.14±
PID #: 38-0000-04963-010
Soil Productivity Index: 81.9

Soils: Fargo silty clay (47.3%), Nutley silty clay (15%), Cashel silty clay (14.7%)

Taxes (2023): \$2,108.33

Soils data provided by USDA and NRCS.

| Area S | ymbol: ND017, Soil Area Version: 23                            |       |                  |             |                  |                    |
|--------|----------------------------------------------------------------|-------|------------------|-------------|------------------|--------------------|
| Code   | Soil Description                                               | Acres | Percent of field | PI Legend   | Non-Irr Class *c | Productivity Index |
| 1229A  | Fargo silty clay, 0 to 1 percent slopes                        | 66.43 | 47.4%            |             | llw              | 86                 |
| 1234C  | Nutley silty clay, 6 to 9 percent slopes                       | 21.11 | 15.0%            |             | Ille             | 64                 |
| 1293B  | Cashel silty clay, 0 to 6 percent slopes, occasionally flooded | 20.68 | 14.7%            |             | lle              | 77                 |
| 1383A  | Overly silty clay loam, 0 to 2 percent slopes                  | 14.51 | 10.3%            |             | llc              | 96                 |
| 1383B  | Overly silty clay loam, 2 to 6 percent slopes                  | 11.57 | 8.2%             |             | lle              | 92                 |
| 1231A  | Dovray silty clay, 0 to 1 percent slopes                       | 6.16  | 4.4%             |             | IIIw             | 64                 |
|        |                                                                |       | Weigh            | ted Average | 2.19             | 81.9               |