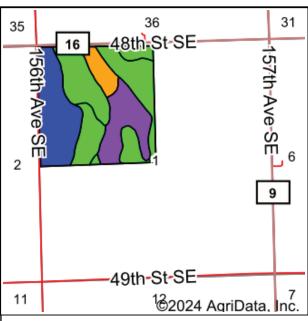

### Aerial Map

Cass County, ND - Everest, Maple River & Leonard Townships

Description: E1/2W1/2 Section 36-139-52, SW1/4 Less R/W Section 36-138-52, W1/2 Less R/W Section 1-137-52

Total Acres: 622.98± Cropland Acres: 597.17± To Be Sold in 5 Tracts!

\*Lines are approximate

Cass County, ND

Description: E1/2W1/4 Less Tracts to Maple River Water District Section 36-139-52

Total Acres: 144.75±
Cropland Acres: 141.14±
PID #: 38-0000-04963-010
Soil Productivity Index: 81.9