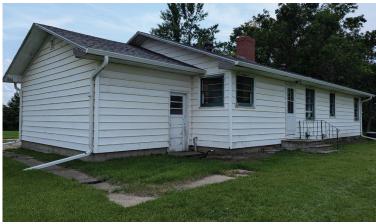

**Description:** 10.11± Acre Surveyed Farmstead in SE1/4SW1/4 Section 36-138-52

Address: 15647 48th St. SE, Davenport, ND 58021

Total Surveyed Acres: 10.11±

**45'x28' Home w/22'x12' attached single stall garage:** 3 Bedroom Rambler, 1 bath upstairs, ¾ bath in basement (needs to be enclosed), kitchen w/gas range, original hardwood floors, family room with fireplace (not used since 2000), GFA, Propane, Well Water (3 wells on site, 2 are functioning, one services house, the other services sprayers, etc.), Weathermaker Furnace, Turbosoft water softener (installed 2007), Well-X-trol water tank (installed 1997), 250 gal. propane tank – leased – services range, furnace and water heater.

118'x54' Machine Shop: (2) 20'-6" wide x 11'-6" high sliding doors, (1)23'-6" wide x 13'-6" high sliding door

**PID #**: 52-0000-08861-000 (Includes T2) **Taxes (2023):** \$2,705.07 (Includes T2)