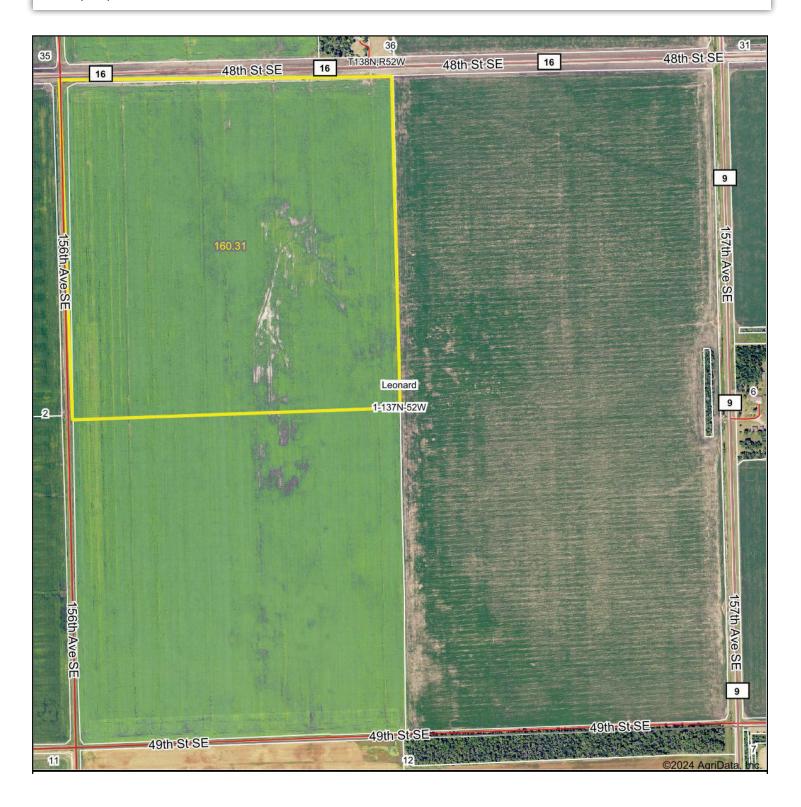

<sup>\*</sup>c: Using Capabilities Class Dominant Condition Aggregation Method

**Description:** NW1/4 Less R/W Section 1-137-52

Total Acres: 160.31±
Cropland Acres: 155.6±
PID #: 51-0000-08402-000
Soil Productivity Index: 83.1

### Aerial Map

Cass County, ND - Everest, Maple River & Leonard Townships

Description: E1/2W1/2 Section 36-139-52, SW1/4 Less R/W Section 36-138-52, W1/2 Less R/W Section 1-137-52

Total Acres: 622.98± Cropland Acres: 597.17± To Be Sold in 5 Tracts!