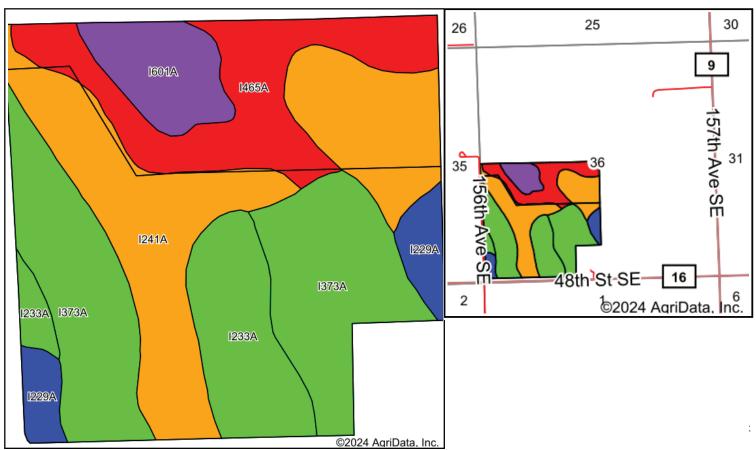

<sup>\*</sup>c: Using Capabilities Class Dominant Condition Aggregation Method

**Description:** NW1/4 Less R/W Section 1-137-52

Total Acres: 160.31±
Cropland Acres: 155.6±
PID #: 51-0000-08402-000
Soil Productivity Index: 83.1

Soils: Fargo silty clay (27.6%), Fargo silty clay loam (23.5%), Kindred-Bearded silty clay loams (19.2)

Taxes (2023):\$3,153.66

Soils data provided by USDA and NRCS.

| Area S | ymbol: ND017, Soil Area Version: 23                         |       |                  |              |                  |                    |
|--------|-------------------------------------------------------------|-------|------------------|--------------|------------------|--------------------|
| Code   | Soil Description                                            | Acres | Percent of field | PI Legend    | Non-Irr Class *c | Productivity Index |
| 1229A  | Fargo silty clay, 0 to 1 percent slopes                     | 44.01 | 27.6%            |              | llw              | 86                 |
| 1233A  | Fargo silty clay loam, 0 to 1 percent slopes                | 37.75 | 23.5%            |              | llw              | 94                 |
| 1373A  | Kindred-Bearden silty clay loams, 0 to 2 percent slopes     | 30.77 | 19.2%            |              | llc              | 92                 |
| I460A  | Nahon silt loam, 0 to 1 percent slopes                      | 29.06 | 18.1%            |              | IVs              | 55                 |
| I241A  | Fargo-Ryan, thick solum silty clays, 0 to 1 percents slopes | 10.96 | 6.8%             |              | llw              | 78                 |
| I371A  | Bearden-Kindred silty clay loams, 0 to 2 percent slopes     | 7.76  | 4.8%             |              | lle              | 91                 |
|        |                                                             | •     | Weigl            | hted Average | 2.36             | 83.1               |