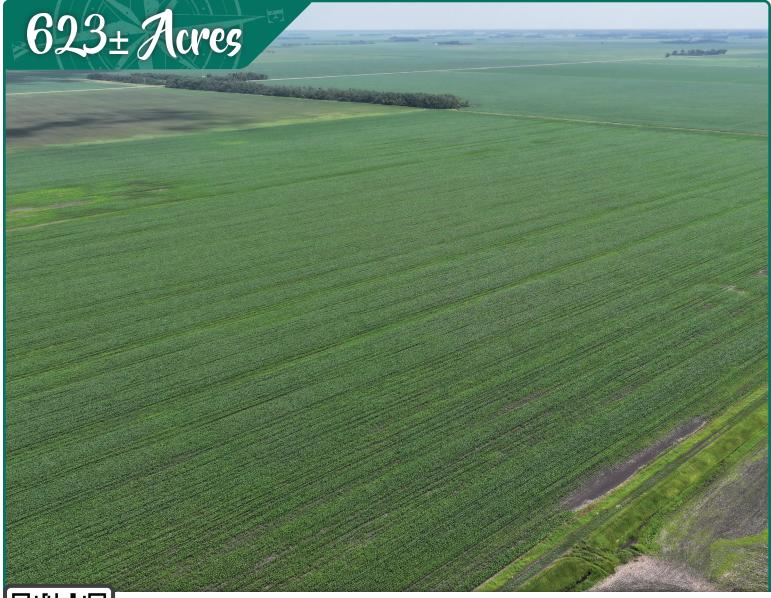

### Aerial Map

Cass County, ND - Everest, Maple River & Leonard Townships

Description: E1/2W1/2 Section 36-139-52, SW1/4 Less R/W Section 36-138-52, W1/2 Less R/W Section 1-137-52

Total Acres: 622.98± Cropland Acres: 597.17± To Be Sold in 5 Tracts!