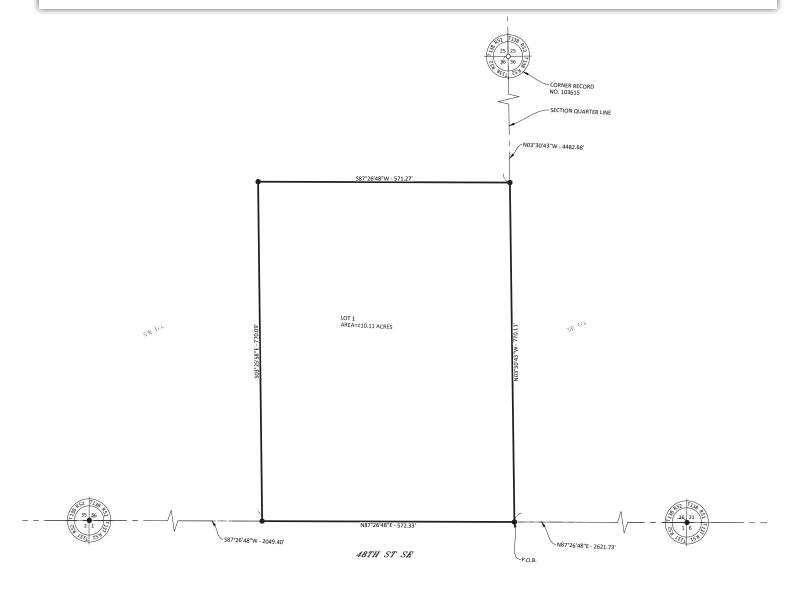

**Description:** 10.11± Acre Surveyed Farmstead in SE1/4SW1/4 Section 36-138-52

Address: 15647 48th St. SE, Davenport, ND 58021

Total Surveyed Acres: 10.11±

**45'x28' Home w/22'x12' attached single stall garage:** 3 Bedroom Rambler, 1 bath upstairs, ¾ bath in basement (needs to be enclosed), kitchen w/gas range, original hardwood floors, family room with fireplace (not used since 2000), GFA, Propane, Well Water (3 wells on site, 2 are functioning, one services house, the other services sprayers, etc.), Weathermaker Furnace, Turbosoft water softener (installed 2007), Well-X-trol water tank (installed 1997), 250 gal. propane tank – leased – services range, furnace and water heater.

118'x54' Machine Shop: (2) 20'-6" wide x 11'-6" high sliding doors, (1)23'-6" wide x 13'-6" high sliding door

**PID #**: 52-0000-08861-000 (Includes T2) **Taxes (2023):** \$2,705.07 (Includes T2)

### SURVEY INFORMATION

DATE OF SURVEY: JUNE 2024 BASIS OF BEARING:NORTH DAKOTA STATE PLAIN SOUTH ZONE INTERNATIONAL FOOT. VERTICAL DATUM:NAVD 88

| LEGEND      |                                                                              |  |  |  |  |  |  |
|-------------|------------------------------------------------------------------------------|--|--|--|--|--|--|
| O<br>P.O.B. | MONUMENT SET MONUMENT FOUND POINT OF BEGINNING EX. EASEMENT FX. SECTION LINE |  |  |  |  |  |  |
|             | PROPERTY BOUNDARY LINE NEW ROW/PROPERTY LINE NEW EASEMENT LINE               |  |  |  |  |  |  |