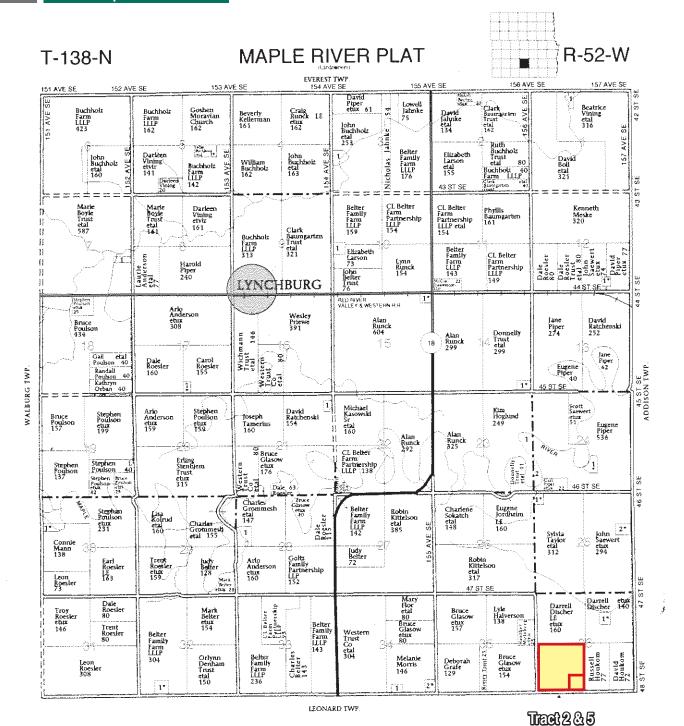

### Aerial Map

Cass County, ND - Everest, Maple River & Leonard Townships

Description: E1/2W1/2 Section 36-139-52, SW1/4 Less R/W Section 36-138-52, W1/2 Less R/W Section 1-137-52

Total Acres: 622.98± Cropland Acres: 597.17± To Be Sold in 5 Tracts!

Auctioneer's Note: We are excited to offer a unique opportunity to add over 600 acres of highly productive Red River Valley farmland to your land holdings. This includes five tracts with distinct advantages: Tracts 2-5 are conveniently located along a well-maintained county road just west of Davenport and only 2 miles off HWY 18, while Tract 1 boasts highly productive soils. Tract 5 features a well-maintained farmstead situated along a good road within an excellent school district. All tillable tracts are available for the 2025 growing season, making this the perfect time to invest in and expand your farming operations. Don't miss out on this fantastic opportunity!