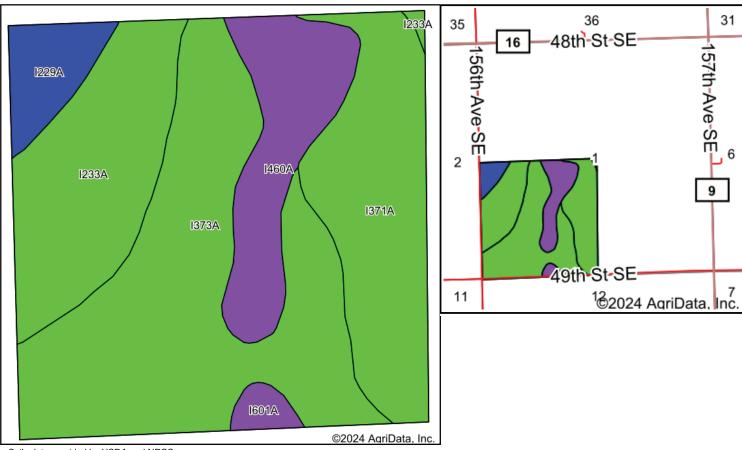

<sup>\*</sup>c: Using Capabilities Class Dominant Condition Aggregation Method

**Description:** NW1/4 Less R/W Section 1-137-52

Total Acres: 160.31±
Cropland Acres: 155.6±
PID #: 51-0000-08402-000
Soil Productivity Index: 83.1

Soils: Fargo silty clay (27.6%), Fargo silty clay loam (23.5%), Kindred-Bearded silty clay loams (19.2)

Taxes (2023):\$3,153.66

Soils data provided by USDA and NRCS.

| Area S | ymbol: ND017, Soil Area Version: 23                         |       |                  |              |                  |                    |
|--------|-------------------------------------------------------------|-------|------------------|--------------|------------------|--------------------|
| Code   | Soil Description                                            | Acres | Percent of field | PI Legend    | Non-Irr Class *c | Productivity Index |
| 1229A  | Fargo silty clay, 0 to 1 percent slopes                     | 44.01 | 27.6%            |              | llw              | 86                 |
| 1233A  | Fargo silty clay loam, 0 to 1 percent slopes                | 37.75 | 23.5%            |              | llw              | 94                 |
| 1373A  | Kindred-Bearden silty clay loams, 0 to 2 percent slopes     | 30.77 | 19.2%            |              | llc              | 92                 |
| I460A  | Nahon silt loam, 0 to 1 percent slopes                      | 29.06 | 18.1%            |              | IVs              | 55                 |
| I241A  | Fargo-Ryan, thick solum silty clays, 0 to 1 percents slopes | 10.96 | 6.8%             |              | llw              | 78                 |
| I371A  | Bearden-Kindred silty clay loams, 0 to 2 percent slopes     | 7.76  | 4.8%             |              | lle              | 91                 |
|        |                                                             | •     | Weigl            | hted Average | 2.36             | 83.1               |