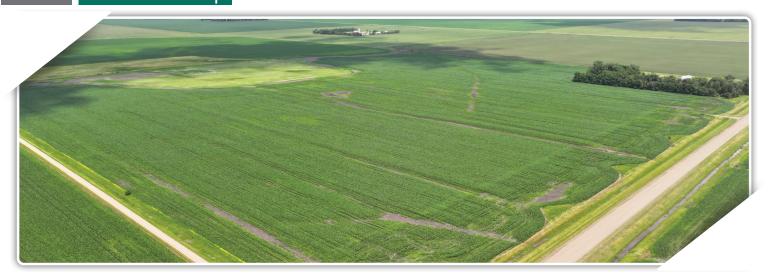

### Tract 1 Photography

Description: SW1/4 Less R/W & 10.11± AC Surveyed Farmstead Section 36-138-52

Total Acres: 147.81± (Subject to Survey)

Cropland Acres: 144.8±

PID #: 52-0000-08861-000 (Includes T5 Farmstead)