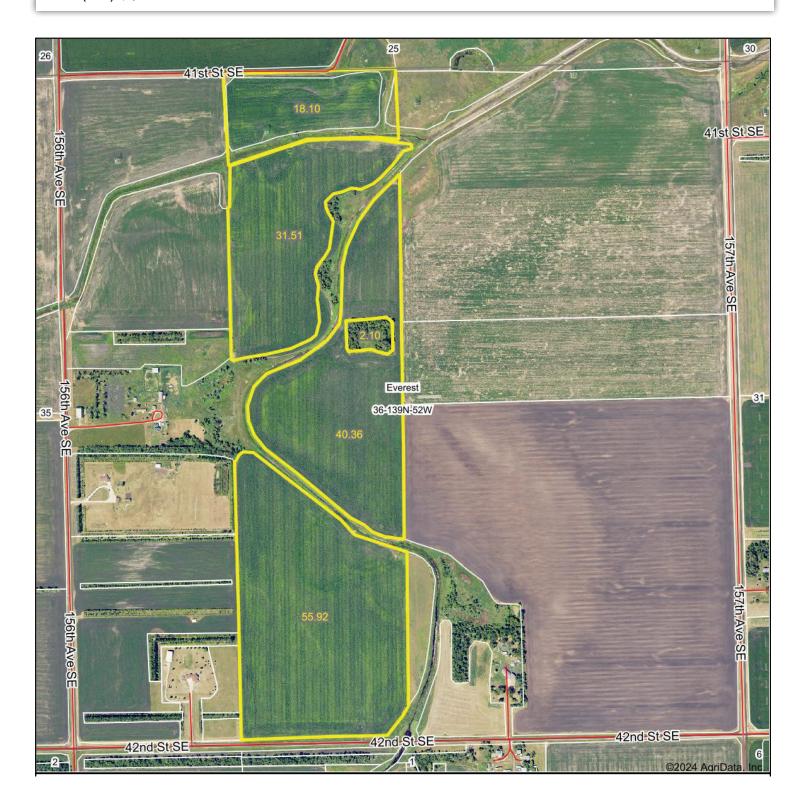

\*Lines are approximate

Cass County, ND

Description: E1/2W1/4 Less Tracts to Maple River Water District Section 36-139-52

Total Acres: 144.75±
Cropland Acres: 141.14±
PID #: 38-0000-04963-010
Soil Productivity Index: 81.9

Soils: Fargo silty clay (47.3%), Nutley silty clay (15%), Cashel silty clay (14.7%)

Taxes (2023): \$2,108.33

Soils data provided by USDA and NRCS.

| Area S | ymbol: ND017, Soil Area Version: 23                            |       |                  |             |                  |                    |
|--------|----------------------------------------------------------------|-------|------------------|-------------|------------------|--------------------|
| Code   | Soil Description                                               | Acres | Percent of field | PI Legend   | Non-Irr Class *c | Productivity Index |
| 1229A  | Fargo silty clay, 0 to 1 percent slopes                        | 66.43 | 47.4%            |             | llw              | 86                 |
| 1234C  | Nutley silty clay, 6 to 9 percent slopes                       | 21.11 | 15.0%            |             | Ille             | 64                 |
| 1293B  | Cashel silty clay, 0 to 6 percent slopes, occasionally flooded | 20.68 | 14.7%            |             | lle              | 77                 |
| 1383A  | Overly silty clay loam, 0 to 2 percent slopes                  | 14.51 | 10.3%            |             | llc              | 96                 |
| 1383B  | Overly silty clay loam, 2 to 6 percent slopes                  | 11.57 | 8.2%             |             | lle              | 92                 |
| 1231A  | Dovray silty clay, 0 to 1 percent slopes                       | 6.16  | 4.4%             |             | IIIw             | 64                 |
|        |                                                                |       | Weigh            | ted Average | 2.19             | 81.9               |

### Tract 1 Photography

Description: SW1/4 Less R/W & 10.11± AC Surveyed Farmstead Section 36-138-52

Total Acres: 147.81± (Subject to Survey)

Cropland Acres: 144.8±

PID #: 52-0000-08861-000 (Includes T5 Farmstead)

<sup>\*</sup>c: Using Capabilities Class Dominant Condition Aggregation Method

**Description:** NW1/4 Less R/W Section 1-137-52

Total Acres: 160.31±
Cropland Acres: 155.6±
PID #: 51-0000-08402-000
Soil Productivity Index: 83.1

Description: SW1/4 Section 1-137-52

Total Acres: 160± Cropland Acres: 155.6± PID #: 51-0000-08403-000 Soil Productivity Index: 86.5

Soils: Kindred-Bearden silty clay loams (40.2%), Bearden-Kindred silty clay loams (20.9%), Fargo silty clay loam (19.5%)