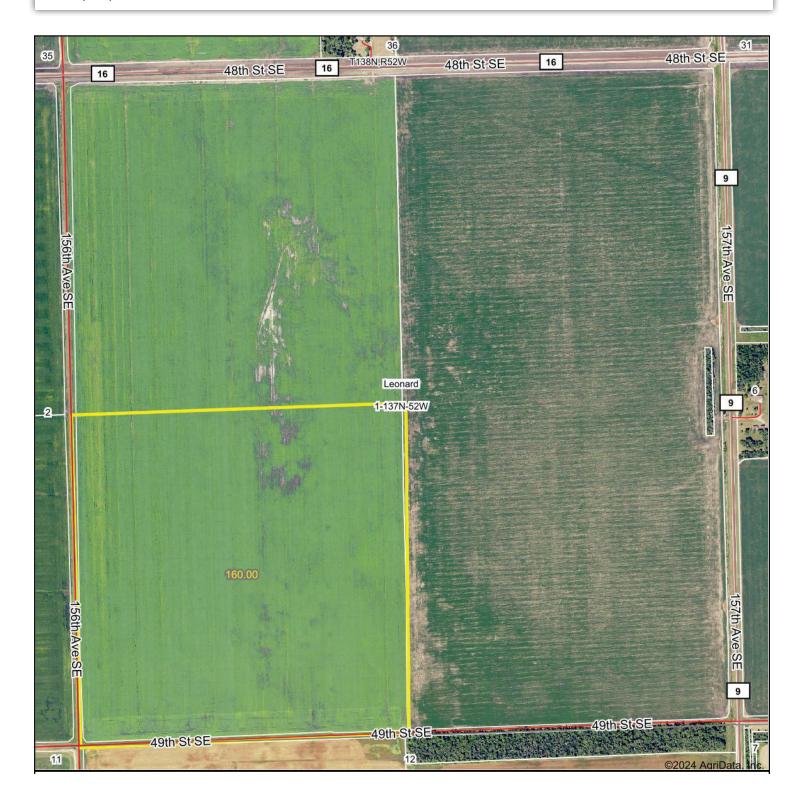

<sup>\*</sup>c: Using Capabilities Class Dominant Condition Aggregation Method

**Description:** NW1/4 Less R/W Section 1-137-52

Total Acres: 160.31±
Cropland Acres: 155.6±
PID #: 51-0000-08402-000
Soil Productivity Index: 83.1

Soils: Fargo silty clay (27.6%), Fargo silty clay loam (23.5%), Kindred-Bearded silty clay loams (19.2)

Taxes (2023):\$3,153.66

Soils data provided by USDA and NRCS.

| Area S | ymbol: ND017, Soil Area Version: 23                         |       |                  |              |                  |                    |
|--------|-------------------------------------------------------------|-------|------------------|--------------|------------------|--------------------|
| Code   | Soil Description                                            | Acres | Percent of field | PI Legend    | Non-Irr Class *c | Productivity Index |
| 1229A  | Fargo silty clay, 0 to 1 percent slopes                     | 44.01 | 27.6%            |              | llw              | 86                 |
| 1233A  | Fargo silty clay loam, 0 to 1 percent slopes                | 37.75 | 23.5%            |              | llw              | 94                 |
| 1373A  | Kindred-Bearden silty clay loams, 0 to 2 percent slopes     | 30.77 | 19.2%            |              | llc              | 92                 |
| I460A  | Nahon silt loam, 0 to 1 percent slopes                      | 29.06 | 18.1%            |              | IVs              | 55                 |
| I241A  | Fargo-Ryan, thick solum silty clays, 0 to 1 percents slopes | 10.96 | 6.8%             |              | llw              | 78                 |
| I371A  | Bearden-Kindred silty clay loams, 0 to 2 percent slopes     | 7.76  | 4.8%             |              | lle              | 91                 |
|        |                                                             | •     | Weigl            | hted Average | 2.36             | 83.1               |