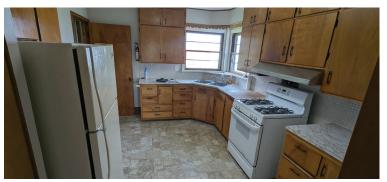

**Description:** 10.11± Acre Surveyed Farmstead in SE1/4SW1/4 Section 36-138-52

Address: 15647 48th St. SE, Davenport, ND 58021

Total Surveyed Acres: 10.11±

**45'x28' Home w/22'x12' attached single stall garage:** 3 Bedroom Rambler, 1 bath upstairs, ¾ bath in basement (needs to be enclosed), kitchen w/gas range, original hardwood floors, family room with fireplace (not used since 2000), GFA, Propane, Well Water (3 wells on site, 2 are functioning, one services house, the other services sprayers, etc.), Weathermaker Furnace, Turbosoft water softener (installed 2007), Well-X-trol water tank (installed 1997), 250 gal. propane tank – leased – services range, furnace and water heater.