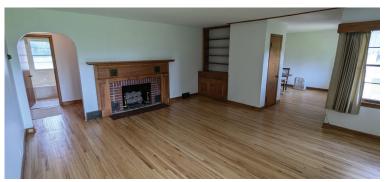

**Description:** 10.11± Acre Surveyed Farmstead in SE1/4SW1/4 Section 36-138-52

Address: 15647 48th St. SE, Davenport, ND 58021

Total Surveyed Acres: 10.11±

**45'x28' Home w/22'x12' attached single stall garage:** 3 Bedroom Rambler, 1 bath upstairs, ¾ bath in basement (needs to be enclosed), kitchen w/gas range, original hardwood floors, family room with fireplace (not used since 2000), GFA, Propane, Well Water (3 wells on site, 2 are functioning, one services house, the other services sprayers, etc.), Weathermaker Furnace, Turbosoft water softener (installed 2007), Well-X-trol water tank (installed 1997), 250 gal. propane tank – leased – services range, furnace and water heater.