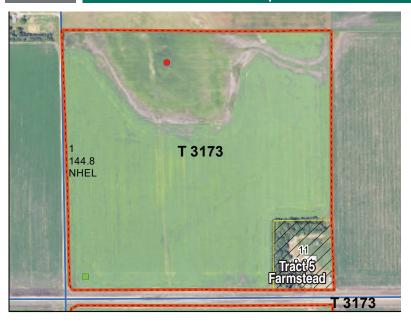

### Tract 2, 3, & 4 FSA Map & Abbreviated 156 Farm Records

Tract Number : 3173

Description:W2 1-137-52; SW 36-138-52FSA Physical Location:NORTH DAKOTA/CASSANSI Physical Location:NORTH DAKOTA/CASS

BIA Unit Range Number

HEL Status : NHEL: No agricultural commodity planted on undetermined fields

Wetland Status : Tract does not contain a wetland

WL Violations : None

Owners : RUTH BUCHHOLTZ TRUST

Other Producers : None Recon ID : None