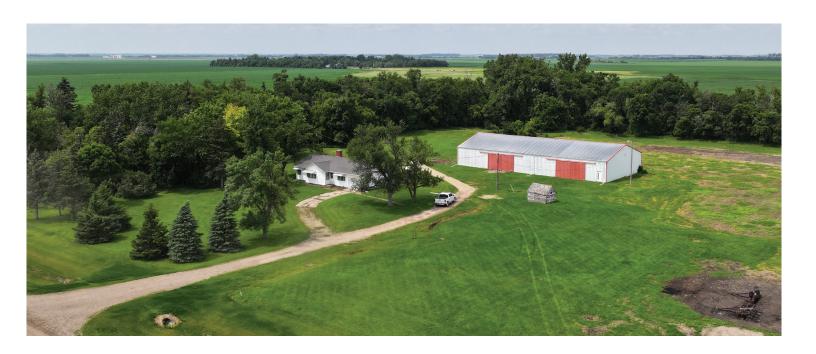

### Tract 1 Photography

Description: SW1/4 Less R/W & 10.11± AC Surveyed Farmstead Section 36-138-52

Total Acres: 147.81± (Subject to Survey)

Cropland Acres: 144.8±

PID #: 52-0000-08861-000 (Includes T5 Farmstead)

**Description:** 10.11± Acre Surveyed Farmstead in SE1/4SW1/4 Section 36-138-52

Address: 15647 48th St. SE, Davenport, ND 58021

Total Surveyed Acres: 10.11±

**45'x28' Home w/22'x12' attached single stall garage:** 3 Bedroom Rambler, 1 bath upstairs, ¾ bath in basement (needs to be enclosed), kitchen w/gas range, original hardwood floors, family room with fireplace (not used since 2000), GFA, Propane, Well Water (3 wells on site, 2 are functioning, one services house, the other services sprayers, etc.), Weathermaker Furnace, Turbosoft water softener (installed 2007), Well-X-trol water tank (installed 1997), 250 gal. propane tank – leased – services range, furnace and water heater.

118'x54' Machine Shop: (2) 20'-6" wide x 11'-6" high sliding doors, (1)23'-6" wide x 13'-6" high sliding door

**PID #**: 52-0000-08861-000 (Includes T2) **Taxes (2023):** \$2,705.07 (Includes T2)