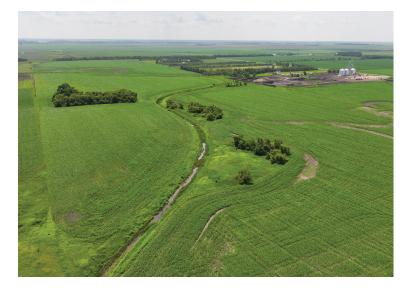

### Aerial Map

Cass County, ND - Everest, Maple River & Leonard Townships

Description: E1/2W1/2 Section 36-139-52, SW1/4 Less R/W Section 36-138-52, W1/2 Less R/W Section 1-137-52

Total Acres: 622.98± Cropland Acres: 597.17± To Be Sold in 5 Tracts!

\*Lines are approximate

Cass County, ND

Description: E1/2W1/4 Less Tracts to Maple River Water District Section 36-139-52

Total Acres: 144.75±
Cropland Acres: 141.14±
PID #: 38-0000-04963-010
Soil Productivity Index: 81.9