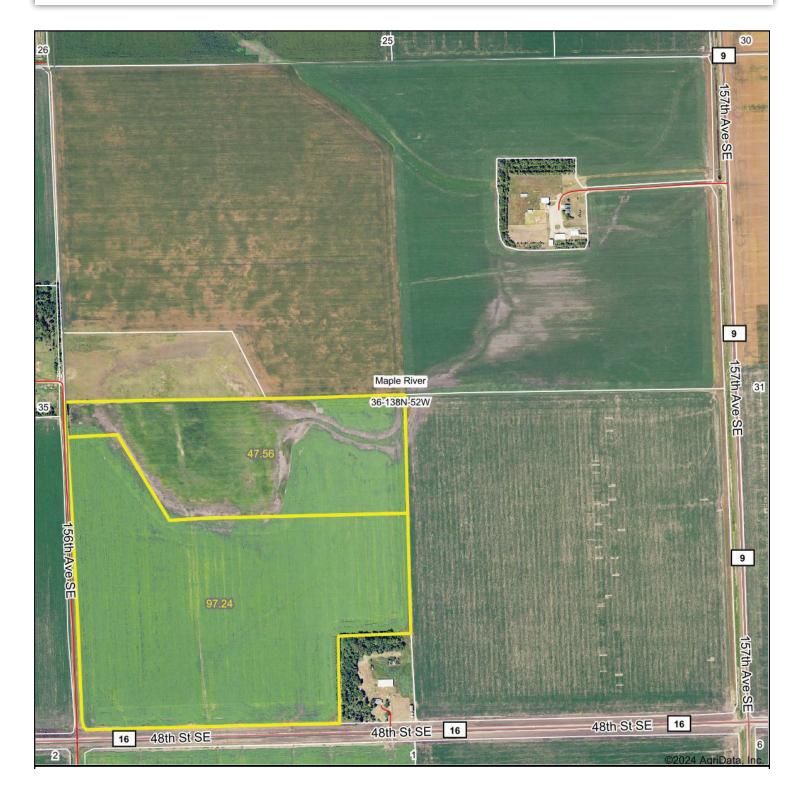

### Aerial Map

Cass County, ND - Everest, Maple River & Leonard Townships

Description: E1/2W1/2 Section 36-139-52, SW1/4 Less R/W Section 36-138-52, W1/2 Less R/W Section 1-137-52

Total Acres: 622.98± Cropland Acres: 597.17± To Be Sold in 5 Tracts!

\*Lines are approximate

Cass County, ND

Description: E1/2W1/4 Less Tracts to Maple River Water District Section 36-139-52

Total Acres: 144.75±
Cropland Acres: 141.14±
PID #: 38-0000-04963-010
Soil Productivity Index: 81.9

### Tract 1 Photography

Description: SW1/4 Less R/W & 10.11± AC Surveyed Farmstead Section 36-138-52

Total Acres: 147.81± (Subject to Survey)

Cropland Acres: 144.8±

PID #: 52-0000-08861-000 (Includes T5 Farmstead)