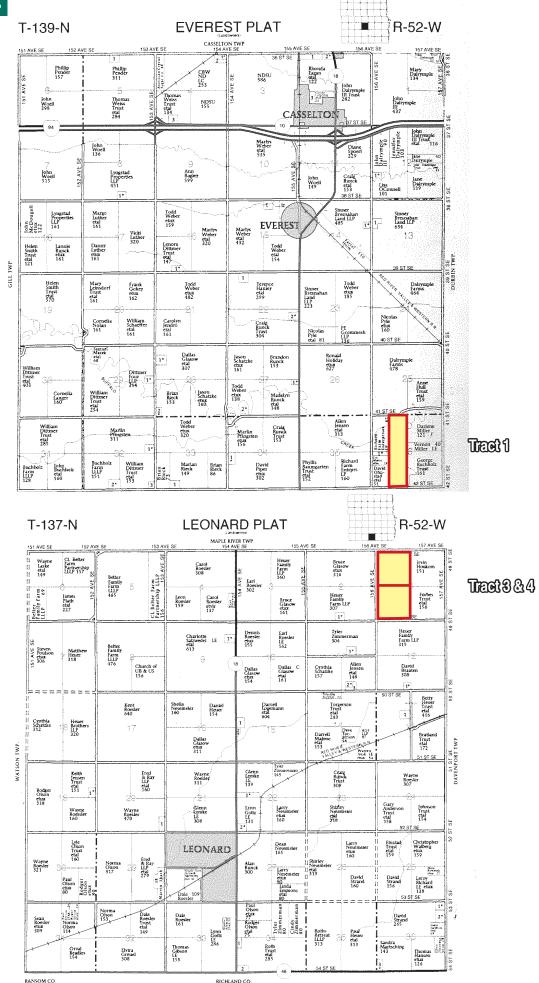

### Aerial Map

Cass County, ND - Everest, Maple River & Leonard Townships

Description: E1/2W1/2 Section 36-139-52, SW1/4 Less R/W Section 36-138-52, W1/2 Less R/W Section 1-137-52

Total Acres: 622.98± Cropland Acres: 597.17± To Be Sold in 5 Tracts!

### Tract 1 Photography

Description: SW1/4 Less R/W & 10.11± AC Surveyed Farmstead Section 36-138-52

Total Acres: 147.81± (Subject to Survey)

Cropland Acres: 144.8±

PID #: 52-0000-08861-000 (Includes T5 Farmstead)

<sup>\*</sup>c: Using Capabilities Class Dominant Condition Aggregation Method

**Description:** NW1/4 Less R/W Section 1-137-52

Total Acres: 160.31±
Cropland Acres: 155.6±
PID #: 51-0000-08402-000
Soil Productivity Index: 83.1