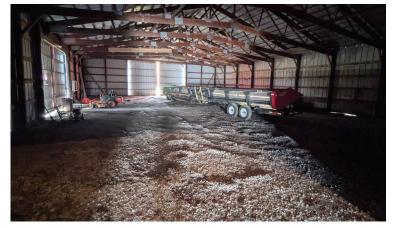

118'x54' Machine Shop: (2) 20'-6" wide x 11'-6" high sliding doors, (1)23'-6" wide x 13'-6" high sliding door

**PID #**: 52-0000-08861-000 (Includes T2) **Taxes (2023):** \$2,705.07 (Includes T2)