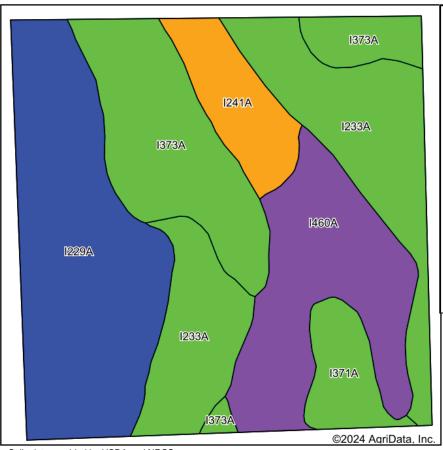

Description: SW1/4 Section 1-137-52

Total Acres: 160± Cropland Acres: 155.6± PID #: 51-0000-08403-000 Soil Productivity Index: 86.5

Soils: Kindred-Bearden silty clay loams (40.2%), Bearden-Kindred silty clay loams (20.9%), Fargo silty clay loam (19.5%)

Taxes (2023): \$3,225.73

| Soils data provided by USDA and NRCS. |
|---------------------------------------|
|---------------------------------------|

| Area Symbol: ND017, Soil Area Version: 23 |                                                                   |       |                  |              |                  |                    |  |  |  |
|-------------------------------------------|-------------------------------------------------------------------|-------|------------------|--------------|------------------|--------------------|--|--|--|
| Code                                      | Soil Description                                                  | Acres | Percent of field | PI Legend    | Non-Irr Class *c | Productivity Index |  |  |  |
| I373A                                     | Kindred-Bearden silty clay loams, 0 to 2 percent slopes           | 64.24 | 40.2%            |              | llc              | 92                 |  |  |  |
| I371A                                     | Bearden-Kindred silty clay loams, 0 to 2 percent slopes           | 33.39 | 20.9%            |              | lle              | 91                 |  |  |  |
| I233A                                     | Fargo silty clay loam, 0 to 1 percent slopes                      | 31.19 | 19.5%            |              | llw              | 94                 |  |  |  |
| I460A                                     | Nahon silt loam, 0 to 1 percent slopes                            | 21.00 | 13.1%            |              | IVs              | 55                 |  |  |  |
| I229A                                     | Fargo silty clay, 0 to 1 percent slopes                           | 7.91  | 4.9%             |              | llw              | 86                 |  |  |  |
| I601A                                     | Bearden silty clay loam, moderately saline, 0 to 2 percent slopes | 2.27  | 1.4%             |              | IIIs             | 52                 |  |  |  |
|                                           |                                                                   |       |                  |              |                  |                    |  |  |  |
|                                           |                                                                   |       | Weigh            | nted Average | 2.28             | 86.5               |  |  |  |