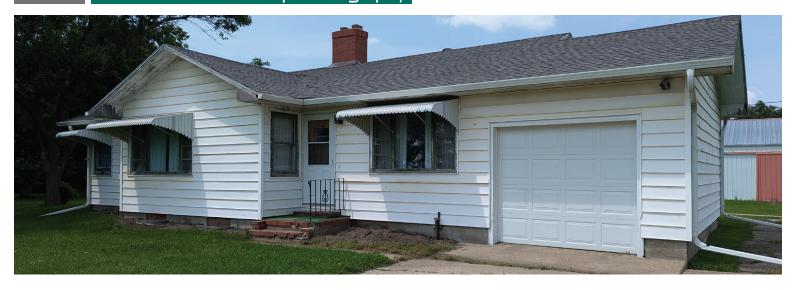

**Description:** 10.11± Acre Surveyed Farmstead in SE1/4SW1/4 Section 36-138-52

Address: 15647 48th St. SE, Davenport, ND 58021

Total Surveyed Acres: 10.11±

**45'x28' Home w/22'x12' attached single stall garage:** 3 Bedroom Rambler, 1 bath upstairs, ¾ bath in basement (needs to be enclosed), kitchen w/gas range, original hardwood floors, family room with fireplace (not used since 2000), GFA, Propane, Well Water (3 wells on site, 2 are functioning, one services house, the other services sprayers, etc.), Weathermaker Furnace, Turbosoft water softener (installed 2007), Well-X-trol water tank (installed 1997), 250 gal. propane tank – leased – services range, furnace and water heater.