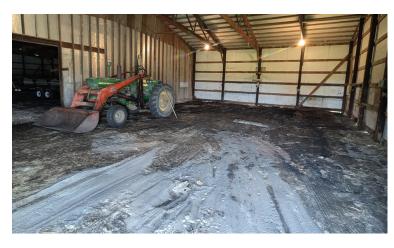

118'x54' Machine Shop: (2) 20'-6" wide x 11'-6" high sliding doors, (1)23'-6" wide x 13'-6" high sliding door

**PID #**: 52-0000-08861-000 (Includes T2) **Taxes (2023):** \$2,705.07 (Includes T2)