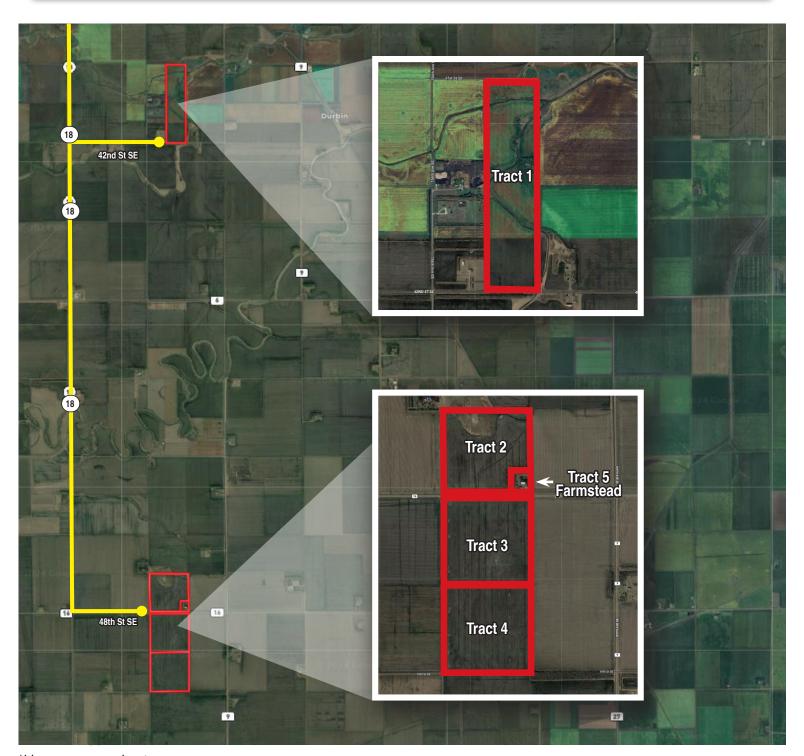

Auctioneer's Note: We are excited to offer a unique opportunity to add over 600 acres of highly productive Red River Valley farmland to your land holdings. This includes five tracts with distinct advantages: Tracts 2-5 are conveniently located along a well-maintained county road just west of Davenport and only 2 miles off HWY 18, while Tract 1 boasts highly productive soils. Tract 5 features a well-maintained farmstead situated along a good road within an excellent school district. All tillable tracts are available for the 2025 growing season, making this the perfect time to invest in and expand your farming operations. Don't miss out on this fantastic opportunity!

### Aerial Map

Cass County, ND - Everest, Maple River & Leonard Townships

Description: E1/2W1/2 Section 36-139-52, SW1/4 Less R/W Section 36-138-52, W1/2 Less R/W Section 1-137-52

Total Acres: 622.98± Cropland Acres: 597.17± To Be Sold in 5 Tracts!