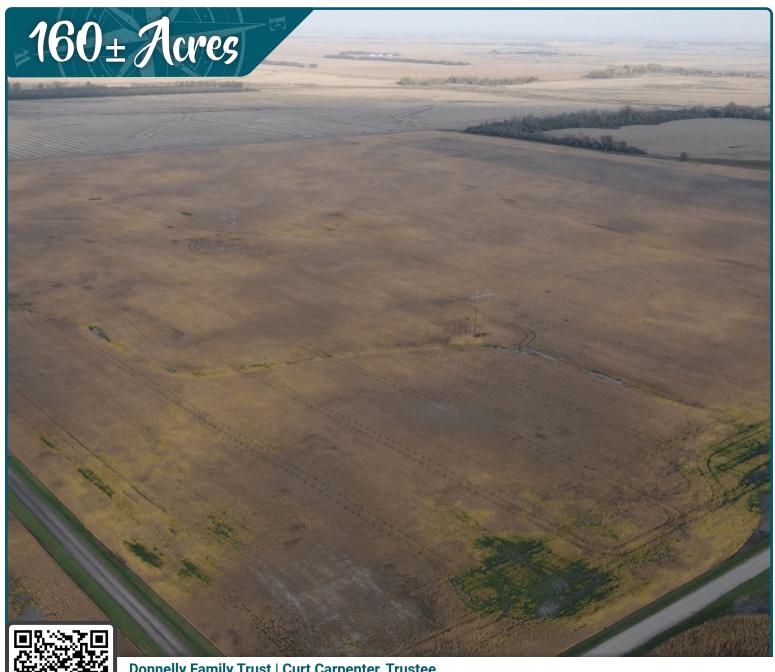

Opens: Wednesday, November 8 | 8AM Closes: Wednesday, November 15 | 10AM 2551

 $oldsymbol{Q}$  From I-94 Exit 314, south 2 miles on ND-38, west 2 miles on 39th St SE, south 1/2 mile on 137th Ave SE

Auctioneer's Note: This auction includes a good quarter section of farmland located in Hill Township on the western side of Cass County! The farm features productive soils and is located ½ mile off a well-maintained county road. Moreover, it is free of any US Fish & Wildlife Easements and is available to farm or rent out to the farmer of your choosing for the 2024 season!

Cass County, ND - Hill Township Description: SE1/4 Section 22-139-55

Total Acres: 160± Cropland Acres: 157.49±

**PID** #: 46-0000-06995-010 & 46-0000-06995-000

Soil Productivity Index: 62.4

Soils: Hamerly-Tonka complex (86.2%), Vallers loam (9.4%), Barnes-Svea loams (2.7%)