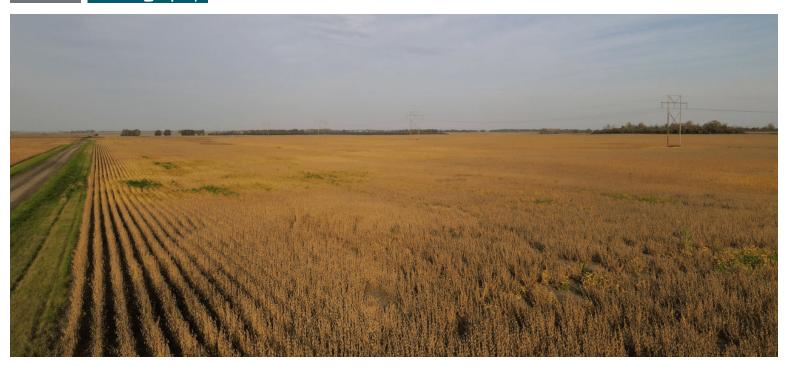

Opens: Wednesday, November 8 | 8AM Closes: Wednesday, November 15 | 10AM 2551

 $oldsymbol{Q}$  From I-94 Exit 314, south 2 miles on ND-38, west 2 miles on 39th St SE, south 1/2 mile on 137th Ave SE

Auctioneer's Note: This auction includes a good quarter section of farmland located in Hill Township on the western side of Cass County! The farm features productive soils and is located ½ mile off a well-maintained county road. Moreover, it is free of any US Fish & Wildlife Easements and is available to farm or rent out to the farmer of your choosing for the 2024 season!

Cass County, ND - Hill Township Description: SE1/4 Section 22-139-55

Total Acres: 160± Cropland Acres: 157.49±

**PID** #: 46-0000-06995-010 & 46-0000-06995-000

Soil Productivity Index: 62.4

Soils: Hamerly-Tonka complex (86.2%), Vallers loam (9.4%), Barnes-Svea loams (2.7%)