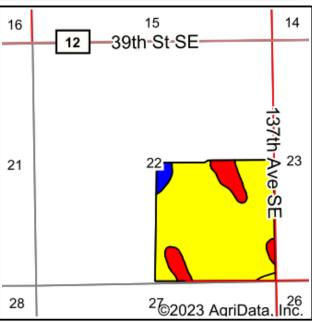

Cass County, ND - Hill Township Description: SE1/4 Section 22-139-55

Total Acres: 160± Cropland Acres: 157.49±

**PID** #: 46-0000-06995-010 & 46-0000-06995-000

Soil Productivity Index: 62.4

Soils: Hamerly-Tonka complex (86.2%), Vallers loam (9.4%), Barnes-Svea loams (2.7%)

Opens: Wednesday, November 8 | 8AM Closes: Wednesday, November 15 | 10AM 2551

 $oldsymbol{Q}$  From I-94 Exit 314, south 2 miles on ND-38, west 2 miles on 39th St SE, south 1/2 mile on 137th Ave SE

Auctioneer's Note: This auction includes a good quarter section of farmland located in Hill Township on the western side of Cass County! The farm features productive soils and is located ½ mile off a well-maintained county road. Moreover, it is free of any US Fish & Wildlife Easements and is available to farm or rent out to the farmer of your choosing for the 2024 season!