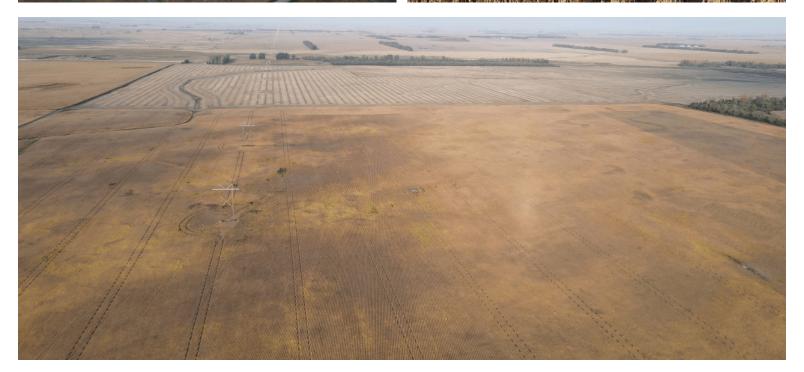

Opens: Wednesday, November 8 | 8AM Closes: Wednesday, November 15 | 10AM 2551

 $oldsymbol{Q}$  From I-94 Exit 314, south 2 miles on ND-38, west 2 miles on 39th St SE, south 1/2 mile on 137th Ave SE

Auctioneer's Note: This auction includes a good quarter section of farmland located in Hill Township on the western side of Cass County! The farm features productive soils and is located ½ mile off a well-maintained county road. Moreover, it is free of any US Fish & Wildlife Easements and is available to farm or rent out to the farmer of your choosing for the 2024 season!

Cass County, ND - Hill Township Description: SE1/4 Section 22-139-55

Total Acres: 160± Cropland Acres: 157.49±

**PID** #: 46-0000-06995-010 & 46-0000-06995-000

Soil Productivity Index: 62.4

Soils: Hamerly-Tonka complex (86.2%), Vallers loam (9.4%), Barnes-Svea loams (2.7%)

Taxes (2022): \$1,256.54

No US Fish & Wildlife Easement

Soils data provided by USDA and NRCS.

|                                                                 | •                                              |        |                  |           |                  |                    |  |  |  |  |
|-----------------------------------------------------------------|------------------------------------------------|--------|------------------|-----------|------------------|--------------------|--|--|--|--|
| Area Syr                                                        | rea Symbol: ND017, Soil Area Version: 22       |        |                  |           |                  |                    |  |  |  |  |
| Code                                                            | Soil Description                               | Acres  | Percent of field | PI Legend | Non-Irr Class *c | Productivity Index |  |  |  |  |
| G100A                                                           | Hamerly-Tonka complex, 0 to 3 percent slopes   | 135.71 | 86.2%            |           | lle              | 64                 |  |  |  |  |
| G6A                                                             | Vallers loam, 0 to 1 percent slopes            | 14.75  | 9.4%             |           | IVw              | 46                 |  |  |  |  |
| G143A                                                           | Barnes-Svea loams, 0 to 3 percent slopes       | 4.22   | 2.7%             |           | llc              | 85                 |  |  |  |  |
| G3A                                                             | Parnell silty clay loam, 0 to 1 percent slopes | 1.79   | 1.1%             |           | Vw               | 25                 |  |  |  |  |
| G680B Barnes-Sioux complex, 1 to 6 percent slopes 1.02 0.6% IIe |                                                |        |                  |           |                  |                    |  |  |  |  |
|                                                                 |                                                | 2.22   | 62.4             |           |                  |                    |  |  |  |  |