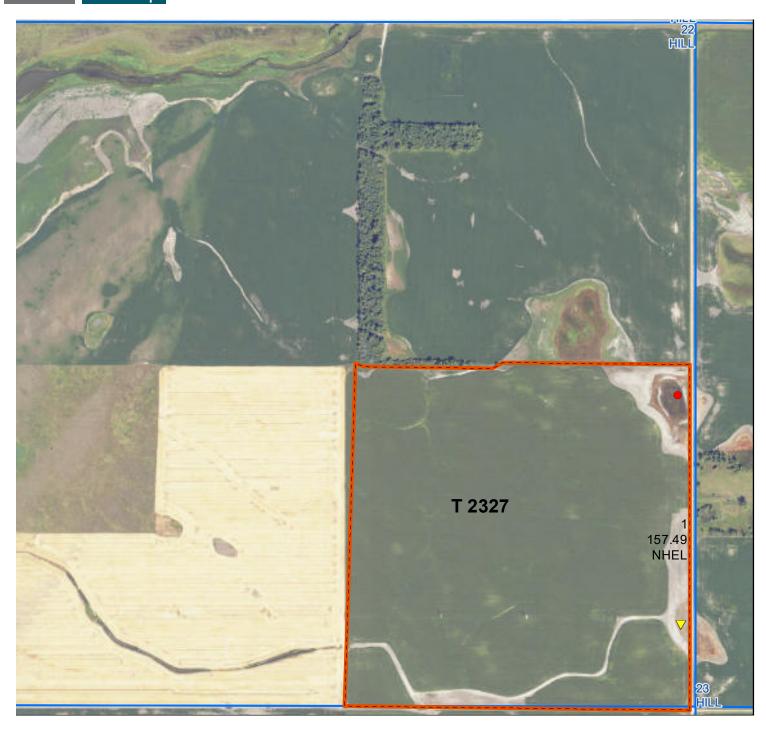

Tract Number : 2327

**Description**: SE 22-139-55

FSA Physical Location : NORTH DAKOTA/CASS

ANSI Physical Location : NORTH DAKOTA/CASS

BIA Unit Range Number :

HEL Status : NHEL: No agricultural commodity planted on undetermined fields

Wetland Status : Tract contains a wetland or farmed wetland

WL Violations : None

Owners : DONNELLY FAMILY TRUST

Other Producers : None Recon ID : None

|                       | Tract Land Data       |                        |                |      |      |                      |           |  |  |  |
|-----------------------|-----------------------|------------------------|----------------|------|------|----------------------|-----------|--|--|--|
| Farm Land             | Cropland              | DCP Cropland           | WBP            | EWP  | WRP  | GRP                  | Sugarcane |  |  |  |
| 157.49                | 157.49                | 157.49                 | 0.00           | 0.00 | 0.00 | 0.00                 | 0.0       |  |  |  |
| State<br>Conservation | Other<br>Conservation | Effective DCP Cropland | Double Cropped | CRP  | MPL  | DCP Ag. Rel Activity | SOD       |  |  |  |
| 0.00                  | 0.00                  | 157.49                 | 0.00           | 0.00 | 0.00 | 0.00                 | 0.00      |  |  |  |