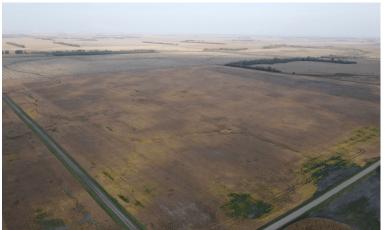

Opens: Wednesday, November 8 | 8AM Closes: Wednesday, November 15 | 10AM 2551

 $oldsymbol{Q}$  From I-94 Exit 314, south 2 miles on ND-38, west 2 miles on 39th St SE, south 1/2 mile on 137th Ave SE

Auctioneer's Note: This auction includes a good quarter section of farmland located in Hill Township on the western side of Cass County! The farm features productive soils and is located ½ mile off a well-maintained county road. Moreover, it is free of any US Fish & Wildlife Easements and is available to farm or rent out to the farmer of your choosing for the 2024 season!

Cass County, ND - Hill Township Description: SE1/4 Section 22-139-55

Total Acres: 160± Cropland Acres: 157.49±

**PID** #: 46-0000-06995-010 & 46-0000-06995-000

Soil Productivity Index: 62.4

Soils: Hamerly-Tonka complex (86.2%), Vallers loam (9.4%), Barnes-Svea loams (2.7%)