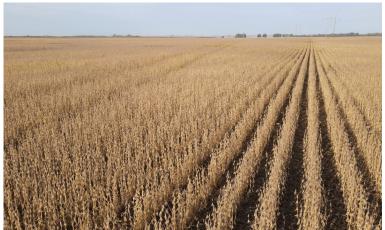

Opens: Wednesday, November 8 | 8AM Closes: Wednesday, November 15 | 10AM 2551

 $oldsymbol{Q}$  From I-94 Exit 314, south 2 miles on ND-38, west 2 miles on 39th St SE, south 1/2 mile on 137th Ave SE

Auctioneer's Note: This auction includes a good quarter section of farmland located in Hill Township on the western side of Cass County! The farm features productive soils and is located ½ mile off a well-maintained county road. Moreover, it is free of any US Fish & Wildlife Easements and is available to farm or rent out to the farmer of your choosing for the 2024 season!

Cass County, ND - Hill Township Description: SE1/4 Section 22-139-55

Total Acres: 160± Cropland Acres: 157.49±

**PID** #: 46-0000-06995-010 & 46-0000-06995-000

Soil Productivity Index: 62.4

Soils: Hamerly-Tonka complex (86.2%), Vallers loam (9.4%), Barnes-Svea loams (2.7%)