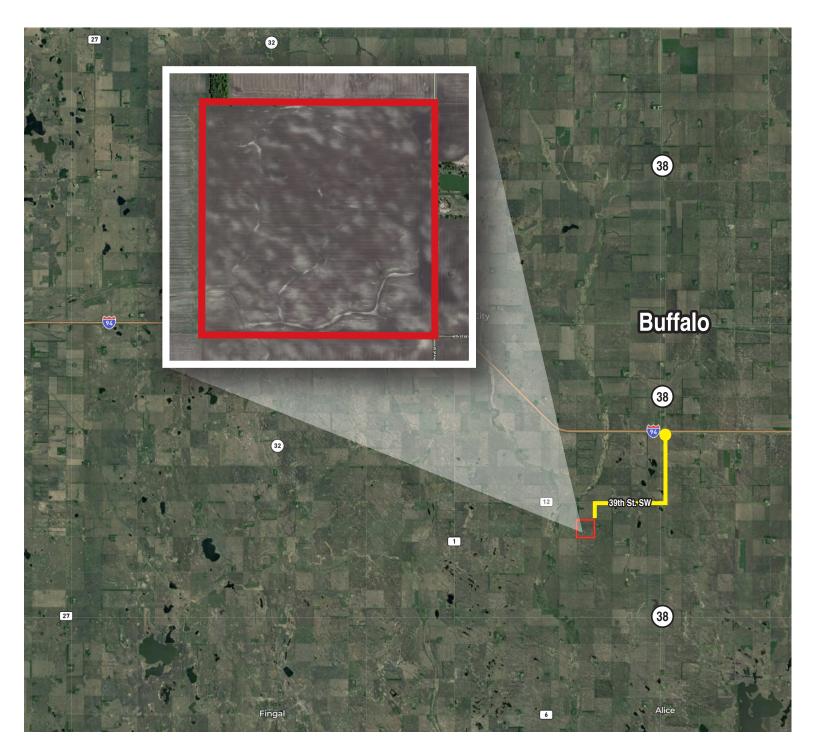

Opens: Wednesday, November 8 | 8AM Closes: Wednesday, November 15 | 10AM 2551

 $oldsymbol{Q}$  From I-94 Exit 314, south 2 miles on ND-38, west 2 miles on 39th St SE, south 1/2 mile on 137th Ave SE

Auctioneer's Note: This auction includes a good quarter section of farmland located in Hill Township on the western side of Cass County! The farm features productive soils and is located ½ mile off a well-maintained county road. Moreover, it is free of any US Fish & Wildlife Easements and is available to farm or rent out to the farmer of your choosing for the 2024 season!

Cass County, ND

Cass County, ND - Hill Township Description: SE1/4 Section 22-139-55

Total Acres: 160± Cropland Acres: 157.49±

**PID** #: 46-0000-06995-010 & 46-0000-06995-000

Soil Productivity Index: 62.4

Soils: Hamerly-Tonka complex (86.2%), Vallers loam (9.4%), Barnes-Svea loams (2.7%)