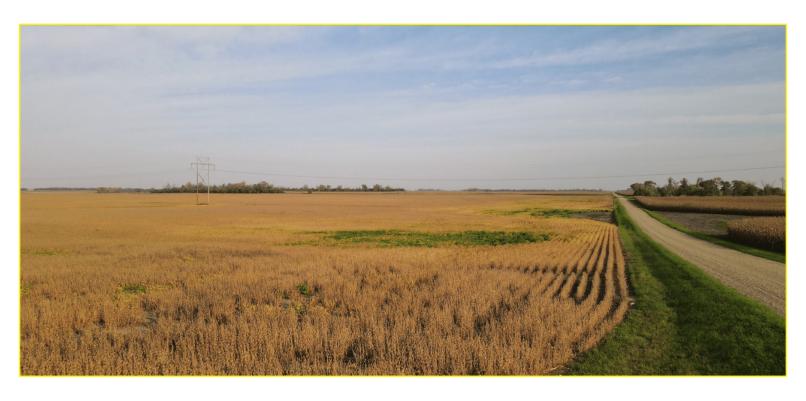

Opens: Wednesday, November 8 | 8AM Closes: Wednesday, November 15 | 10AM 2551

 $oldsymbol{Q}$  From I-94 Exit 314, south 2 miles on ND-38, west 2 miles on 39th St SE, south 1/2 mile on 137th Ave SE

Auctioneer's Note: This auction includes a good quarter section of farmland located in Hill Township on the western side of Cass County! The farm features productive soils and is located ½ mile off a well-maintained county road. Moreover, it is free of any US Fish & Wildlife Easements and is available to farm or rent out to the farmer of your choosing for the 2024 season!

Cass County, ND - Hill Township Description: SE1/4 Section 22-139-55

Total Acres: 160± Cropland Acres: 157.49±

**PID** #: 46-0000-06995-010 & 46-0000-06995-000

Soil Productivity Index: 62.4

Soils: Hamerly-Tonka complex (86.2%), Vallers loam (9.4%), Barnes-Svea loams (2.7%)