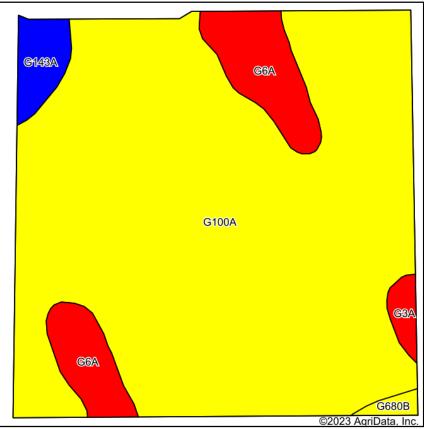

Cass County, ND - Hill Township Description: SE1/4 Section 22-139-55

Total Acres: 160± Cropland Acres: 157.49±

**PID** #: 46-0000-06995-010 & 46-0000-06995-000

Soil Productivity Index: 62.4

Soils: Hamerly-Tonka complex (86.2%), Vallers loam (9.4%), Barnes-Svea loams (2.7%)

Taxes (2022): \$1,256.54

No US Fish & Wildlife Easement

Soils data provided by USDA and NRCS.

|                                                                 | •                                              |        |                  |           |                  |                    |  |  |  |  |
|-----------------------------------------------------------------|------------------------------------------------|--------|------------------|-----------|------------------|--------------------|--|--|--|--|
| Area Syr                                                        | rea Symbol: ND017, Soil Area Version: 22       |        |                  |           |                  |                    |  |  |  |  |
| Code                                                            | Soil Description                               | Acres  | Percent of field | PI Legend | Non-Irr Class *c | Productivity Index |  |  |  |  |
| G100A                                                           | Hamerly-Tonka complex, 0 to 3 percent slopes   | 135.71 | 86.2%            |           | lle              | 64                 |  |  |  |  |
| G6A                                                             | Vallers loam, 0 to 1 percent slopes            | 14.75  | 9.4%             |           | IVw              | 46                 |  |  |  |  |
| G143A                                                           | Barnes-Svea loams, 0 to 3 percent slopes       | 4.22   | 2.7%             |           | llc              | 85                 |  |  |  |  |
| G3A                                                             | Parnell silty clay loam, 0 to 1 percent slopes | 1.79   | 1.1%             |           | Vw               | 25                 |  |  |  |  |
| G680B Barnes-Sioux complex, 1 to 6 percent slopes 1.02 0.6% IIe |                                                |        |                  |           |                  |                    |  |  |  |  |
|                                                                 |                                                | 2.22   | 62.4             |           |                  |                    |  |  |  |  |

 $<sup>^{\</sup>star}\text{c:}$  Using Capabilities Class Dominant Condition Aggregation Method Soils data provided by USDA and NRCS.