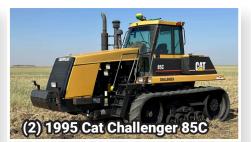

## **OPENING:** TUES, NOV 19 | 8 AM **CLOSING:** TUES, NOV 26 | 10 AM CST 2024

Auctioneer's Note: Dirk is retiring from production agriculture, bringing an end to a generational farm with 50 years of equipment in the yard. This auction offers a unique opportunity to purchase a wide range of equipment and vehicles, from past to present, including John Deere, CAT, Case IH, Ford, Tillage, Trucks, Trailers, and Farm Support Items. Don't miss out!