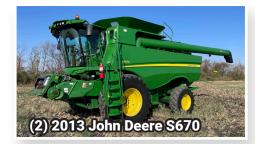

## **OPENING:** TUES, NOV 19 | 8 AM **CLOSING:** TUES, NOV 26 | 10 AM CST 2024

Auctioneer's Note: Dirk is retiring from production agriculture, bringing an end to a generational farm with 50 years of equipment in the yard. This auction offers a unique opportunity to purchase a wide range of equipment and vehicles, from past to present, including John Deere, CAT, Case IH, Ford, Tillage, Trucks, Trailers, and Farm Support Items. Don't miss out!