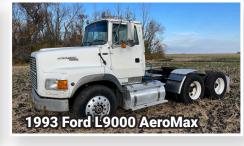

## **OPENING:** TUES, NOV 19 | 8 AM **CLOSING:** TUES, NOV 26 | 10 AM CST 2024

Auctioneer's Note: Dirk is retiring from production agriculture, bringing an end to a generational farm with 50 years of equipment in the yard. This auction offers a unique opportunity to purchase a wide range of equipment and vehicles, from past to present, including John Deere, CAT, Case IH, Ford, Tillage, Trucks, Trailers, and Farm Support Items. Don't miss out!