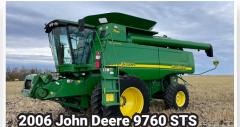

## **OPENING:** TUES, NOV 19 | 8 AM **CLOSING:** TUES, NOV 26 | 10 AM CST 2024

Auctioneer's Note: Dirk is retiring from production agriculture, bringing an end to a generational farm with 50 years of equipment in the yard. This auction offers a unique opportunity to purchase a wide range of equipment and vehicles, from past to present, including John Deere, CAT, Case IH, Ford, Tillage, Trucks, Trailers, and Farm Support Items. Don't miss out!