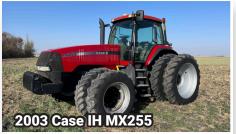

## **OPENING:** TUES, NOV 19 | 8 AM **CLOSING:** TUES, NOV 26 | 10 AM CST 2024

Auctioneer's Note: Dirk is retiring from production agriculture, bringing an end to a generational farm with 50 years of equipment in the yard. This auction offers a unique opportunity to purchase a wide range of equipment and vehicles, from past to present, including John Deere, CAT, Case IH, Ford, Tillage, Trucks, Trailers, and Farm Support Items. Don't miss out!