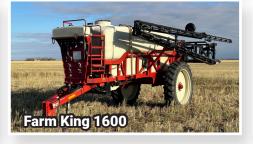

## **OPENING:** TUES, NOV 19 | 8 AM **CLOSING:** TUES, NOV 26 | 10 AM CST 2024

Auctioneer's Note: Dirk is retiring from production agriculture, bringing an end to a generational farm with 50 years of equipment in the yard. This auction offers a unique opportunity to purchase a wide range of equipment and vehicles, from past to present, including John Deere, CAT, Case IH, Ford, Tillage, Trucks, Trailers, and Farm Support Items. Don't miss out!