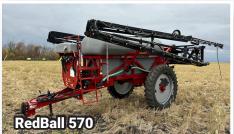

## **OPENING:** TUES, NOV 19 | 8 AM **CLOSING:** TUES, NOV 26 | 10 AM CST 2024

Auctioneer's Note: Dirk is retiring from production agriculture, bringing an end to a generational farm with 50 years of equipment in the yard. This auction offers a unique opportunity to purchase a wide range of equipment and vehicles, from past to present, including John Deere, CAT, Case IH, Ford, Tillage, Trucks, Trailers, and Farm Support Items. Don't miss out!