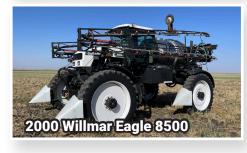

## **OPENING:** TUES, NOV 19 | 8 AM **CLOSING:** TUES, NOV 26 | 10 AM CST 2024

Auctioneer's Note: Dirk is retiring from production agriculture, bringing an end to a generational farm with 50 years of equipment in the yard. This auction offers a unique opportunity to purchase a wide range of equipment and vehicles, from past to present, including John Deere, CAT, Case IH, Ford, Tillage, Trucks, Trailers, and Farm Support Items. Don't miss out!