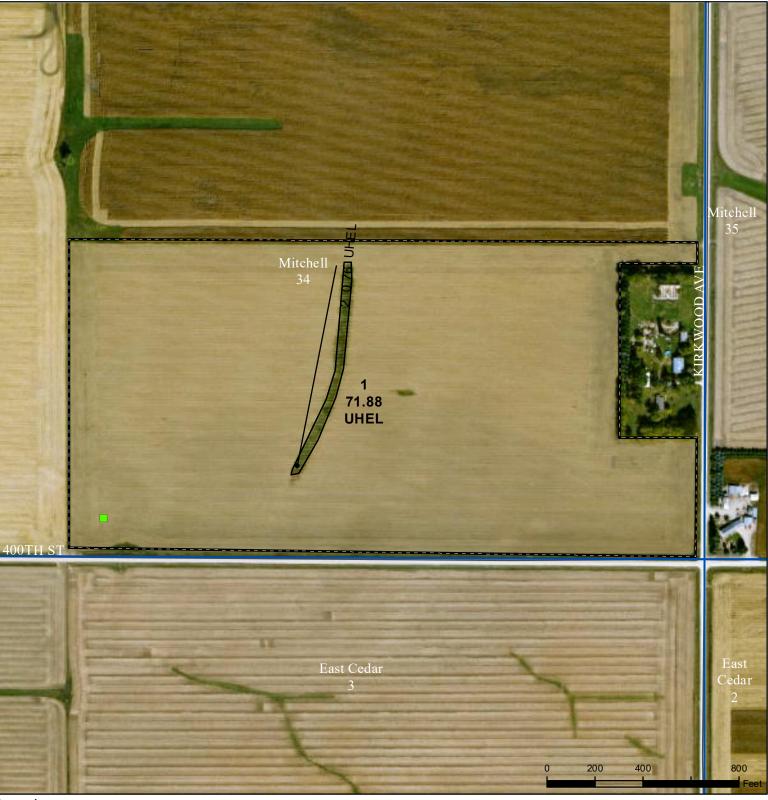

## Mitchell County, Iowa

Legend

CRP Non-Cropland lowa PLSS Wettand Determination ldentifiers

2024 Program Year Map Created May 01, 2024

Farm 3385 Tract **9257** 

Restricted Use

Limited Restrictions

**Exempt from Conservation** Compliance Provisions

Tract Cropland Total: 72.64 acres

United States Department of Agriculture (USDA) Farm Service Agency (FSA) maps are for FSA Program administration only. This map does not represent a legal survey or reflect actual ownership; rather it depicts the information provided directly from the producer and/or National Agricultural Imagery Program (NAIP) imagery. The producer accepts the data 'as is' and assumes all risks associated with its use. USDA-FSA assumes no responsibility for actual or consequential damage incurred as a result of any user's reliance on this data outside FSA Programs. Wetland identifiers do not represent the size, shape, or specific determination of the area. Refer to your original determination (CPA-026 and attached maps) for exact boundaries and determinations or contact USDA Natural Resources Conservation Service (NRCS).