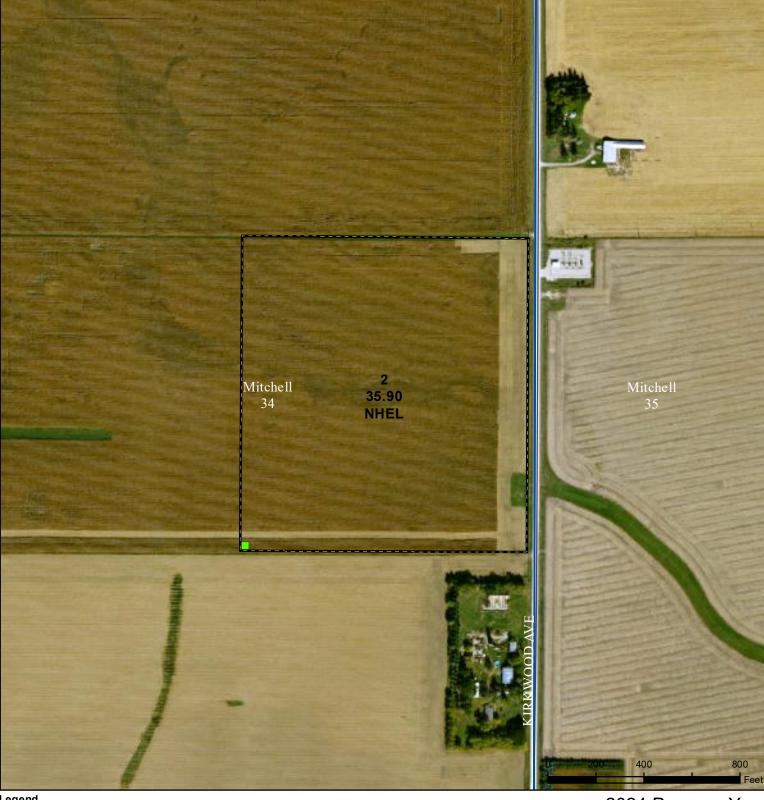

## Mitchell County, Iowa

Legend

Non-Cropland CRP lowa PLSS

Wetland, Determinational dentifiers lowa Roads

2024 Program Year
Map Created May 01, 2024

Farm **3384** Tract **10876** 

Restricted Use

Limited Restrictions

Exempt from Conservation Compliance Provisions

Tract Cropland Total: 35.90 acres

United States Department of Agriculture (USDA) Farm Service Agency (FSA) maps are for FSA Program administration only. This map does not represent a legal survey or reflect actual ownership; rather it depicts the information provided directly from the producer and/or National Agricultural Imagery Program (NAIP) imagery. The producer accepts the data 'as is' and assumes all risks associated with its use. USDA-FSA assumes no responsibility for actual or consequential damage incurred as a result of any user's reliance on this data outside FSA Programs. Wetland identifiers do not represent the size, shape, or specific determination of the area. Refer to your original determination (CPA-026 and attached maps) for exact boundaries and determinations or contact USDA Natural Resources Conservation Service (NRCS).