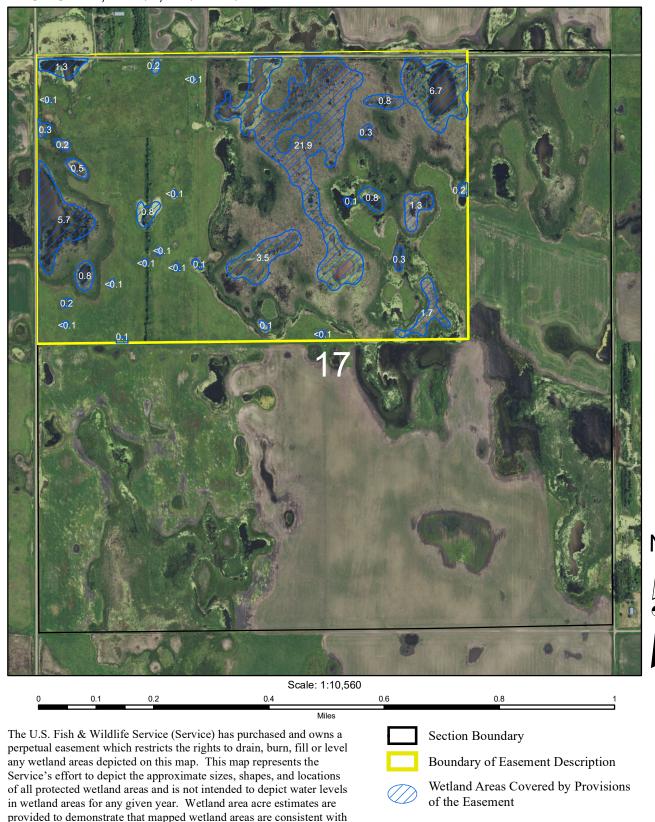

La Moure Gounty, North Dakota

T. 135 N., R.50 W., 5th P.M.

section 8, SV: section 16, W2NV: section 17, WV:, W2NE District Discount of the time sorrer interest in the way of

Subject, however, to all existing rights-of-way for highways, roads, railroads, pipelines, canals, laterals, electrical transmission lines, telegraph and telephone lines, and all outstanding mineral rights.

The parties of the first part, for themselves and for their heirs, successors and assigns, covenant and agree that they will cooperate in the maintenance of the aforesaid lands as a waterfowl production area by not draining or permitting the draining, through the transfer of appurtenant water rights or otherwise, of any surface water including lakes, ponds, marshes, sloughs, swales, swamps, or potholes, now existing or reoccurring due to natural causes on the above-described tract, by ditching or any other means; by not filling in with earth or any other material or leveling, any part or portion of the above-described tract on which surface water or marsh vegetation is now existing or hereafter reoccurs due to natural causes; and by not burning any areas covered with marsh vegetation. It is understood and agreed that this indenture imposes no other obligations or restrictions upon the parties of the first part and that neither they nor their successors, assigns, lessees, or any other person or party claiming under them shall in any way be restricted from carrying on farming practices such as grazing, hay cutting, plowing, working and cropping wetlands when the same are dry of natural omuses, and that they may utilize all of the subject lands in the customary manner except for the draining, filling, leveling, and burning provisions mentioned above.