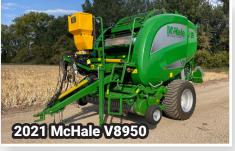

## **OPENING:** MON, NOV 11 | 8 AM

CLOSING: MON, NOV 18 | 12 PM CST 2024

**Auctioneer's Note:** Prior to his passing, Mitchell Lloyd farmed, owned, and operated Lloyd Crop Management, Inc. beginning in the early 1990s, providing seed, chemicals, farm supplies, and goods to local farmers in the Fessenden and surrounding counties. Auction includes New Holland Combines, Case IH Patriot Sprayer, Krone Hay Rakes, McHale Round Baler, LEMKEN & Salford Vertical Tillage, Semi Tractors, Hopper Bottom Trailers, and more.