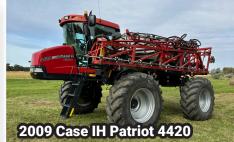

## **OPENING:** MON, NOV 11 | 8 AM

CLOSING: MON, NOV 18 | 12 PM CST 2024

**Auctioneer's Note:** Prior to his passing, Mitchell Lloyd farmed, owned, and operated Lloyd Crop Management, Inc. beginning in the early 1990s, providing seed, chemicals, farm supplies, and goods to local farmers in the Fessenden and surrounding counties. Auction includes New Holland Combines, Case IH Patriot Sprayer, Krone Hay Rakes, McHale Round Baler, LEMKEN & Salford Vertical Tillage, Semi Tractors, Hopper Bottom Trailers, and more.