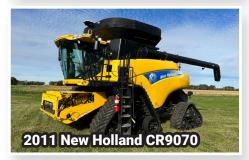

## **OPENING:** MON, NOV 11 | 8 AM

CLOSING: MON, NOV 18 | 12 PM CST 2024

**Auctioneer's Note:** Prior to his passing, Mitchell Lloyd farmed, owned, and operated Lloyd Crop Management, Inc. beginning in the early 1990s, providing seed, chemicals, farm supplies, and goods to local farmers in the Fessenden and surrounding counties. Auction includes New Holland Combines, Case IH Patriot Sprayer, Krone Hay Rakes, McHale Round Baler, LEMKEN & Salford Vertical Tillage, Semi Tractors, Hopper Bottom Trailers, and more.