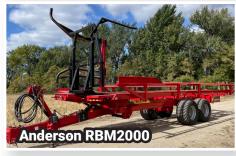

## **OPENING:** MON, NOV 11 | 8 AM

CLOSING: MON, NOV 18 | 12 PM CST 2024

**Auctioneer's Note:** Prior to his passing, Mitchell Lloyd farmed, owned, and operated Lloyd Crop Management, Inc. beginning in the early 1990s, providing seed, chemicals, farm supplies, and goods to local farmers in the Fessenden and surrounding counties. Auction includes New Holland Combines, Case IH Patriot Sprayer, Krone Hay Rakes, McHale Round Baler, LEMKEN & Salford Vertical Tillage, Semi Tractors, Hopper Bottom Trailers, and more.