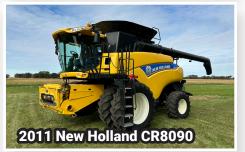

## **OPENING:** MON, NOV 11 | 8 AM

CLOSING: MON, NOV 18 | 12 PM CST 2024

**Auctioneer's Note:** Prior to his passing, Mitchell Lloyd farmed, owned, and operated Lloyd Crop Management, Inc. beginning in the early 1990s, providing seed, chemicals, farm supplies, and goods to local farmers in the Fessenden and surrounding counties. Auction includes New Holland Combines, Case IH Patriot Sprayer, Krone Hay Rakes, McHale Round Baler, LEMKEN & Salford Vertical Tillage, Semi Tractors, Hopper Bottom Trailers, and more.