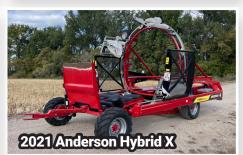

## **OPENING:** MON, NOV 11 | 8 AM

CLOSING: MON, NOV 18 | 12 PM CST 2024

**Auctioneer's Note:** Prior to his passing, Mitchell Lloyd farmed, owned, and operated Lloyd Crop Management, Inc. beginning in the early 1990s, providing seed, chemicals, farm supplies, and goods to local farmers in the Fessenden and surrounding counties. Auction includes New Holland Combines, Case IH Patriot Sprayer, Krone Hay Rakes, McHale Round Baler, LEMKEN & Salford Vertical Tillage, Semi Tractors, Hopper Bottom Trailers, and more.