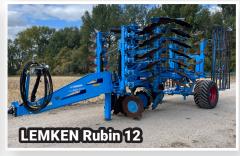

## **OPENING:** MON, NOV 11 | 8 AM

CLOSING: MON, NOV 18 | 12 PM CST 2024

**Auctioneer's Note:** Prior to his passing, Mitchell Lloyd farmed, owned, and operated Lloyd Crop Management, Inc. beginning in the early 1990s, providing seed, chemicals, farm supplies, and goods to local farmers in the Fessenden and surrounding counties. Auction includes New Holland Combines, Case IH Patriot Sprayer, Krone Hay Rakes, McHale Round Baler, LEMKEN & Salford Vertical Tillage, Semi Tractors, Hopper Bottom Trailers, and more.