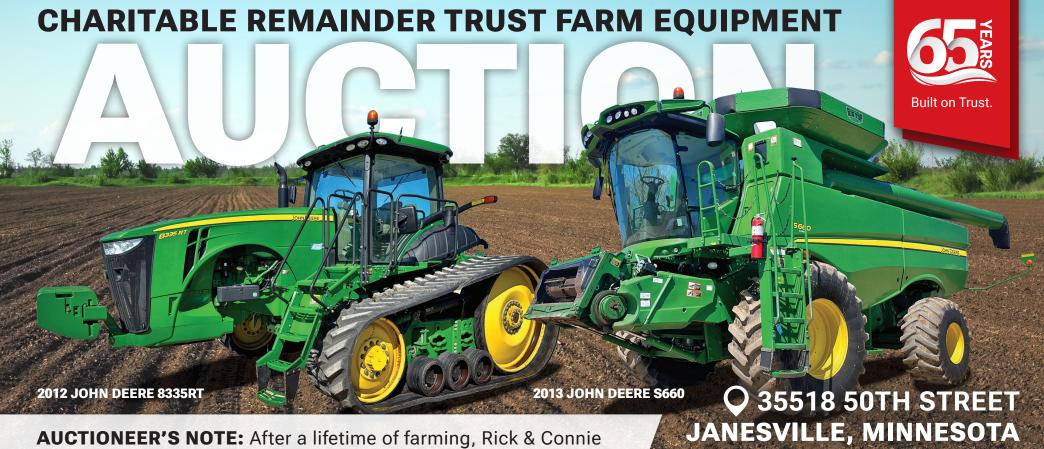

have decided to retire and offer their fleet of well-maintained, field-ready, shedded farm equipment. Online bidding available!

**RICK & CONNIE HOEHN, (507) 317-4610** 

**EQUIPMENT PREVIEW:** JUNE 5 FROM 9AM - 4PM

## THURSDAY, JUNE 12 | 11AM 2025

**SCAN TO BID! MORE ITEMS LISTED ONLINE!** 

**2011 CASE IH MAGNUM 290** 

**2005 CASE IH MX230** 

2017 DRAGO 8-22

**2009 JOHN DEERE 625F** 

**CASE IH 1200** 

**HARDI NAVIGATOR 1100** 