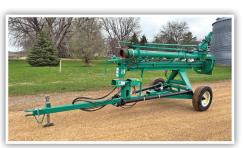

**2019 CASE IH TRUE-TANDEM 335 BARRACUDA** 

**BRENT 782** 

**HOULE 7300** 

**2007 HOULE** 

**1999 FREIGHTLINER FLD120** 

**1999 TIMPTE SUPER HOPPER** 

1987 FORD L9000

**2014 BROCK SUPERB SQ28** 