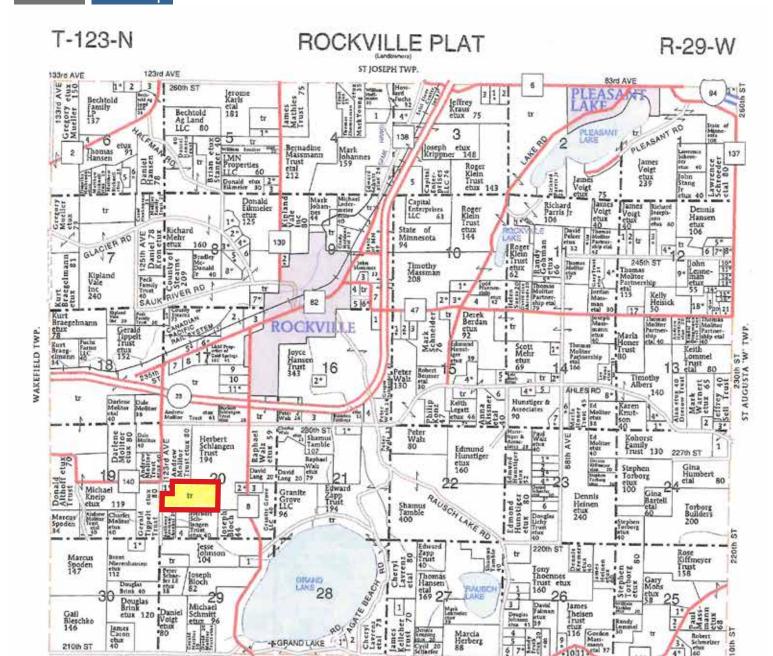

# STEARNS COUNTY, MN LAND AUCTION

Opens: Tuesday, December 12 | 8AM

Closes: Tuesday, December 19 | 2PM CST 2023

TIMED ONLINE

O

From Cold Spring, MN, 3.3 miles east on MN-23 E, .8 miles south on Co Rd 140, .2 miles south on 123rd Ave. Land is on the east side of the road.

# **TRACT DETAILS**

Stearns County, MN | Rockville City

Description: SubdivisionName R & M KRON ADDITION Lot 001 Block 001 SubdivisionCd 76027 Section 20 Township

123 Range 029
Total Acres: 68.02±
Cropland Acres: 64.49±
PID #: 76.42159.0950