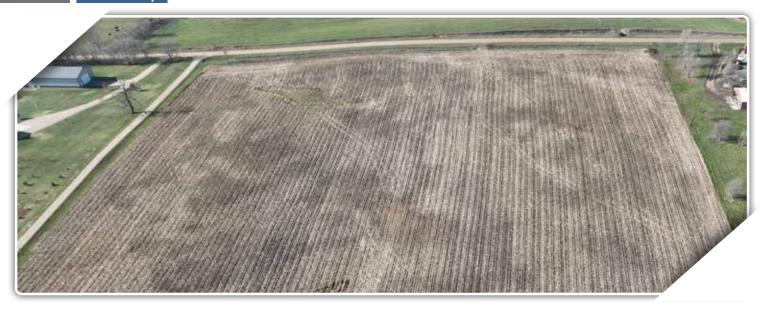

**Auctioneer's Note:** This is an outstanding auction opportunity featuring 68.02± acres in Stearns County, MN. This property is a perfect blend of productive farmland and a picturesque, wooded area, offering the best of both worlds. The majority of the parcel, 65± acres, is tillable land, ready for agricultural endeavors. In addition to the farmland, this property includes 3± acres of wooded area, with potential for hunting, hiking and outdoor adventures. It's a natural oasis amidst the agricultural landscape. Whether you're a farmer looking to expand your operations or someone who appreciates the beauty of woodlands, this auction has great potential.

# Drone Photography