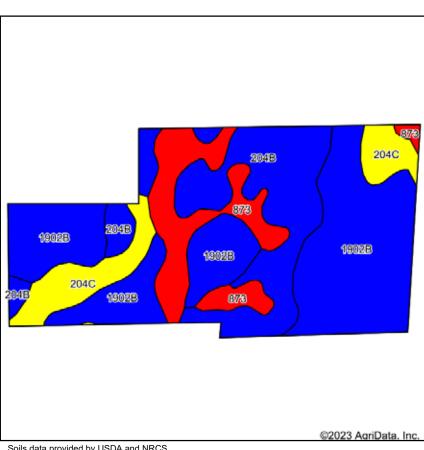

# **TRACT DETAILS**

Stearns County, MN | Rockville City

Description: SubdivisionName R & M KRON ADDITION Lot 001 Block 001 SubdivisionCd 76027 Section 20 Township

123 Range 029
Total Acres: 68.02±
Cropland Acres: 64.49±
PID #: 76.42159.0950

Soil Productivity Index: 74.1

Soils: Jewett silt loam, 2 to 8 percent slopes (47%), Cushing sandy loam, 2 to 8 percent slopes (26.5%), PrebishNokay

complex (15.6%), Cushing sandy loam, 8 to 15 percent slopes (11%)

# R & M KRON ADDITION PRELIMINARY PLAT OF:

Soils data provided by USDA and NRCS.

| Area Sy          | Area Symbol: MN145, Soil Area Version: 21  |       |                  |           |                  |                    |  |
|------------------|--------------------------------------------|-------|------------------|-----------|------------------|--------------------|--|
| Code             | Soil Description                           | Acres | Percent of field | PI Legend | Non-Irr Class *c | Productivity Index |  |
| 1902B            | Jewett silt loam, 2 to 8 percent slopes    | 32.18 | 47.0%            |           | lle              | 81                 |  |
| 204B             | Cushing sandy loam, 2 to 8 percent slopes  | 18.13 | 26.5%            |           | lle              | 83                 |  |
| 873              | Prebish-Nokay complex                      | 10.66 | 15.6%            |           | IVw              | 42                 |  |
| 204C             | Cushing sandy loam, 8 to 15 percent slopes | Ille  | 69               |           |                  |                    |  |
| Weighted Average |                                            |       |                  |           | 2.42             | 74.1               |  |