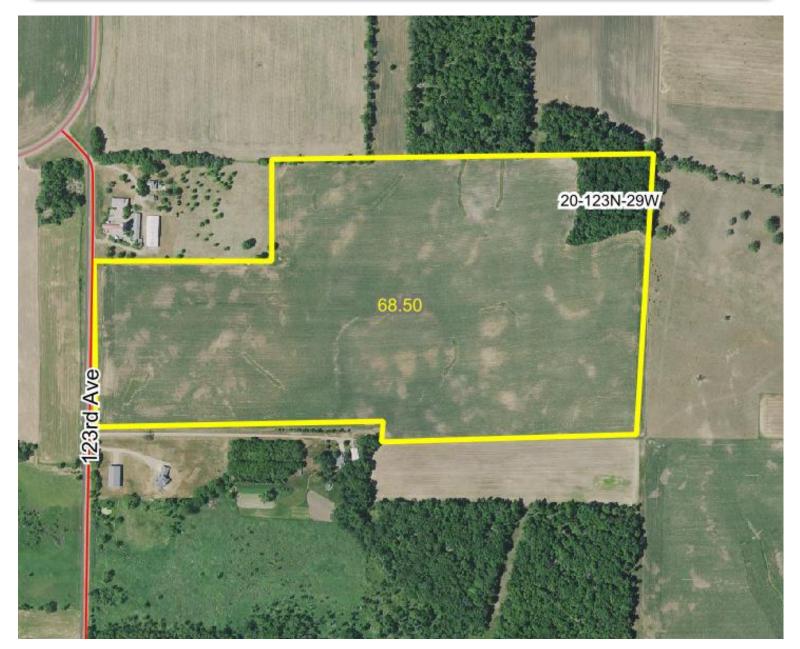

# **TRACT DETAILS**

Stearns County, MN | Rockville City

Description: SubdivisionName R & M KRON ADDITION Lot 001 Block 001 SubdivisionCd 76027 Section 20 Township

123 Range 029
Total Acres: 68.02±
Cropland Acres: 64.49±
PID #: 76.42159.0950

Soil Productivity Index: 74.1

Soils: Jewett silt loam, 2 to 8 percent slopes (47%), Cushing sandy loam, 2 to 8 percent slopes (26.5%), PrebishNokay

complex (15.6%), Cushing sandy loam, 8 to 15 percent slopes (11%)

Taxes (2023): \$880.00

<sup>\*</sup>Lines are approximate

MAINE PRAIRIE 'N' TWP.