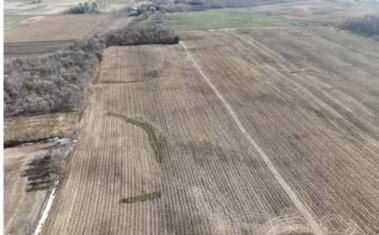

**Auctioneer's Note:** This is an outstanding auction opportunity featuring 68.02± acres in Stearns County, MN. This property is a perfect blend of productive farmland and a picturesque, wooded area, offering the best of both worlds. The majority of the parcel, 65± acres, is tillable land, ready for agricultural endeavors. In addition to the farmland, this property includes 3± acres of wooded area, with potential for hunting, hiking and outdoor adventures. It's a natural oasis amidst the agricultural landscape. Whether you're a farmer looking to expand your operations or someone who appreciates the beauty of woodlands, this auction has great potential.

# Drone Photography