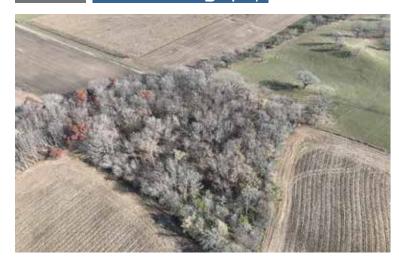

**Auctioneer's Note:** This is an outstanding auction opportunity featuring 68.02± acres in Stearns County, MN. This property is a perfect blend of productive farmland and a picturesque, wooded area, offering the best of both worlds. The majority of the parcel, 65± acres, is tillable land, ready for agricultural endeavors. In addition to the farmland, this property includes 3± acres of wooded area, with potential for hunting, hiking and outdoor adventures. It's a natural oasis amidst the agricultural landscape. Whether you're a farmer looking to expand your operations or someone who appreciates the beauty of woodlands, this auction has great potential.

# **TRACT DETAILS**

Stearns County, MN | Rockville City

Description: SubdivisionName R & M KRON ADDITION Lot 001 Block 001 SubdivisionCd 76027 Section 20 Township

123 Range 029
Total Acres: 68.02±
Cropland Acres: 64.49±
PID #: 76.42159.0950