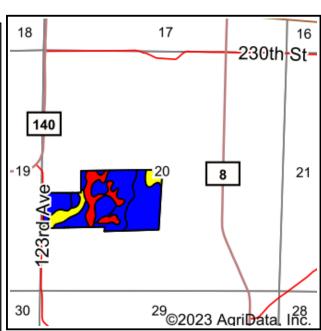

# STEARNS COUNTY, MN LAND AUCTION

Opens: Tuesday, December 12 | 8AM

Closes: Tuesday, December 19 | 2PM CST 2023

TIMED ONLINE

O

From Cold Spring, MN, 3.3 miles east on MN-23 E, .8 miles south on Co Rd 140, .2 miles south on 123rd Ave. Land is on the east side of the road.