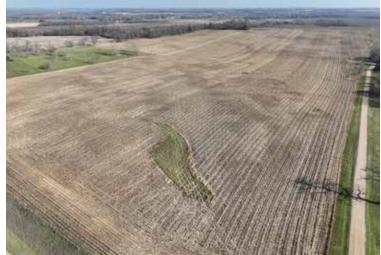

**Auctioneer's Note:** This is an outstanding auction opportunity featuring 68.02± acres in Stearns County, MN. This property is a perfect blend of productive farmland and a picturesque, wooded area, offering the best of both worlds. The majority of the parcel, 65± acres, is tillable land, ready for agricultural endeavors. In addition to the farmland, this property includes 3± acres of wooded area, with potential for hunting, hiking and outdoor adventures. It's a natural oasis amidst the agricultural landscape. Whether you're a farmer looking to expand your operations or someone who appreciates the beauty of woodlands, this auction has great potential.

# Drone Photography