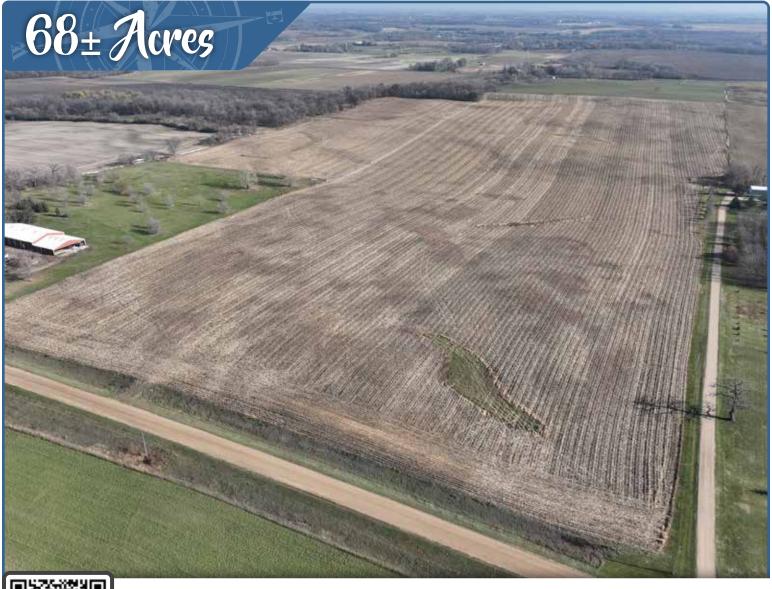

**Auctioneer's Note:** This is an outstanding auction opportunity featuring 68.02± acres in Stearns County, MN. This property is a perfect blend of productive farmland and a picturesque, wooded area, offering the best of both worlds. The majority of the parcel, 65± acres, is tillable land, ready for agricultural endeavors. In addition to the farmland, this property includes 3± acres of wooded area, with potential for hunting, hiking and outdoor adventures. It's a natural oasis amidst the agricultural landscape. Whether you're a farmer looking to expand your operations or someone who appreciates the beauty of woodlands, this auction has great potential.

# **TRACT DETAILS**

Stearns County, MN | Rockville City

Description: SubdivisionName R & M KRON ADDITION Lot 001 Block 001 SubdivisionCd 76027 Section 20 Township

123 Range 029
Total Acres: 68.02±
Cropland Acres: 64.49±
PID #: 76.42159.0950