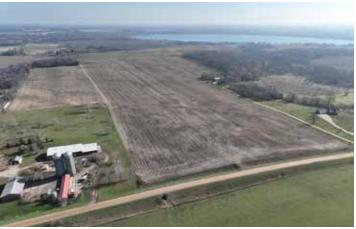

**Auctioneer's Note:** This is an outstanding auction opportunity featuring 68.02± acres in Stearns County, MN. This property is a perfect blend of productive farmland and a picturesque, wooded area, offering the best of both worlds. The majority of the parcel, 65± acres, is tillable land, ready for agricultural endeavors. In addition to the farmland, this property includes 3± acres of wooded area, with potential for hunting, hiking and outdoor adventures. It's a natural oasis amidst the agricultural landscape. Whether you're a farmer looking to expand your operations or someone who appreciates the beauty of woodlands, this auction has great potential.

# Drone Photography