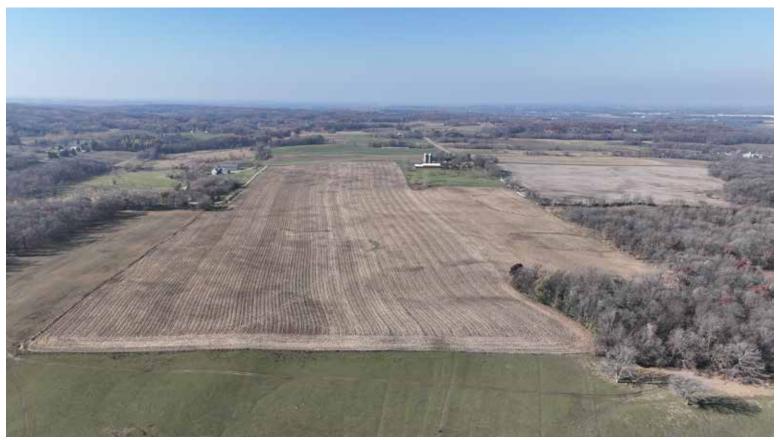

**Auctioneer's Note:** This is an outstanding auction opportunity featuring 68.02± acres in Stearns County, MN. This property is a perfect blend of productive farmland and a picturesque, wooded area, offering the best of both worlds. The majority of the parcel, 65± acres, is tillable land, ready for agricultural endeavors. In addition to the farmland, this property includes 3± acres of wooded area, with potential for hunting, hiking and outdoor adventures. It's a natural oasis amidst the agricultural landscape. Whether you're a farmer looking to expand your operations or someone who appreciates the beauty of woodlands, this auction has great potential.

# **TRACT DETAILS**

Stearns County, MN | Rockville City

Description: SubdivisionName R & M KRON ADDITION Lot 001 Block 001 SubdivisionCd 76027 Section 20 Township

123 Range 029
Total Acres: 68.02±
Cropland Acres: 64.49±
PID #: 76.42159.0950