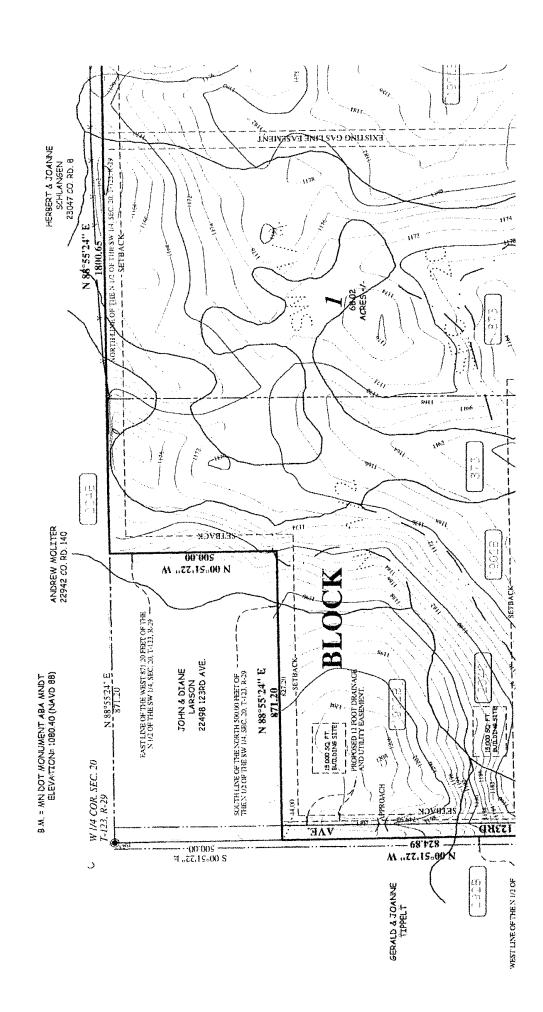

# **TRACT DETAILS**

Stearns County, MN | Rockville City

Description: SubdivisionName R & M KRON ADDITION Lot 001 Block 001 SubdivisionCd 76027 Section 20 Township

123 Range 029
Total Acres: 68.02±
Cropland Acres: 64.49±
PID #: 76.42159.0950

Soil Productivity Index: 74.1

Soils: Jewett silt loam, 2 to 8 percent slopes (47%), Cushing sandy loam, 2 to 8 percent slopes (26.5%), PrebishNokay

complex (15.6%), Cushing sandy loam, 8 to 15 percent slopes (11%)

Taxes (2023): \$880.00

<sup>\*</sup>Lines are approximate

MAINE PRAIRIE 'N' TWP.

# R & M KRON ADDITION PRELIMINARY PLAT OF:

Soils data provided by USDA and NRCS.

| Area Sy          | Area Symbol: MN145, Soil Area Version: 21  |       |                  |           |                  |                    |  |
|------------------|--------------------------------------------|-------|------------------|-----------|------------------|--------------------|--|
| Code             | Soil Description                           | Acres | Percent of field | PI Legend | Non-Irr Class *c | Productivity Index |  |
| 1902B            | Jewett silt loam, 2 to 8 percent slopes    | 32.18 | 47.0%            |           | lle              | 81                 |  |
| 204B             | Cushing sandy loam, 2 to 8 percent slopes  | 18.13 | 26.5%            |           | lle              | 83                 |  |
| 873              | Prebish-Nokay complex                      | 10.66 | 15.6%            |           | IVw              | 42                 |  |
| 204C             | Cushing sandy loam, 8 to 15 percent slopes | Ille  | 69               |           |                  |                    |  |
| Weighted Average |                                            |       |                  |           | 2.42             | 74.1               |  |