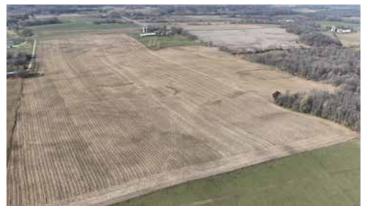

**Auctioneer's Note:** This is an outstanding auction opportunity featuring 68.02± acres in Stearns County, MN. This property is a perfect blend of productive farmland and a picturesque, wooded area, offering the best of both worlds. The majority of the parcel, 65± acres, is tillable land, ready for agricultural endeavors. In addition to the farmland, this property includes 3± acres of wooded area, with potential for hunting, hiking and outdoor adventures. It's a natural oasis amidst the agricultural landscape. Whether you're a farmer looking to expand your operations or someone who appreciates the beauty of woodlands, this auction has great potential.

# Drone Photography