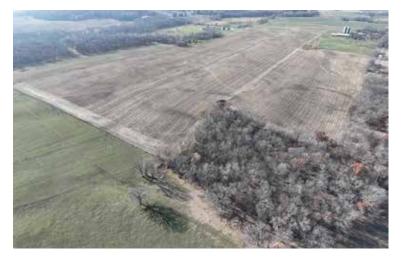

**Auctioneer's Note:** This is an outstanding auction opportunity featuring 68.02± acres in Stearns County, MN. This property is a perfect blend of productive farmland and a picturesque, wooded area, offering the best of both worlds. The majority of the parcel, 65± acres, is tillable land, ready for agricultural endeavors. In addition to the farmland, this property includes 3± acres of wooded area, with potential for hunting, hiking and outdoor adventures. It's a natural oasis amidst the agricultural landscape. Whether you're a farmer looking to expand your operations or someone who appreciates the beauty of woodlands, this auction has great potential.

# **TRACT DETAILS**

Stearns County, MN | Rockville City

Description: SubdivisionName R & M KRON ADDITION Lot 001 Block 001 SubdivisionCd 76027 Section 20 Township

123 Range 029
Total Acres: 68.02±
Cropland Acres: 64.49±
PID #: 76.42159.0950