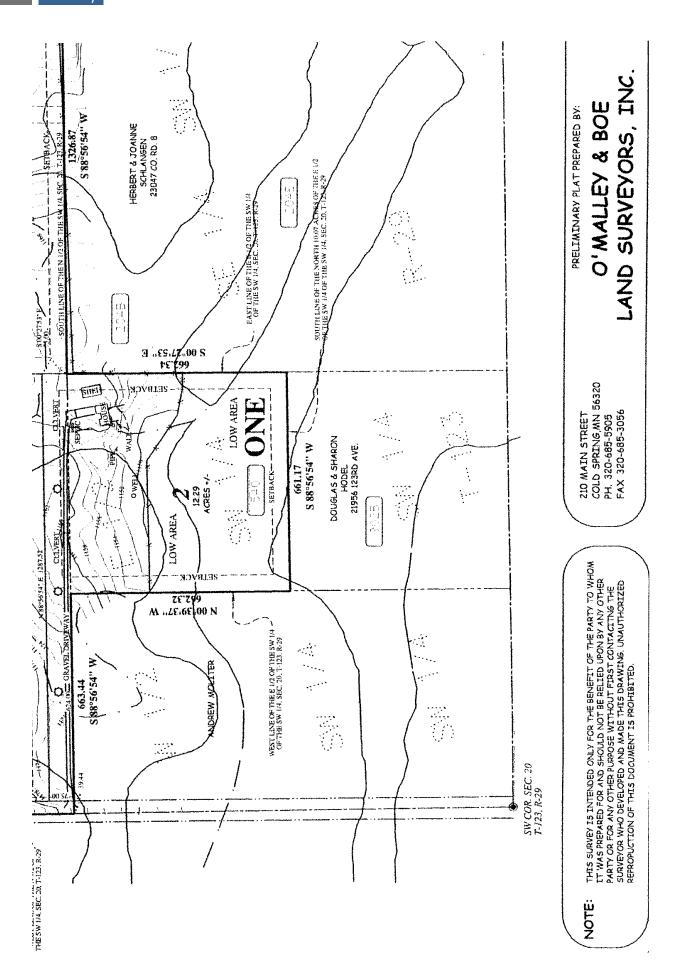

# **TRACT DETAILS**

Stearns County, MN | Rockville City

Description: SubdivisionName R & M KRON ADDITION Lot 001 Block 001 SubdivisionCd 76027 Section 20 Township

123 Range 029
Total Acres: 68.02±
Cropland Acres: 64.49±
PID #: 76.42159.0950

Soil Productivity Index: 74.1

Soils: Jewett silt loam, 2 to 8 percent slopes (47%), Cushing sandy loam, 2 to 8 percent slopes (26.5%), PrebishNokay

complex (15.6%), Cushing sandy loam, 8 to 15 percent slopes (11%)

Taxes (2023): \$880.00

<sup>\*</sup>Lines are approximate

MAINE PRAIRIE 'N' TWP.

# R & M KRON ADDITION PRELIMINARY PLAT OF:

Soils data provided by USDA and NRCS.

| Area Sy          | Area Symbol: MN145, Soil Area Version: 21  |       |                  |           |                  |                    |  |
|------------------|--------------------------------------------|-------|------------------|-----------|------------------|--------------------|--|
| Code             | Soil Description                           | Acres | Percent of field | PI Legend | Non-Irr Class *c | Productivity Index |  |
| 1902B            | Jewett silt loam, 2 to 8 percent slopes    | 32.18 | 47.0%            |           | lle              | 81                 |  |
| 204B             | Cushing sandy loam, 2 to 8 percent slopes  | 18.13 | 26.5%            |           | lle              | 83                 |  |
| 873              | Prebish-Nokay complex                      | 10.66 | 15.6%            |           | IVw              | 42                 |  |
| 204C             | Cushing sandy loam, 8 to 15 percent slopes | Ille  | 69               |           |                  |                    |  |
| Weighted Average |                                            |       |                  |           | 2.42             | 74.1               |  |