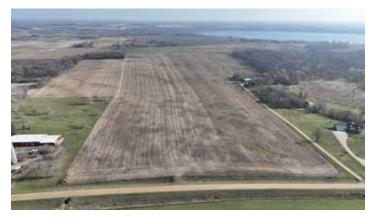

**Auctioneer's Note:** This is an outstanding auction opportunity featuring 68.02± acres in Stearns County, MN. This property is a perfect blend of productive farmland and a picturesque, wooded area, offering the best of both worlds. The majority of the parcel, 65± acres, is tillable land, ready for agricultural endeavors. In addition to the farmland, this property includes 3± acres of wooded area, with potential for hunting, hiking and outdoor adventures. It's a natural oasis amidst the agricultural landscape. Whether you're a farmer looking to expand your operations or someone who appreciates the beauty of woodlands, this auction has great potential.

# Drone Photography