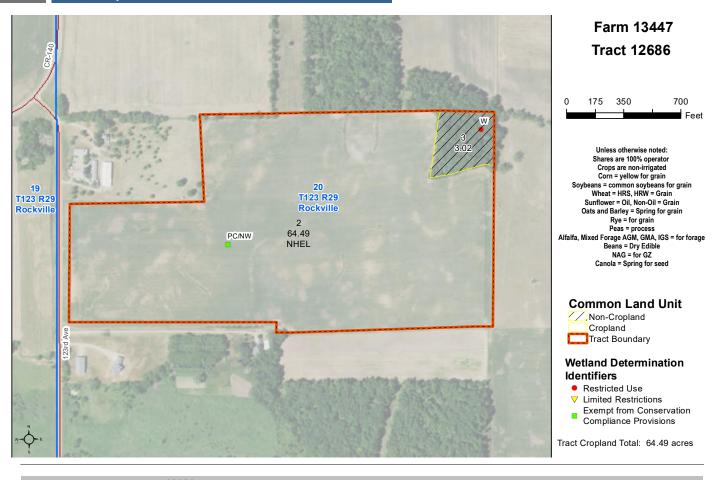

# **TRACT DETAILS**

Stearns County, MN | Rockville City

Description: SubdivisionName R & M KRON ADDITION Lot 001 Block 001 SubdivisionCd 76027 Section 20 Township

123 Range 029
Total Acres: 68.02±
Cropland Acres: 64.49±
PID #: 76.42159.0950

 $<sup>^\</sup>star c:$  Using Capabilities Class Dominant Condition Aggregation Method Soils data provided by USDA and NRCS.

Tract Number : 12686

Description : M19/ N2SW4 LESS NW BLDG SITE S20 ROC

FSA Physical Location : MINNESOTA/STEARNS
ANSI Physical Location : MINNESOTA/STEARNS

BIA Unit Range Number

HEL Status : NHEL: No agricultural commodity planted on undetermined fields

Wetland Status : Tract contains a wetland or farmed wetland

WL Violations : None

Owners : RONALD L KRON

Other Producers : None Recon ID : None

|           | Tract Land Data |              |      |      |      |      |           |
|-----------|-----------------|--------------|------|------|------|------|-----------|
| Farm Land | Cropland        | DCP Cropland | WBP  | EWP  | WRP  | GRP  | Sugarcane |
| 67.51     | 64.49           | 64.49        | 0.00 | 0.00 | 0.00 | 0.00 | 0.0       |