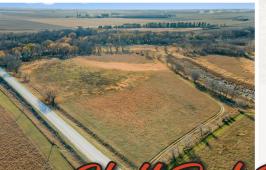

## 39.42± Acres, 1 Tract

Get paid for owning this amazing recreational land! With an annual CRP income of \$6,387 and the added bonus of Shell Rock river frontage, this property has everything you could ask for!

## 39.42± Taxable Acres - Sells in 1 Tract

FSA indicates: 20.80 cropland acres, all of which are in CRP as follows: 11.14 acres X \$380.00 = \$4,233.00 & expires on 9-30-2052 9.66 acres X \$223.00 = \$2,154.00 & expires on 9-30-2025 Corn Suitability Rating 2 is 63.3 on the cropland acres. Located in Section 35, Scott Township, Floyd County, Iowa.