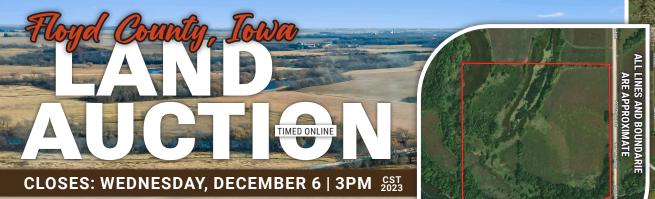

## TIMED ONLINE Floyal County, Sowar

Rockford, Towa

CLOSES: WEDNESDAY, DECEMBER 6 | 3PM 2023

## 39.42± Acres, 1 Tract

Get paid for owning this amazing recreational land! With an annual CRP income of \$6,387 and the added bonus of Shell Rock river frontage, this property has everything you could ask for!