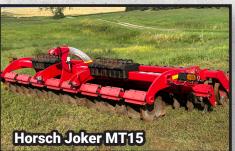

VERNEL SCHNEIDER FARM

## EQUIPMENT AUC TIMED ONLINE

**OPENING** 

Wednesday, October 2 | 8 AM 2024

**CLOSING** 

Wednesday, October 9 | 7 PM 2024





October 2 – 9, 10 AM – 4 PM



**LOADOUT** October 9 - 16, 10 AM - 4 PM

1997 John Deere 9200



























Browse more items and see details online!





**VERNEL SCHNEIDER, (701) 399-6517** 

or contact Steffes Group Representative Justin Ruth at (701) 630-5583





Steffes Group, Inc., 2000 Main Avenue E, West Fargo, ND 58078

All items sold as is where is. Payment of cash, check, or credit card must be made up to two days post auction close before the removal of items. Statements made online take precedence over all advertising. Additional fees may apply. Titles will be mailed. Canadian buyers need a bank letter of credit to facilitate border transfer. Scott Steffes ND81, Justin Ruth ND2019