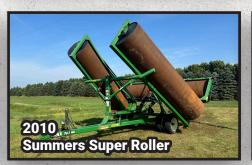

VERNEL SCHNEIDER FARM

## EQUIPMENT AUC TIMED ONLINE

**OPENING** 

Wednesday, October 2 | 8 AM 2024

**CLOSING** 

Wednesday, October 9 | 7 PM 2024





October 2 – 9, 10 AM – 4 PM



**LOADOUT** October 9 - 16, 10 AM - 4 PM

1997 John Deere 9200



























Browse more items and see details online!





**VERNEL SCHNEIDER, (701) 399-6517** 

or contact Steffes Group Representative Justin Ruth at (701) 630-5583





Steffes Group, Inc., 2000 Main Avenue E, West Fargo, ND 58078

All items sold as is where is. Payment of cash, check, or credit card must be made up to two days post auction close before the removal of items. Statements made online take precedence over all advertising. Additional fees may apply. Titles will be mailed. Canadian buyers need a bank letter of credit to facilitate border transfer. Scott Steffes ND81, Justin Ruth ND2019