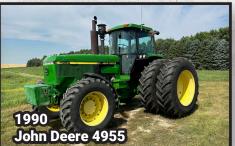

VERNEL SCHNEIDER FARM

## EQUIPMENT AUC TIMED ONLINE

**OPENING** 

Wednesday, October 2 | 8 AM 2024

**CLOSING** 

Wednesday, October 9 | 7 PM 2024





October 2 – 9, 10 AM – 4 PM



**LOADOUT** October 9 - 16, 10 AM - 4 PM

1997 John Deere 9200



























Browse more items and see details online!





**VERNEL SCHNEIDER, (701) 399-6517** 

or contact Steffes Group Representative Justin Ruth at (701) 630-5583





Steffes Group, Inc., 2000 Main Avenue E, West Fargo, ND 58078

All items sold as is where is. Payment of cash, check, or credit card must be made up to two days post auction close before the removal of items. Statements made online take precedence over all advertising. Additional fees may apply. Titles will be mailed. Canadian buyers need a bank letter of credit to facilitate border transfer. Scott Steffes ND81, Justin Ruth ND2019