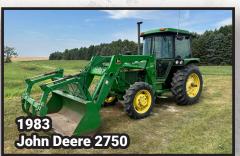

VERNEL SCHNEIDER FARM

## EQUIPMENT AUC TIMED ONLINE

**OPENING** 

Wednesday, October 2 | 8 AM 2024

**CLOSING** 

Wednesday, October 9 | 7 PM 2024





October 2 – 9, 10 AM – 4 PM



**LOADOUT** October 9 - 16, 10 AM - 4 PM

1997 John Deere 9200



























Browse more items and see details online!





**VERNEL SCHNEIDER, (701) 399-6517** 

or contact Steffes Group Representative Justin Ruth at (701) 630-5583





Steffes Group, Inc., 2000 Main Avenue E, West Fargo, ND 58078

All items sold as is where is. Payment of cash, check, or credit card must be made up to two days post auction close before the removal of items. Statements made online take precedence over all advertising. Additional fees may apply. Titles will be mailed. Canadian buyers need a bank letter of credit to facilitate border transfer. Scott Steffes ND81, Justin Ruth ND2019