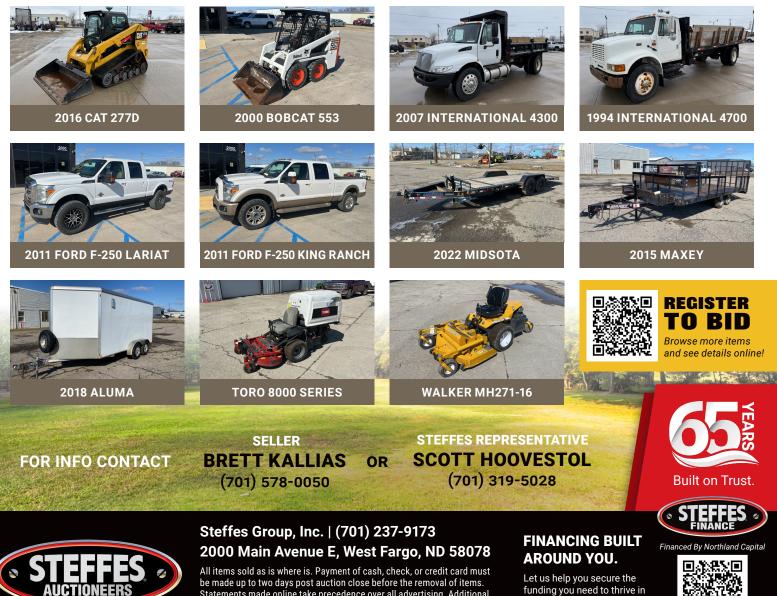

## ACCELERATED GREENWORKS EXCESS INVENTORY AUCTION

**OPENING:** TUES, APRIL 29 | 8 AM **CLOSING:** TUES, MAY 6 | 1 PM <sup>CDT</sup><sub>2025</sub>

2012 CAT 924K

O.

## **Q** 2000 MAIN AVE E, WEST FARGO, ND 58078

**PREVIEW:** April 22 – May 6, 8 AM – 4 PM. **LOADOUT:** May 6 – 20, 8 AM – 4 PM. **AUCTIONEER'S NOTE:** Accelerated Greenworks is offering a great line of excess construction equipment which includes Skid Steers, Wheel Loaders, Dump Trucks, Trailers, Pickups, Attachments & More!