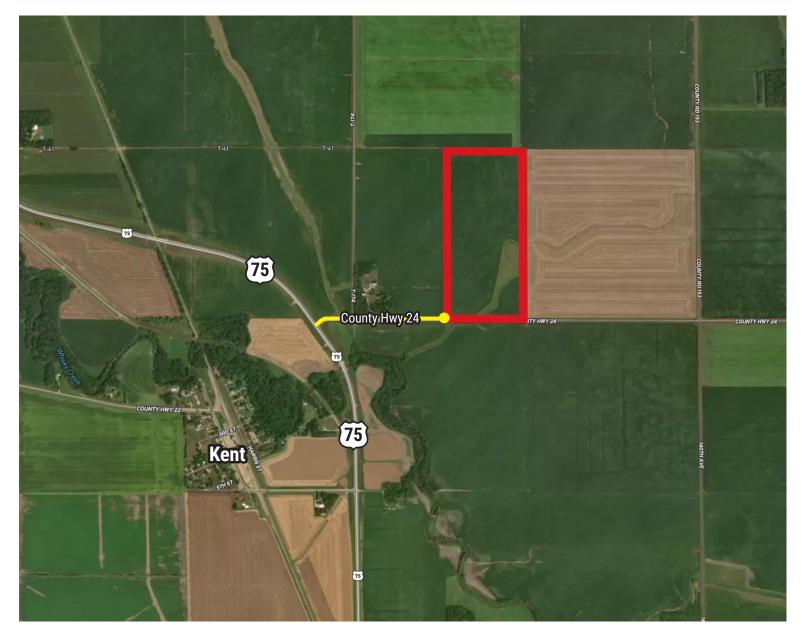

#### WILKIN COUNTY, MINNESOTA - MCCAULEYVILLE TOWNSHIP

Land Located: From the Jct. of Hwy. 75 & Co. Rd. 24, near Kent, MN, east 1/2 mile on Co. Rd. 24.

Description: East 1258.30 FT of SW1/4 Section 1-134-48

Total Acres: 76.65± Cropland Acres: 76.16± CRP Acres: 8.33±

 $4.62\pm$  AC @ \$135.70/AC or \$627 Annually, Expires 09/30/2032 2.28± AC @ \$107.35/AC or \$245 Annually, Expires 09/30/2030 1.43± AC @ \$107.35AC or \$154 Annually, Expires 09/30/2030

**PID** #: 13-001-0320

Soil Productivity Index: 91

Soils: Fargo silty clay (81.6%), Fargo silty clay loam (10.7%), Sinai silty clay (5.8%)

Taxes (2024): \$1,026.00

**NO US Fish & Wildlife Easement** 

\*Lines are approximate