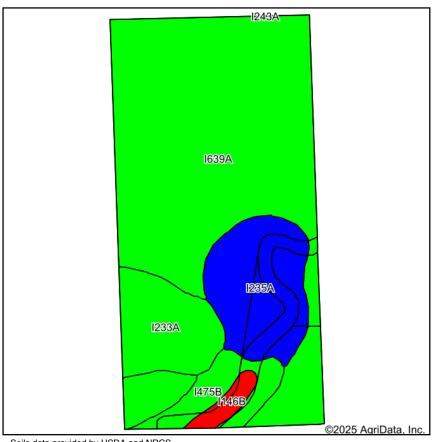

**PID** #: 13-001-0320

Soil Productivity Index: 91

Soils: Fargo silty clay (81.6%), Fargo silty clay loam (10.7%), Sinai silty clay (5.8%)

Taxes (2024): \$1,026.00

**NO US Fish & Wildlife Easement** 

\*Lines are approximate

# McCAULEYVILLE PLAT

R-48-W

Soils Map Wilkin County, MN

Soils data provided by USDA and NRCS.

|        | Constitute by Constitute to Co |             |                  |           |                  |                    |  |  |  |  |
|--------|--------------------------------------------------------------------------------------------------------------------------------------------------------------------------------------------------------------------------------------------------------------------------------------------------------------------------------------------------------------------------------------------------------------------------------------------------------------------------------------------------------------------------------------------------------------------------------------------------------------------------------------------------------------------------------------------------------------------------------------------------------------------------------------------------------------------------------------------------------------------------------------------------------------------------------------------------------------------------------------------------------------------------------------------------------------------------------------------------------------------------------------------------------------------------------------------------------------------------------------------------------------------------------------------------------------------------------------------------------------------------------------------------------------------------------------------------------------------------------------------------------------------------------------------------------------------------------------------------------------------------------------------------------------------------------------------------------------------------------------------------------------------------------------------------------------------------------------------------------------------------------------------------------------------------------------------------------------------------------------------------------------------------------------------------------------------------------------------------------------------------------|-------------|------------------|-----------|------------------|--------------------|--|--|--|--|
| Area S | Area Symbol: MN167, Soil Area Version: 21                                                                                                                                                                                                                                                                                                                                                                                                                                                                                                                                                                                                                                                                                                                                                                                                                                                                                                                                                                                                                                                                                                                                                                                                                                                                                                                                                                                                                                                                                                                                                                                                                                                                                                                                                                                                                                                                                                                                                                                                                                                                                      |             |                  |           |                  |                    |  |  |  |  |
| Code   | Soil Description                                                                                                                                                                                                                                                                                                                                                                                                                                                                                                                                                                                                                                                                                                                                                                                                                                                                                                                                                                                                                                                                                                                                                                                                                                                                                                                                                                                                                                                                                                                                                                                                                                                                                                                                                                                                                                                                                                                                                                                                                                                                                                               | Acres       | Percent of field | PI Legend | Non-Irr Class *c | Productivity Index |  |  |  |  |
| I639A  | Fargo silty clay, till-floored lake plain, 0 to 1 percent slopes                                                                                                                                                                                                                                                                                                                                                                                                                                                                                                                                                                                                                                                                                                                                                                                                                                                                                                                                                                                                                                                                                                                                                                                                                                                                                                                                                                                                                                                                                                                                                                                                                                                                                                                                                                                                                                                                                                                                                                                                                                                               | 50.63       | 66.5%            |           | llw              | 94                 |  |  |  |  |
| 1235A  | Fargo silty clay, depressional, 0 to 1 percent slopes                                                                                                                                                                                                                                                                                                                                                                                                                                                                                                                                                                                                                                                                                                                                                                                                                                                                                                                                                                                                                                                                                                                                                                                                                                                                                                                                                                                                                                                                                                                                                                                                                                                                                                                                                                                                                                                                                                                                                                                                                                                                          | 11.46       | 15.1%            |           | IIIw             | 83                 |  |  |  |  |
| 1233A  | Fargo silty clay loam, 0 to 1 percent slopes                                                                                                                                                                                                                                                                                                                                                                                                                                                                                                                                                                                                                                                                                                                                                                                                                                                                                                                                                                                                                                                                                                                                                                                                                                                                                                                                                                                                                                                                                                                                                                                                                                                                                                                                                                                                                                                                                                                                                                                                                                                                                   | 8.11        | 10.7%            |           | llw              | 95                 |  |  |  |  |
| 1475B  | Sinai silty clay, levees, 0 to 6 percent slopes                                                                                                                                                                                                                                                                                                                                                                                                                                                                                                                                                                                                                                                                                                                                                                                                                                                                                                                                                                                                                                                                                                                                                                                                                                                                                                                                                                                                                                                                                                                                                                                                                                                                                                                                                                                                                                                                                                                                                                                                                                                                                | 4.43        | 5.8%             |           | lle              | 93                 |  |  |  |  |
| I146B  | Lamoure-Fluvaquents, channeled complex, 0 to 6 percent slopes, frequently flooded                                                                                                                                                                                                                                                                                                                                                                                                                                                                                                                                                                                                                                                                                                                                                                                                                                                                                                                                                                                                                                                                                                                                                                                                                                                                                                                                                                                                                                                                                                                                                                                                                                                                                                                                                                                                                                                                                                                                                                                                                                              |             | llw              | 20        |                  |                    |  |  |  |  |
|        |                                                                                                                                                                                                                                                                                                                                                                                                                                                                                                                                                                                                                                                                                                                                                                                                                                                                                                                                                                                                                                                                                                                                                                                                                                                                                                                                                                                                                                                                                                                                                                                                                                                                                                                                                                                                                                                                                                                                                                                                                                                                                                                                | ted Average | 2.15             | 91        |                  |                    |  |  |  |  |