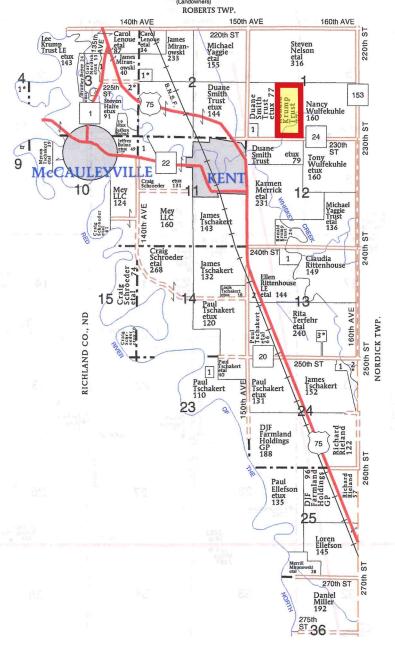

#### WILKIN COUNTY, MINNESOTA - MCCAULEYVILLE TOWNSHIP

Land Located: From the Jct. of Hwy. 75 & Co. Rd. 24, near Kent, MN, east 1/2 mile on Co. Rd. 24.

Description: East 1258.30 FT of SW1/4 Section 1-134-48

T-134-N

# McCAULEYVILLE PLAT

R-48-W

Soils Map Wilkin County, MN

Soils data provided by USDA and NRCS.

|        | Constitute by Constitute to Co |             |                  |           |                  |                    |  |  |  |  |
|--------|--------------------------------------------------------------------------------------------------------------------------------------------------------------------------------------------------------------------------------------------------------------------------------------------------------------------------------------------------------------------------------------------------------------------------------------------------------------------------------------------------------------------------------------------------------------------------------------------------------------------------------------------------------------------------------------------------------------------------------------------------------------------------------------------------------------------------------------------------------------------------------------------------------------------------------------------------------------------------------------------------------------------------------------------------------------------------------------------------------------------------------------------------------------------------------------------------------------------------------------------------------------------------------------------------------------------------------------------------------------------------------------------------------------------------------------------------------------------------------------------------------------------------------------------------------------------------------------------------------------------------------------------------------------------------------------------------------------------------------------------------------------------------------------------------------------------------------------------------------------------------------------------------------------------------------------------------------------------------------------------------------------------------------------------------------------------------------------------------------------------------------|-------------|------------------|-----------|------------------|--------------------|--|--|--|--|
| Area S | Area Symbol: MN167, Soil Area Version: 21                                                                                                                                                                                                                                                                                                                                                                                                                                                                                                                                                                                                                                                                                                                                                                                                                                                                                                                                                                                                                                                                                                                                                                                                                                                                                                                                                                                                                                                                                                                                                                                                                                                                                                                                                                                                                                                                                                                                                                                                                                                                                      |             |                  |           |                  |                    |  |  |  |  |
| Code   | Soil Description                                                                                                                                                                                                                                                                                                                                                                                                                                                                                                                                                                                                                                                                                                                                                                                                                                                                                                                                                                                                                                                                                                                                                                                                                                                                                                                                                                                                                                                                                                                                                                                                                                                                                                                                                                                                                                                                                                                                                                                                                                                                                                               | Acres       | Percent of field | PI Legend | Non-Irr Class *c | Productivity Index |  |  |  |  |
| I639A  | Fargo silty clay, till-floored lake plain, 0 to 1 percent slopes                                                                                                                                                                                                                                                                                                                                                                                                                                                                                                                                                                                                                                                                                                                                                                                                                                                                                                                                                                                                                                                                                                                                                                                                                                                                                                                                                                                                                                                                                                                                                                                                                                                                                                                                                                                                                                                                                                                                                                                                                                                               | 50.63       | 66.5%            |           | llw              | 94                 |  |  |  |  |
| 1235A  | Fargo silty clay, depressional, 0 to 1 percent slopes                                                                                                                                                                                                                                                                                                                                                                                                                                                                                                                                                                                                                                                                                                                                                                                                                                                                                                                                                                                                                                                                                                                                                                                                                                                                                                                                                                                                                                                                                                                                                                                                                                                                                                                                                                                                                                                                                                                                                                                                                                                                          | 11.46       | 15.1%            |           | IIIw             | 83                 |  |  |  |  |
| 1233A  | Fargo silty clay loam, 0 to 1 percent slopes                                                                                                                                                                                                                                                                                                                                                                                                                                                                                                                                                                                                                                                                                                                                                                                                                                                                                                                                                                                                                                                                                                                                                                                                                                                                                                                                                                                                                                                                                                                                                                                                                                                                                                                                                                                                                                                                                                                                                                                                                                                                                   | 8.11        | 10.7%            |           | llw              | 95                 |  |  |  |  |
| 1475B  | Sinai silty clay, levees, 0 to 6 percent slopes                                                                                                                                                                                                                                                                                                                                                                                                                                                                                                                                                                                                                                                                                                                                                                                                                                                                                                                                                                                                                                                                                                                                                                                                                                                                                                                                                                                                                                                                                                                                                                                                                                                                                                                                                                                                                                                                                                                                                                                                                                                                                | 4.43        | 5.8%             |           | lle              | 93                 |  |  |  |  |
| I146B  | Lamoure-Fluvaquents, channeled complex, 0 to 6 percent slopes, frequently flooded                                                                                                                                                                                                                                                                                                                                                                                                                                                                                                                                                                                                                                                                                                                                                                                                                                                                                                                                                                                                                                                                                                                                                                                                                                                                                                                                                                                                                                                                                                                                                                                                                                                                                                                                                                                                                                                                                                                                                                                                                                              |             | llw              | 20        |                  |                    |  |  |  |  |
|        |                                                                                                                                                                                                                                                                                                                                                                                                                                                                                                                                                                                                                                                                                                                                                                                                                                                                                                                                                                                                                                                                                                                                                                                                                                                                                                                                                                                                                                                                                                                                                                                                                                                                                                                                                                                                                                                                                                                                                                                                                                                                                                                                | ted Average | 2.15             | 91        |                  |                    |  |  |  |  |