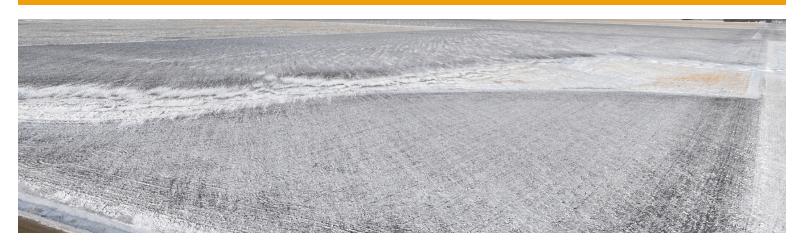

# **LAND AUCTION**

**Auctioneer's Note:** Wonderful opportunity to add high quality acres to your land holdings for the 2025 crop year. This farm includes highly productive soils with some CRP income that nearly covers the annual tax bill. The land is located only a 1/2 mile off Hwy. 75 and on a good county road. Please note, the neighboring landowner to the east has a drain tile line that comes through the CRP land, map available for download at SteffesGroup.com.

#### WILKIN COUNTY, MINNESOTA - MCCAULEYVILLE TOWNSHIP

Land Located: From the Jct. of Hwy. 75 & Co. Rd. 24, near Kent, MN, east 1/2 mile on Co. Rd. 24.

Description: East 1258.30 FT of SW1/4 Section 1-134-48

Total Acres: 76.65± Cropland Acres: 76.16± CRP Acres: 8.33±

 $4.62\pm$  AC @ \$135.70/AC or \$627 Annually, Expires 09/30/2032 2.28± AC @ \$107.35/AC or \$245 Annually, Expires 09/30/2030 1.43± AC @ \$107.35AC or \$154 Annually, Expires 09/30/2030