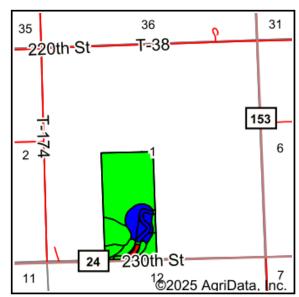

#### WILKIN COUNTY, MINNESOTA - MCCAULEYVILLE TOWNSHIP

Land Located: From the Jct. of Hwy. 75 & Co. Rd. 24, near Kent, MN, east 1/2 mile on Co. Rd. 24.

Description: East 1258.30 FT of SW1/4 Section 1-134-48