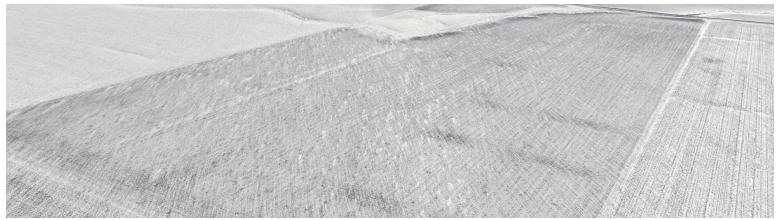

#### WILKIN COUNTY, MINNESOTA - MCCAULEYVILLE TOWNSHIP

Land Located: From the Jct. of Hwy. 75 & Co. Rd. 24, near Kent, MN, east 1/2 mile on Co. Rd. 24.

Description: East 1258.30 FT of SW1/4 Section 1-134-48

Total Acres: 76.65± Cropland Acres: 76.16± CRP Acres: 8.33±

 $4.62\pm$  AC @ \$135.70/AC or \$627 Annually, Expires 09/30/2032 2.28± AC @ \$107.35/AC or \$245 Annually, Expires 09/30/2030 1.43± AC @ \$107.35AC or \$154 Annually, Expires 09/30/2030