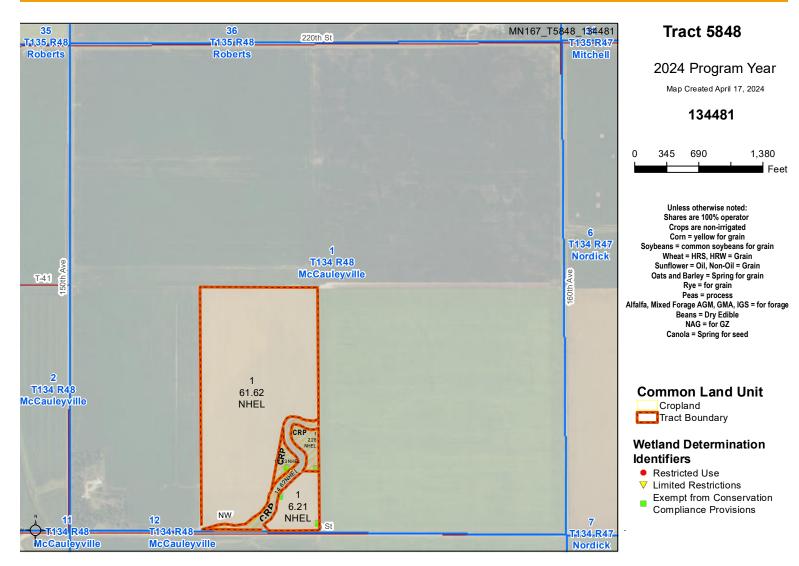

Tract Details Wilkin County, MN

#### WILKIN COUNTY, MINNESOTA - MCCAULEYVILLE TOWNSHIP

Land Located: From the Jct. of Hwy. 75 & Co. Rd. 24, near Kent, MN, east 1/2 mile on Co. Rd. 24.

Description: East 1258.30 FT of SW1/4 Section 1-134-48

Total Acres: 76.65± Cropland Acres: 76.16± CRP Acres: 8.33±

 $4.62\pm$  AC @ \$135.70/AC or \$627 Annually, Expires 09/30/2032 2.28± AC @ \$107.35/AC or \$245 Annually, Expires 09/30/2030 1.43± AC @ \$107.35AC or \$154 Annually, Expires 09/30/2030

**PID** #: 13-001-0320

Soil Productivity Index: 91

Soils: Fargo silty clay (81.6%), Fargo silty clay loam (10.7%), Sinai silty clay (5.8%)

Taxes (2024): \$1,026.00

**NO US Fish & Wildlife Easement** 

\*Lines are approximate