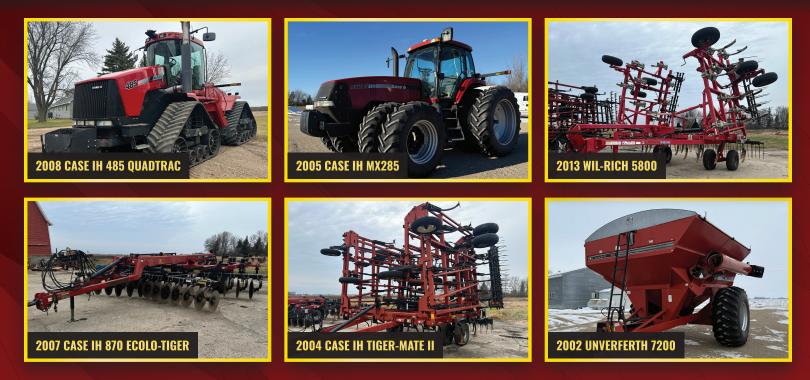

## OPENING: TUESDAY, MARCH 18 | CLOSING: TUESDAY, MARCH 25 AT 10AM 2025

**PREVIEW / LOADOUT:** By Appointment

AUCTIONEER'S NOTE: Lazy Q Farms is transitioning into a new chapter, they have rented out their land and will be focusing on their livestock production. They will be offering their excess row crop machinery on this semi-retirement auction. Major equipment has been stored inside and has service records