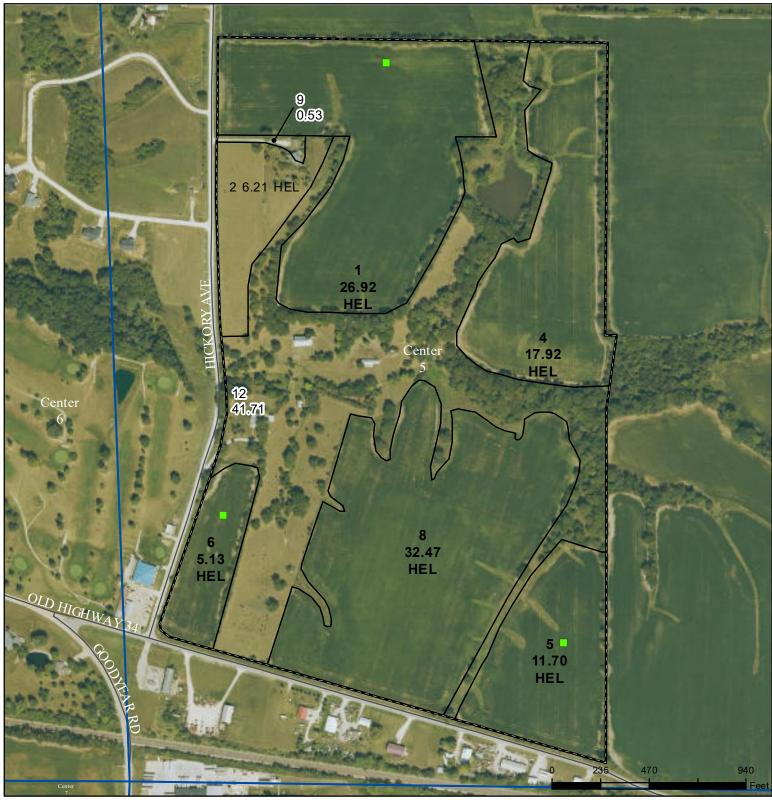

## Jefferson County, Iowa

Non-Cropland CRP lower

Non-Cropland CRP

Restricted Se Tract Boundary

2025 Program Year
Map Created March 19, 2025

Farm **6313** Tract **5411** 

Limited Restrictions

Exempt from Conservation Compliance Provisions

Tract Cropland Total: 100.35 acres

United States Department of Agriculture (USDA) Farm Service Agency (FSA) maps are for FSA Program administration only. This map does not represent a legal survey or reflect actual ownership; rather it depicts the information provided directly from the producer and/or National Agricultural Imagery Program (NAIP) imagery. The producer accepts the data 'as is' and assumes all risks associated with its use. USDA-FSA assumes no responsibility for actual or consequential damage incurred as a result of any user's reliance on this data outside FSA Programs. Wetland identifiers do not represent the size, shape, or specific determination of the area. Refer to your original determination (CPA-026 and attached maps) for exact boundaries and determinations or contact USDA Natural Resources Conservation Service (NRCS).